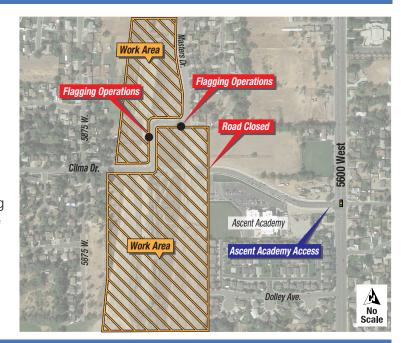

## **Cilma Dr. Construction Activities**

**Ascent Academy:** Construction crews will be closing the western access to Ascent Academy beginning on April 11. This access is expected to remain closed through the Summer. Please access Ascent Academy from 5600 West during the closure.

**Flagging Operations:** Hauling activities will begin on the Mountain View Corridor from 4100 South to S.R. 201. Flagging operations are projected to be in place from 7 a.m. to 5 p.m. Monday through Friday, beginning in mid-April and continuing through the summer. Please use caution while driving through the area.