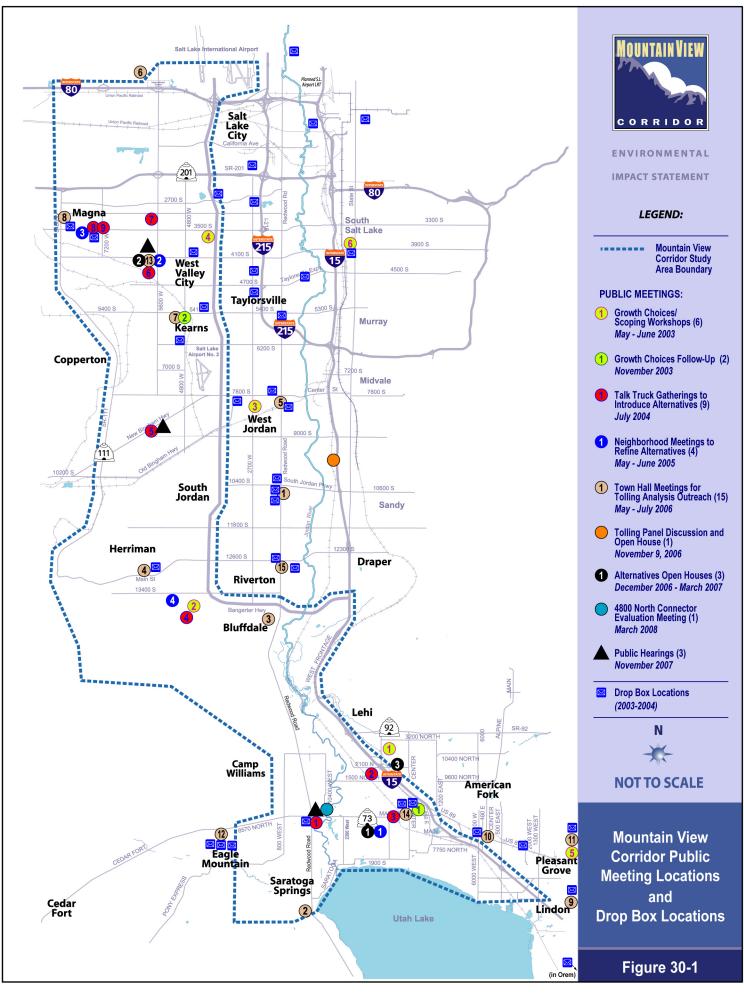

## Final Environmental Impact Statement and Section 4(f) Evaluation

September 2008

Submitted pursuant to 42 U.S.C. 4332(2)(c) and 49 U.S.C. 303

by

Federal Highway Administration Utah Department of Transportation Utah Transit Authority

FHWA-UT-EIS-07-02-F

\*SP-0067(3)0

Volume 7 of 8

**Figures** 

ENVIRONMENTAL IMPACT STATEMENT

9<u>8</u>8 MOUNTAIN VIEW CORRIDOR PUBLIC INVOLVEMENT TOOLS South Jordan Herrinan West DEFINE CONCEPTS SEPTEMBER 2003 - JUNE 2004 Narrow List to Eight Roadway and Two Transit Concepts Select Reasonable Concepts Review Potential Concepts Combine Similar Concepts Perform Screening **Technical Activities** PUBLIC SCOPING FEBRUARY - SEPTEMBER 2003 **Public Involvement Activities**  Define Existing Conditions Determine Roadway and **Technical Activities** · Identify Issues **Transit Needs** 