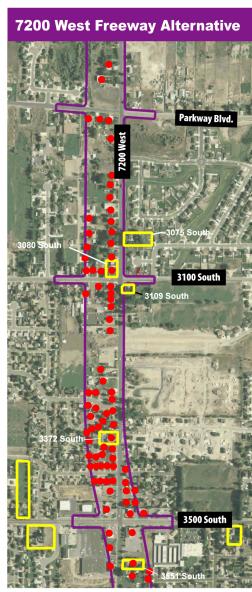

## **LEGEND:**

Historic Properties

Relocations (not historic properties)

7200 West Alternative Location 1 -Alternative B

**Figure 28-32** 

ENVIRONMENTAL

**IMPACT STATEMENT** 