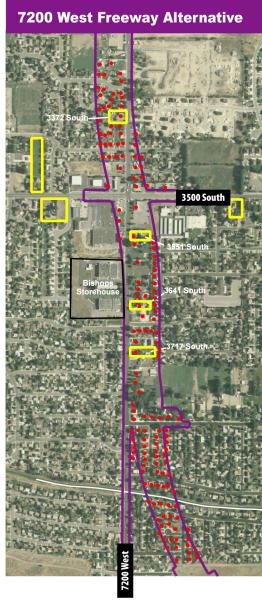

## LEGEND:

Historic Properties

Relocations (not historic properties)

7200 West Alignment Shift for 3551 South, 3641 South, 3717 South (170 Relocations

7200 West Alternative Location 2 -Alternative A

**Figure 28-34** 