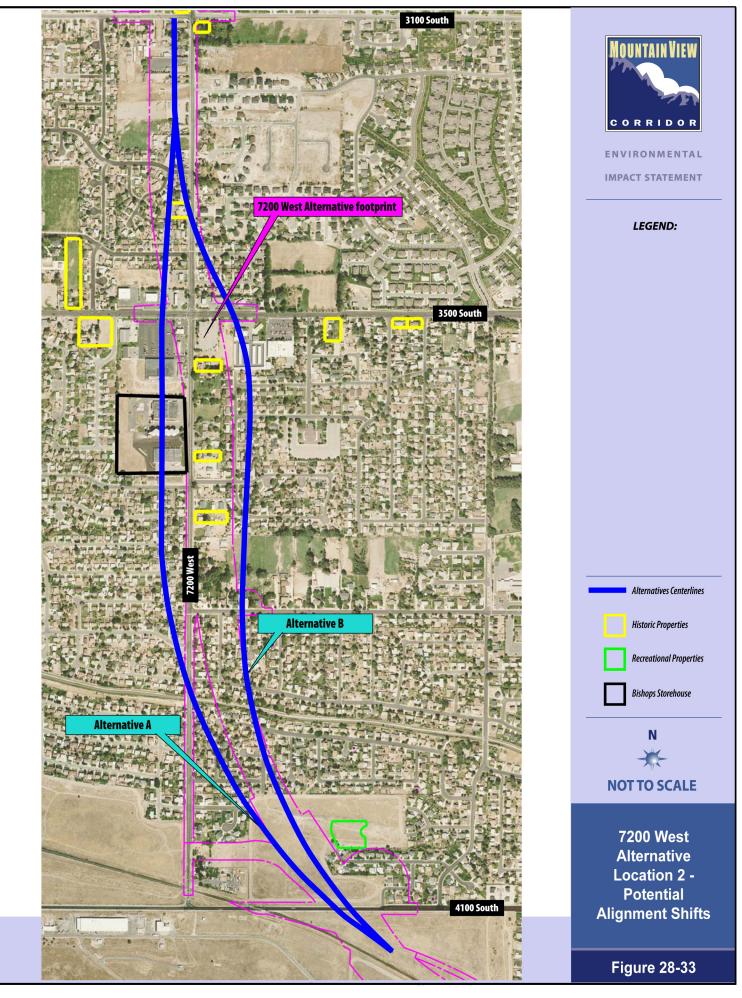

## LEGEND:

Historic Properties

Relocations (not historic properties)

7200 West Alignment Shift for 3551 South, 3641 South, 3717 South (170 Relocations

7200 West Alternative Location 2 -Alternative A

**Figure 28-34** 