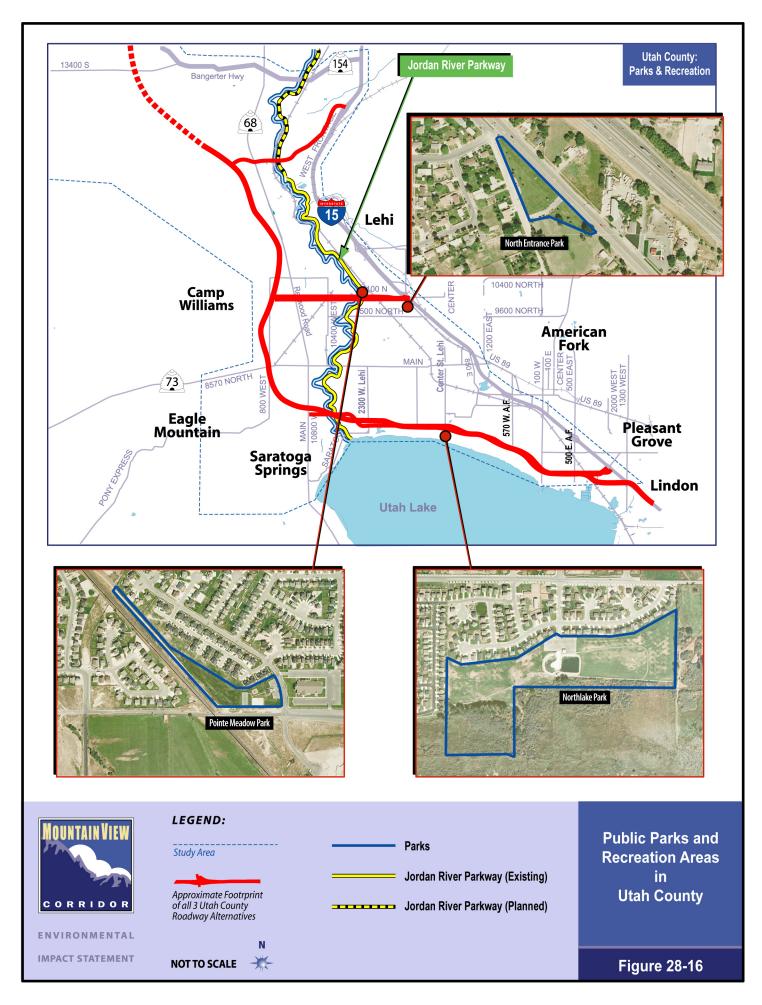

## Final Environmental Impact Statement and Section 4(f) Evaluation

September 2008

Submitted pursuant to 42 U.S.C. 4332(2)(c) and 49 U.S.C. 303

by

Federal Highway Administration Utah Department of Transportation Utah Transit Authority

FHWA-UT-EIS-07-02-F

\*SP-0067(3)0

Volume 7 of 8

**Figures** 





































































ENVIRONMENTAL

IMPACT STATEMENT

LEGEND:

Historic Properties



5800 West Alternative Location 2 -

Alternative A

**Figure 28-30** 









ENVIRONMENTAL

**IMPACT STATEMENT** 

## **LEGEND:**

Historic Properties



Relocations (not historic properties)







7200 West Alternative Location 1 -Alternative B

**Figure 28-32** 









ENVIRONMENTAL

**IMPACT STATEMENT** 

## LEGEND:

Historic Properties



Relocations (not historic properties)



7200 West Alignment Shift for 3551 South, 3641 South, 3717 South (170 Relocations



7200 West Alternative Location 2 -Alternative A

**Figure 28-34**