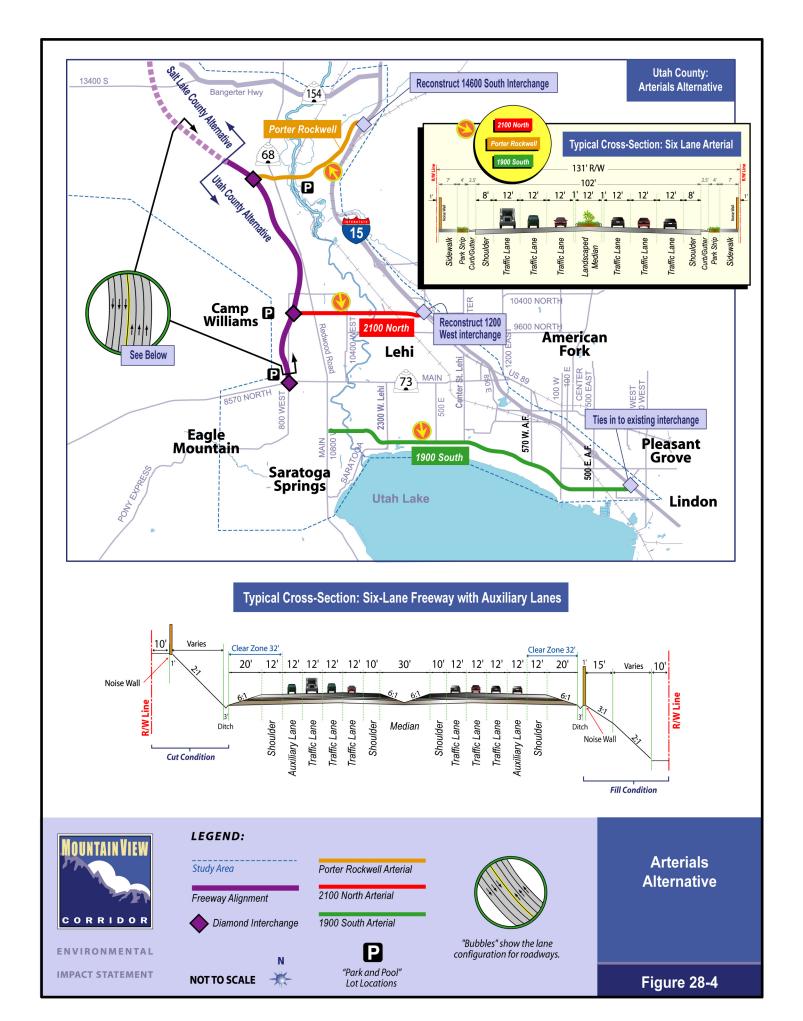

## Final Environmental Impact Statement and Section 4(f) Evaluation

September 2008

Submitted pursuant to 42 U.S.C. 4332(2)(c) and 49 U.S.C. 303

by

Federal Highway Administration Utah Department of Transportation Utah Transit Authority

FHWA-UT-EIS-07-02-F

\*SP-0067(3)0

Volume 7 of 8

**Figures** 





































































ENVIRONMENTAL

IMPACT STATEMENT

LEGEND:

Historic Properties



5800 West Alternative Location 2 -

Alternative A

**Figure 28-30** 









ENVIRONMENTAL

**IMPACT STATEMENT** 

## **LEGEND:**

Historic Properties



Relocations (not historic properties)







7200 West Alternative Location 1 -Alternative B

**Figure 28-32** 









ENVIRONMENTAL

**IMPACT STATEMENT** 

## LEGEND:

Historic Properties



Relocations (not historic properties)



7200 West Alignment Shift for 3551 South, 3641 South, 3717 South (170 Relocations



7200 West Alternative Location 2 -Alternative A

**Figure 28-34**