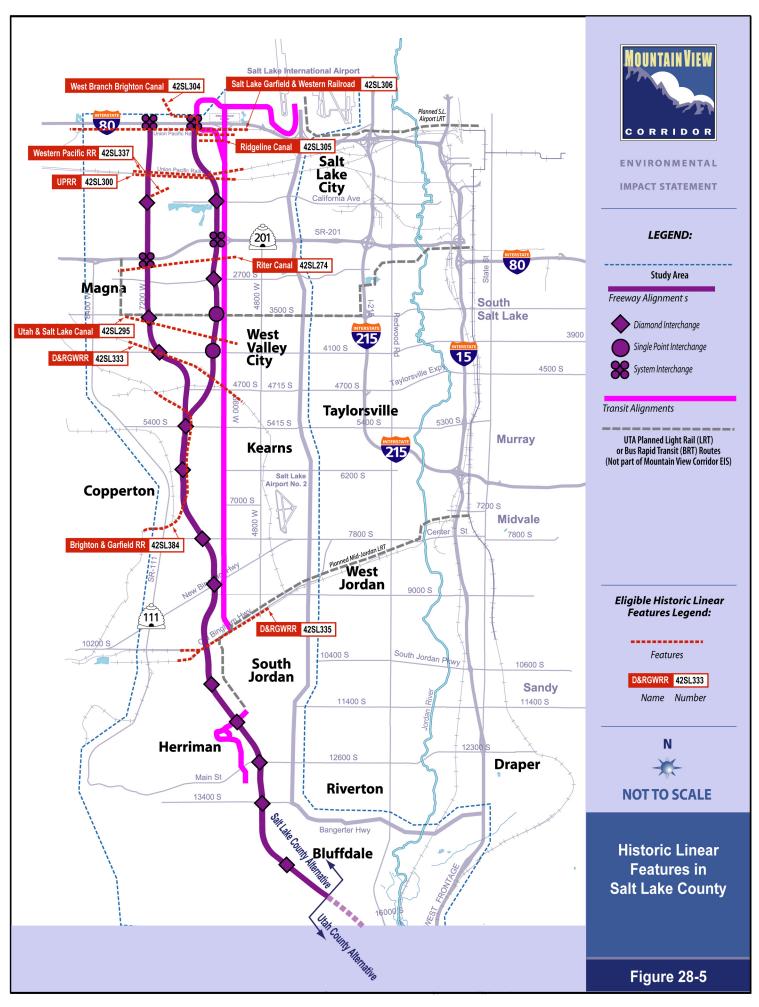

## Final Environmental Impact Statement and Section 4(f) Evaluation

September 2008

Submitted pursuant to 42 U.S.C. 4332(2)(c) and 49 U.S.C. 303

by

Federal Highway Administration Utah Department of Transportation Utah Transit Authority

FHWA-UT-EIS-07-02-F

\*SP-0067(3)0

Volume 7 of 8

**Figures** 





































































ENVIRONMENTAL

IMPACT STATEMENT

LEGEND:

Historic Properties



5800 West Alternative Location 2 -

Alternative A

**Figure 28-30** 









ENVIRONMENTAL

**IMPACT STATEMENT** 

## **LEGEND:**

Historic Properties



Relocations (not historic properties)







7200 West Alternative Location 1 -Alternative B

**Figure 28-32** 









ENVIRONMENTAL

**IMPACT STATEMENT** 

## LEGEND:

Historic Properties



Relocations (not historic properties)



7200 West Alignment Shift for 3551 South, 3641 South, 3717 South (170 Relocations



7200 West Alternative Location 2 -Alternative A

**Figure 28-34**