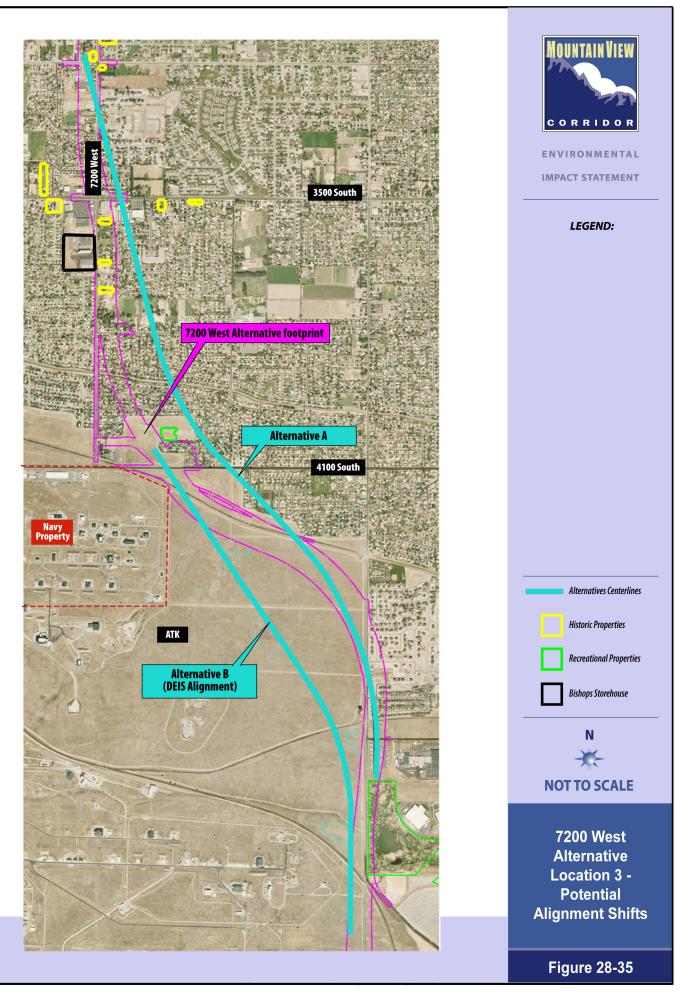

Utah Department of Transportation Utah Transit Authority

FHWA-UT-EIS-07-02-F

\*SP-0067(3)0

Volume 7 of 8

**Figures** 





































































ENVIRONMENTAL

IMPACT STATEMENT

LEGEND:

Historic Properties



5800 West Alternative Location 2 -

Alternative A

**Figure 28-30** 









ENVIRONMENTAL

**IMPACT STATEMENT** 

## **LEGEND:**

Historic Properties



Relocations (not historic properties)







7200 West Alternative Location 1 -Alternative B

**Figure 28-32** 









ENVIRONMENTAL

**IMPACT STATEMENT** 

## LEGEND:

Historic Properties



Relocations (not historic properties)



7200 West Alignment Shift for 3551 South, 3641 South, 3717 South (170 Relocations



7200 West Alternative Location 2 -Alternative A

**Figure 28-34**