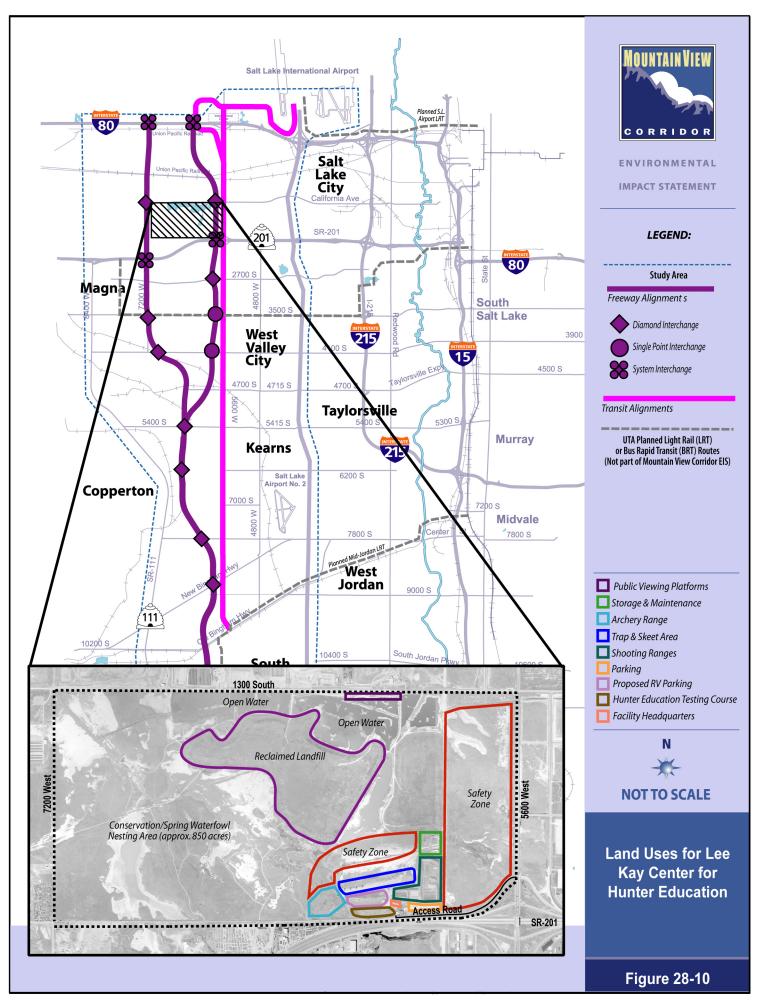

## LEGEND:

Historic Properties

Relocations (not historic properties)

7200 West Alignment Shift for 3551 South, 3641 South, 3717 South (170 Relocations

7200 West Alternative Location 2 -Alternative A

**Figure 28-34** 