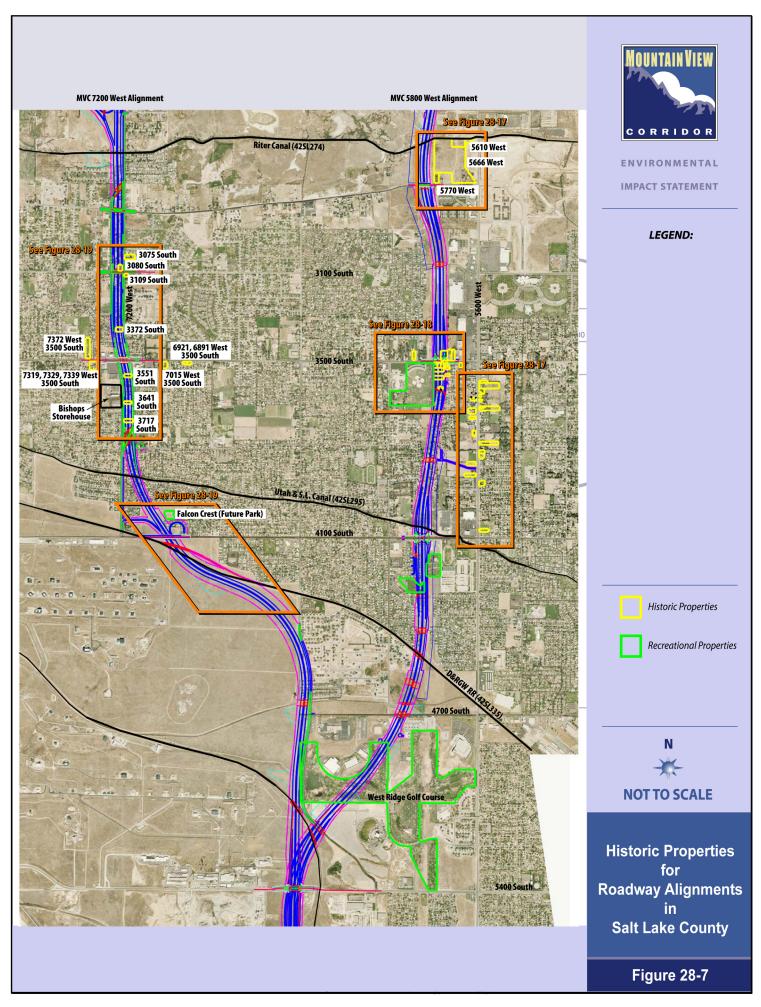

## Final Environmental Impact Statement and Section 4(f) Evaluation

September 2008

Submitted pursuant to 42 U.S.C. 4332(2)(c) and 49 U.S.C. 303

by

Federal Highway Administration Utah Department of Transportation Utah Transit Authority

FHWA-UT-EIS-07-02-F

\*SP-0067(3)0

Volume 7 of 8

**Figures** 





































































ENVIRONMENTAL

IMPACT STATEMENT

LEGEND:

Historic Properties



5800 West Alternative Location 2 -

Alternative A

**Figure 28-30** 









ENVIRONMENTAL

**IMPACT STATEMENT** 

## **LEGEND:**

Historic Properties



Relocations (not historic properties)







7200 West Alternative Location 1 -Alternative B

**Figure 28-32** 









ENVIRONMENTAL

**IMPACT STATEMENT** 

## LEGEND:

Historic Properties



Relocations (not historic properties)



7200 West Alignment Shift for 3551 South, 3641 South, 3717 South (170 Relocations



7200 West Alternative Location 2 -Alternative A

**Figure 28-34**