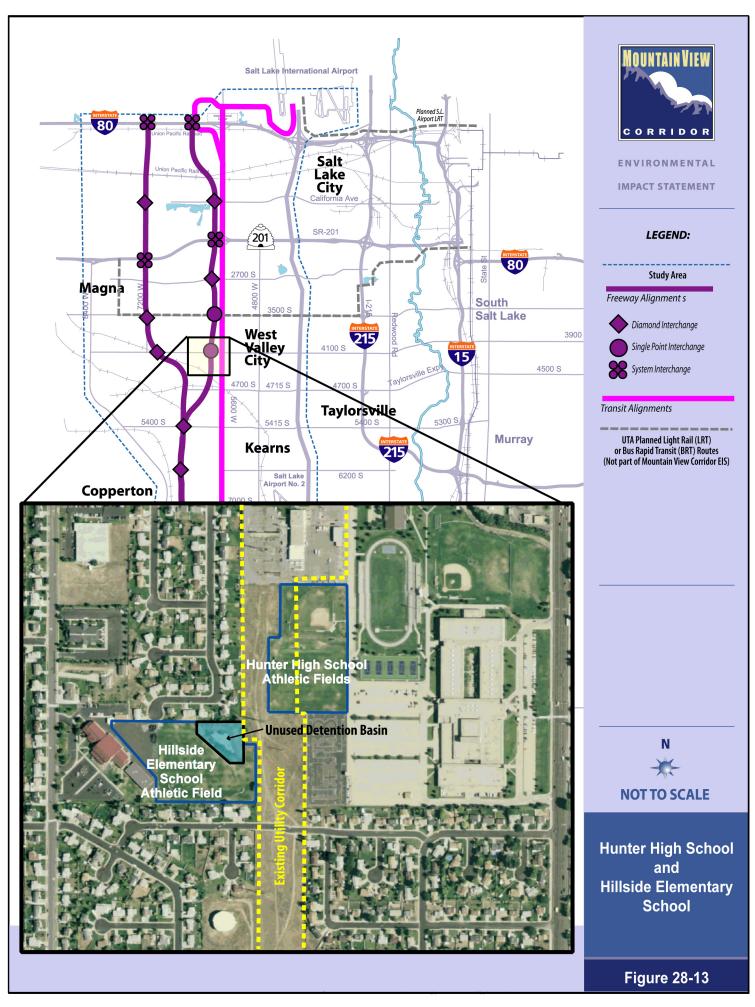

## Final Environmental Impact Statement and Section 4(f) Evaluation

September 2008

Submitted pursuant to 42 U.S.C. 4332(2)(c) and 49 U.S.C. 303

by

Federal Highway Administration Utah Department of Transportation Utah Transit Authority

FHWA-UT-EIS-07-02-F

\*SP-0067(3)0

Volume 7 of 8

**Figures** 





































































ENVIRONMENTAL

IMPACT STATEMENT

LEGEND:

Historic Properties



5800 West Alternative Location 2 -

Alternative A

**Figure 28-30** 









ENVIRONMENTAL

**IMPACT STATEMENT** 

## **LEGEND:**

Historic Properties



Relocations (not historic properties)







7200 West Alternative Location 1 -Alternative B

**Figure 28-32** 









ENVIRONMENTAL

**IMPACT STATEMENT** 

## LEGEND:

Historic Properties



Relocations (not historic properties)



7200 West Alignment Shift for 3551 South, 3641 South, 3717 South (170 Relocations



7200 West Alternative Location 2 -Alternative A

**Figure 28-34**