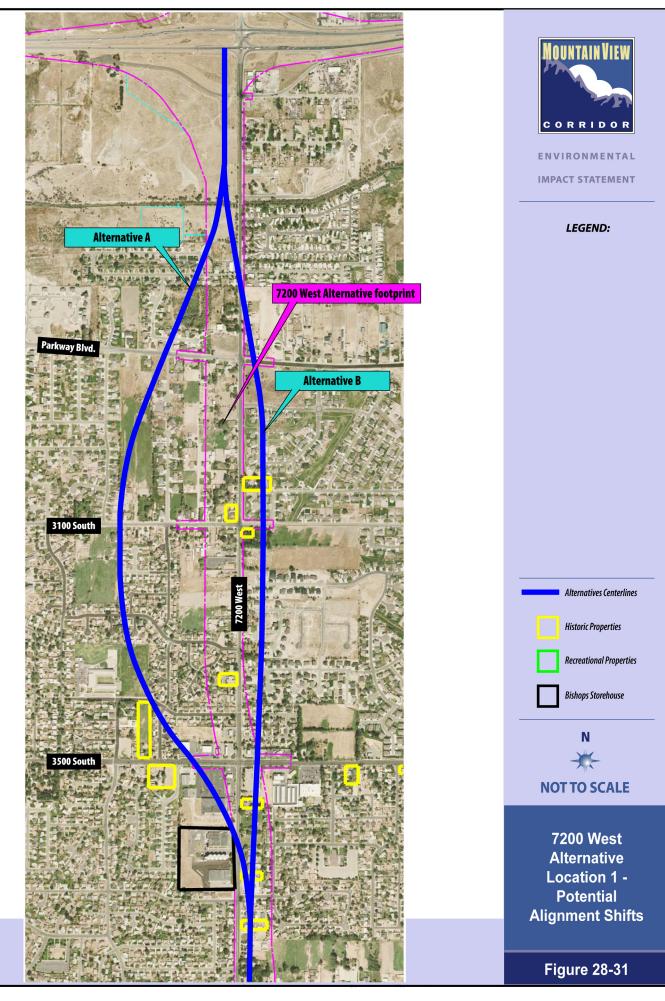

## **LEGEND:**

Historic Properties

Relocations (not historic properties)

7200 West Alternative Location 1 -Alternative B

**Figure 28-32** 

ENVIRONMENTAL

**IMPACT STATEMENT** 