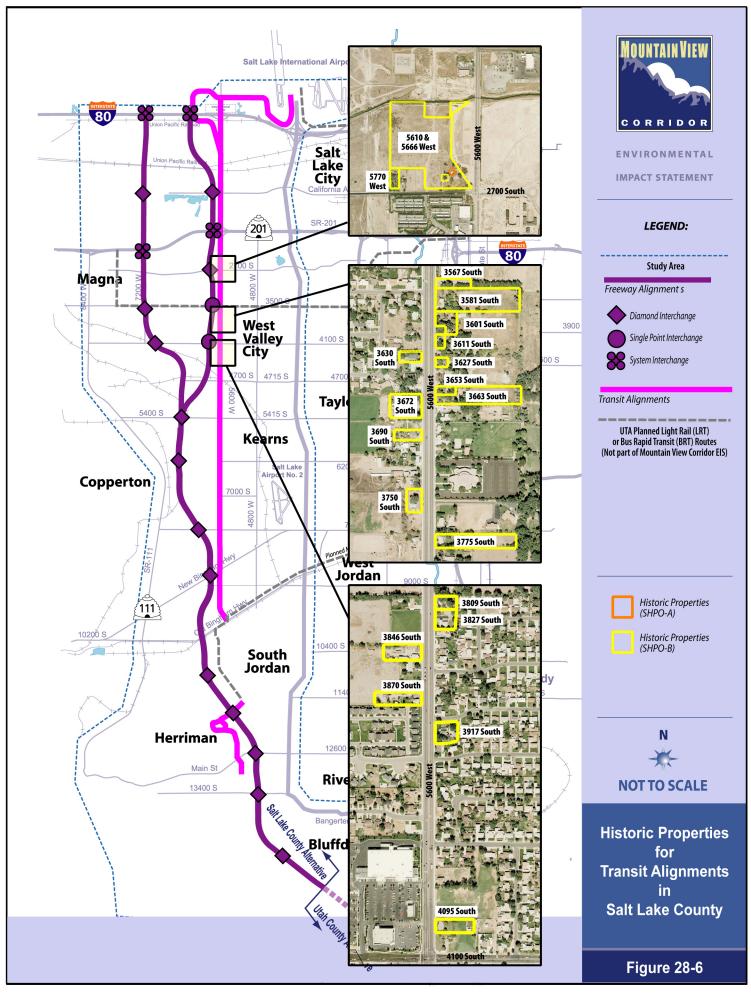

## Final Environmental Impact Statement and Section 4(f) Evaluation

September 2008

Submitted pursuant to 42 U.S.C. 4332(2)(c) and 49 U.S.C. 303

by

Federal Highway Administration Utah Department of Transportation Utah Transit Authority

FHWA-UT-EIS-07-02-F

\*SP-0067(3)0

Volume 7 of 8

**Figures** 





































































ENVIRONMENTAL

IMPACT STATEMENT

LEGEND:

Historic Properties



5800 West Alternative Location 2 -

Alternative A

**Figure 28-30** 









ENVIRONMENTAL

**IMPACT STATEMENT** 

## **LEGEND:**

Historic Properties



Relocations (not historic properties)







7200 West Alternative Location 1 -Alternative B

**Figure 28-32** 









ENVIRONMENTAL

**IMPACT STATEMENT** 

## LEGEND:

Historic Properties



Relocations (not historic properties)



7200 West Alignment Shift for 3551 South, 3641 South, 3717 South (170 Relocations



7200 West Alternative Location 2 -Alternative A

**Figure 28-34**