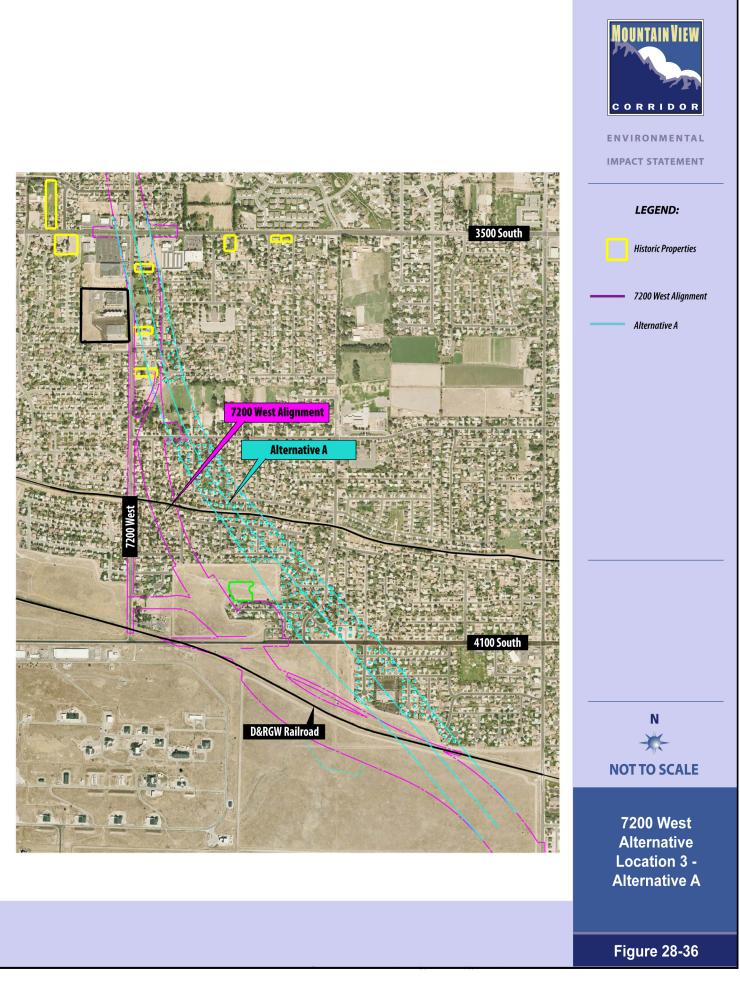

tah Department of Transportation Utah Transit Authority

FHWA-UT-EIS-07-02-F

\*SP-0067(3)0

Volume 7 of 8

**Figures** 





































































ENVIRONMENTAL

IMPACT STATEMENT

LEGEND:

Historic Properties



5800 West Alternative Location 2 -

Alternative A

**Figure 28-30** 









ENVIRONMENTAL

**IMPACT STATEMENT** 

## **LEGEND:**

Historic Properties



Relocations (not historic properties)







7200 West Alternative Location 1 -Alternative B

**Figure 28-32** 









ENVIRONMENTAL

**IMPACT STATEMENT** 

## LEGEND:

Historic Properties



Relocations (not historic properties)



7200 West Alignment Shift for 3551 South, 3641 South, 3717 South (170 Relocations



7200 West Alternative Location 2 -Alternative A

**Figure 28-34**