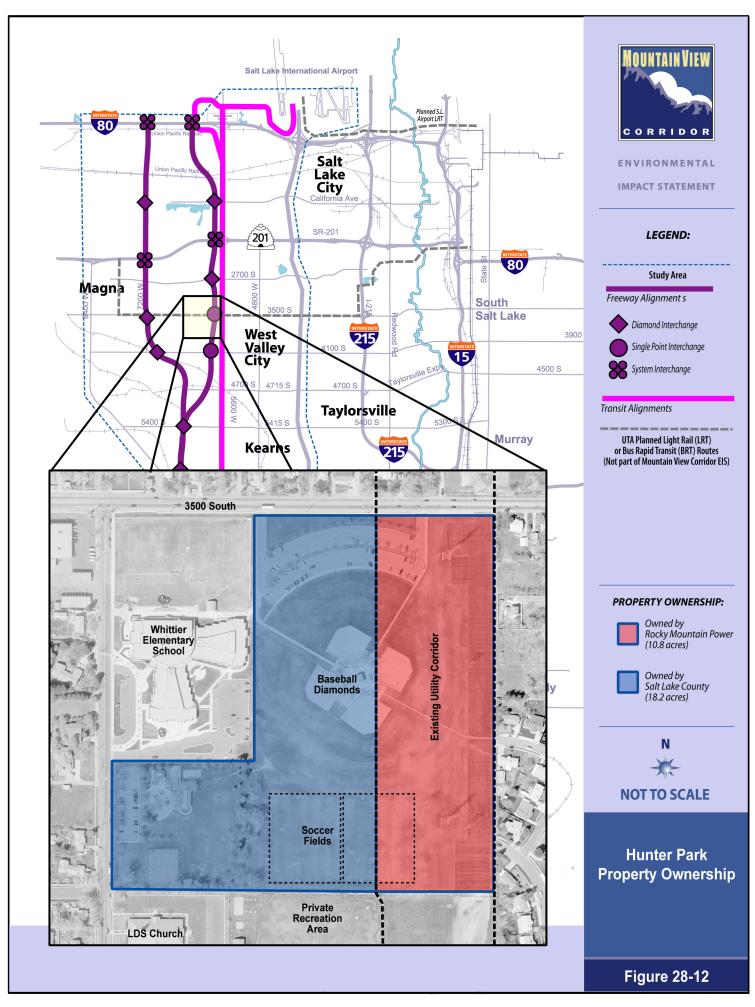

## Final Environmental Impact Statement and Section 4(f) Evaluation

September 2008

Submitted pursuant to 42 U.S.C. 4332(2)(c) and 49 U.S.C. 303

by

Federal Highway Administration Utah Department of Transportation Utah Transit Authority

FHWA-UT-EIS-07-02-F

\*SP-0067(3)0

Volume 7 of 8

**Figures** 





































































ENVIRONMENTAL

IMPACT STATEMENT

LEGEND:

Historic Properties



5800 West Alternative Location 2 -

Alternative A

**Figure 28-30** 









ENVIRONMENTAL

**IMPACT STATEMENT** 

## **LEGEND:**

Historic Properties



Relocations (not historic properties)







7200 West Alternative Location 1 -Alternative B

**Figure 28-32** 









ENVIRONMENTAL

**IMPACT STATEMENT** 

## LEGEND:

Historic Properties



Relocations (not historic properties)



7200 West Alignment Shift for 3551 South, 3641 South, 3717 South (170 Relocations



7200 West Alternative Location 2 -Alternative A

**Figure 28-34**