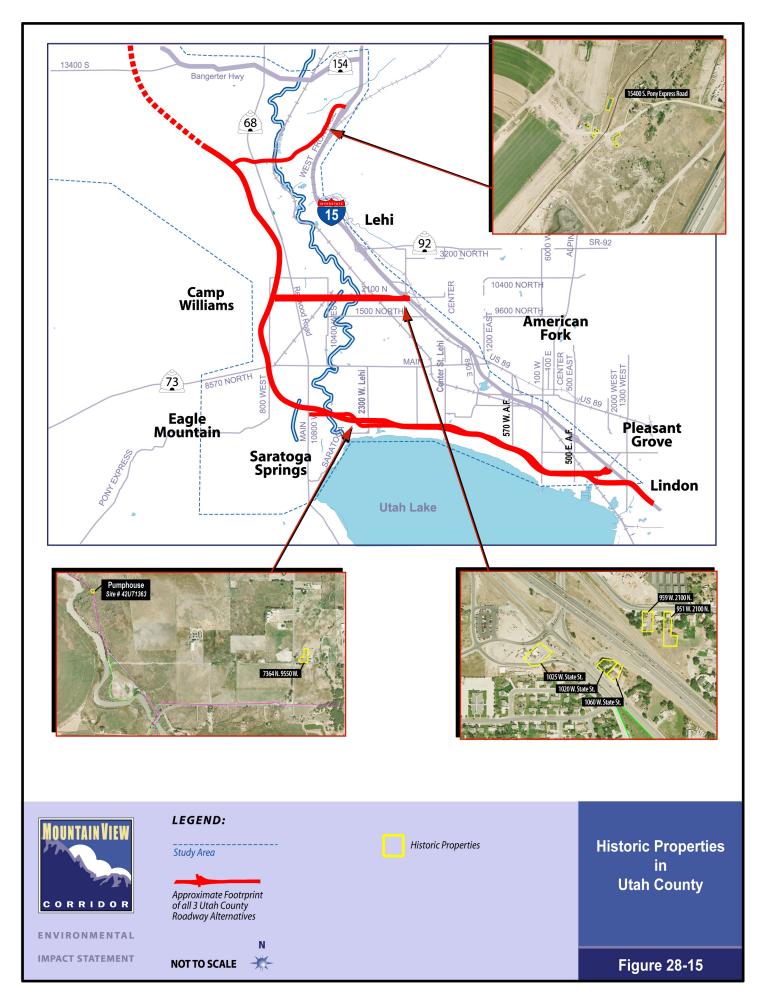

## Final Environmental Impact Statement and Section 4(f) Evaluation

September 2008

Submitted pursuant to 42 U.S.C. 4332(2)(c) and 49 U.S.C. 303

by

Federal Highway Administration Utah Department of Transportation Utah Transit Authority

FHWA-UT-EIS-07-02-F

\*SP-0067(3)0

Volume 7 of 8

**Figures** 





































































ENVIRONMENTAL

IMPACT STATEMENT

LEGEND:

Historic Properties



5800 West Alternative Location 2 -

Alternative A

**Figure 28-30** 









ENVIRONMENTAL

**IMPACT STATEMENT** 

## **LEGEND:**

Historic Properties



Relocations (not historic properties)







7200 West Alternative Location 1 -Alternative B

**Figure 28-32** 









ENVIRONMENTAL

**IMPACT STATEMENT** 

## LEGEND:

Historic Properties



Relocations (not historic properties)



7200 West Alignment Shift for 3551 South, 3641 South, 3717 South (170 Relocations



7200 West Alternative Location 2 -Alternative A

**Figure 28-34**