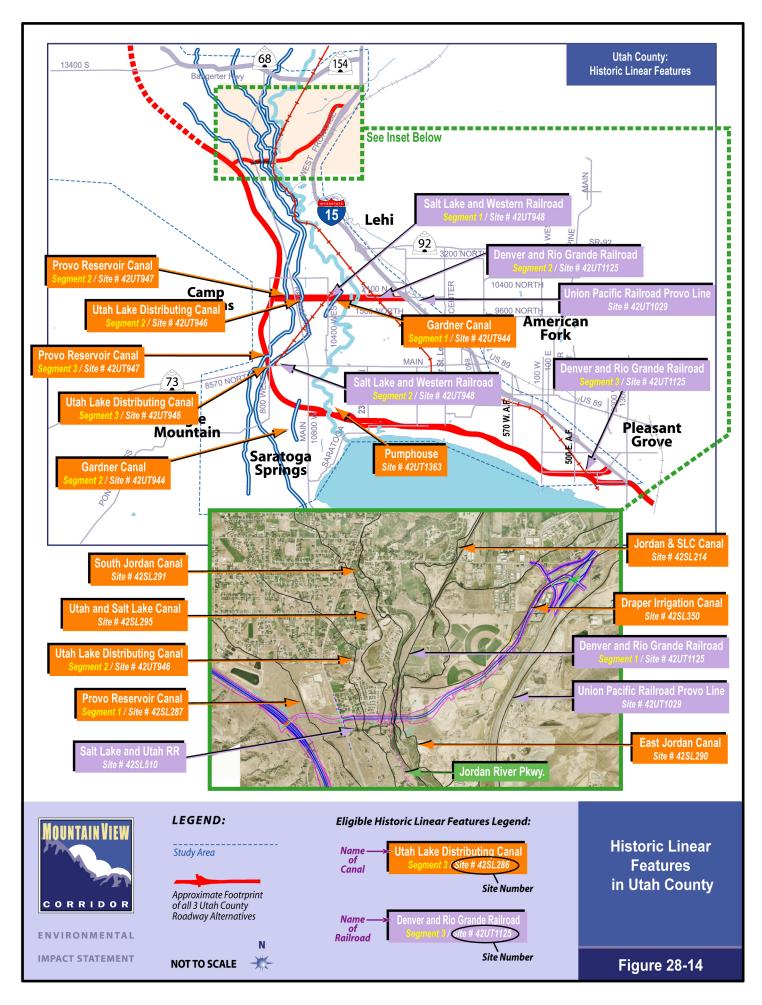

## Final Environmental Impact Statement and Section 4(f) Evaluation

September 2008

Submitted pursuant to 42 U.S.C. 4332(2)(c) and 49 U.S.C. 303

by

Federal Highway Administration Utah Department of Transportation Utah Transit Authority

FHWA-UT-EIS-07-02-F

\*SP-0067(3)0

Volume 7 of 8

**Figures** 





































































ENVIRONMENTAL

IMPACT STATEMENT

LEGEND:

Historic Properties



5800 West Alternative Location 2 -

Alternative A

**Figure 28-30** 









ENVIRONMENTAL

**IMPACT STATEMENT** 

## **LEGEND:**

Historic Properties



Relocations (not historic properties)







7200 West Alternative Location 1 -Alternative B

**Figure 28-32** 









ENVIRONMENTAL

**IMPACT STATEMENT** 

## LEGEND:

Historic Properties



Relocations (not historic properties)



7200 West Alignment Shift for 3551 South, 3641 South, 3717 South (170 Relocations



7200 West Alternative Location 2 -Alternative A

**Figure 28-34**