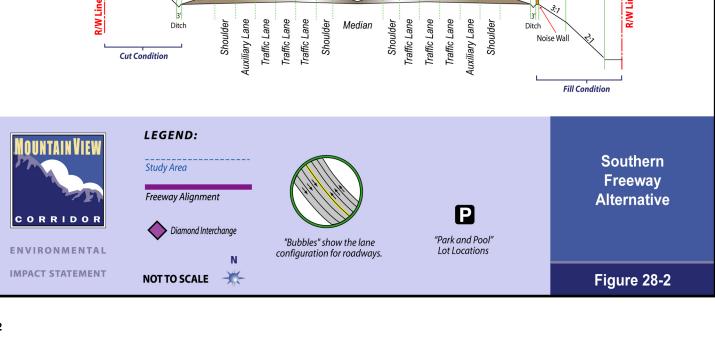

## Final Environmental Impact Statement and Section 4(f) Evaluation

September 2008

Submitted pursuant to 42 U.S.C. 4332(2)(c) and 49 U.S.C. 303

by

Federal Highway Administration Utah Department of Transportation Utah Transit Authority

FHWA-UT-EIS-07-02-F

\*SP-0067(3)0

Volume 7 of 8

**Figures** 

ENVIRONMENTAL

IMPACT STATEMENT

LEGEND:

Historic Properties