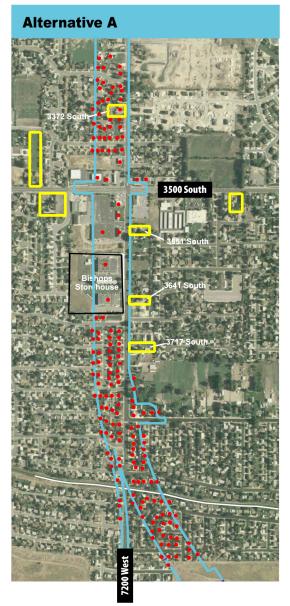

## LEGEND:

Historic Properties

Relocations (not historic properties)

7200 West Alignment Shift for 3551 South, 3641 South, 3717 South (170 Relocations

7200 West Alternative Location 2 -Alternative A

**Figure 28-34** 