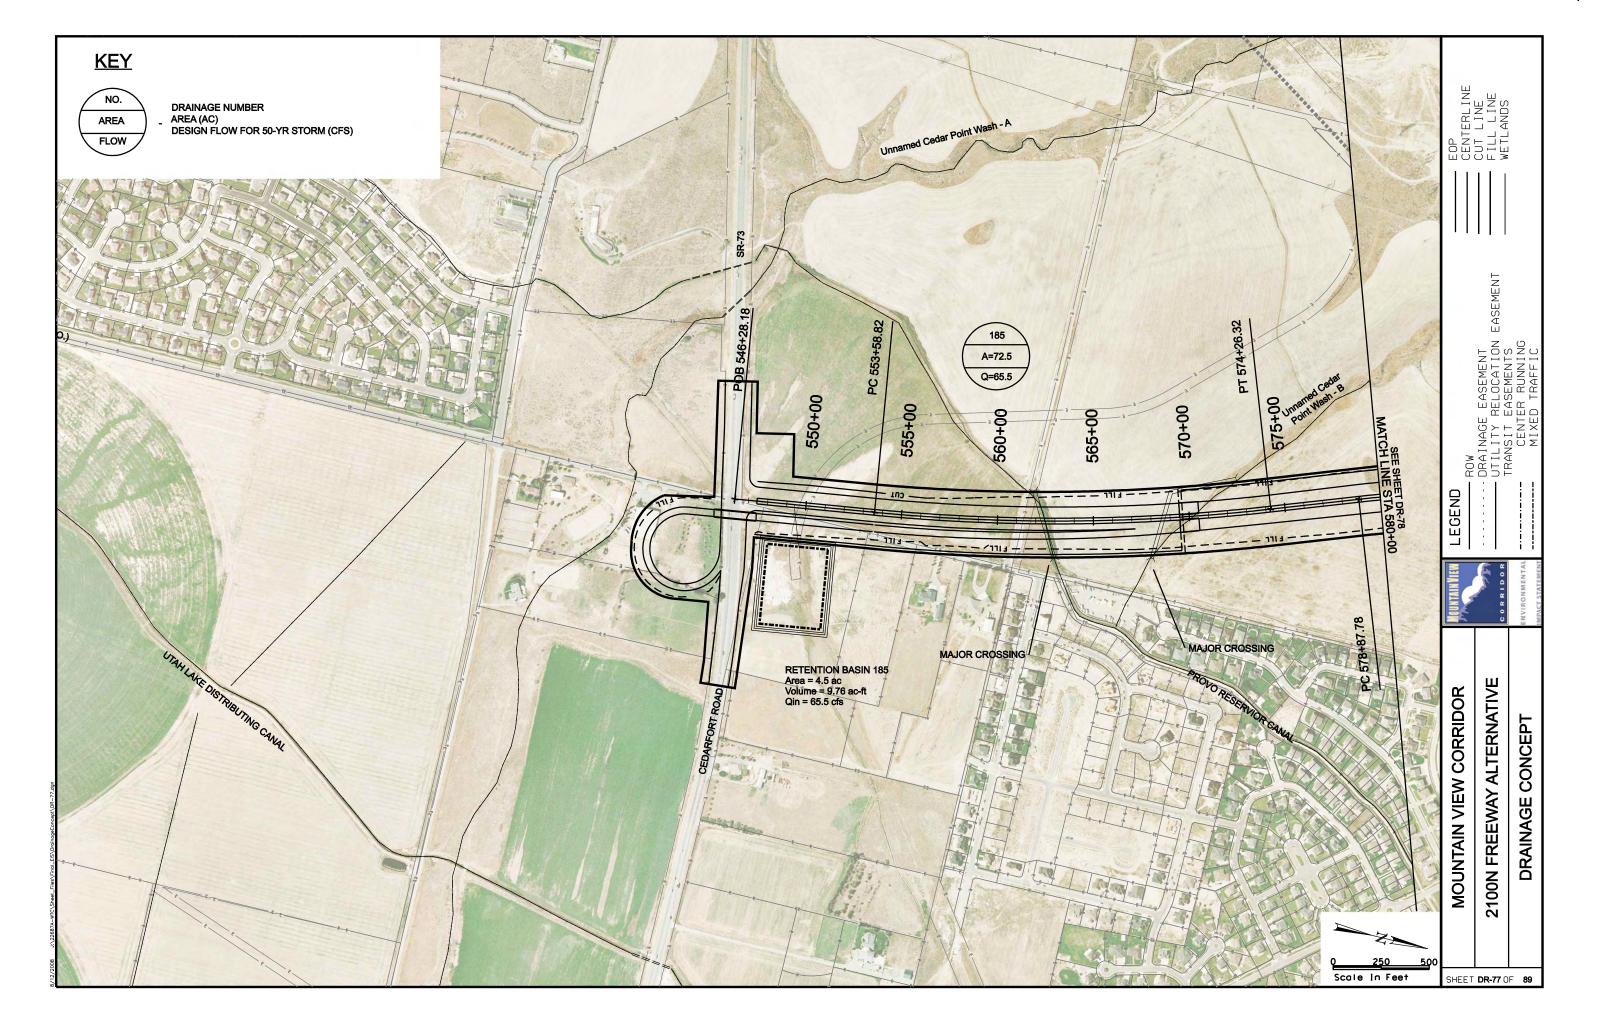

## SOUTHERN FREEWAY ALTERNATIVE **CROSS REFERENCE SHEET** EASEMENT 5600 WEST 4800 WEST BANGERTER HWY 3200 W LEGEND REDWOOD RD (SR-68) 2300 WEST (LEHI) SOUTHERN FREEWAY ALTERNATIVE CENTER STREET (LEHI) MOUNTAIN VIEW CORRIDOR **ALTERNATIVE** SHEET NO. **KEYMAP** 570 WEST (A.F.) KEYMAP SOUTHERN FREEWAY ALTERNATIVE CR1 OF CR5 5800 WEST FREEWAY ALTERNATIVE CR2 OF CR5 20-43 500 EAST (A.F.) 7200 WEST FREEWAY ALTERNATIVE 20-30, 44-55 CR3 OF CR5 ARTERIALS ALTERNATIVE CR4 OF CR5 56-76 CR4 OF CR5 1900 SOUTH 56-62 FREEWAY PORTION OF ARTERIALS ALTERNATIVE CR4 OF CR5 63-69 CR4 OF CR5 **2100 NORTH** 70-73 PORTER ROCKWELL 74-76 CR4 OF CR5 2100 NORTH FREEWAY ALTERNATIVE 77-89 CR5 OF CR5 SHEET CR1 OF 5