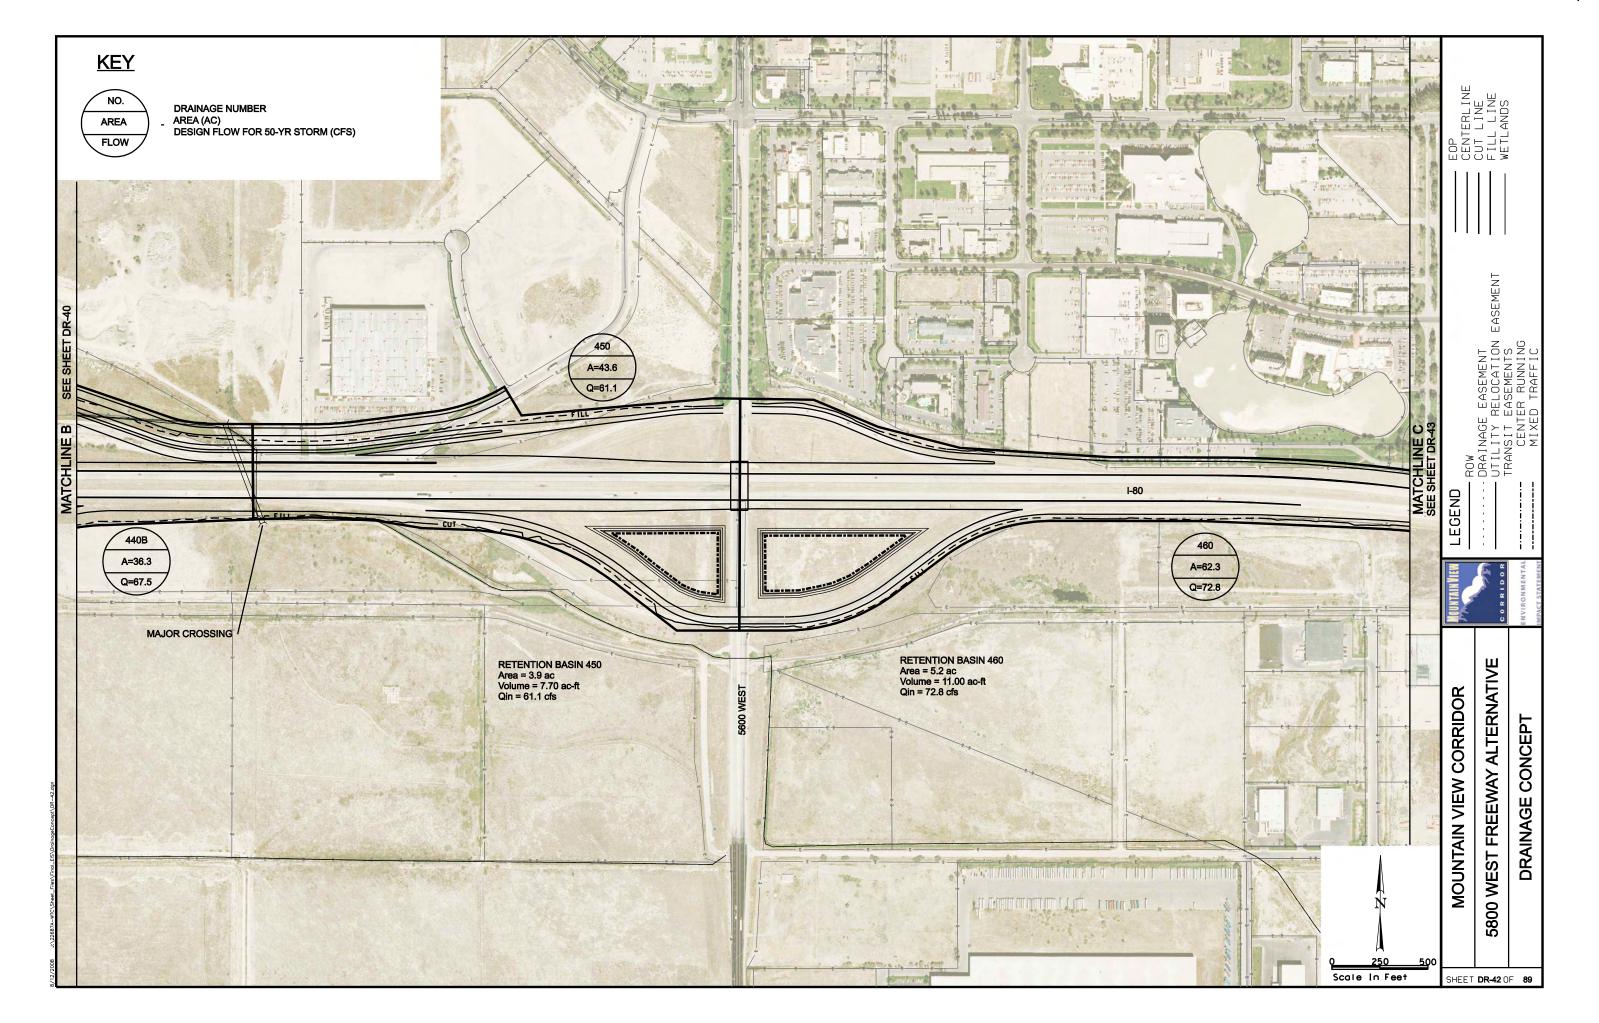

## SOUTHERN FREEWAY ALTERNATIVE **CROSS REFERENCE SHEET** EASEMENT 5600 WEST 4800 WEST BANGERTER HWY 3200 W LEGEND REDWOOD RD (SR-68) 2300 WEST (LEHI) SOUTHERN FREEWAY ALTERNATIVE CENTER STREET (LEHI) MOUNTAIN VIEW CORRIDOR **ALTERNATIVE** SHEET NO. **KEYMAP** 570 WEST (A.F.) KEYMAP SOUTHERN FREEWAY ALTERNATIVE CR1 OF CR5 5800 WEST FREEWAY ALTERNATIVE CR2 OF CR5 20-43 500 EAST (A.F.) 7200 WEST FREEWAY ALTERNATIVE 20-30, 44-55 CR3 OF CR5 ARTERIALS ALTERNATIVE CR4 OF CR5 56-76 CR4 OF CR5 1900 SOUTH 56-62 FREEWAY PORTION OF ARTERIALS ALTERNATIVE CR4 OF CR5 63-69 CR4 OF CR5 **2100 NORTH** 70-73 PORTER ROCKWELL 74-76 CR4 OF CR5 2100 NORTH FREEWAY ALTERNATIVE 77-89 CR5 OF CR5 SHEET CR1 OF 5