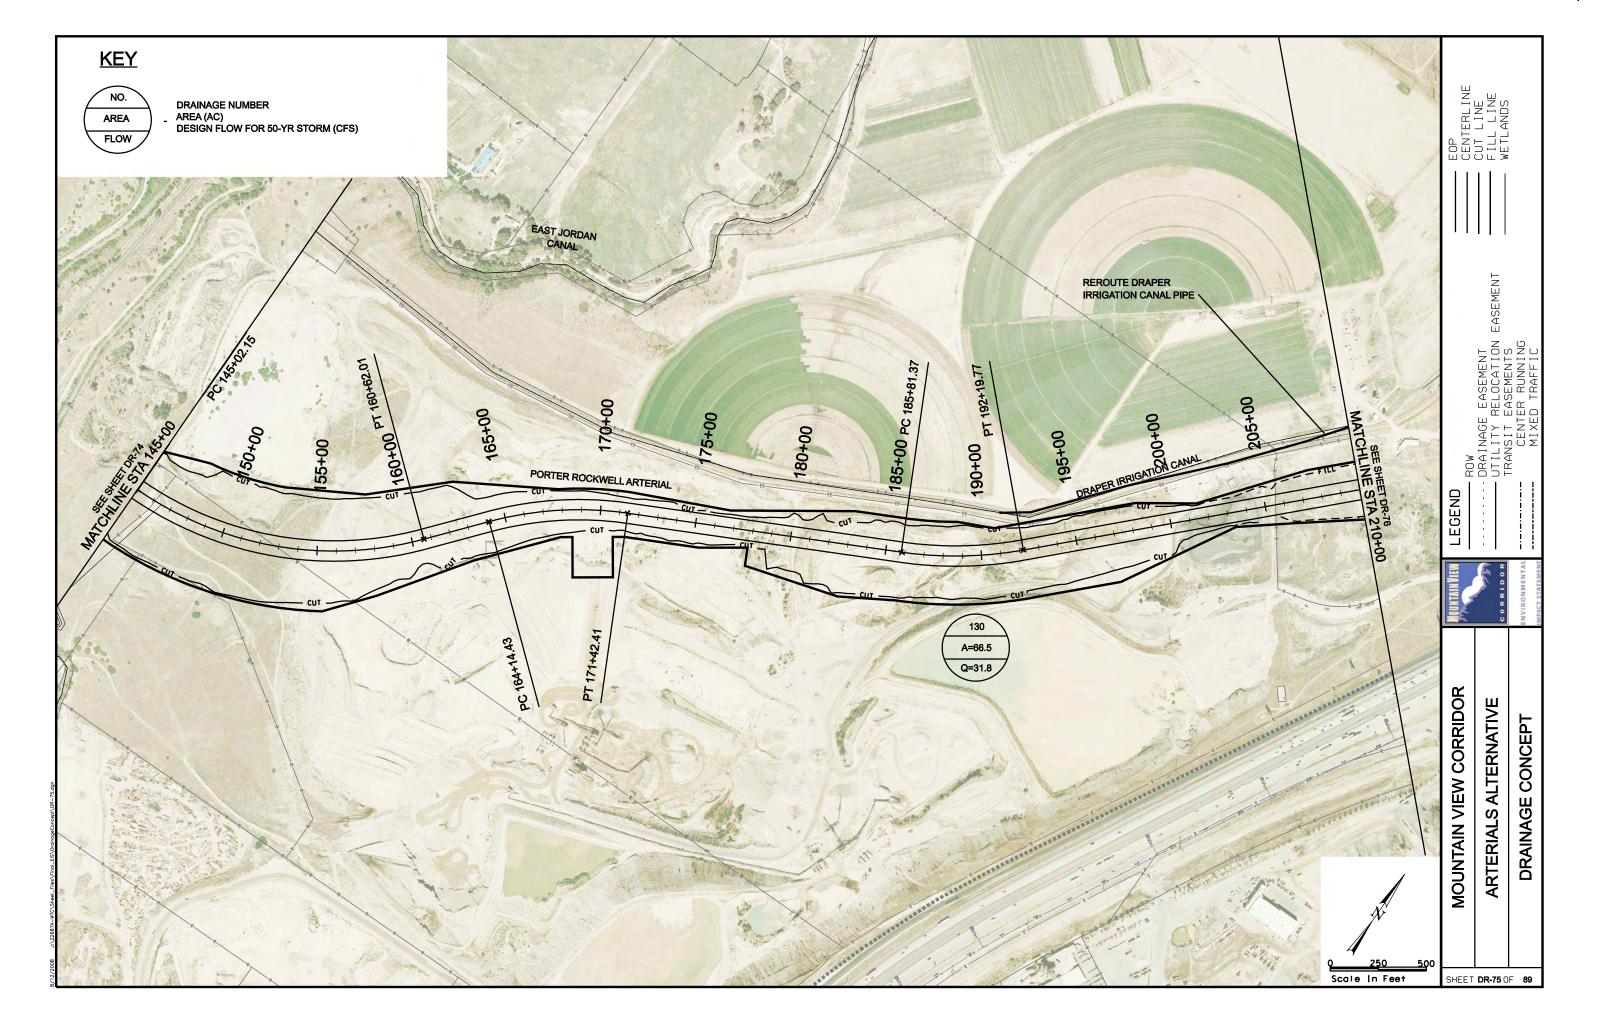

## SOUTHERN FREEWAY ALTERNATIVE **CROSS REFERENCE SHEET** EASEMENT 5600 WEST 4800 WEST BANGERTER HWY 3200 W LEGEND REDWOOD RD (SR-68) 2300 WEST (LEHI) SOUTHERN FREEWAY ALTERNATIVE CENTER STREET (LEHI) MOUNTAIN VIEW CORRIDOR **ALTERNATIVE** SHEET NO. **KEYMAP** 570 WEST (A.F.) KEYMAP SOUTHERN FREEWAY ALTERNATIVE CR1 OF CR5 5800 WEST FREEWAY ALTERNATIVE CR2 OF CR5 20-43 500 EAST (A.F.) 7200 WEST FREEWAY ALTERNATIVE 20-30, 44-55 CR3 OF CR5 ARTERIALS ALTERNATIVE CR4 OF CR5 56-76 CR4 OF CR5 1900 SOUTH 56-62 FREEWAY PORTION OF ARTERIALS ALTERNATIVE CR4 OF CR5 63-69 CR4 OF CR5 **2100 NORTH** 70-73 PORTER ROCKWELL 74-76 CR4 OF CR5 2100 NORTH FREEWAY ALTERNATIVE 77-89 CR5 OF CR5 SHEET CR1 OF 5