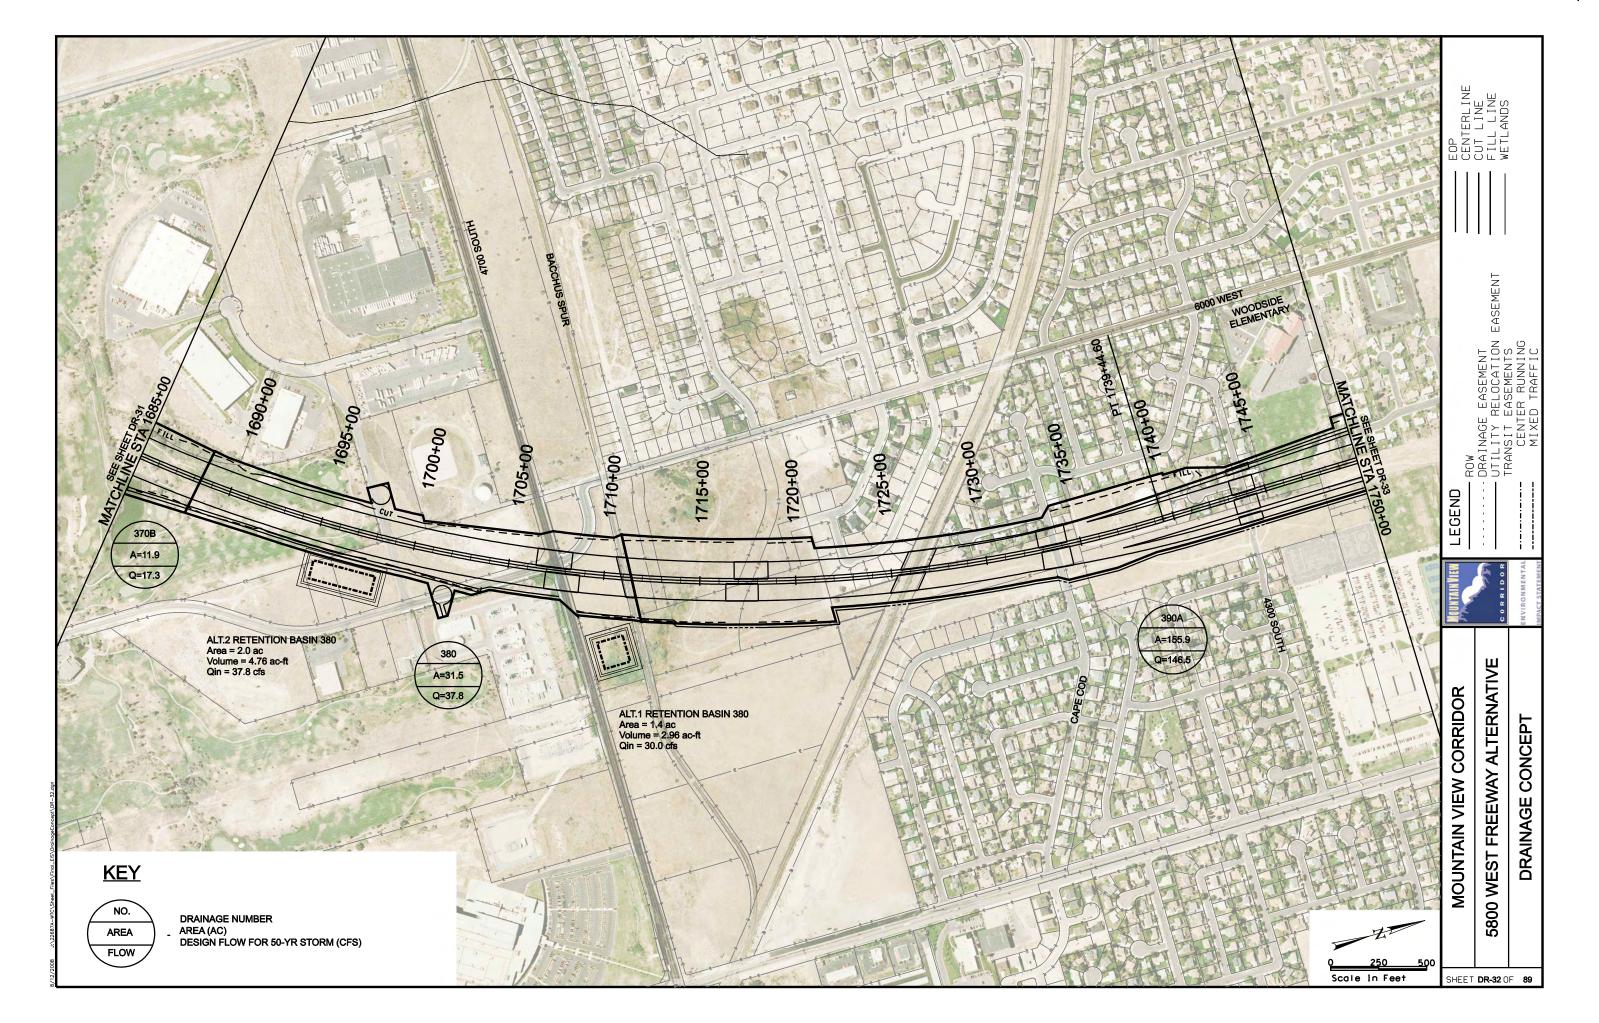

## SOUTHERN FREEWAY ALTERNATIVE **CROSS REFERENCE SHEET** EASEMENT 5600 WEST 4800 WEST BANGERTER HWY 3200 W LEGEND REDWOOD RD (SR-68) 2300 WEST (LEHI) SOUTHERN FREEWAY ALTERNATIVE CENTER STREET (LEHI) MOUNTAIN VIEW CORRIDOR **ALTERNATIVE** SHEET NO. **KEYMAP** 570 WEST (A.F.) KEYMAP SOUTHERN FREEWAY ALTERNATIVE CR1 OF CR5 5800 WEST FREEWAY ALTERNATIVE CR2 OF CR5 20-43 500 EAST (A.F.) 7200 WEST FREEWAY ALTERNATIVE 20-30, 44-55 CR3 OF CR5 ARTERIALS ALTERNATIVE CR4 OF CR5 56-76 CR4 OF CR5 1900 SOUTH 56-62 FREEWAY PORTION OF ARTERIALS ALTERNATIVE CR4 OF CR5 63-69 CR4 OF CR5 **2100 NORTH** 70-73 PORTER ROCKWELL 74-76 CR4 OF CR5 2100 NORTH FREEWAY ALTERNATIVE 77-89 CR5 OF CR5 SHEET CR1 OF 5