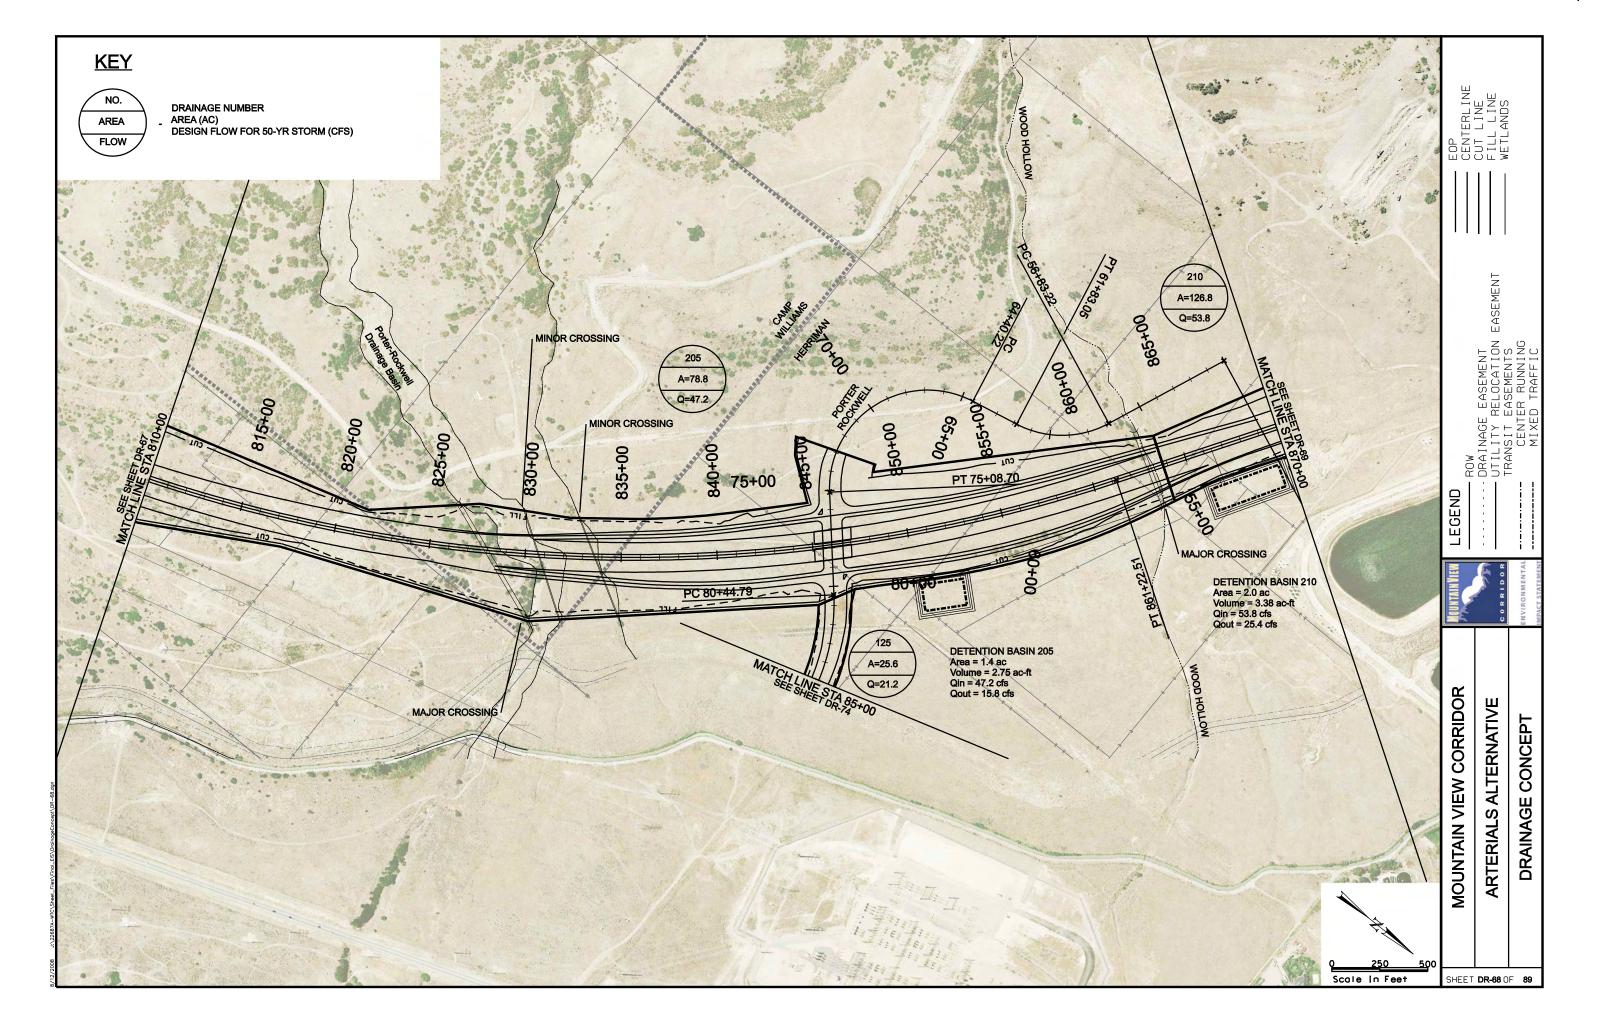

SS REFERENCE SHEET** EASEMENT 5600 WEST 4800 WEST BANGERTER HWY 3200 W LEGEND REDWOOD RD (SR-68) 2300 WEST (LEHI) SOUTHERN FREEWAY ALTERNATIVE CENTER STREET (LEHI) MOUNTAIN VIEW CORRIDOR **ALTERNATIVE** SHEET NO. **KEYMAP** 570 WEST (A.F.) KEYMAP SOUTHERN FREEWAY ALTERNATIVE CR1 OF CR5 5800 WEST FREEWAY ALTERNATIVE CR2 OF CR5 20-43 500 EAST (A.F.) 7200 WEST FREEWAY ALTERNATIVE 20-30, 44-55 CR3 OF CR5 ARTERIALS ALTERNATIVE CR4 OF CR5 56-76 CR4 OF CR5 1900 SOUTH 56-62 FREEWAY PORTION OF ARTERIALS ALTERNATIVE CR4 OF CR5 63-69 CR4 OF CR5 **2100 NORTH** 70-73 PORTER ROCKWELL 74-76 CR4 OF CR5 2100 NORTH FREEWAY ALTERNATIVE 77-89 CR5 OF CR5 SHEET CR1 OF 5