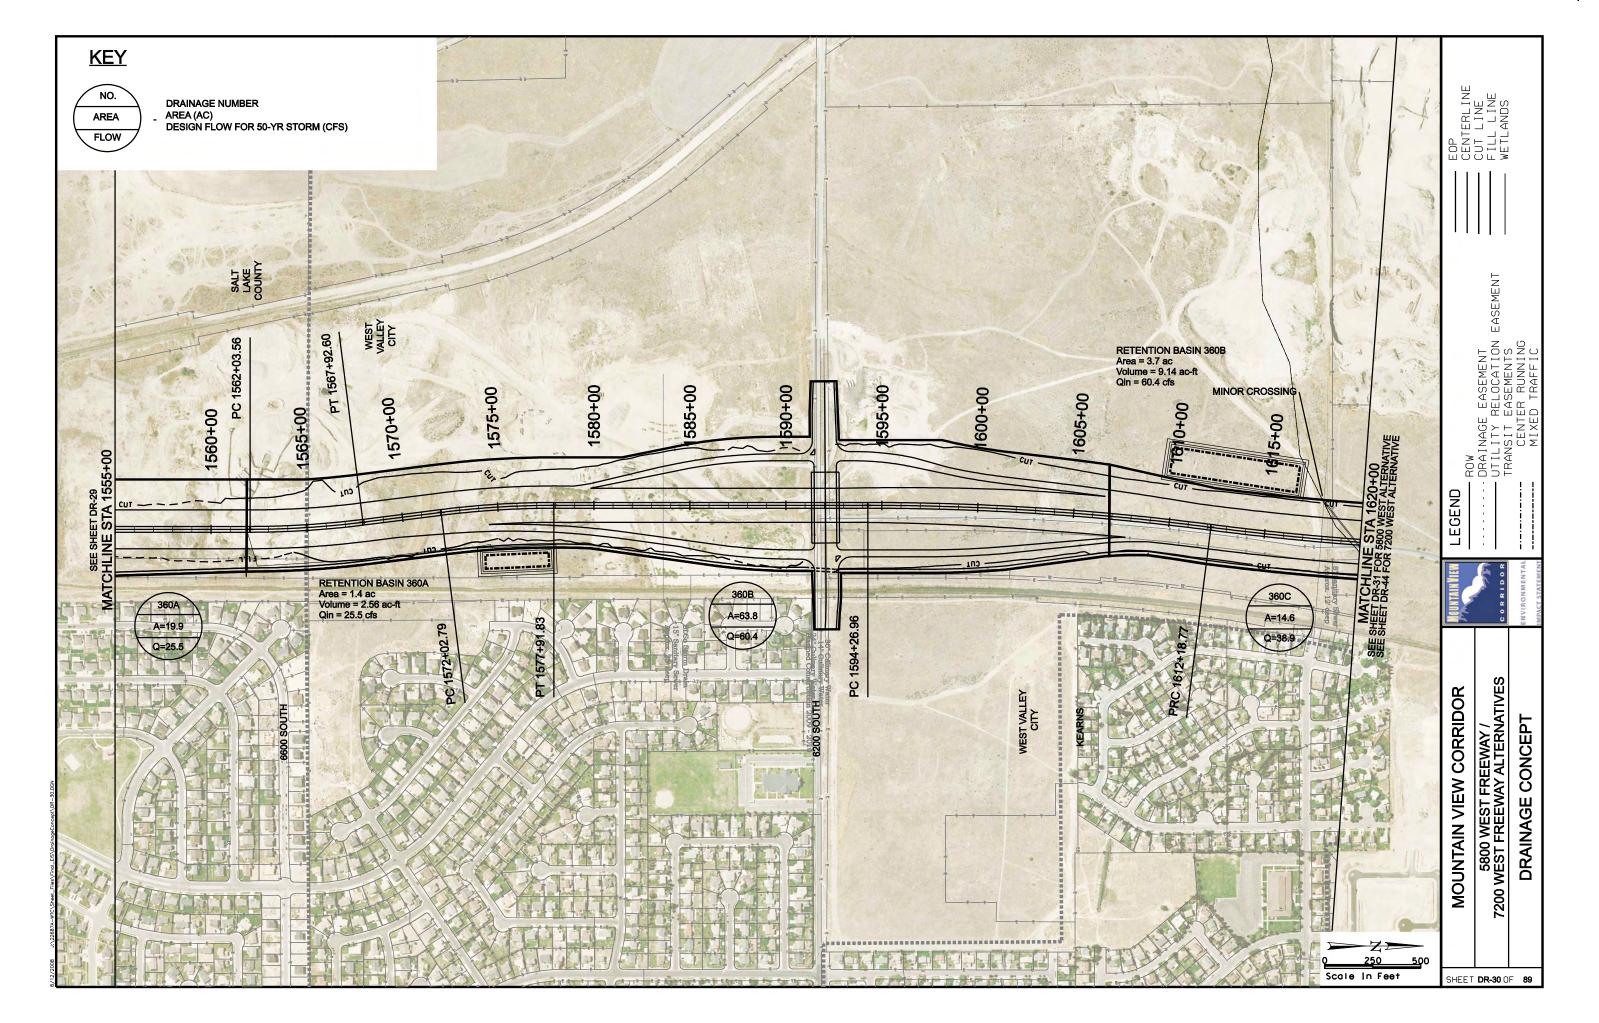

## SOUTHERN FREEWAY ALTERNATIVE **CROSS REFERENCE SHEET** EASEMENT 5600 WEST 4800 WEST BANGERTER HWY 3200 W LEGEND REDWOOD RD (SR-68) 2300 WEST (LEHI) SOUTHERN FREEWAY ALTERNATIVE CENTER STREET (LEHI) MOUNTAIN VIEW CORRIDOR **ALTERNATIVE** SHEET NO. **KEYMAP** 570 WEST (A.F.) KEYMAP SOUTHERN FREEWAY ALTERNATIVE CR1 OF CR5 5800 WEST FREEWAY ALTERNATIVE CR2 OF CR5 20-43 500 EAST (A.F.) 7200 WEST FREEWAY ALTERNATIVE 20-30, 44-55 CR3 OF CR5 ARTERIALS ALTERNATIVE CR4 OF CR5 56-76 CR4 OF CR5 1900 SOUTH 56-62 FREEWAY PORTION OF ARTERIALS ALTERNATIVE CR4 OF CR5 63-69 CR4 OF CR5 **2100 NORTH** 70-73 PORTER ROCKWELL 74-76 CR4 OF CR5 2100 NORTH FREEWAY ALTERNATIVE 77-89 CR5 OF CR5 SHEET CR1 OF 5