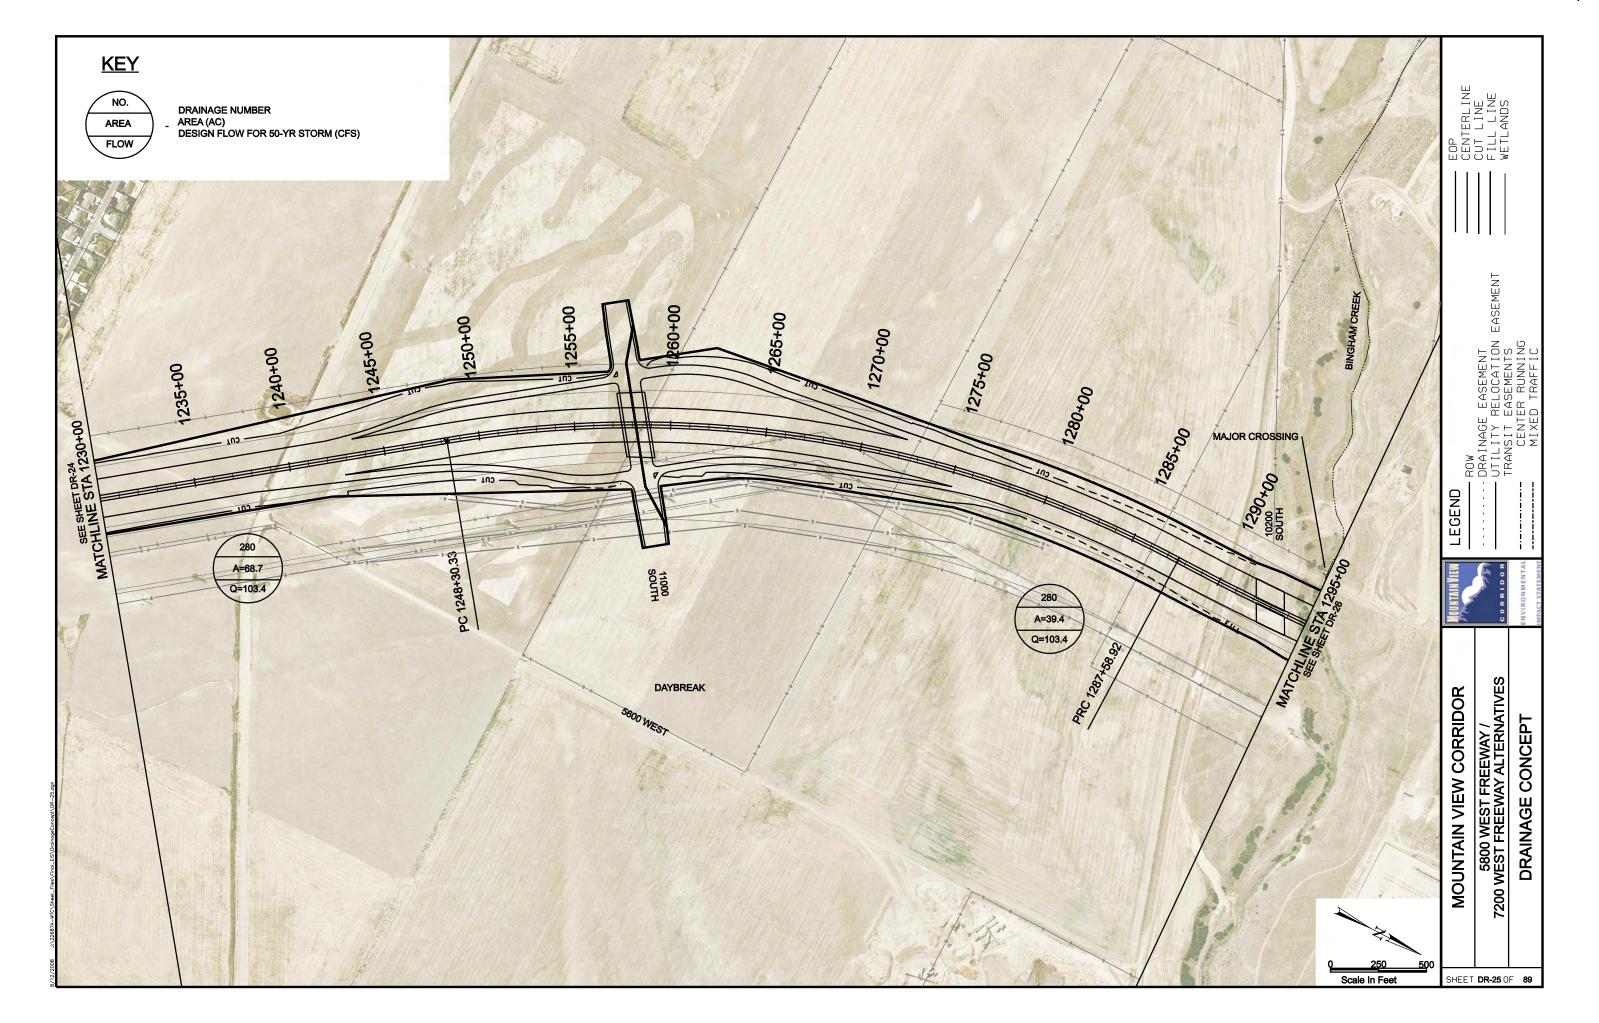

## SOUTHERN FREEWAY ALTERNATIVE **CROSS REFERENCE SHEET** EASEMENT 5600 WEST 4800 WEST BANGERTER HWY 3200 W LEGEND REDWOOD RD (SR-68) 2300 WEST (LEHI) SOUTHERN FREEWAY ALTERNATIVE CENTER STREET (LEHI) MOUNTAIN VIEW CORRIDOR **ALTERNATIVE** SHEET NO. **KEYMAP** 570 WEST (A.F.) KEYMAP SOUTHERN FREEWAY ALTERNATIVE CR1 OF CR5 5800 WEST FREEWAY ALTERNATIVE CR2 OF CR5 20-43 500 EAST (A.F.) 7200 WEST FREEWAY ALTERNATIVE 20-30, 44-55 CR3 OF CR5 ARTERIALS ALTERNATIVE CR4 OF CR5 56-76 CR4 OF CR5 1900 SOUTH 56-62 FREEWAY PORTION OF ARTERIALS ALTERNATIVE CR4 OF CR5 63-69 CR4 OF CR5 **2100 NORTH** 70-73 PORTER ROCKWELL 74-76 CR4 OF CR5 2100 NORTH FREEWAY ALTERNATIVE 77-89 CR5 OF CR5 SHEET CR1 OF 5