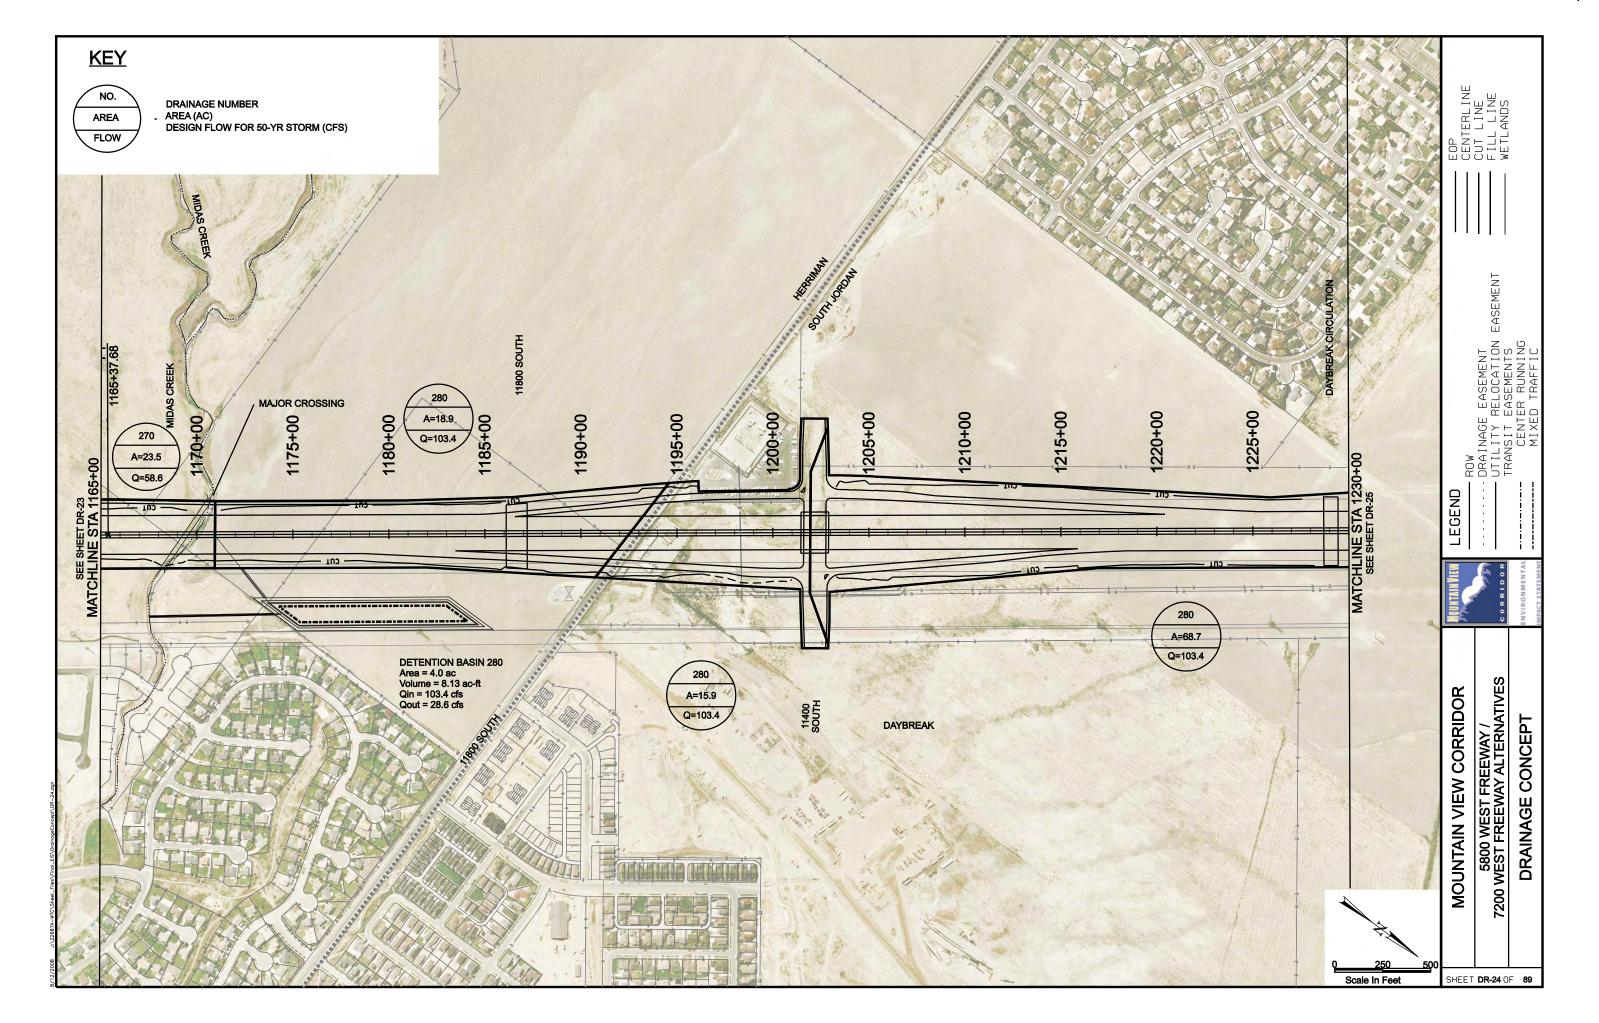

## SOUTHERN FREEWAY ALTERNATIVE **CROSS REFERENCE SHEET** EASEMENT 5600 WEST 4800 WEST BANGERTER HWY 3200 W LEGEND REDWOOD RD (SR-68) 2300 WEST (LEHI) SOUTHERN FREEWAY ALTERNATIVE CENTER STREET (LEHI) MOUNTAIN VIEW CORRIDOR **ALTERNATIVE** SHEET NO. **KEYMAP** 570 WEST (A.F.) KEYMAP SOUTHERN FREEWAY ALTERNATIVE CR1 OF CR5 5800 WEST FREEWAY ALTERNATIVE CR2 OF CR5 20-43 500 EAST (A.F.) 7200 WEST FREEWAY ALTERNATIVE 20-30, 44-55 CR3 OF CR5 ARTERIALS ALTERNATIVE CR4 OF CR5 56-76 CR4 OF CR5 1900 SOUTH 56-62 FREEWAY PORTION OF ARTERIALS ALTERNATIVE CR4 OF CR5 63-69 CR4 OF CR5 **2100 NORTH** 70-73 PORTER ROCKWELL 74-76 CR4 OF CR5 2100 NORTH FREEWAY ALTERNATIVE 77-89 CR5 OF CR5 SHEET CR1 OF 5