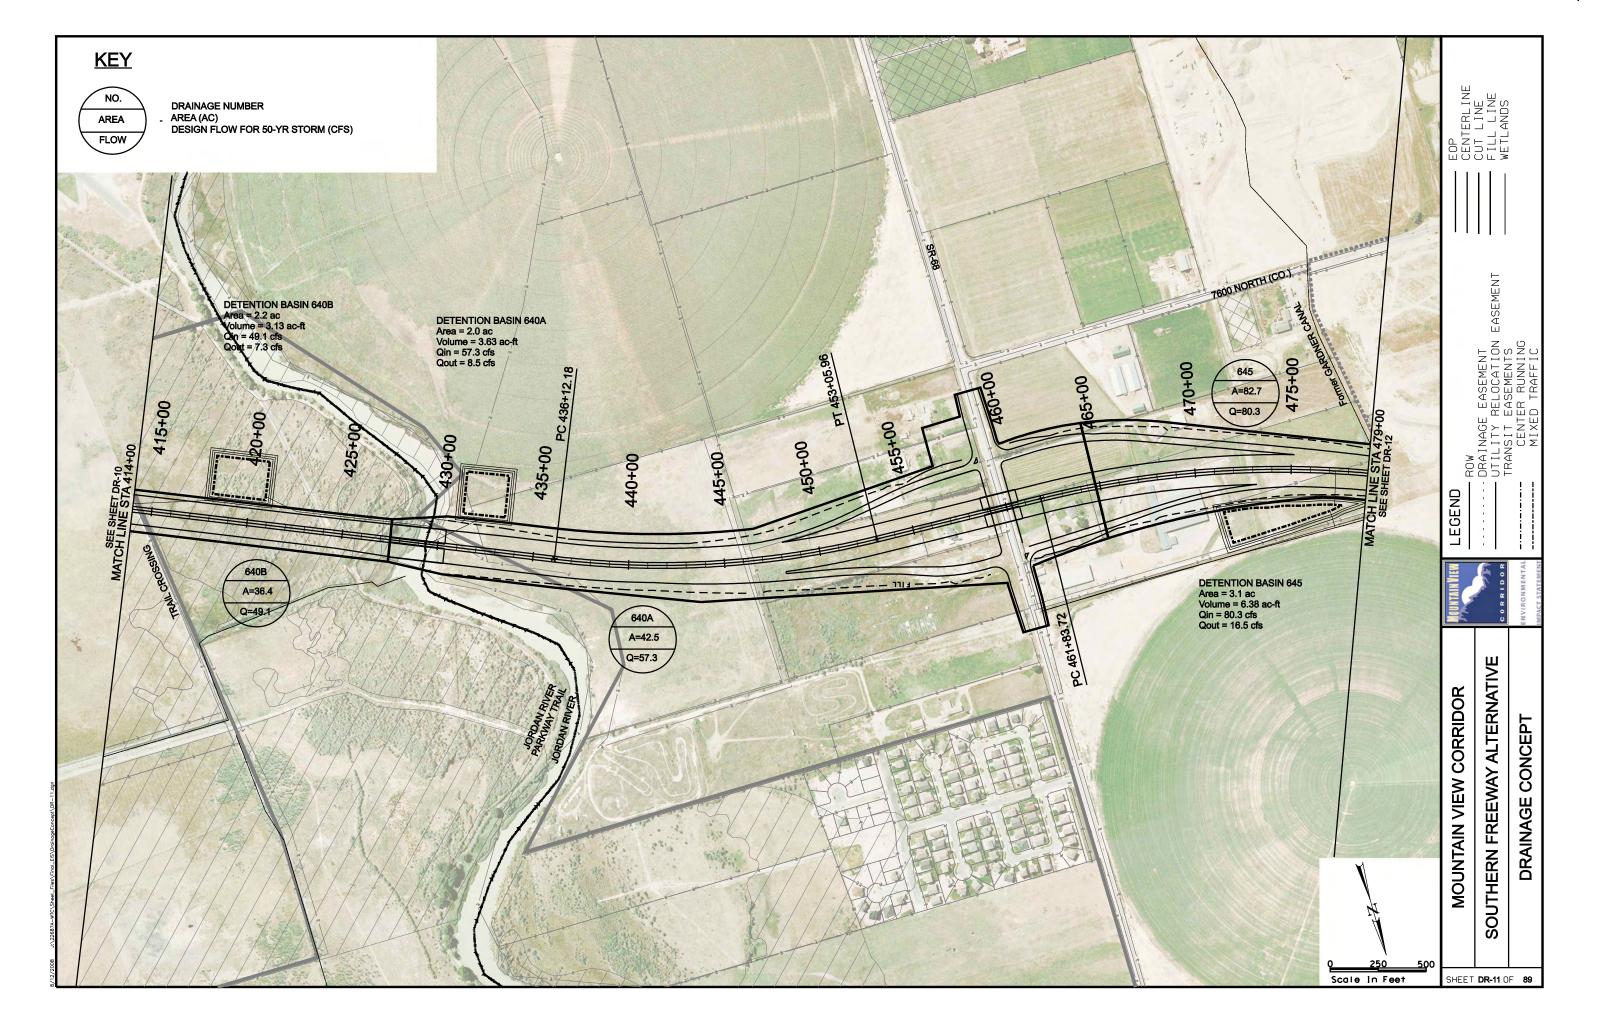

## SOUTHERN FREEWAY ALTERNATIVE **CROSS REFERENCE SHEET** EASEMENT 5600 WEST 4800 WEST BANGERTER HWY 3200 W LEGEND REDWOOD RD (SR-68) 2300 WEST (LEHI) SOUTHERN FREEWAY ALTERNATIVE CENTER STREET (LEHI) MOUNTAIN VIEW CORRIDOR **ALTERNATIVE** SHEET NO. **KEYMAP** 570 WEST (A.F.) KEYMAP SOUTHERN FREEWAY ALTERNATIVE CR1 OF CR5 5800 WEST FREEWAY ALTERNATIVE CR2 OF CR5 20-43 500 EAST (A.F.) 7200 WEST FREEWAY ALTERNATIVE 20-30, 44-55 CR3 OF CR5 ARTERIALS ALTERNATIVE CR4 OF CR5 56-76 CR4 OF CR5 1900 SOUTH 56-62 FREEWAY PORTION OF ARTERIALS ALTERNATIVE CR4 OF CR5 63-69 CR4 OF CR5 **2100 NORTH** 70-73 PORTER ROCKWELL 74-76 CR4 OF CR5 2100 NORTH FREEWAY ALTERNATIVE 77-89 CR5 OF CR5 SHEET CR1 OF 5