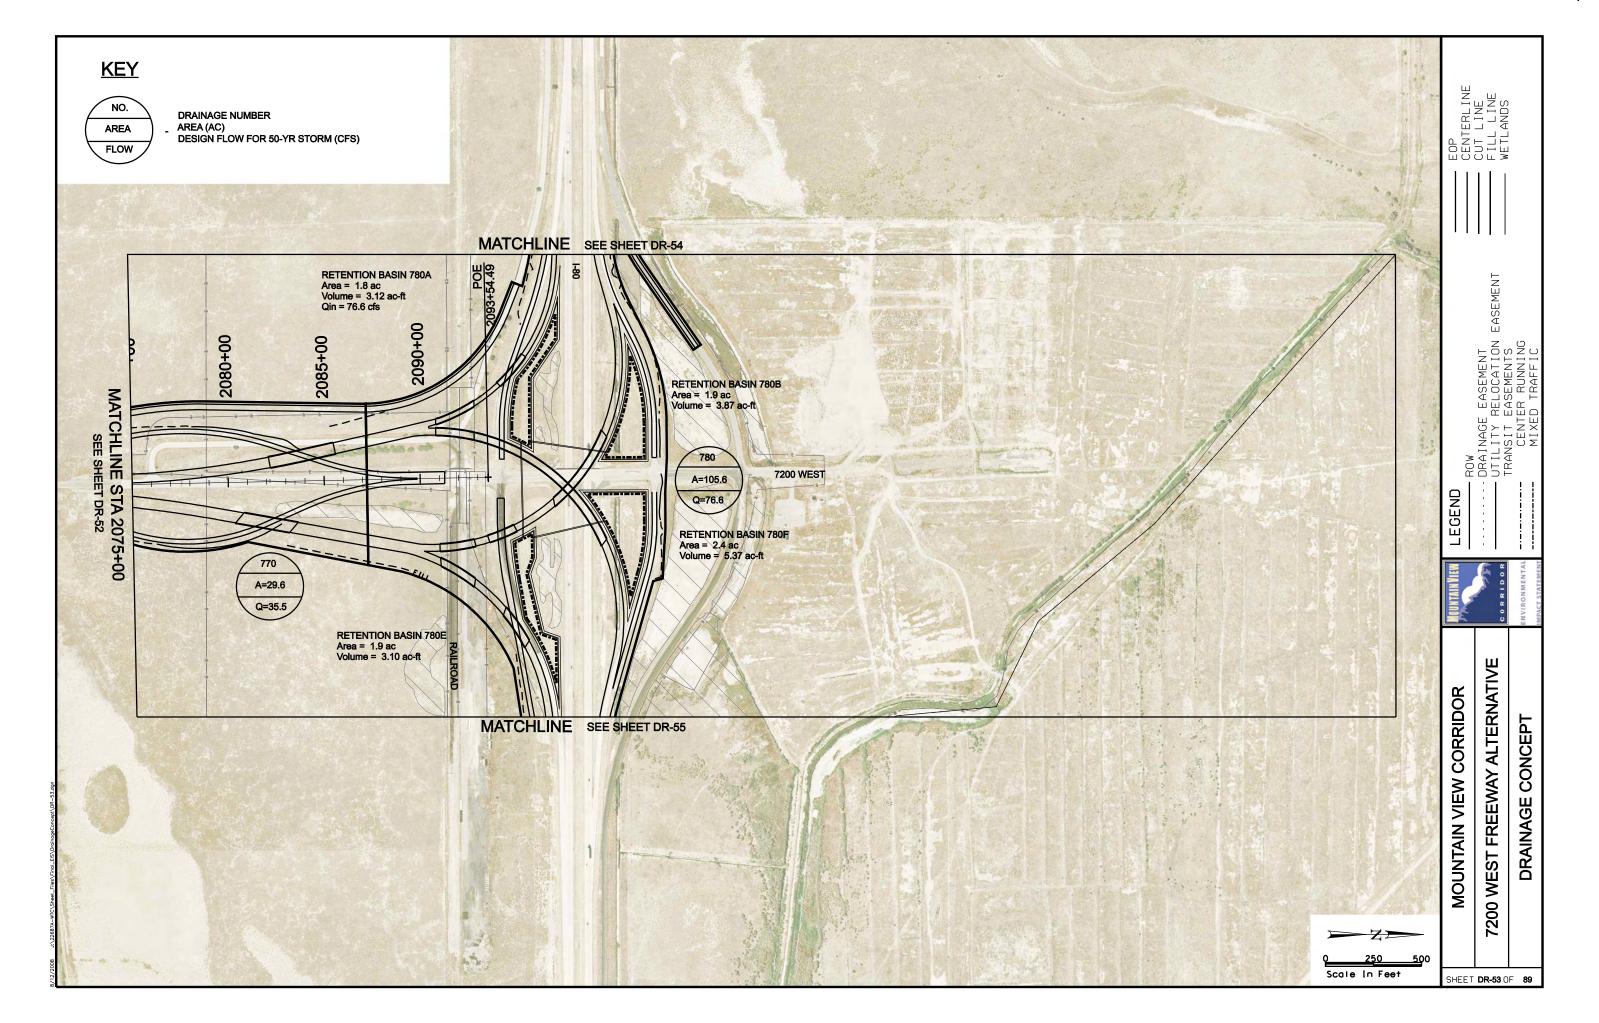

## SOUTHERN FREEWAY ALTERNATIVE **CROSS REFERENCE SHEET** EASEMENT 5600 WEST 4800 WEST BANGERTER HWY 3200 W LEGEND REDWOOD RD (SR-68) 2300 WEST (LEHI) SOUTHERN FREEWAY ALTERNATIVE CENTER STREET (LEHI) MOUNTAIN VIEW CORRIDOR **ALTERNATIVE** SHEET NO. **KEYMAP** 570 WEST (A.F.) KEYMAP SOUTHERN FREEWAY ALTERNATIVE CR1 OF CR5 5800 WEST FREEWAY ALTERNATIVE CR2 OF CR5 20-43 500 EAST (A.F.) 7200 WEST FREEWAY ALTERNATIVE 20-30, 44-55 CR3 OF CR5 ARTERIALS ALTERNATIVE CR4 OF CR5 56-76 CR4 OF CR5 1900 SOUTH 56-62 FREEWAY PORTION OF ARTERIALS ALTERNATIVE CR4 OF CR5 63-69 CR4 OF CR5 **2100 NORTH** 70-73 PORTER ROCKWELL 74-76 CR4 OF CR5 2100 NORTH FREEWAY ALTERNATIVE 77-89 CR5 OF CR5 SHEET CR1 OF 5