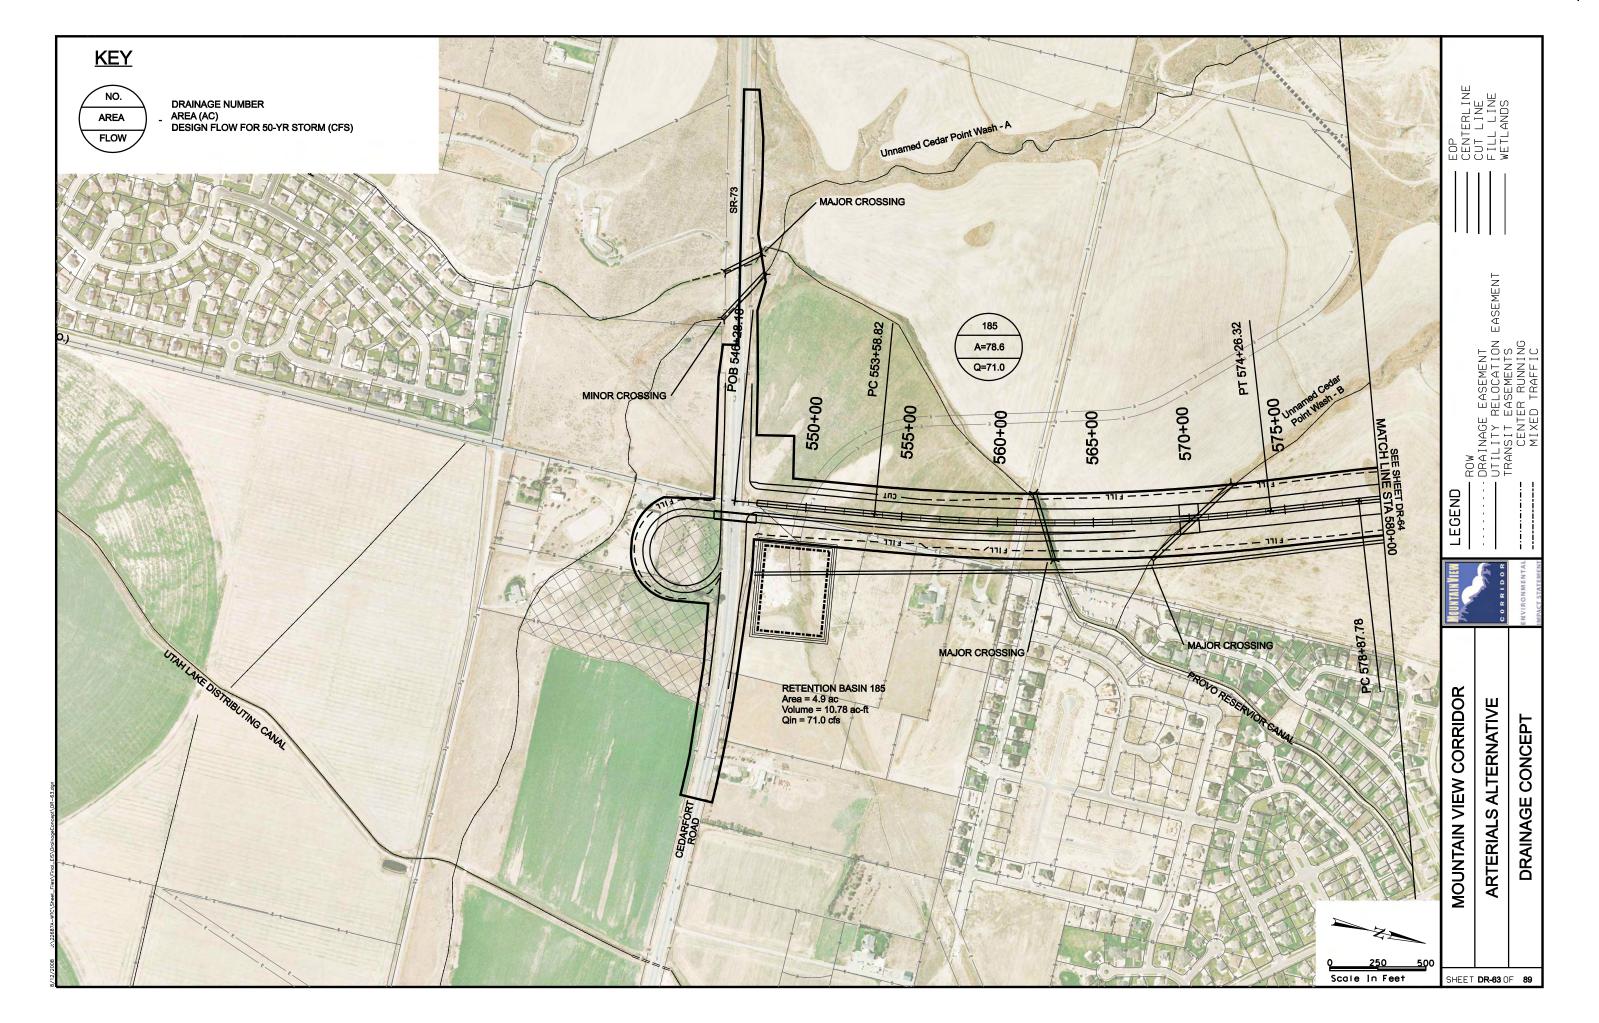

TIVE **CROSS REFERENCE SHEET** EASEMENT 5600 WEST 4800 WEST BANGERTER HWY 3200 W LEGEND REDWOOD RD (SR-68) 2300 WEST (LEHI) SOUTHERN FREEWAY ALTERNATIVE CENTER STREET (LEHI) MOUNTAIN VIEW CORRIDOR **ALTERNATIVE** SHEET NO. **KEYMAP** 570 WEST (A.F.) KEYMAP SOUTHERN FREEWAY ALTERNATIVE CR1 OF CR5 5800 WEST FREEWAY ALTERNATIVE CR2 OF CR5 20-43 500 EAST (A.F.) 7200 WEST FREEWAY ALTERNATIVE 20-30, 44-55 CR3 OF CR5 ARTERIALS ALTERNATIVE CR4 OF CR5 56-76 CR4 OF CR5 1900 SOUTH 56-62 FREEWAY PORTION OF ARTERIALS ALTERNATIVE CR4 OF CR5 63-69 CR4 OF CR5 **2100 NORTH** 70-73 PORTER ROCKWELL 74-76 CR4 OF CR5 2100 NORTH FREEWAY ALTERNATIVE 77-89 CR5 OF CR5 SHEET CR1 OF 5