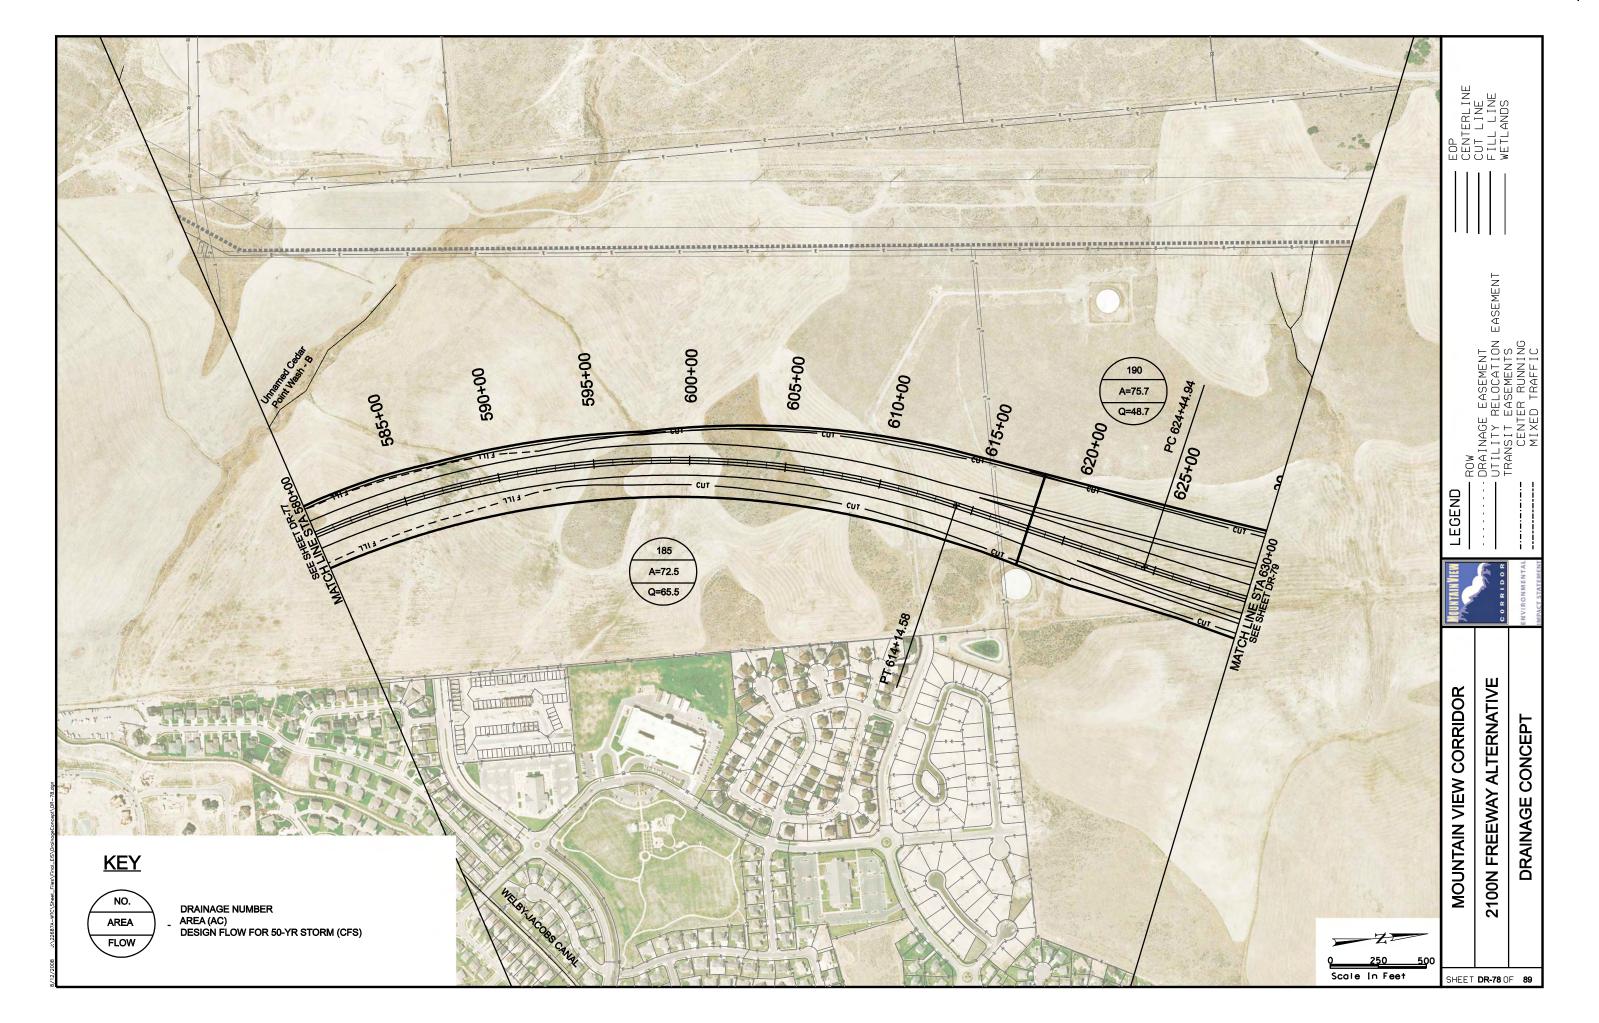

EASEMENT 5600 WEST 4800 WEST BANGERTER HWY 3200 W LEGEND REDWOOD RD (SR-68) 2300 WEST (LEHI) SOUTHERN FREEWAY ALTERNATIVE CENTER STREET (LEHI) MOUNTAIN VIEW CORRIDOR **ALTERNATIVE** SHEET NO. **KEYMAP** 570 WEST (A.F.) KEYMAP SOUTHERN FREEWAY ALTERNATIVE CR1 OF CR5 5800 WEST FREEWAY ALTERNATIVE CR2 OF CR5 20-43 500 EAST (A.F.) 7200 WEST FREEWAY ALTERNATIVE 20-30, 44-55 CR3 OF CR5 ARTERIALS ALTERNATIVE CR4 OF CR5 56-76 CR4 OF CR5 1900 SOUTH 56-62 FREEWAY PORTION OF ARTERIALS ALTERNATIVE CR4 OF CR5 63-69 CR4 OF CR5 **2100 NORTH** 70-73 PORTER ROCKWELL 74-76 CR4 OF CR5 2100 NORTH FREEWAY ALTERNATIVE 77-89 CR5 OF CR5 SHEET CR1 OF 5