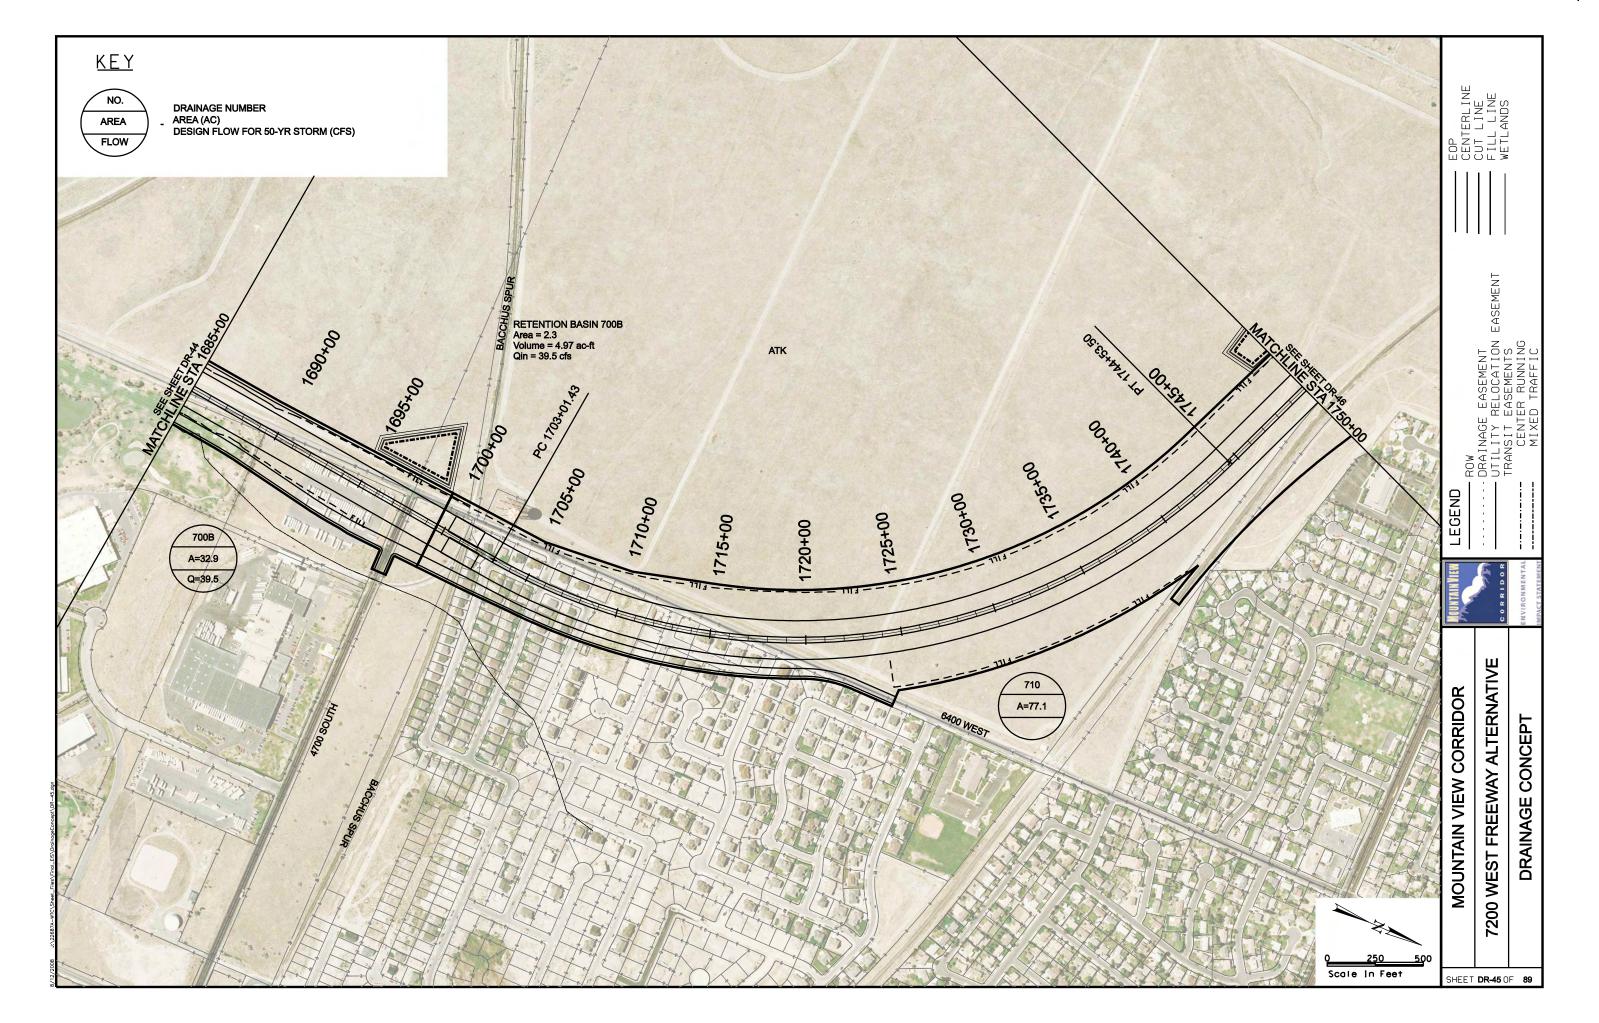

## SOUTHERN FREEWAY ALTERNATIVE **CROSS REFERENCE SHEET** EASEMENT 5600 WEST 4800 WEST BANGERTER HWY 3200 W LEGEND REDWOOD RD (SR-68) 2300 WEST (LEHI) SOUTHERN FREEWAY ALTERNATIVE CENTER STREET (LEHI) MOUNTAIN VIEW CORRIDOR **ALTERNATIVE** SHEET NO. **KEYMAP** 570 WEST (A.F.) KEYMAP SOUTHERN FREEWAY ALTERNATIVE CR1 OF CR5 5800 WEST FREEWAY ALTERNATIVE CR2 OF CR5 20-43 500 EAST (A.F.) 7200 WEST FREEWAY ALTERNATIVE 20-30, 44-55 CR3 OF CR5 ARTERIALS ALTERNATIVE CR4 OF CR5 56-76 CR4 OF CR5 1900 SOUTH 56-62 FREEWAY PORTION OF ARTERIALS ALTERNATIVE CR4 OF CR5 63-69 CR4 OF CR5 **2100 NORTH** 70-73 PORTER ROCKWELL 74-76 CR4 OF CR5 2100 NORTH FREEWAY ALTERNATIVE 77-89 CR5 OF CR5 SHEET CR1 OF 5