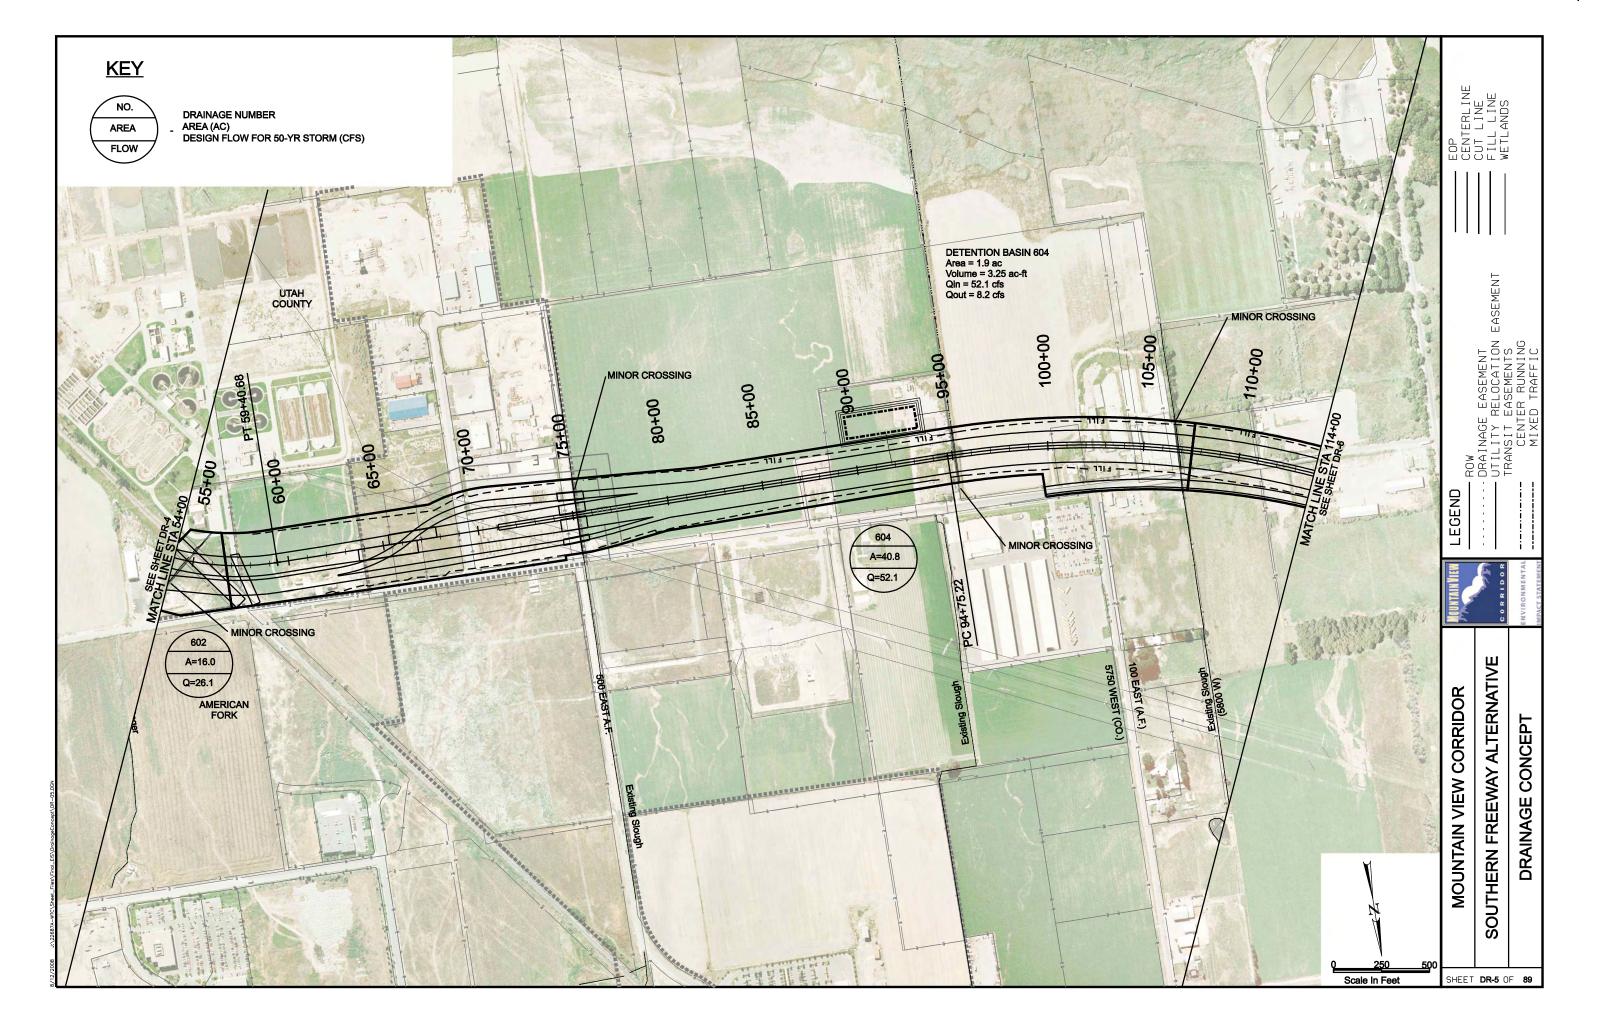

## SOUTHERN FREEWAY ALTERNATIVE **CROSS REFERENCE SHEET** EASEMENT 5600 WEST 4800 WEST BANGERTER HWY 3200 W LEGEND REDWOOD RD (SR-68) 2300 WEST (LEHI) SOUTHERN FREEWAY ALTERNATIVE CENTER STREET (LEHI) MOUNTAIN VIEW CORRIDOR **ALTERNATIVE** SHEET NO. **KEYMAP** 570 WEST (A.F.) KEYMAP SOUTHERN FREEWAY ALTERNATIVE CR1 OF CR5 5800 WEST FREEWAY ALTERNATIVE CR2 OF CR5 20-43 500 EAST (A.F.) 7200 WEST FREEWAY ALTERNATIVE 20-30, 44-55 CR3 OF CR5 ARTERIALS ALTERNATIVE CR4 OF CR5 56-76 CR4 OF CR5 1900 SOUTH 56-62 FREEWAY PORTION OF ARTERIALS ALTERNATIVE CR4 OF CR5 63-69 CR4 OF CR5 **2100 NORTH** 70-73 PORTER ROCKWELL 74-76 CR4 OF CR5 2100 NORTH FREEWAY ALTERNATIVE 77-89 CR5 OF CR5 SHEET CR1 OF 5