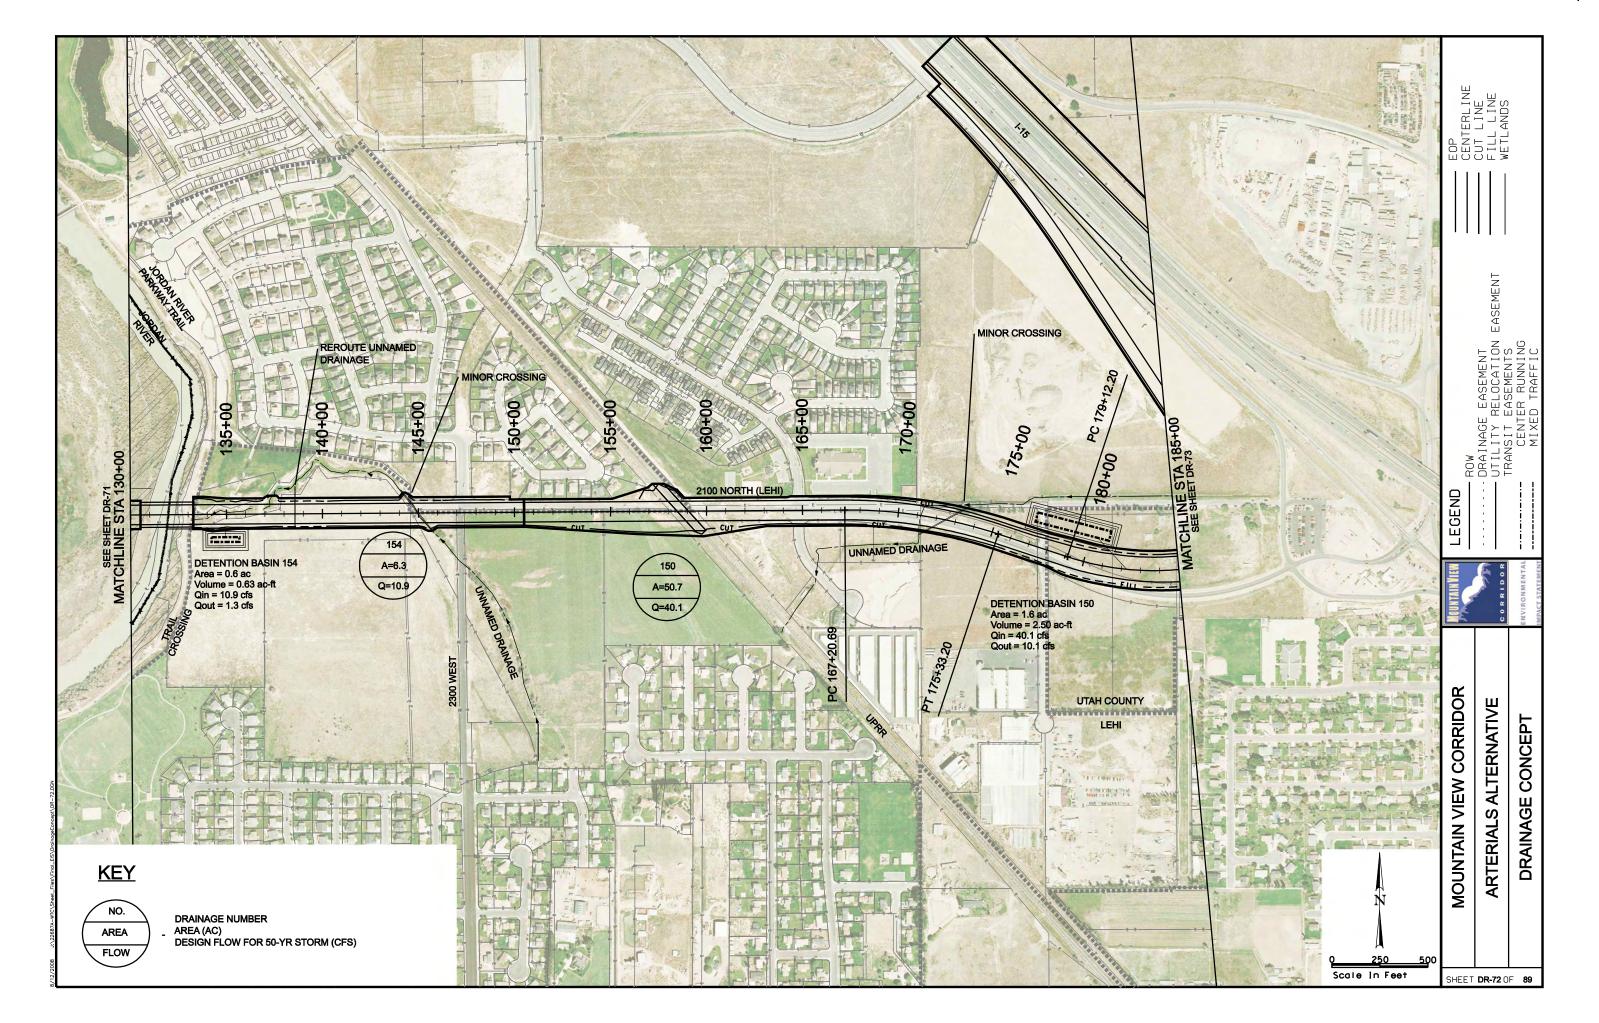

## SOUTHERN FREEWAY ALTERNATIVE **CROSS REFERENCE SHEET** EASEMENT 5600 WEST 4800 WEST BANGERTER HWY 3200 W LEGEND REDWOOD RD (SR-68) 2300 WEST (LEHI) SOUTHERN FREEWAY ALTERNATIVE CENTER STREET (LEHI) MOUNTAIN VIEW CORRIDOR **ALTERNATIVE** SHEET NO. **KEYMAP** 570 WEST (A.F.) KEYMAP SOUTHERN FREEWAY ALTERNATIVE CR1 OF CR5 5800 WEST FREEWAY ALTERNATIVE CR2 OF CR5 20-43 500 EAST (A.F.) 7200 WEST FREEWAY ALTERNATIVE 20-30, 44-55 CR3 OF CR5 ARTERIALS ALTERNATIVE CR4 OF CR5 56-76 CR4 OF CR5 1900 SOUTH 56-62 FREEWAY PORTION OF ARTERIALS ALTERNATIVE CR4 OF CR5 63-69 CR4 OF CR5 **2100 NORTH** 70-73 PORTER ROCKWELL 74-76 CR4 OF CR5 2100 NORTH FREEWAY ALTERNATIVE 77-89 CR5 OF CR5 SHEET CR1 OF 5