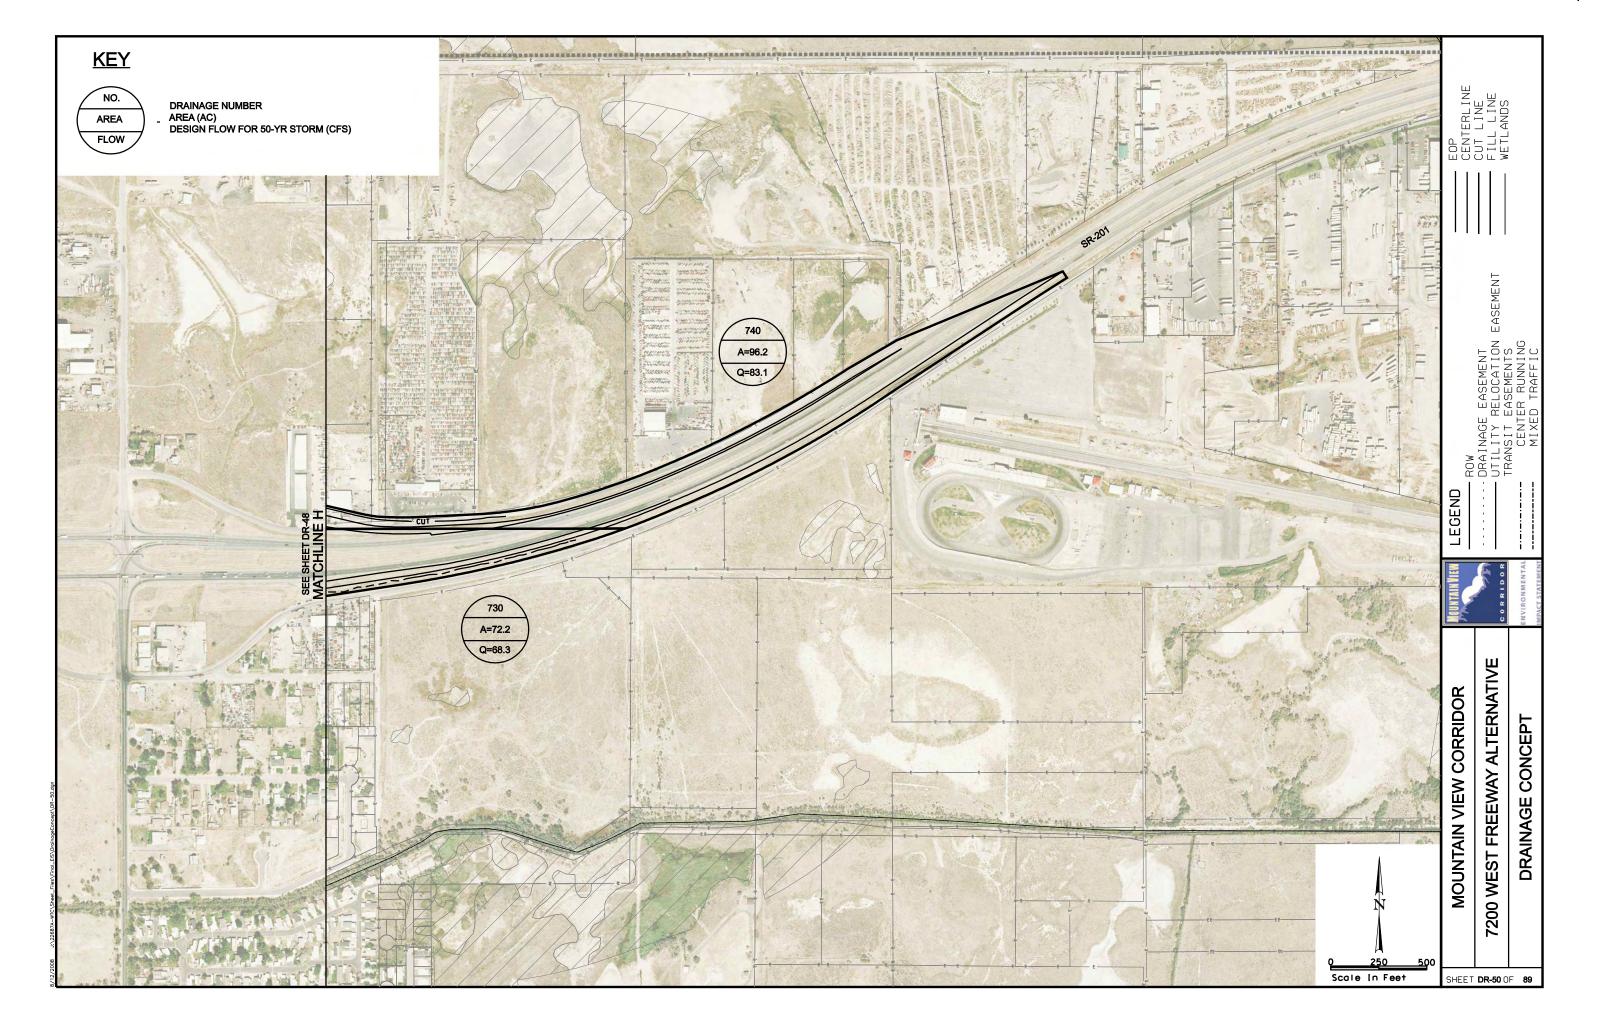

## SOUTHERN FREEWAY ALTERNATIVE **CROSS REFERENCE SHEET** EASEMENT 5600 WEST 4800 WEST BANGERTER HWY 3200 W LEGEND REDWOOD RD (SR-68) 2300 WEST (LEHI) SOUTHERN FREEWAY ALTERNATIVE CENTER STREET (LEHI) MOUNTAIN VIEW CORRIDOR **ALTERNATIVE** SHEET NO. **KEYMAP** 570 WEST (A.F.) KEYMAP SOUTHERN FREEWAY ALTERNATIVE CR1 OF CR5 5800 WEST FREEWAY ALTERNATIVE CR2 OF CR5 20-43 500 EAST (A.F.) 7200 WEST FREEWAY ALTERNATIVE 20-30, 44-55 CR3 OF CR5 ARTERIALS ALTERNATIVE CR4 OF CR5 56-76 CR4 OF CR5 1900 SOUTH 56-62 FREEWAY PORTION OF ARTERIALS ALTERNATIVE CR4 OF CR5 63-69 CR4 OF CR5 **2100 NORTH** 70-73 PORTER ROCKWELL 74-76 CR4 OF CR5 2100 NORTH FREEWAY ALTERNATIVE 77-89 CR5 OF CR5 SHEET CR1 OF 5