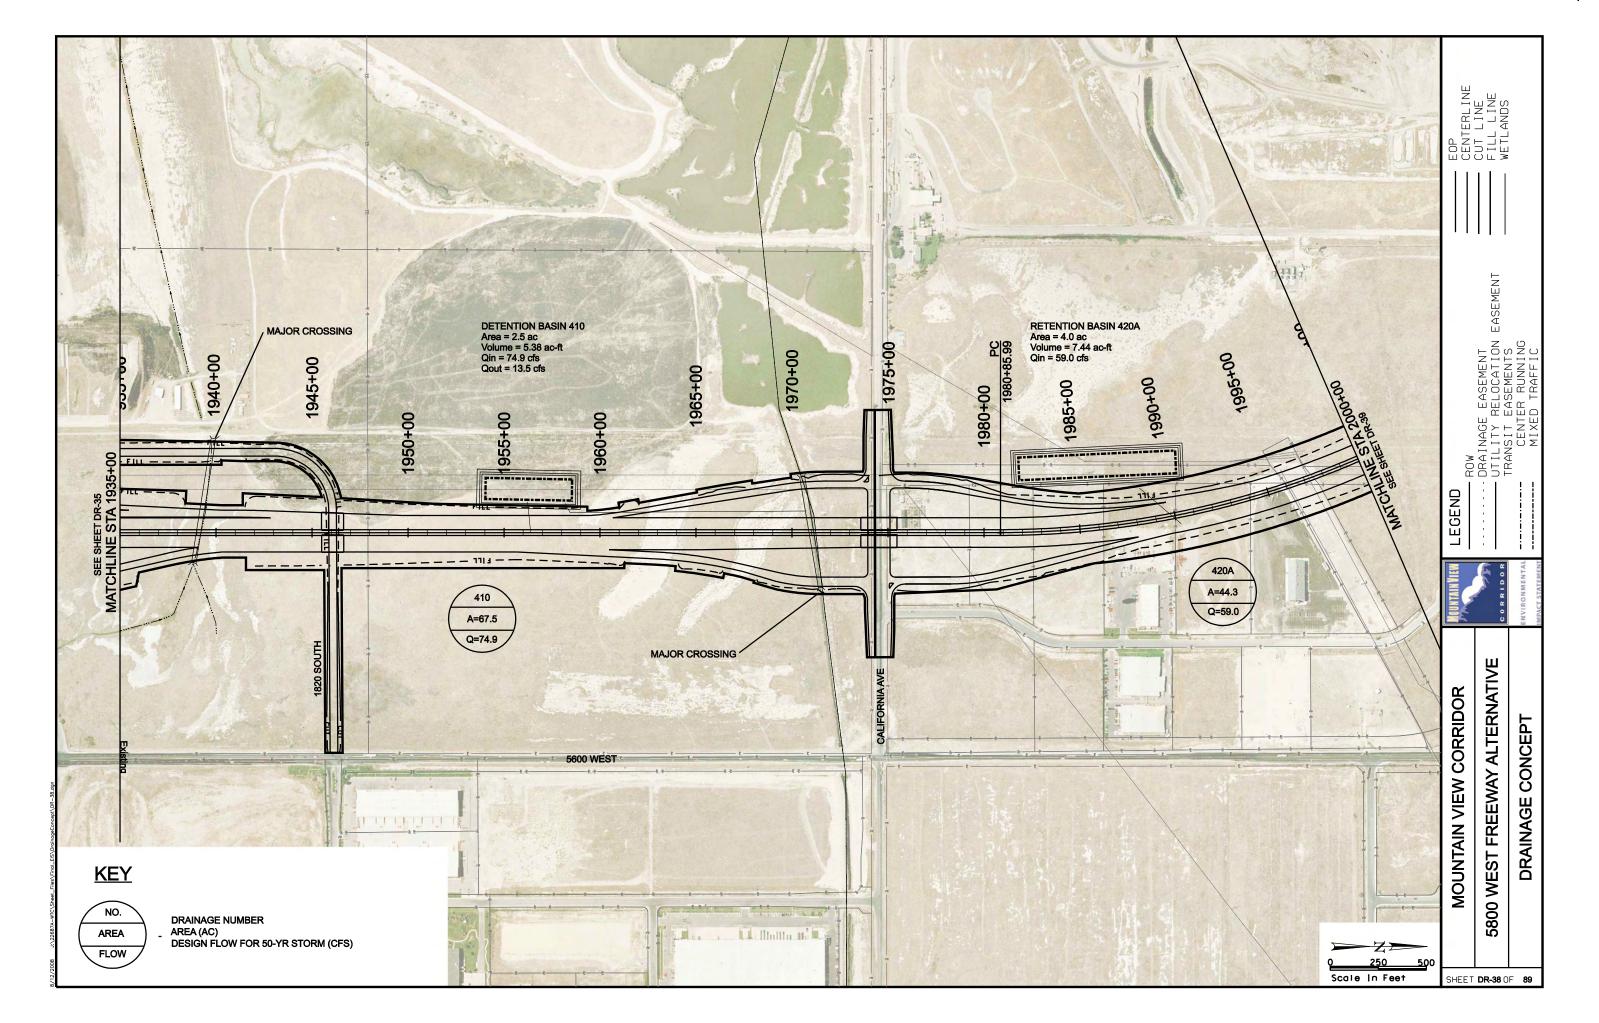

## SOUTHERN FREEWAY ALTERNATIVE **CROSS REFERENCE SHEET** EASEMENT 5600 WEST 4800 WEST BANGERTER HWY 3200 W LEGEND REDWOOD RD (SR-68) 2300 WEST (LEHI) SOUTHERN FREEWAY ALTERNATIVE CENTER STREET (LEHI) MOUNTAIN VIEW CORRIDOR **ALTERNATIVE** SHEET NO. **KEYMAP** 570 WEST (A.F.) KEYMAP SOUTHERN FREEWAY ALTERNATIVE CR1 OF CR5 5800 WEST FREEWAY ALTERNATIVE CR2 OF CR5 20-43 500 EAST (A.F.) 7200 WEST FREEWAY ALTERNATIVE 20-30, 44-55 CR3 OF CR5 ARTERIALS ALTERNATIVE CR4 OF CR5 56-76 CR4 OF CR5 1900 SOUTH 56-62 FREEWAY PORTION OF ARTERIALS ALTERNATIVE CR4 OF CR5 63-69 CR4 OF CR5 **2100 NORTH** 70-73 PORTER ROCKWELL 74-76 CR4 OF CR5 2100 NORTH FREEWAY ALTERNATIVE 77-89 CR5 OF CR5 SHEET CR1 OF 5