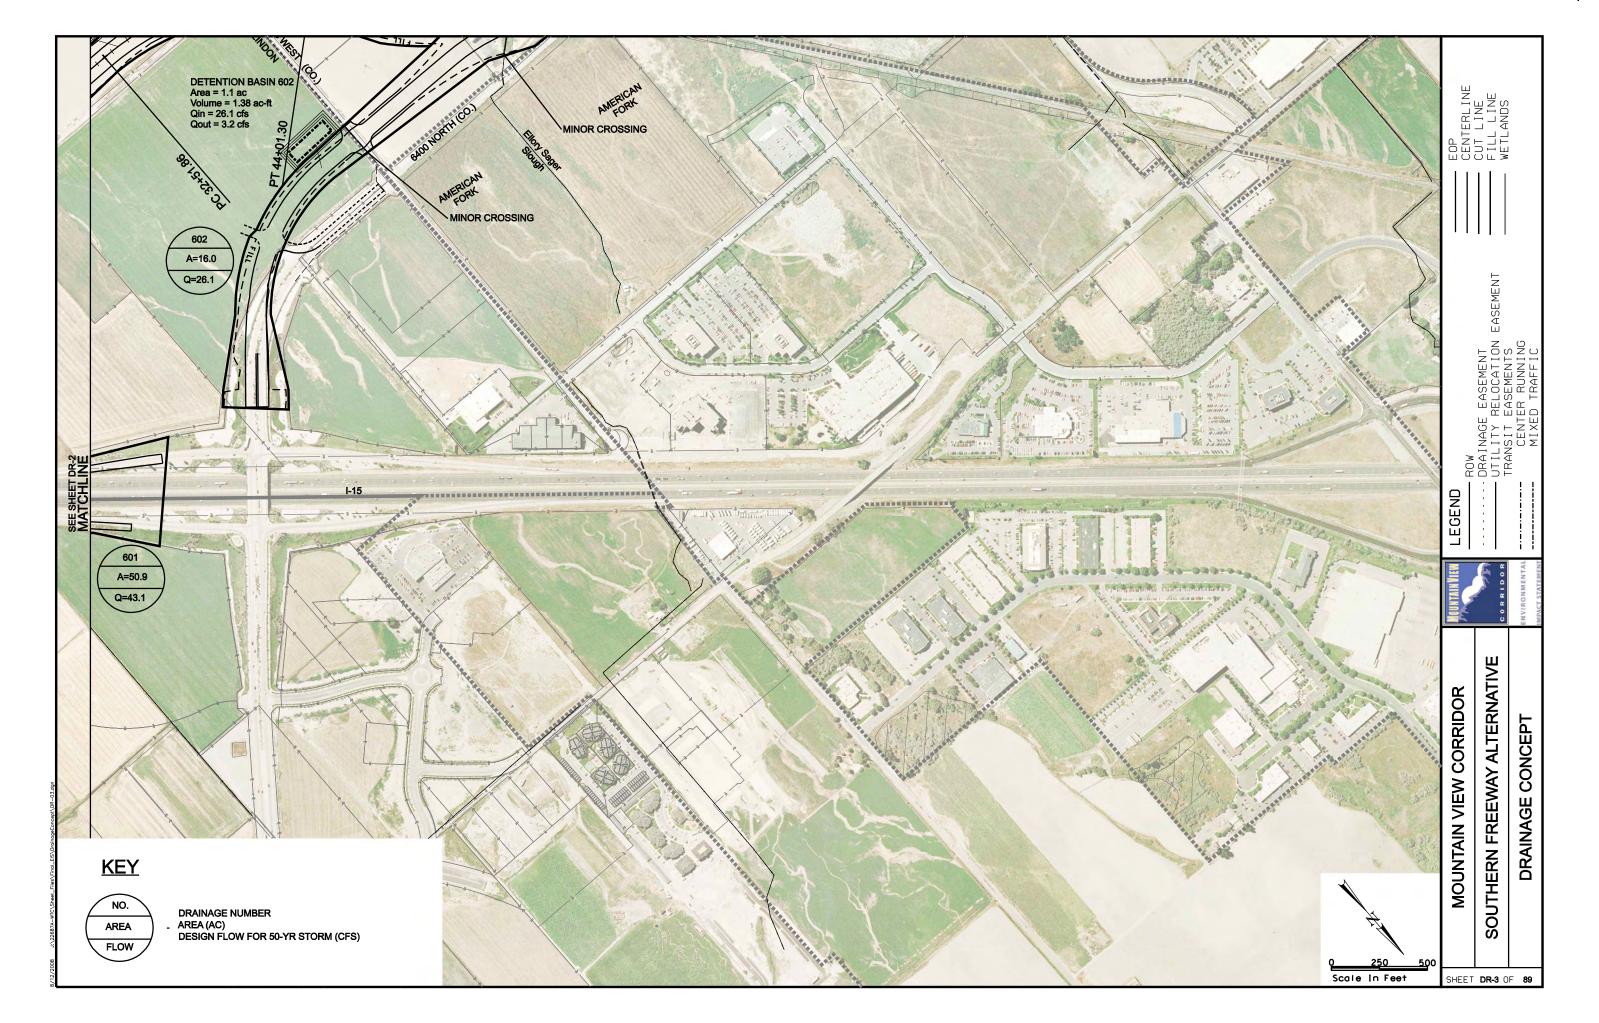

## SOUTHERN FREEWAY ALTERNATIVE **CROSS REFERENCE SHEET** EASEMENT 5600 WEST 4800 WEST BANGERTER HWY 3200 W LEGEND REDWOOD RD (SR-68) 2300 WEST (LEHI) SOUTHERN FREEWAY ALTERNATIVE CENTER STREET (LEHI) MOUNTAIN VIEW CORRIDOR **ALTERNATIVE** SHEET NO. **KEYMAP** 570 WEST (A.F.) KEYMAP SOUTHERN FREEWAY ALTERNATIVE CR1 OF CR5 5800 WEST FREEWAY ALTERNATIVE CR2 OF CR5 20-43 500 EAST (A.F.) 7200 WEST FREEWAY ALTERNATIVE 20-30, 44-55 CR3 OF CR5 ARTERIALS ALTERNATIVE CR4 OF CR5 56-76 CR4 OF CR5 1900 SOUTH 56-62 FREEWAY PORTION OF ARTERIALS ALTERNATIVE CR4 OF CR5 63-69 CR4 OF CR5 **2100 NORTH** 70-73 PORTER ROCKWELL 74-76 CR4 OF CR5 2100 NORTH FREEWAY ALTERNATIVE 77-89 CR5 OF CR5 SHEET CR1 OF 5