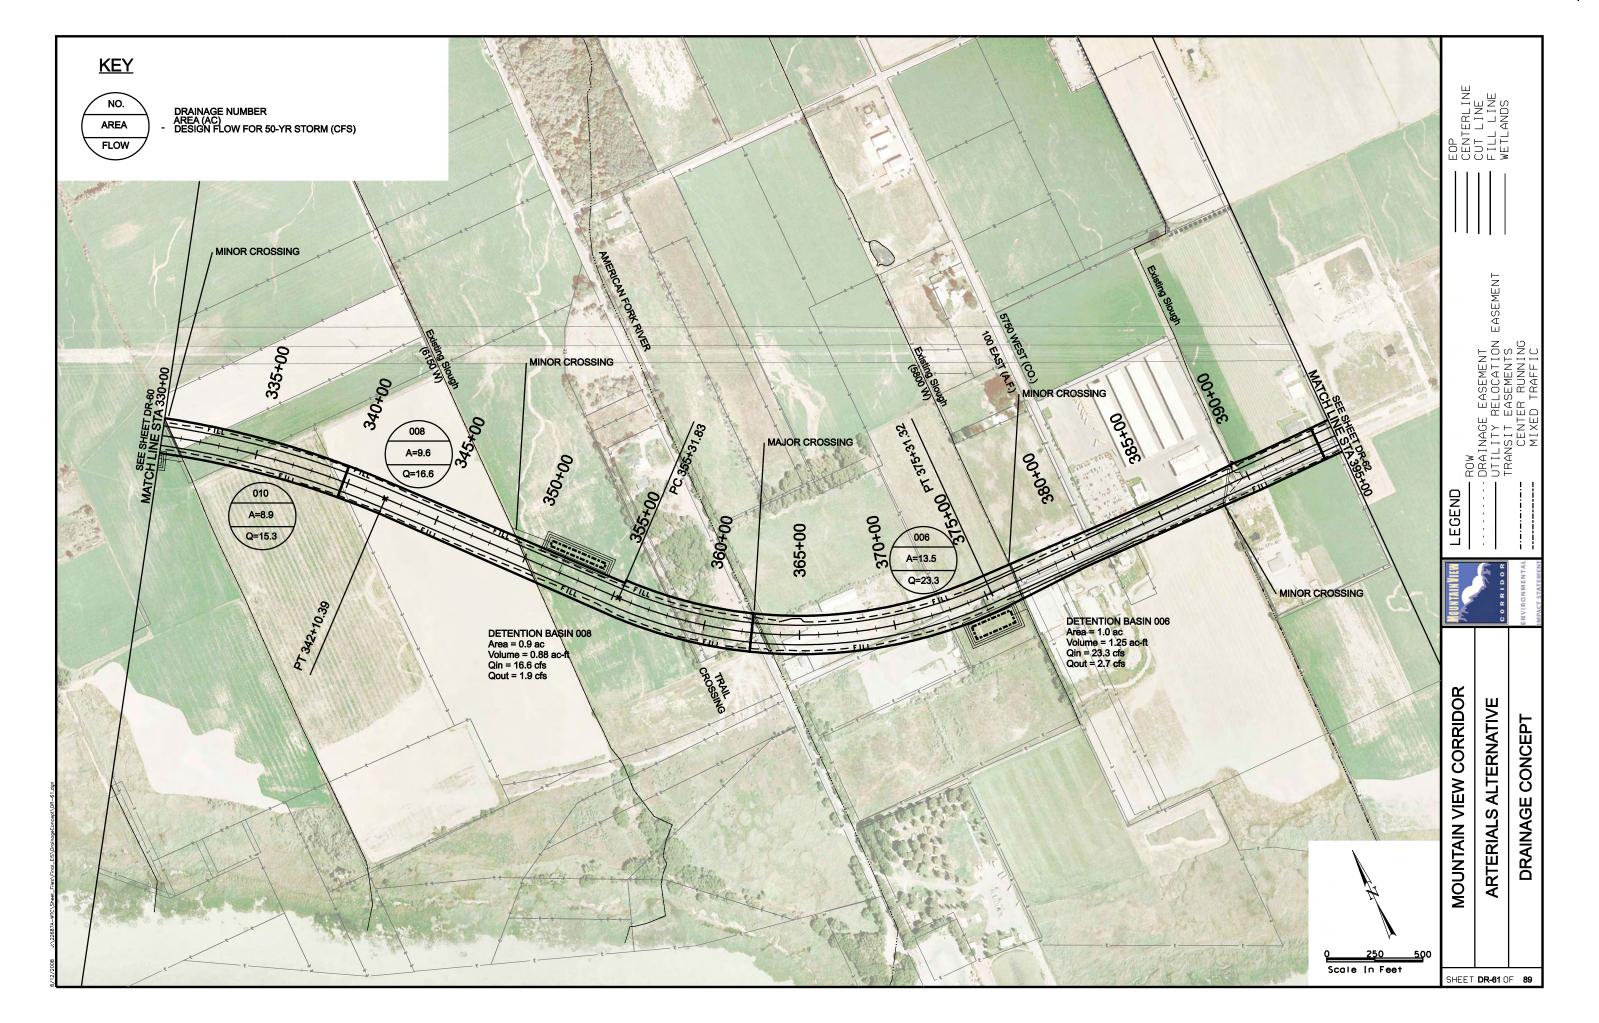

ERNATIVE **CROSS REFERENCE SHEET** EASEMENT 5600 WEST 4800 WEST BANGERTER HWY 3200 W LEGEND REDWOOD RD (SR-68) 2300 WEST (LEHI) SOUTHERN FREEWAY ALTERNATIVE CENTER STREET (LEHI) MOUNTAIN VIEW CORRIDOR **ALTERNATIVE** SHEET NO. **KEYMAP** 570 WEST (A.F.) KEYMAP SOUTHERN FREEWAY ALTERNATIVE CR1 OF CR5 5800 WEST FREEWAY ALTERNATIVE CR2 OF CR5 20-43 500 EAST (A.F.) 7200 WEST FREEWAY ALTERNATIVE 20-30, 44-55 CR3 OF CR5 ARTERIALS ALTERNATIVE CR4 OF CR5 56-76 CR4 OF CR5 1900 SOUTH 56-62 FREEWAY PORTION OF ARTERIALS ALTERNATIVE CR4 OF CR5 63-69 CR4 OF CR5 **2100 NORTH** 70-73 PORTER ROCKWELL 74-76 CR4 OF CR5 2100 NORTH FREEWAY ALTERNATIVE 77-89 CR5 OF CR5 SHEET CR1 OF 5