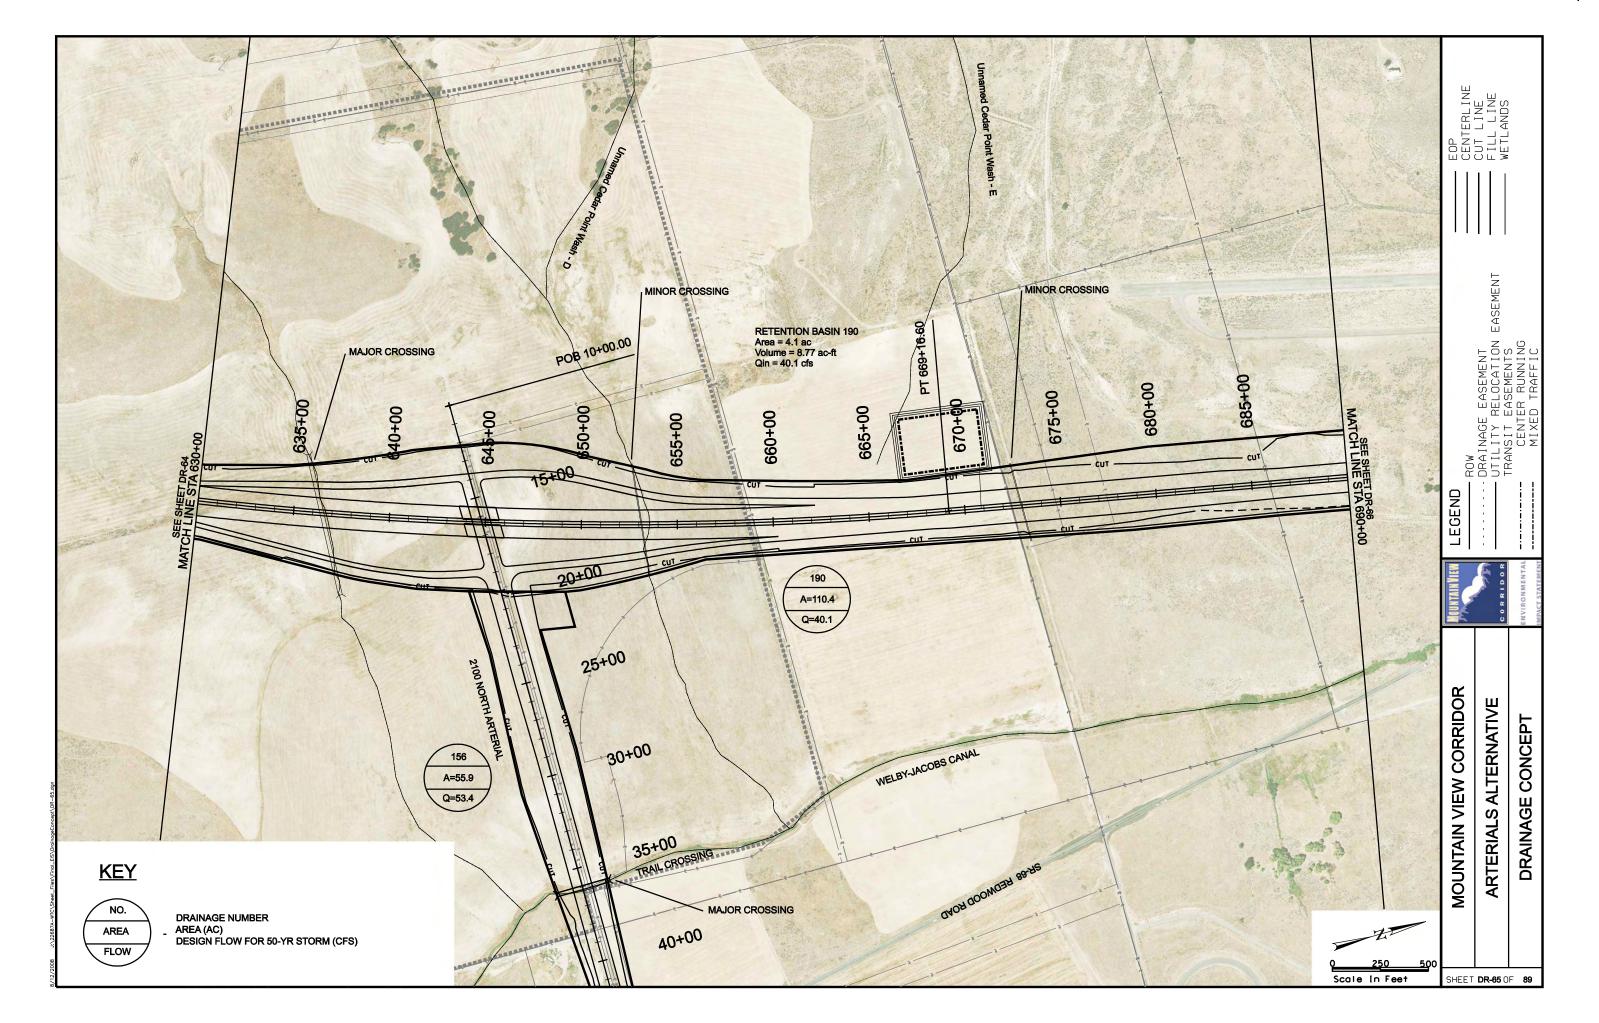

**CROSS REFERENCE SHEET** EASEMENT 5600 WEST 4800 WEST BANGERTER HWY 3200 W LEGEND REDWOOD RD (SR-68) 2300 WEST (LEHI) SOUTHERN FREEWAY ALTERNATIVE CENTER STREET (LEHI) MOUNTAIN VIEW CORRIDOR **ALTERNATIVE** SHEET NO. **KEYMAP** 570 WEST (A.F.) KEYMAP SOUTHERN FREEWAY ALTERNATIVE CR1 OF CR5 5800 WEST FREEWAY ALTERNATIVE CR2 OF CR5 20-43 500 EAST (A.F.) 7200 WEST FREEWAY ALTERNATIVE 20-30, 44-55 CR3 OF CR5 ARTERIALS ALTERNATIVE CR4 OF CR5 56-76 CR4 OF CR5 1900 SOUTH 56-62 FREEWAY PORTION OF ARTERIALS ALTERNATIVE CR4 OF CR5 63-69 CR4 OF CR5 **2100 NORTH** 70-73 PORTER ROCKWELL 74-76 CR4 OF CR5 2100 NORTH FREEWAY ALTERNATIVE 77-89 CR5 OF CR5 SHEET CR1 OF 5