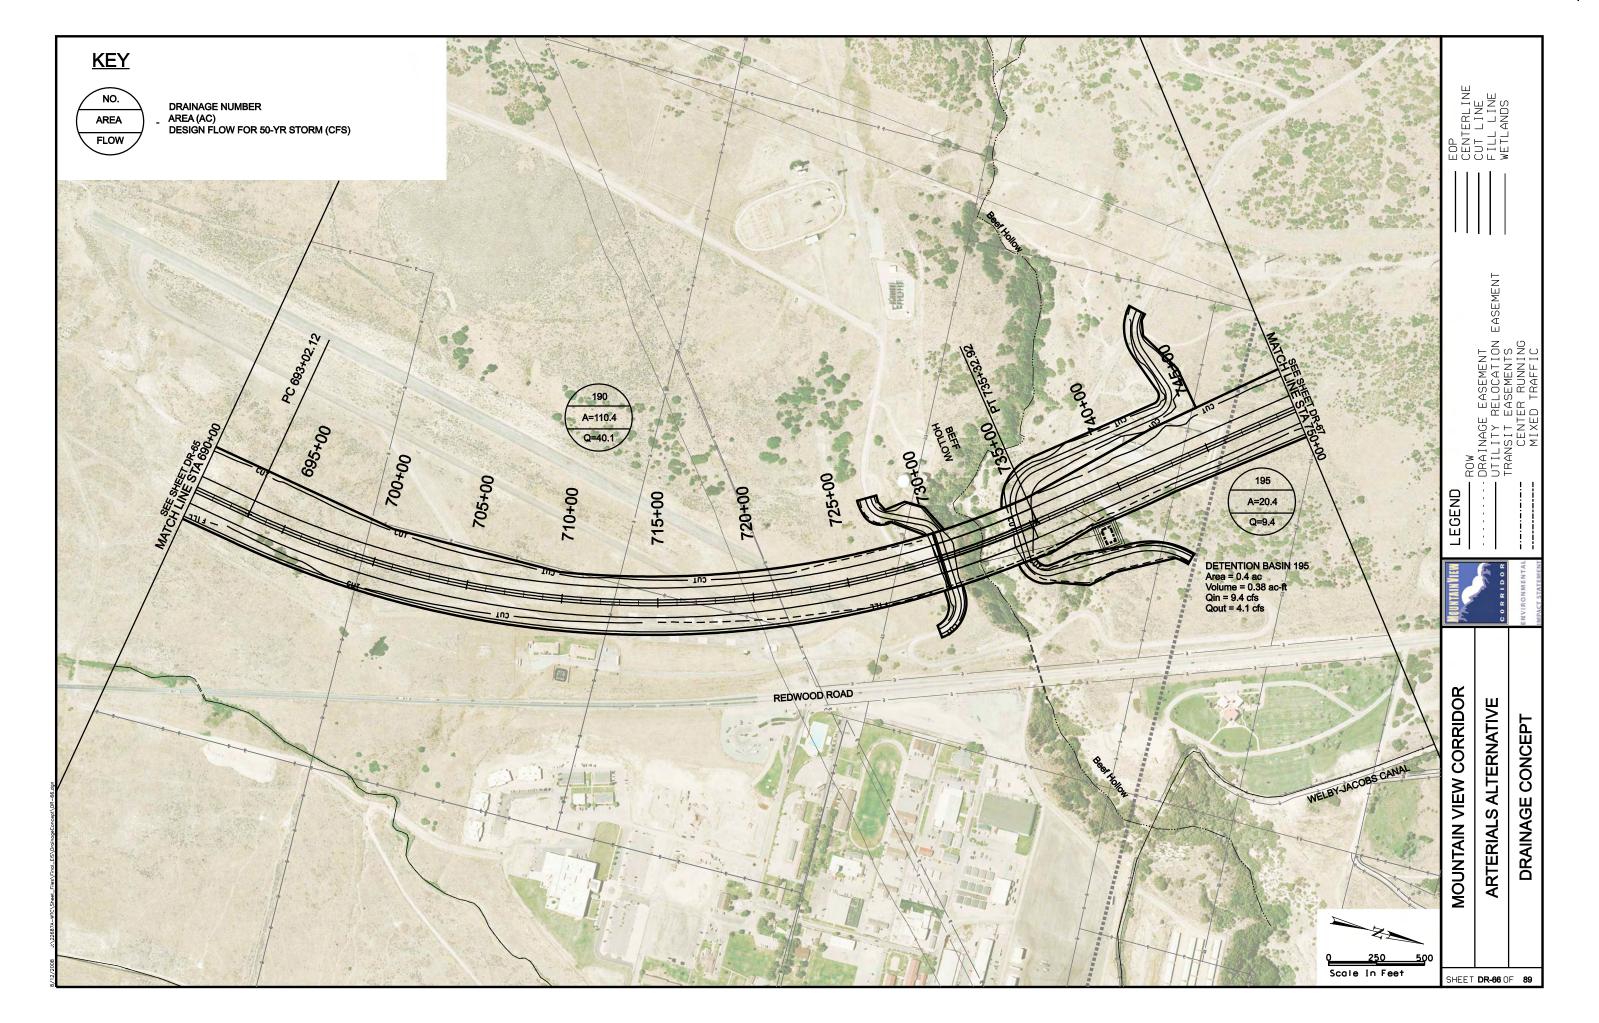

*CROSS REFERENCE SHEET** EASEMENT 5600 WEST 4800 WEST BANGERTER HWY 3200 W LEGEND REDWOOD RD (SR-68) 2300 WEST (LEHI) SOUTHERN FREEWAY ALTERNATIVE CENTER STREET (LEHI) MOUNTAIN VIEW CORRIDOR **ALTERNATIVE** SHEET NO. **KEYMAP** 570 WEST (A.F.) KEYMAP SOUTHERN FREEWAY ALTERNATIVE CR1 OF CR5 5800 WEST FREEWAY ALTERNATIVE CR2 OF CR5 20-43 500 EAST (A.F.) 7200 WEST FREEWAY ALTERNATIVE 20-30, 44-55 CR3 OF CR5 ARTERIALS ALTERNATIVE CR4 OF CR5 56-76 CR4 OF CR5 1900 SOUTH 56-62 FREEWAY PORTION OF ARTERIALS ALTERNATIVE CR4 OF CR5 63-69 CR4 OF CR5 **2100 NORTH** 70-73 PORTER ROCKWELL 74-76 CR4 OF CR5 2100 NORTH FREEWAY ALTERNATIVE 77-89 CR5 OF CR5 SHEET CR1 OF 5