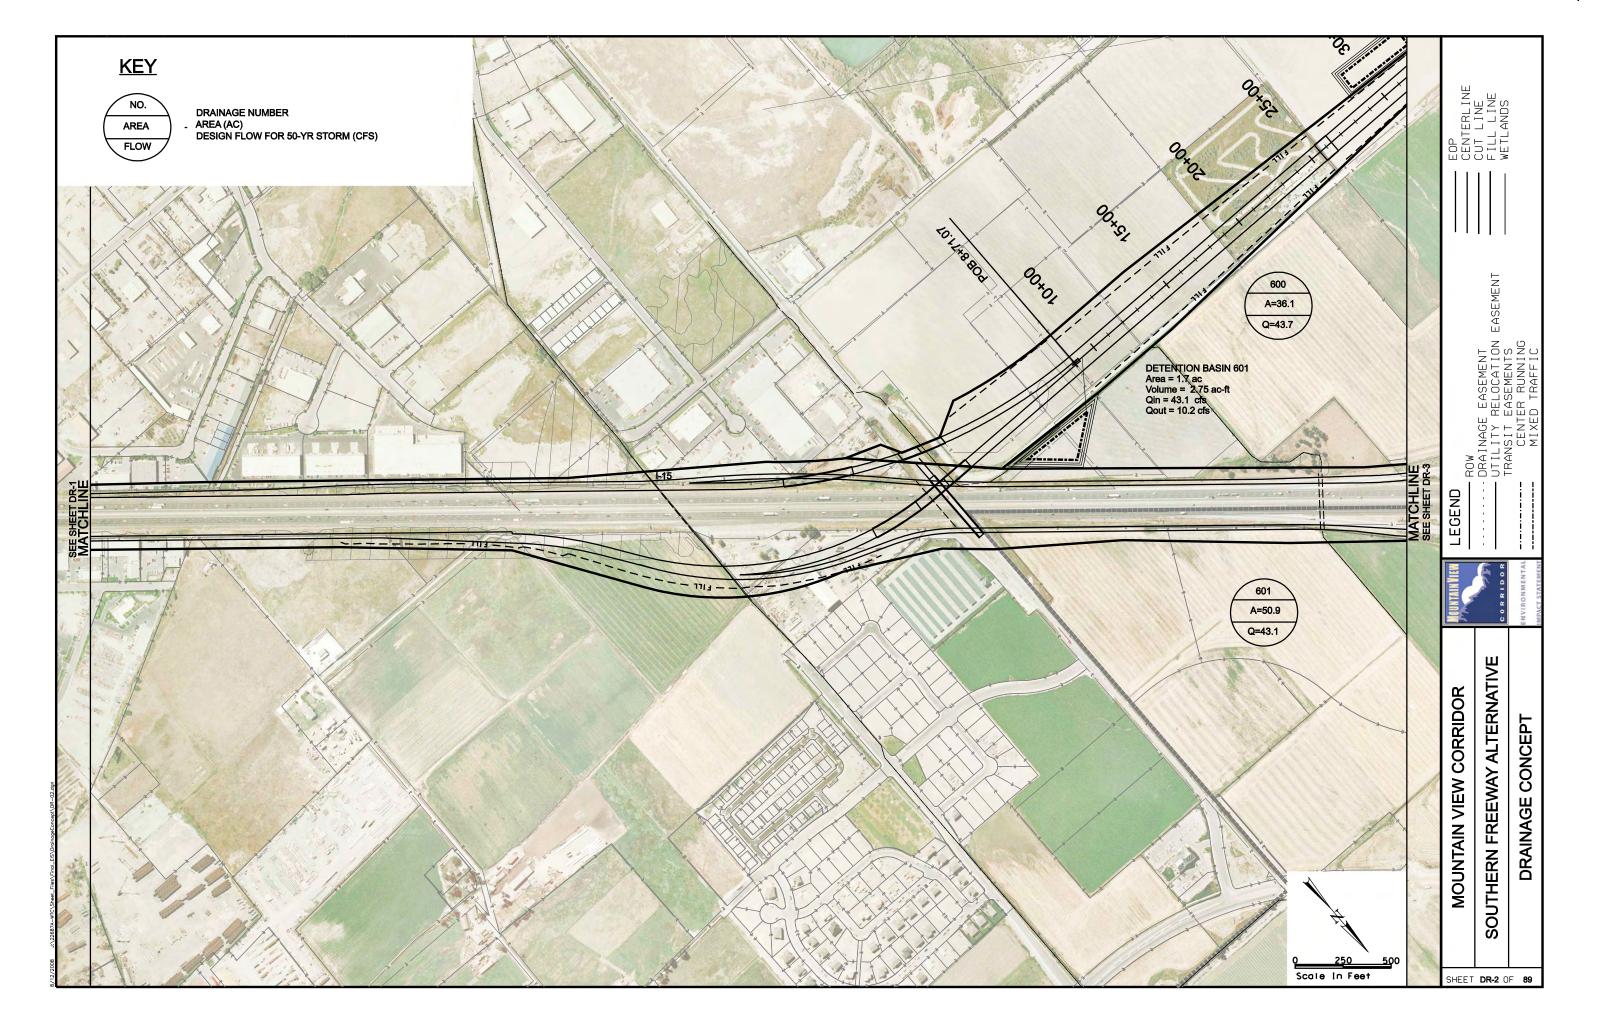

## SOUTHERN FREEWAY ALTERNATIVE **CROSS REFERENCE SHEET** EASEMENT 5600 WEST 4800 WEST BANGERTER HWY 3200 W LEGEND REDWOOD RD (SR-68) 2300 WEST (LEHI) SOUTHERN FREEWAY ALTERNATIVE CENTER STREET (LEHI) MOUNTAIN VIEW CORRIDOR **ALTERNATIVE** SHEET NO. **KEYMAP** 570 WEST (A.F.) KEYMAP SOUTHERN FREEWAY ALTERNATIVE CR1 OF CR5 5800 WEST FREEWAY ALTERNATIVE CR2 OF CR5 20-43 500 EAST (A.F.) 7200 WEST FREEWAY ALTERNATIVE 20-30, 44-55 CR3 OF CR5 ARTERIALS ALTERNATIVE CR4 OF CR5 56-76 CR4 OF CR5 1900 SOUTH 56-62 FREEWAY PORTION OF ARTERIALS ALTERNATIVE CR4 OF CR5 63-69 CR4 OF CR5 **2100 NORTH** 70-73 PORTER ROCKWELL 74-76 CR4 OF CR5 2100 NORTH FREEWAY ALTERNATIVE 77-89 CR5 OF CR5 SHEET CR1 OF 5