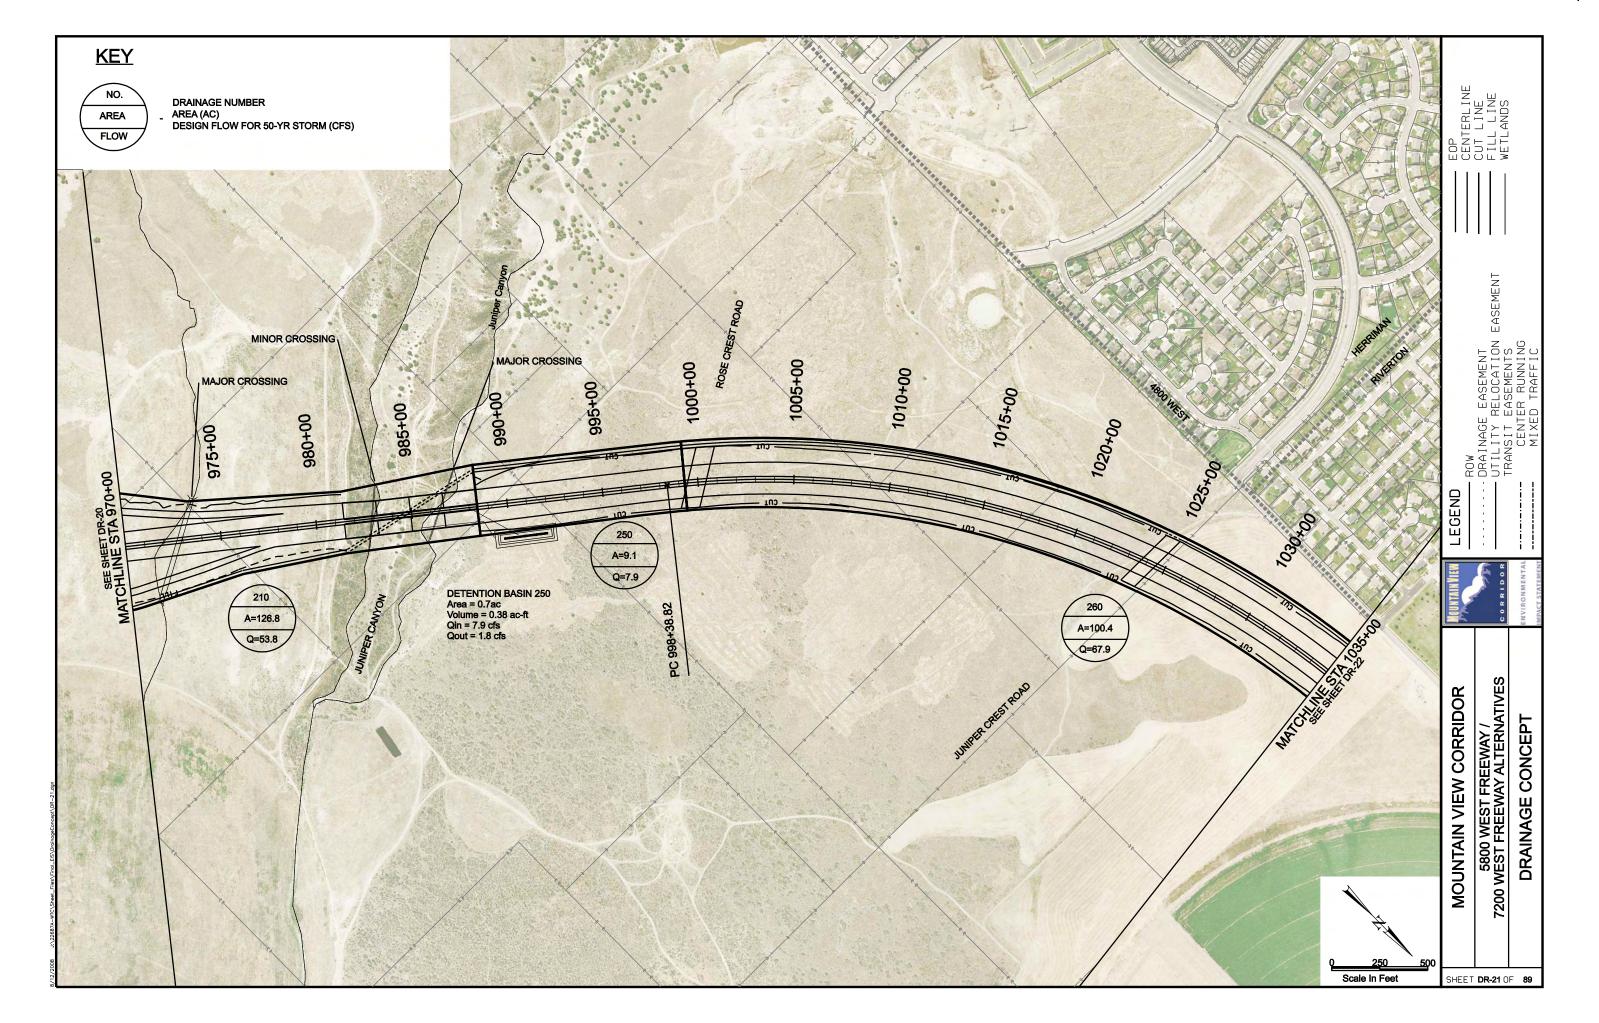

## SOUTHERN FREEWAY ALTERNATIVE **CROSS REFERENCE SHEET** EASEMENT 5600 WEST 4800 WEST BANGERTER HWY 3200 W LEGEND REDWOOD RD (SR-68) 2300 WEST (LEHI) SOUTHERN FREEWAY ALTERNATIVE CENTER STREET (LEHI) MOUNTAIN VIEW CORRIDOR **ALTERNATIVE** SHEET NO. **KEYMAP** 570 WEST (A.F.) KEYMAP SOUTHERN FREEWAY ALTERNATIVE CR1 OF CR5 5800 WEST FREEWAY ALTERNATIVE CR2 OF CR5 20-43 500 EAST (A.F.) 7200 WEST FREEWAY ALTERNATIVE 20-30, 44-55 CR3 OF CR5 ARTERIALS ALTERNATIVE CR4 OF CR5 56-76 CR4 OF CR5 1900 SOUTH 56-62 FREEWAY PORTION OF ARTERIALS ALTERNATIVE CR4 OF CR5 63-69 CR4 OF CR5 **2100 NORTH** 70-73 PORTER ROCKWELL 74-76 CR4 OF CR5 2100 NORTH FREEWAY ALTERNATIVE 77-89 CR5 OF CR5 SHEET CR1 OF 5