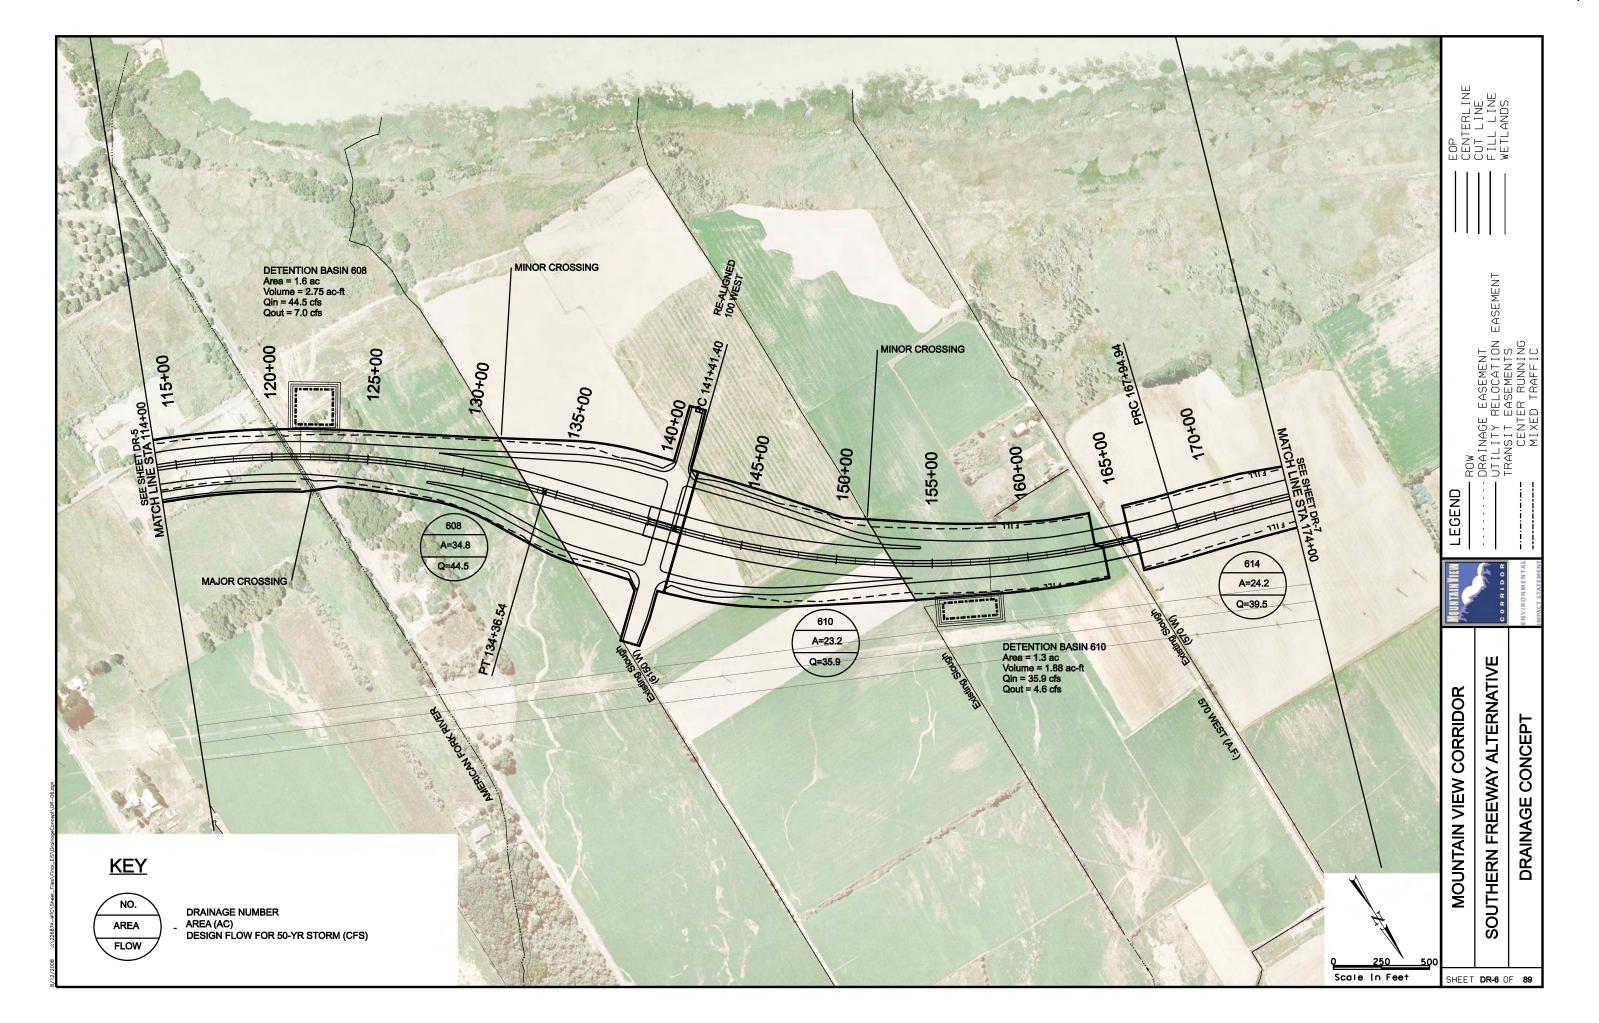

## SOUTHERN FREEWAY ALTERNATIVE **CROSS REFERENCE SHEET** EASEMENT 5600 WEST 4800 WEST BANGERTER HWY 3200 W LEGEND REDWOOD RD (SR-68) 2300 WEST (LEHI) SOUTHERN FREEWAY ALTERNATIVE CENTER STREET (LEHI) MOUNTAIN VIEW CORRIDOR **ALTERNATIVE** SHEET NO. **KEYMAP** 570 WEST (A.F.) KEYMAP SOUTHERN FREEWAY ALTERNATIVE CR1 OF CR5 5800 WEST FREEWAY ALTERNATIVE CR2 OF CR5 20-43 500 EAST (A.F.) 7200 WEST FREEWAY ALTERNATIVE 20-30, 44-55 CR3 OF CR5 ARTERIALS ALTERNATIVE CR4 OF CR5 56-76 CR4 OF CR5 1900 SOUTH 56-62 FREEWAY PORTION OF ARTERIALS ALTERNATIVE CR4 OF CR5 63-69 CR4 OF CR5 **2100 NORTH** 70-73 PORTER ROCKWELL 74-76 CR4 OF CR5 2100 NORTH FREEWAY ALTERNATIVE 77-89 CR5 OF CR5 SHEET CR1 OF 5