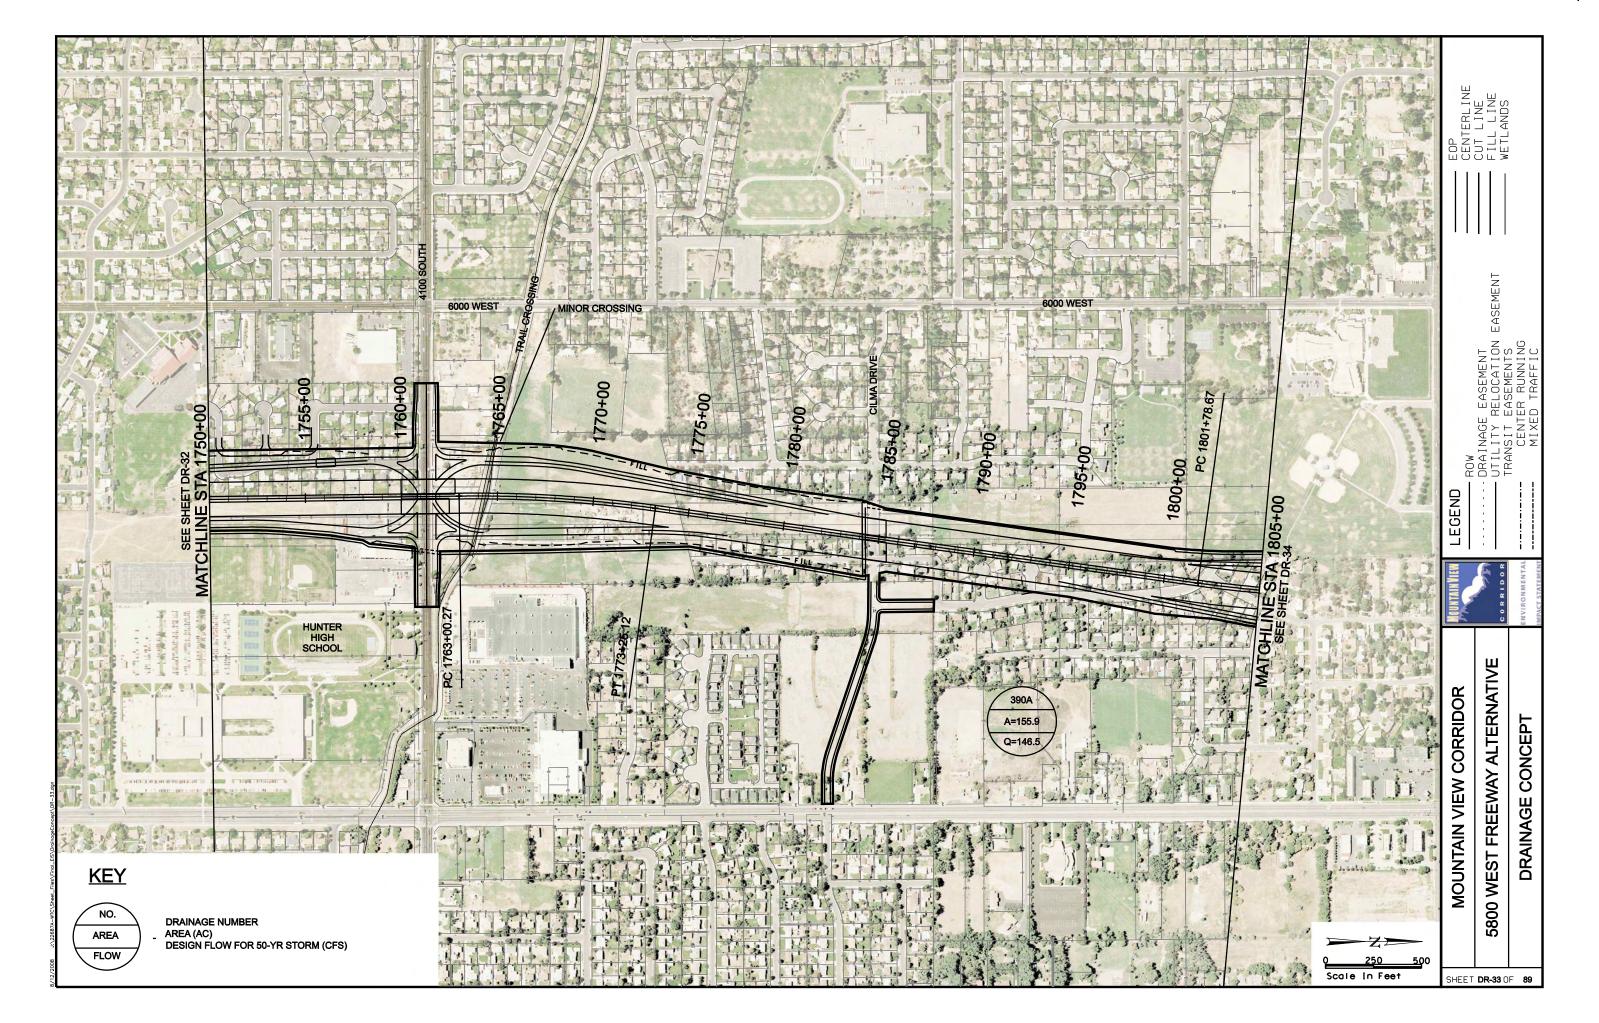

## SOUTHERN FREEWAY ALTERNATIVE **CROSS REFERENCE SHEET** EASEMENT 5600 WEST 4800 WEST BANGERTER HWY 3200 W LEGEND REDWOOD RD (SR-68) 2300 WEST (LEHI) SOUTHERN FREEWAY ALTERNATIVE CENTER STREET (LEHI) MOUNTAIN VIEW CORRIDOR **ALTERNATIVE** SHEET NO. **KEYMAP** 570 WEST (A.F.) KEYMAP SOUTHERN FREEWAY ALTERNATIVE CR1 OF CR5 5800 WEST FREEWAY ALTERNATIVE CR2 OF CR5 20-43 500 EAST (A.F.) 7200 WEST FREEWAY ALTERNATIVE 20-30, 44-55 CR3 OF CR5 ARTERIALS ALTERNATIVE CR4 OF CR5 56-76 CR4 OF CR5 1900 SOUTH 56-62 FREEWAY PORTION OF ARTERIALS ALTERNATIVE CR4 OF CR5 63-69 CR4 OF CR5 **2100 NORTH** 70-73 PORTER ROCKWELL 74-76 CR4 OF CR5 2100 NORTH FREEWAY ALTERNATIVE 77-89 CR5 OF CR5 SHEET CR1 OF 5