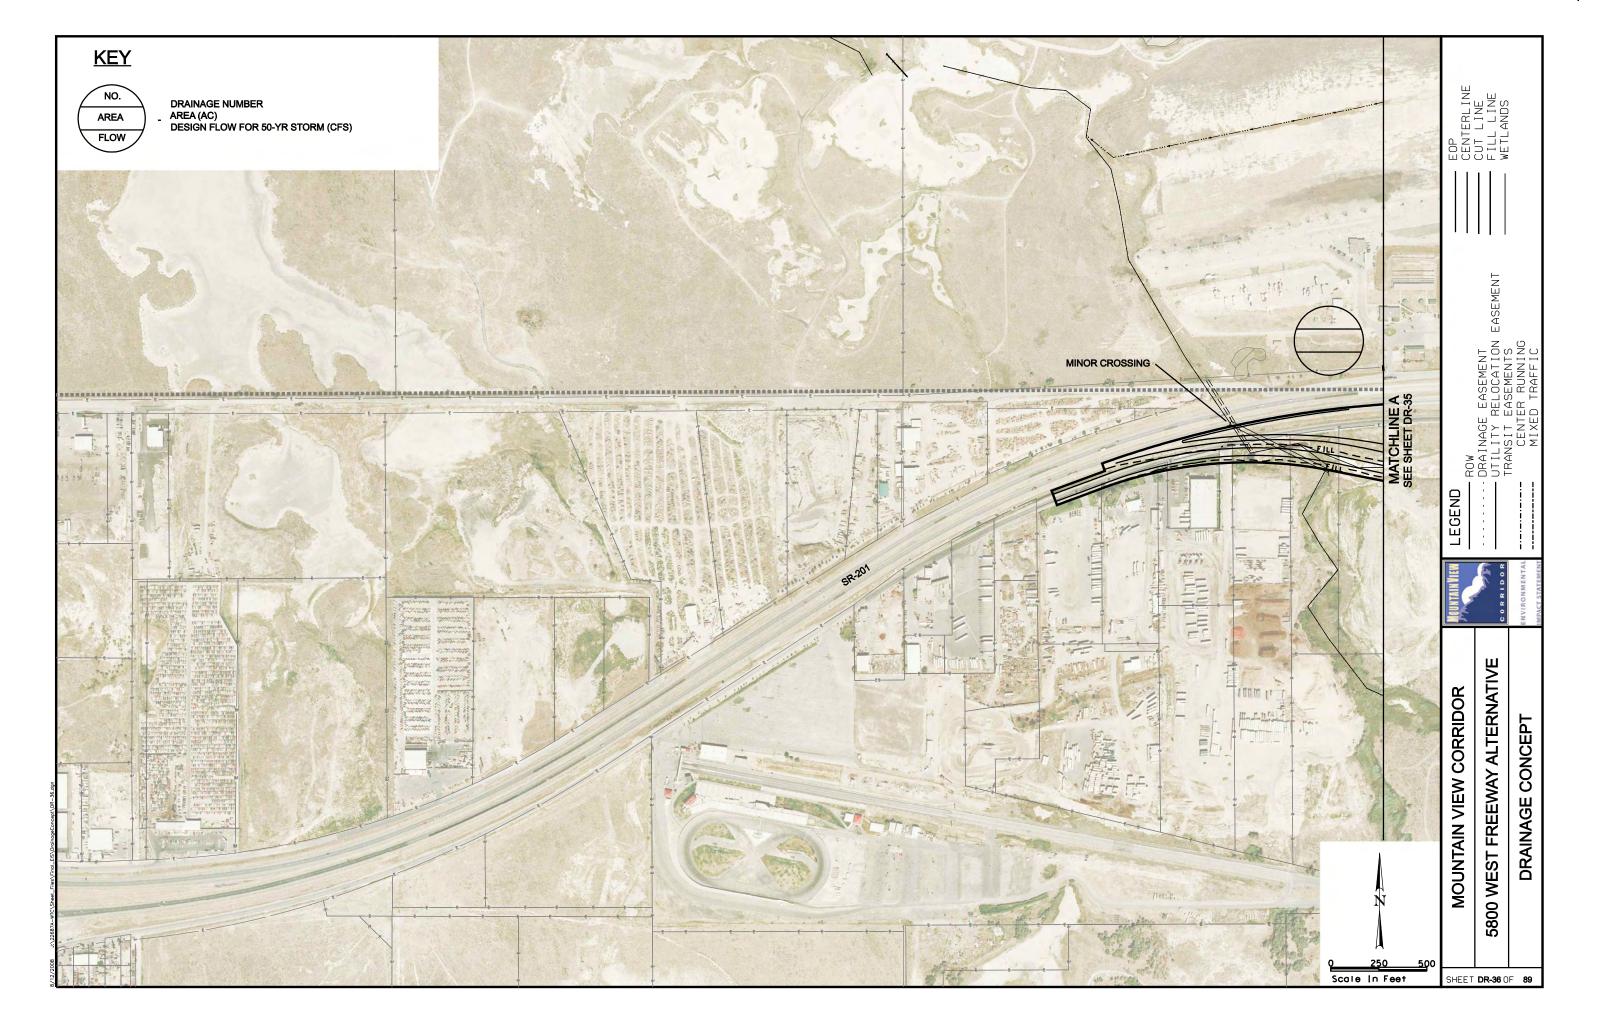

## SOUTHERN FREEWAY ALTERNATIVE **CROSS REFERENCE SHEET** EASEMENT 5600 WEST 4800 WEST BANGERTER HWY 3200 W LEGEND REDWOOD RD (SR-68) 2300 WEST (LEHI) SOUTHERN FREEWAY ALTERNATIVE CENTER STREET (LEHI) MOUNTAIN VIEW CORRIDOR **ALTERNATIVE** SHEET NO. **KEYMAP** 570 WEST (A.F.) KEYMAP SOUTHERN FREEWAY ALTERNATIVE CR1 OF CR5 5800 WEST FREEWAY ALTERNATIVE CR2 OF CR5 20-43 500 EAST (A.F.) 7200 WEST FREEWAY ALTERNATIVE 20-30, 44-55 CR3 OF CR5 ARTERIALS ALTERNATIVE CR4 OF CR5 56-76 CR4 OF CR5 1900 SOUTH 56-62 FREEWAY PORTION OF ARTERIALS ALTERNATIVE CR4 OF CR5 63-69 CR4 OF CR5 **2100 NORTH** 70-73 PORTER ROCKWELL 74-76 CR4 OF CR5 2100 NORTH FREEWAY ALTERNATIVE 77-89 CR5 OF CR5 SHEET CR1 OF 5