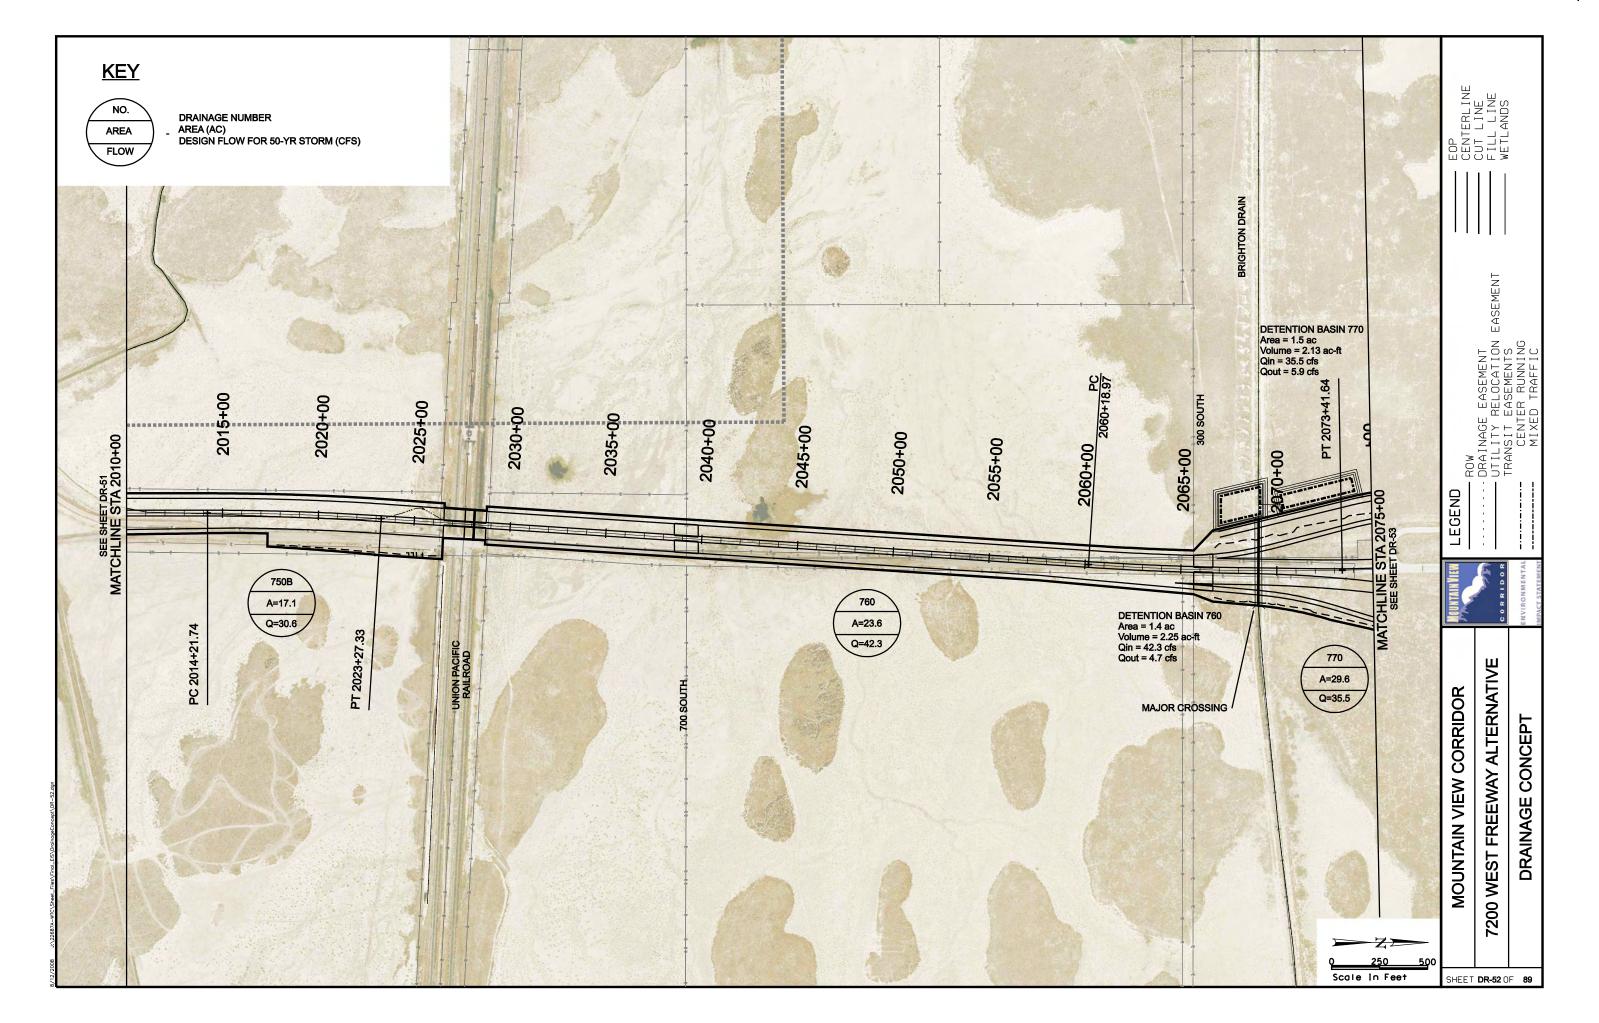

## SOUTHERN FREEWAY ALTERNATIVE **CROSS REFERENCE SHEET** EASEMENT 5600 WEST 4800 WEST BANGERTER HWY 3200 W LEGEND REDWOOD RD (SR-68) 2300 WEST (LEHI) SOUTHERN FREEWAY ALTERNATIVE CENTER STREET (LEHI) MOUNTAIN VIEW CORRIDOR **ALTERNATIVE** SHEET NO. **KEYMAP** 570 WEST (A.F.) KEYMAP SOUTHERN FREEWAY ALTERNATIVE CR1 OF CR5 5800 WEST FREEWAY ALTERNATIVE CR2 OF CR5 20-43 500 EAST (A.F.) 7200 WEST FREEWAY ALTERNATIVE 20-30, 44-55 CR3 OF CR5 ARTERIALS ALTERNATIVE CR4 OF CR5 56-76 CR4 OF CR5 1900 SOUTH 56-62 FREEWAY PORTION OF ARTERIALS ALTERNATIVE CR4 OF CR5 63-69 CR4 OF CR5 **2100 NORTH** 70-73 PORTER ROCKWELL 74-76 CR4 OF CR5 2100 NORTH FREEWAY ALTERNATIVE 77-89 CR5 OF CR5 SHEET CR1 OF 5