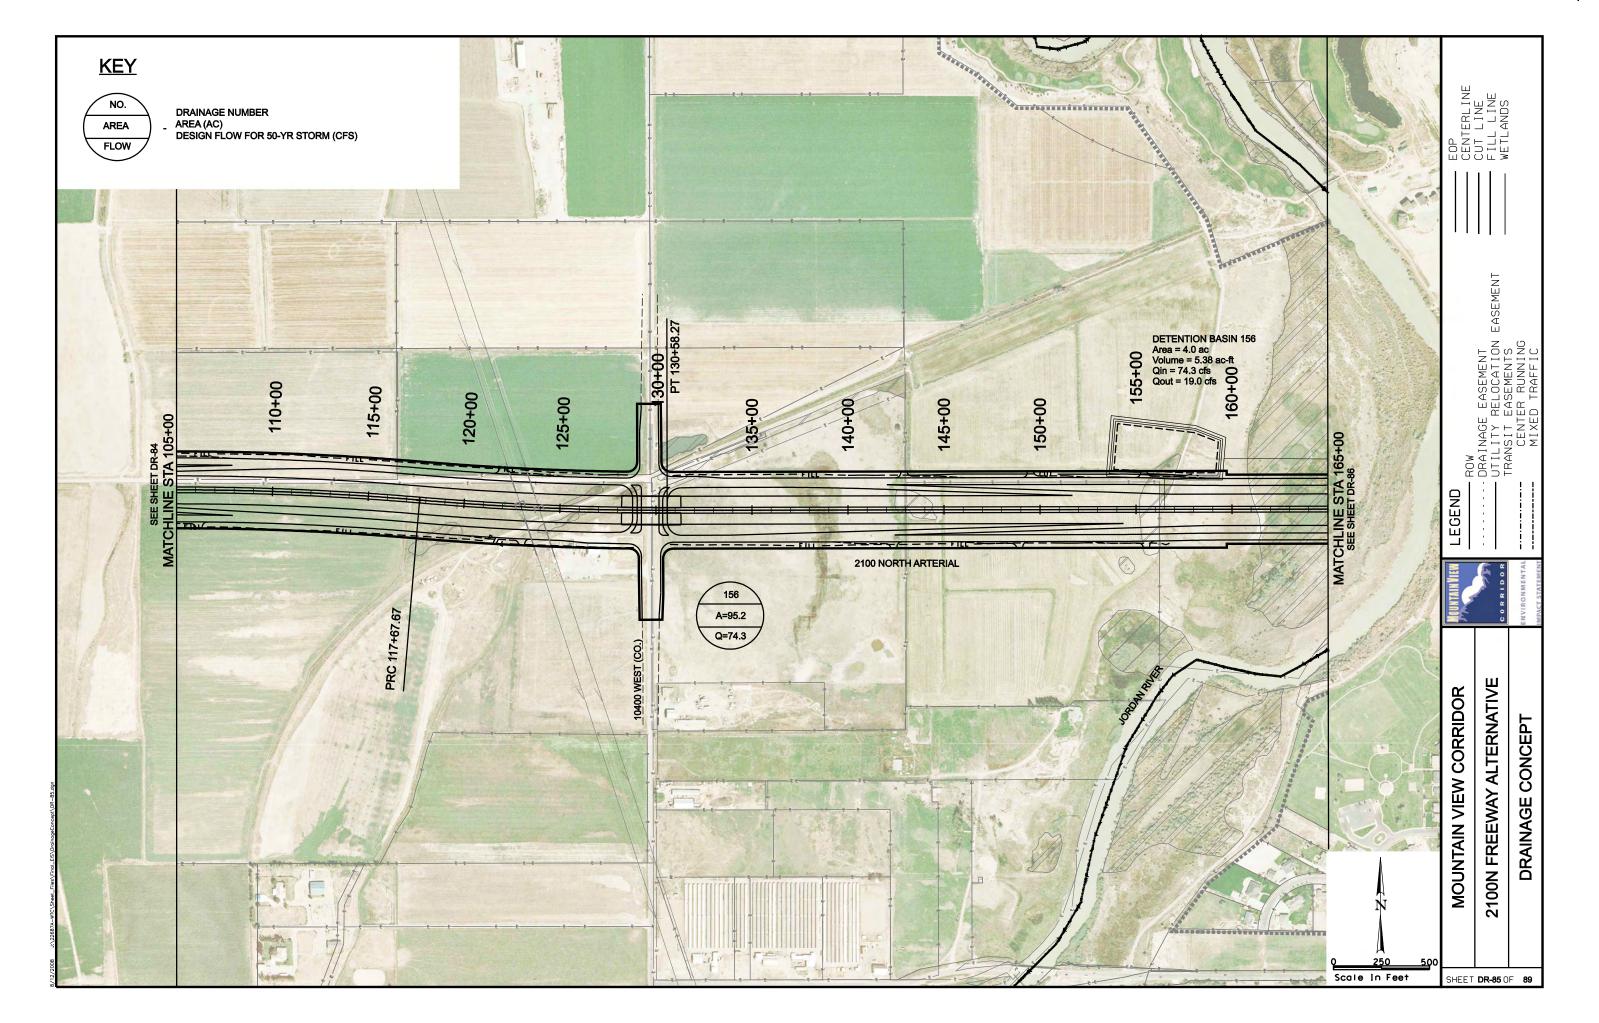

WEST 4800 WEST BANGERTER HWY 3200 W LEGEND REDWOOD RD (SR-68) 2300 WEST (LEHI) SOUTHERN FREEWAY ALTERNATIVE CENTER STREET (LEHI) MOUNTAIN VIEW CORRIDOR **ALTERNATIVE** SHEET NO. **KEYMAP** 570 WEST (A.F.) KEYMAP SOUTHERN FREEWAY ALTERNATIVE CR1 OF CR5 5800 WEST FREEWAY ALTERNATIVE CR2 OF CR5 20-43 500 EAST (A.F.) 7200 WEST FREEWAY ALTERNATIVE 20-30, 44-55 CR3 OF CR5 ARTERIALS ALTERNATIVE CR4 OF CR5 56-76 CR4 OF CR5 1900 SOUTH 56-62 FREEWAY PORTION OF ARTERIALS ALTERNATIVE CR4 OF CR5 63-69 CR4 OF CR5 **2100 NORTH** 70-73 PORTER ROCKWELL 74-76 CR4 OF CR5 2100 NORTH FREEWAY ALTERNATIVE 77-89 CR5 OF CR5 SHEET CR1 OF 5