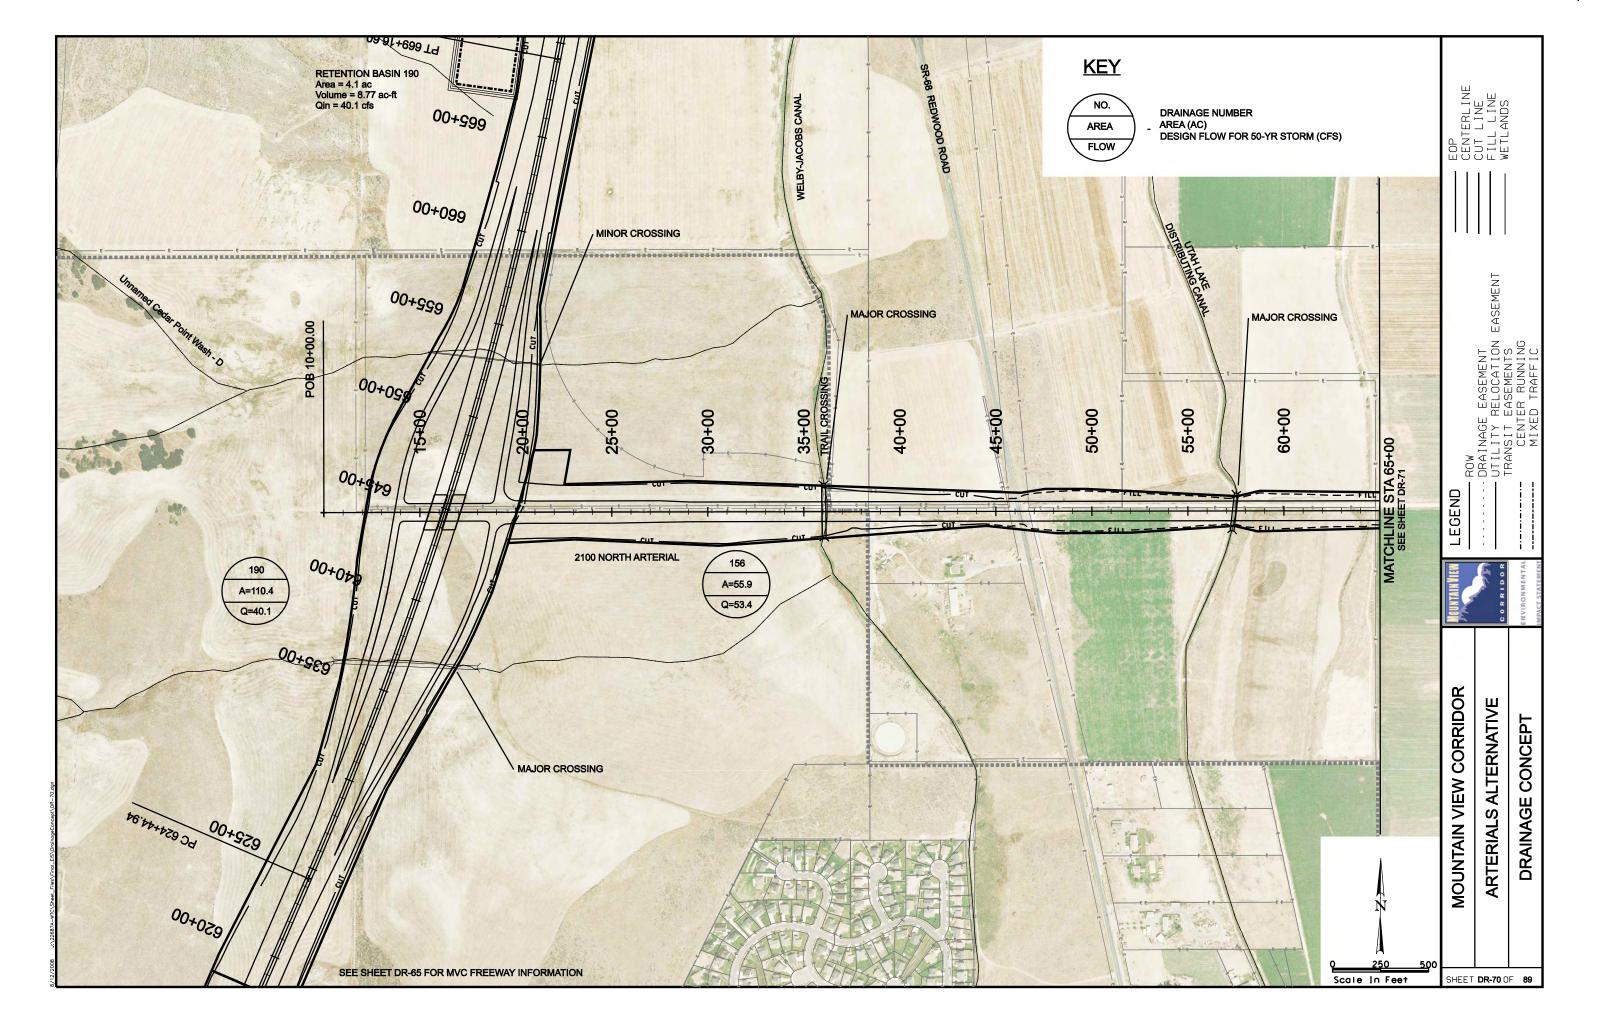

## SOUTHERN FREEWAY ALTERNATIVE **CROSS REFERENCE SHEET** EASEMENT 5600 WEST 4800 WEST BANGERTER HWY 3200 W LEGEND REDWOOD RD (SR-68) 2300 WEST (LEHI) SOUTHERN FREEWAY ALTERNATIVE CENTER STREET (LEHI) MOUNTAIN VIEW CORRIDOR **ALTERNATIVE** SHEET NO. **KEYMAP** 570 WEST (A.F.) KEYMAP SOUTHERN FREEWAY ALTERNATIVE CR1 OF CR5 5800 WEST FREEWAY ALTERNATIVE CR2 OF CR5 20-43 500 EAST (A.F.) 7200 WEST FREEWAY ALTERNATIVE 20-30, 44-55 CR3 OF CR5 ARTERIALS ALTERNATIVE CR4 OF CR5 56-76 CR4 OF CR5 1900 SOUTH 56-62 FREEWAY PORTION OF ARTERIALS ALTERNATIVE CR4 OF CR5 63-69 CR4 OF CR5 **2100 NORTH** 70-73 PORTER ROCKWELL 74-76 CR4 OF CR5 2100 NORTH FREEWAY ALTERNATIVE 77-89 CR5 OF CR5 SHEET CR1 OF 5