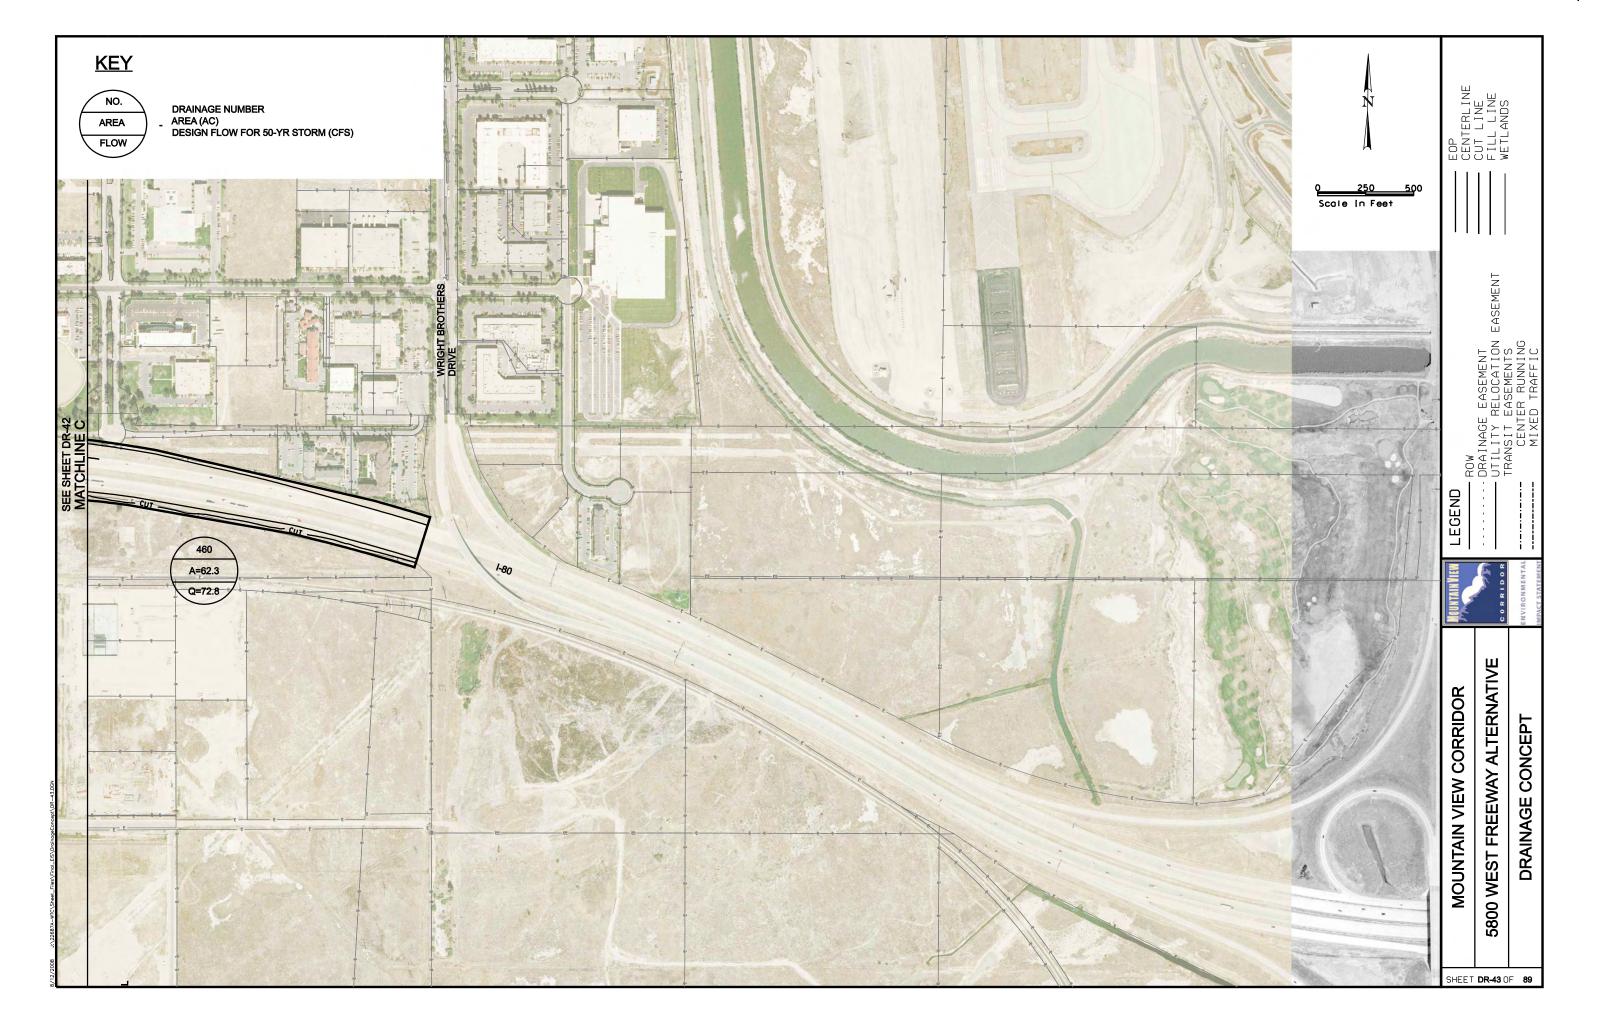

## SOUTHERN FREEWAY ALTERNATIVE **CROSS REFERENCE SHEET** EASEMENT 5600 WEST 4800 WEST BANGERTER HWY 3200 W LEGEND REDWOOD RD (SR-68) 2300 WEST (LEHI) SOUTHERN FREEWAY ALTERNATIVE CENTER STREET (LEHI) MOUNTAIN VIEW CORRIDOR **ALTERNATIVE** SHEET NO. **KEYMAP** 570 WEST (A.F.) KEYMAP SOUTHERN FREEWAY ALTERNATIVE CR1 OF CR5 5800 WEST FREEWAY ALTERNATIVE CR2 OF CR5 20-43 500 EAST (A.F.) 7200 WEST FREEWAY ALTERNATIVE 20-30, 44-55 CR3 OF CR5 ARTERIALS ALTERNATIVE CR4 OF CR5 56-76 CR4 OF CR5 1900 SOUTH 56-62 FREEWAY PORTION OF ARTERIALS ALTERNATIVE CR4 OF CR5 63-69 CR4 OF CR5 **2100 NORTH** 70-73 PORTER ROCKWELL 74-76 CR4 OF CR5 2100 NORTH FREEWAY ALTERNATIVE 77-89 CR5 OF CR5 SHEET CR1 OF 5