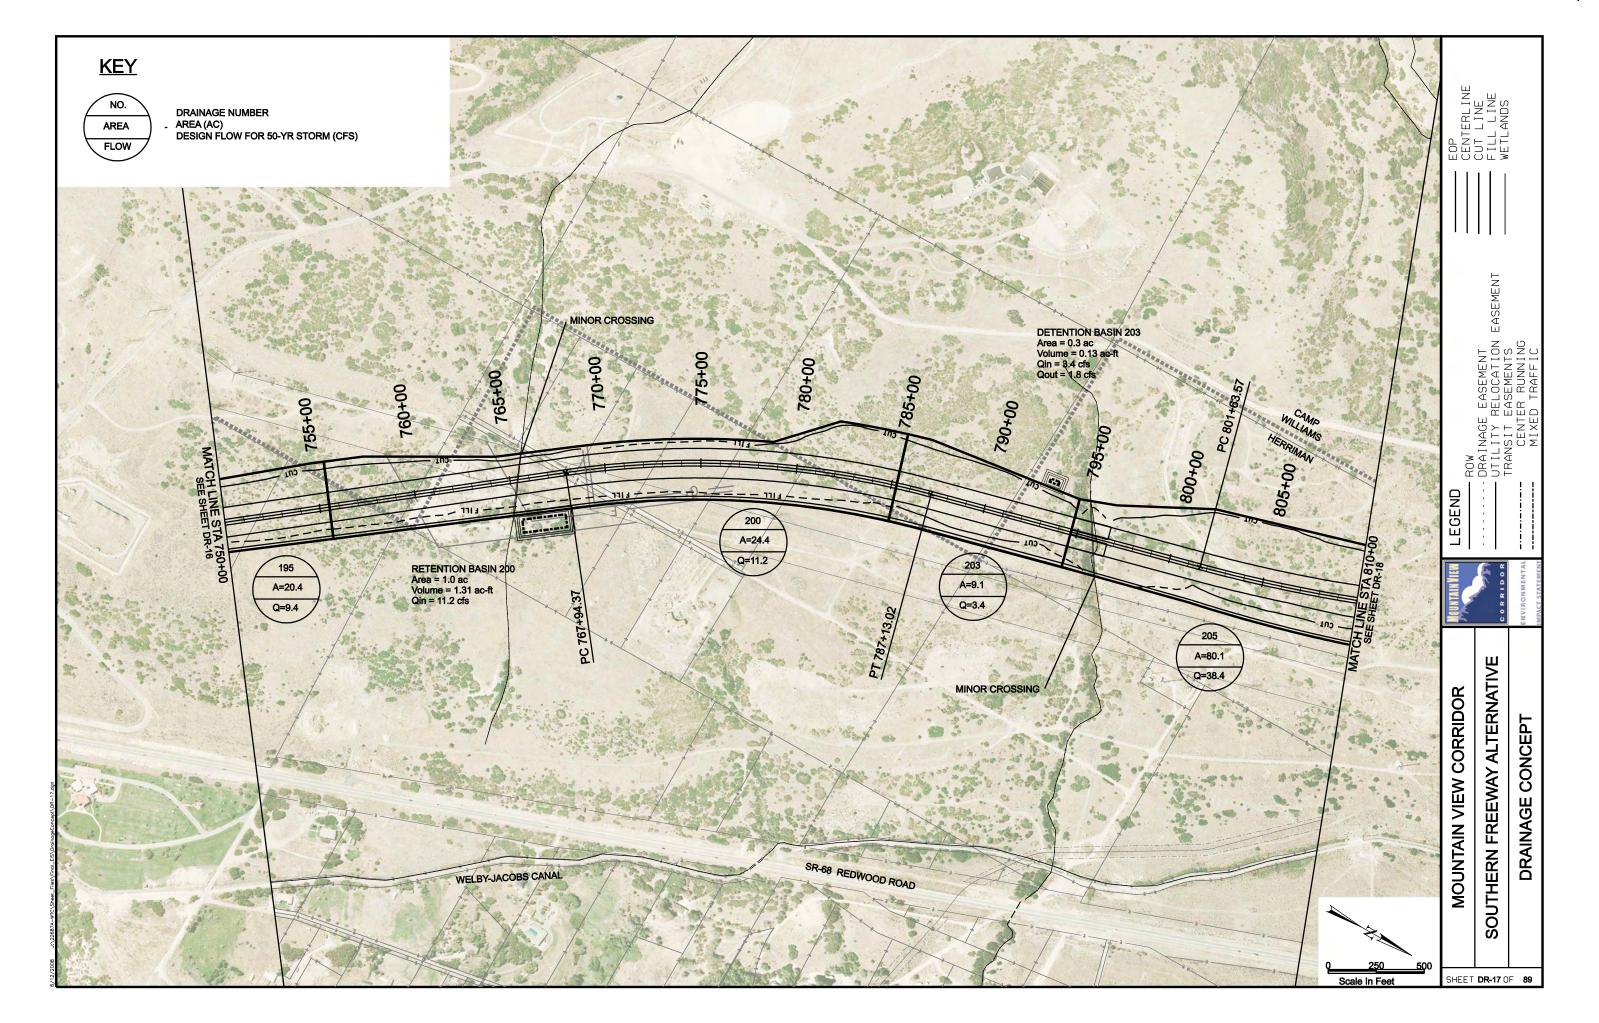

## SOUTHERN FREEWAY ALTERNATIVE **CROSS REFERENCE SHEET** EASEMENT 5600 WEST 4800 WEST BANGERTER HWY 3200 W LEGEND REDWOOD RD (SR-68) 2300 WEST (LEHI) SOUTHERN FREEWAY ALTERNATIVE CENTER STREET (LEHI) MOUNTAIN VIEW CORRIDOR **ALTERNATIVE** SHEET NO. **KEYMAP** 570 WEST (A.F.) KEYMAP SOUTHERN FREEWAY ALTERNATIVE CR1 OF CR5 5800 WEST FREEWAY ALTERNATIVE CR2 OF CR5 20-43 500 EAST (A.F.) 7200 WEST FREEWAY ALTERNATIVE 20-30, 44-55 CR3 OF CR5 ARTERIALS ALTERNATIVE CR4 OF CR5 56-76 CR4 OF CR5 1900 SOUTH 56-62 FREEWAY PORTION OF ARTERIALS ALTERNATIVE CR4 OF CR5 63-69 CR4 OF CR5 **2100 NORTH** 70-73 PORTER ROCKWELL 74-76 CR4 OF CR5 2100 NORTH FREEWAY ALTERNATIVE 77-89 CR5 OF CR5 SHEET CR1 OF 5