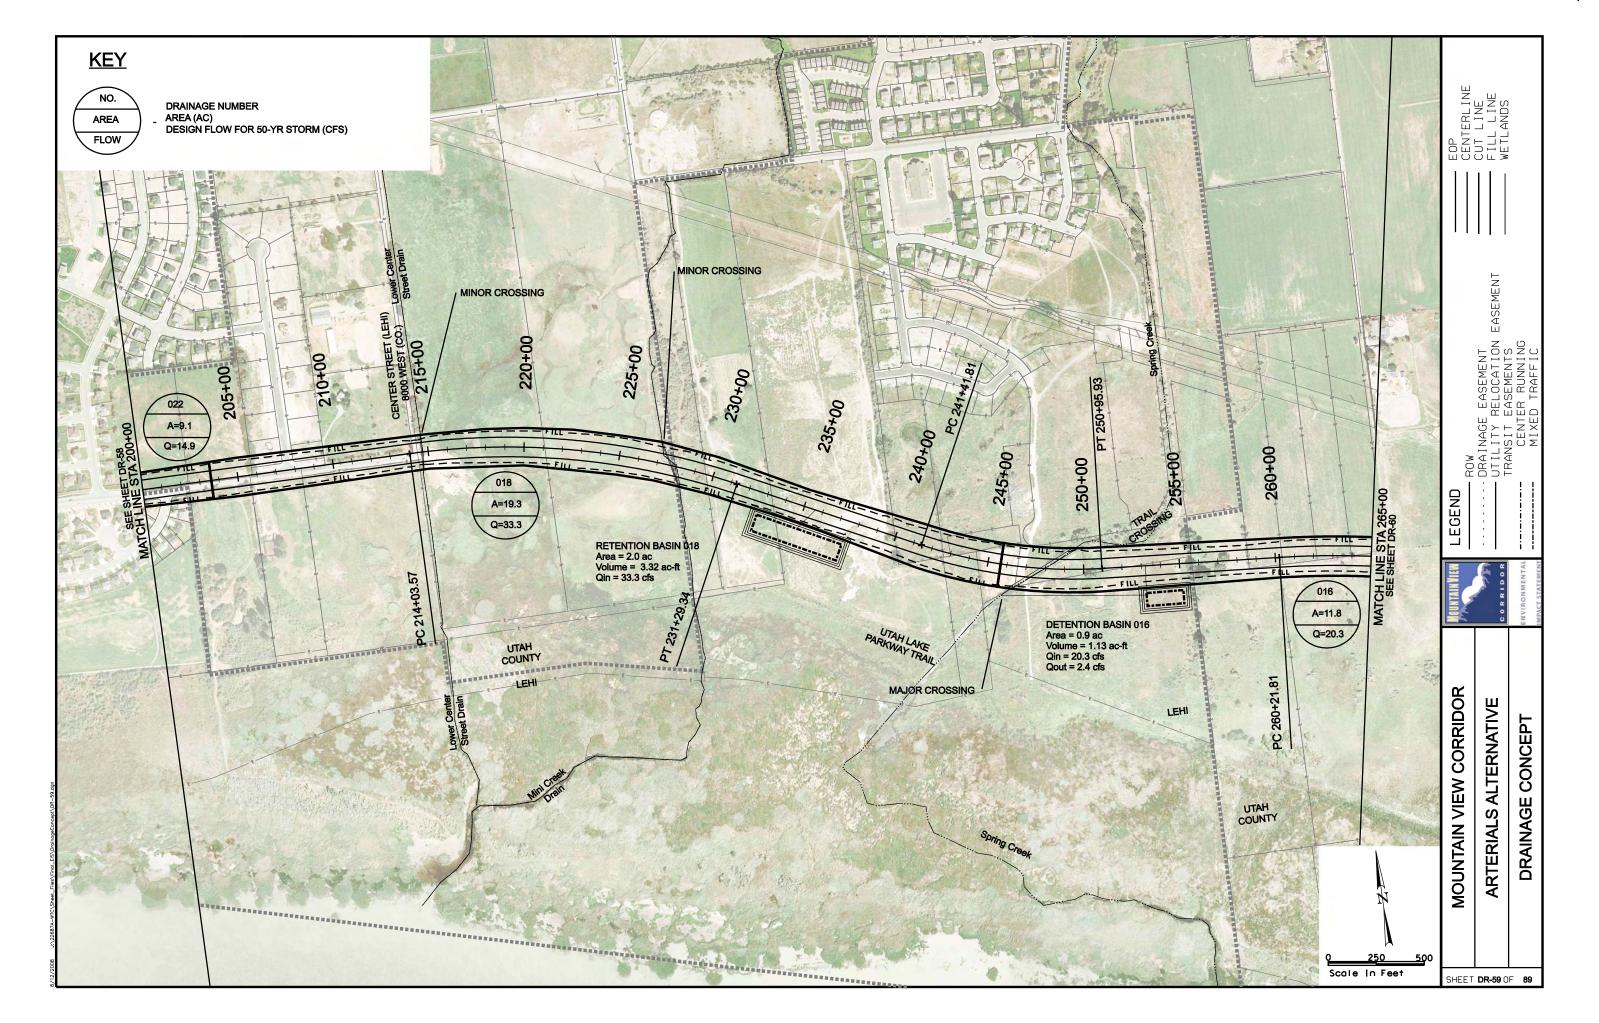

ALTERNATIVE **CROSS REFERENCE SHEET** EASEMENT 5600 WEST 4800 WEST BANGERTER HWY 3200 W LEGEND REDWOOD RD (SR-68) 2300 WEST (LEHI) SOUTHERN FREEWAY ALTERNATIVE CENTER STREET (LEHI) MOUNTAIN VIEW CORRIDOR **ALTERNATIVE** SHEET NO. **KEYMAP** 570 WEST (A.F.) KEYMAP SOUTHERN FREEWAY ALTERNATIVE CR1 OF CR5 5800 WEST FREEWAY ALTERNATIVE CR2 OF CR5 20-43 500 EAST (A.F.) 7200 WEST FREEWAY ALTERNATIVE 20-30, 44-55 CR3 OF CR5 ARTERIALS ALTERNATIVE CR4 OF CR5 56-76 CR4 OF CR5 1900 SOUTH 56-62 FREEWAY PORTION OF ARTERIALS ALTERNATIVE CR4 OF CR5 63-69 CR4 OF CR5 **2100 NORTH** 70-73 PORTER ROCKWELL 74-76 CR4 OF CR5 2100 NORTH FREEWAY ALTERNATIVE 77-89 CR5 OF CR5 SHEET CR1 OF 5