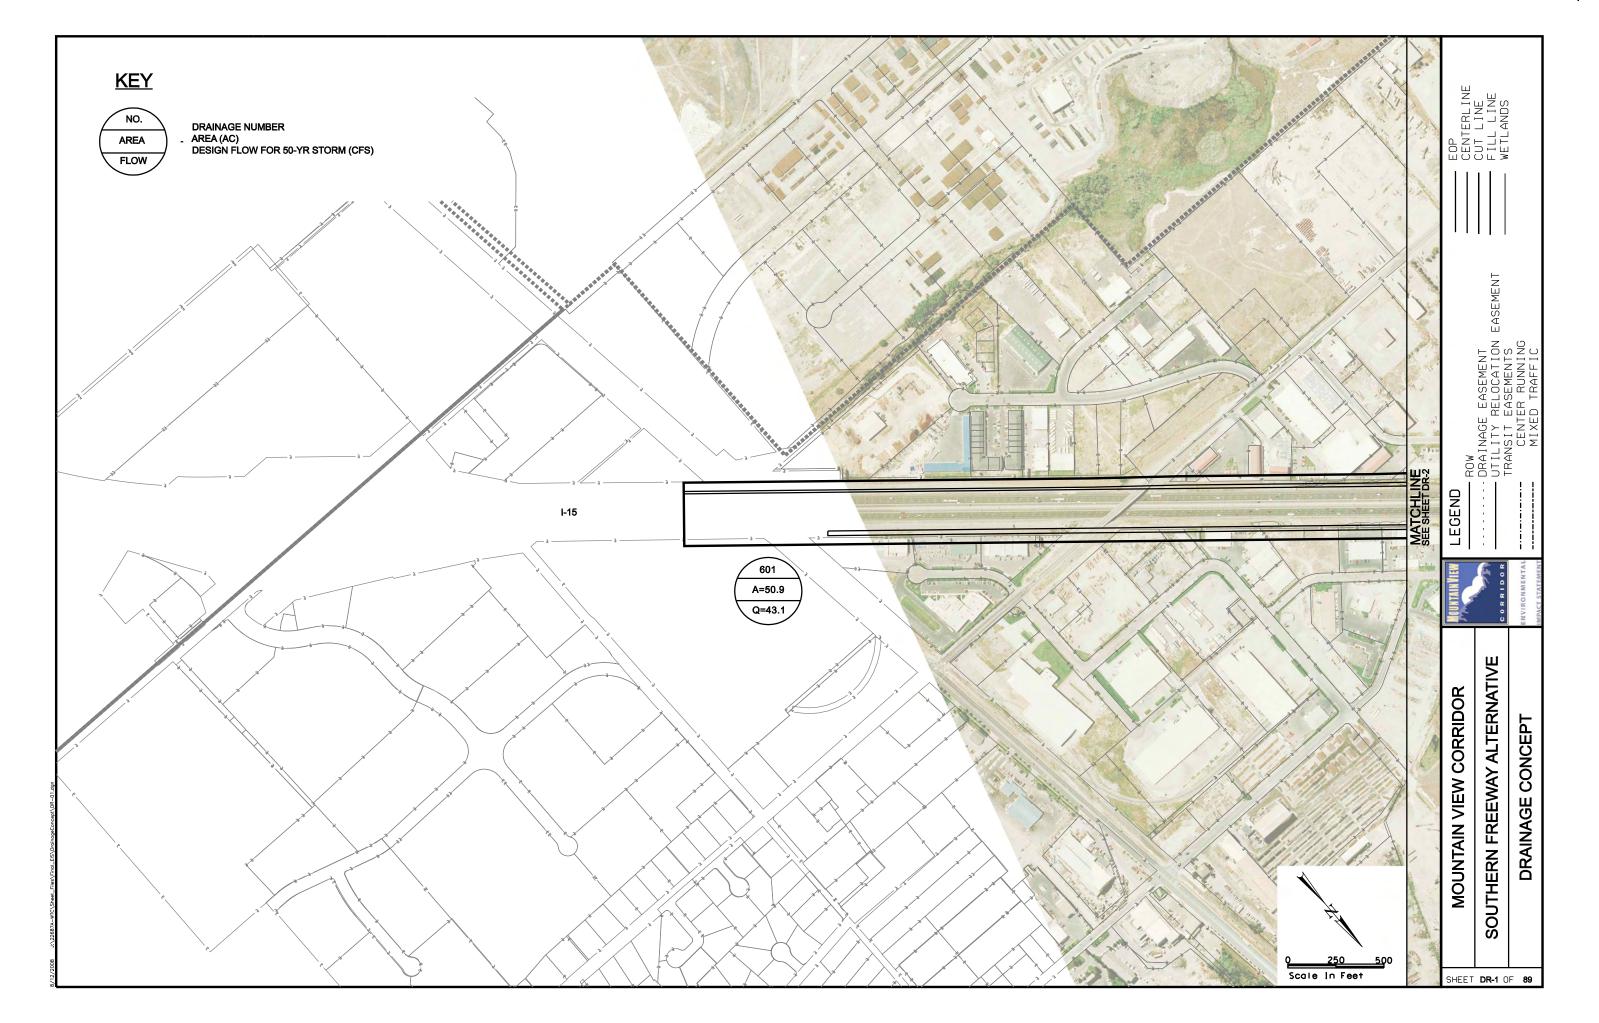

## SOUTHERN FREEWAY ALTERNATIVE **CROSS REFERENCE SHEET** EASEMENT 5600 WEST 4800 WEST BANGERTER HWY 3200 W LEGEND REDWOOD RD (SR-68) 2300 WEST (LEHI) SOUTHERN FREEWAY ALTERNATIVE CENTER STREET (LEHI) MOUNTAIN VIEW CORRIDOR **ALTERNATIVE** SHEET NO. **KEYMAP** 570 WEST (A.F.) KEYMAP SOUTHERN FREEWAY ALTERNATIVE CR1 OF CR5 5800 WEST FREEWAY ALTERNATIVE CR2 OF CR5 20-43 500 EAST (A.F.) 7200 WEST FREEWAY ALTERNATIVE 20-30, 44-55 CR3 OF CR5 ARTERIALS ALTERNATIVE CR4 OF CR5 56-76 CR4 OF CR5 1900 SOUTH 56-62 FREEWAY PORTION OF ARTERIALS ALTERNATIVE CR4 OF CR5 63-69 CR4 OF CR5 **2100 NORTH** 70-73 PORTER ROCKWELL 74-76 CR4 OF CR5 2100 NORTH FREEWAY ALTERNATIVE 77-89 CR5 OF CR5 SHEET CR1 OF 5