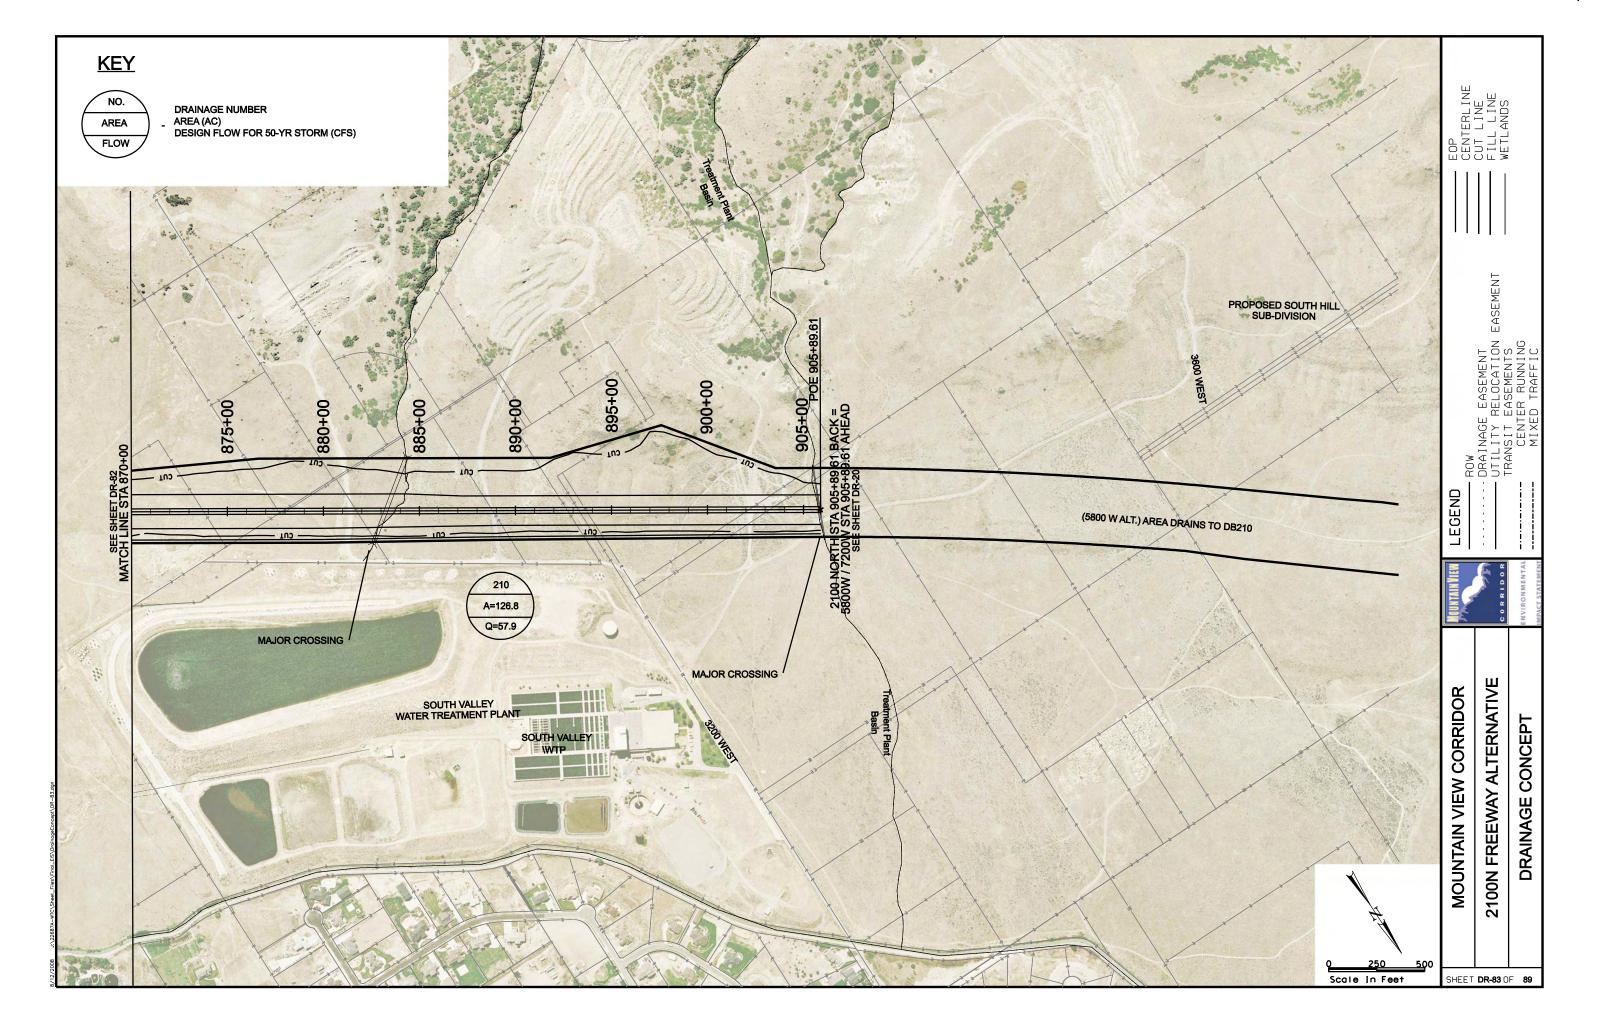

5600 WEST 4800 WEST BANGERTER HWY 3200 W LEGEND REDWOOD RD (SR-68) 2300 WEST (LEHI) SOUTHERN FREEWAY ALTERNATIVE CENTER STREET (LEHI) MOUNTAIN VIEW CORRIDOR **ALTERNATIVE** SHEET NO. **KEYMAP** 570 WEST (A.F.) KEYMAP SOUTHERN FREEWAY ALTERNATIVE CR1 OF CR5 5800 WEST FREEWAY ALTERNATIVE CR2 OF CR5 20-43 500 EAST (A.F.) 7200 WEST FREEWAY ALTERNATIVE 20-30, 44-55 CR3 OF CR5 ARTERIALS ALTERNATIVE CR4 OF CR5 56-76 CR4 OF CR5 1900 SOUTH 56-62 FREEWAY PORTION OF ARTERIALS ALTERNATIVE CR4 OF CR5 63-69 CR4 OF CR5 **2100 NORTH** 70-73 PORTER ROCKWELL 74-76 CR4 OF CR5 2100 NORTH FREEWAY ALTERNATIVE 77-89 CR5 OF CR5 SHEET CR1 OF 5