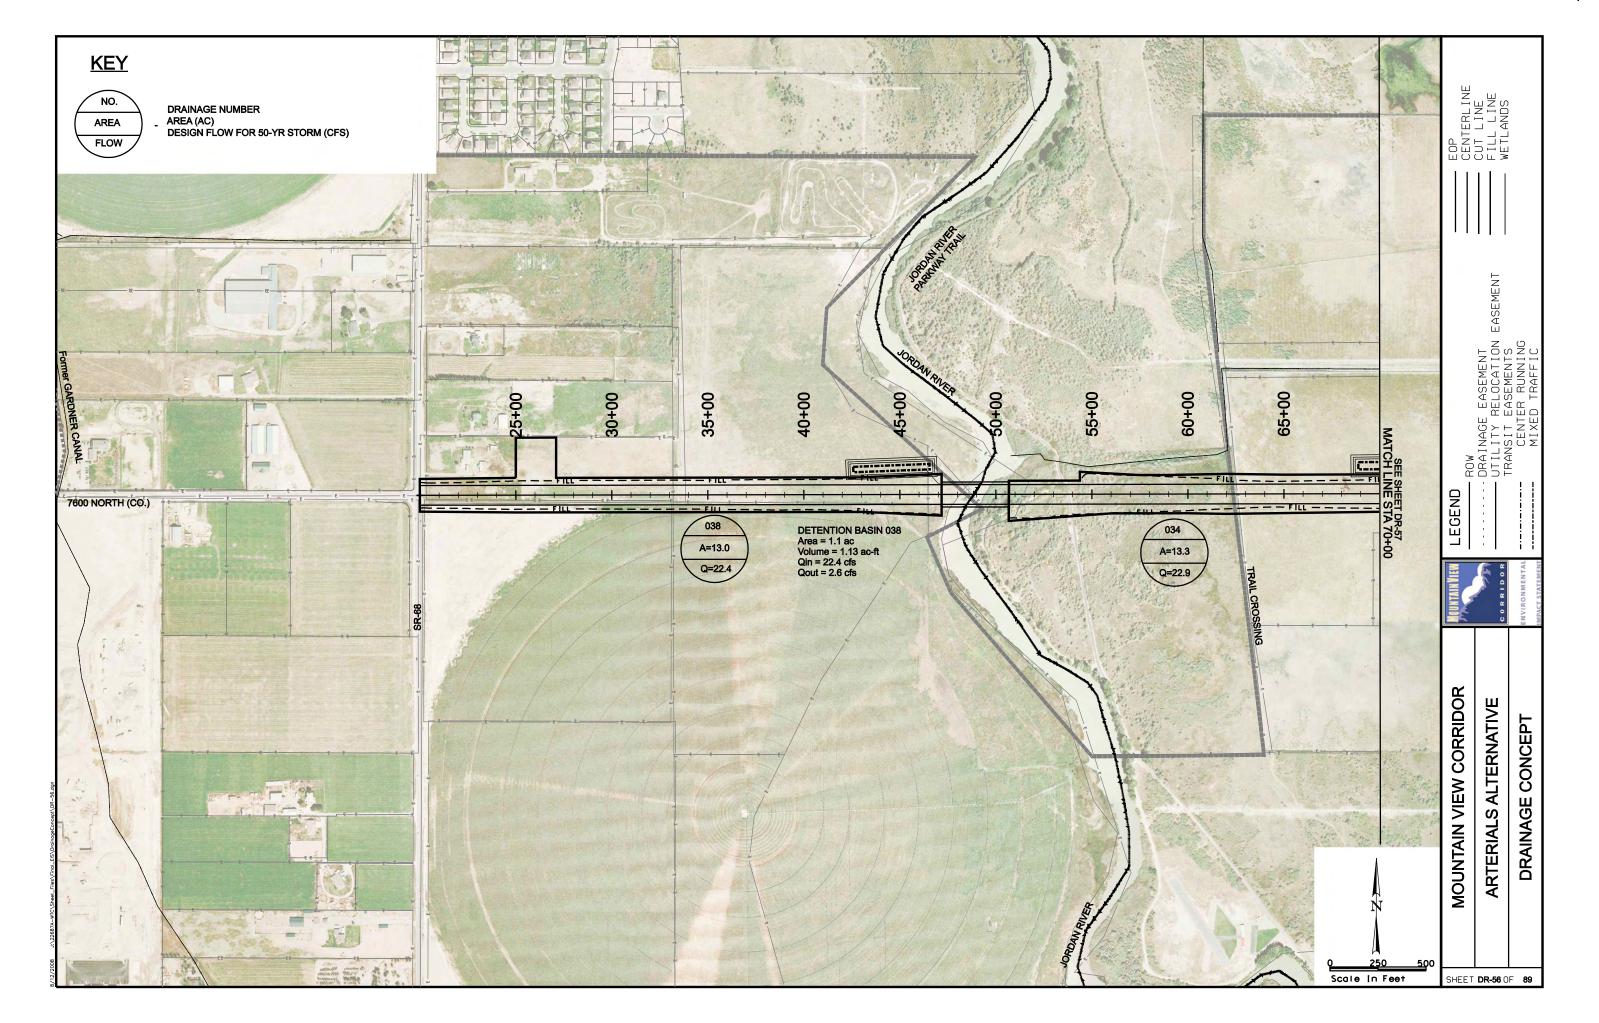

## SOUTHERN FREEWAY ALTERNATIVE **CROSS REFERENCE SHEET** EASEMENT 5600 WEST 4800 WEST BANGERTER HWY 3200 W LEGEND REDWOOD RD (SR-68) 2300 WEST (LEHI) SOUTHERN FREEWAY ALTERNATIVE CENTER STREET (LEHI) MOUNTAIN VIEW CORRIDOR **ALTERNATIVE** SHEET NO. **KEYMAP** 570 WEST (A.F.) KEYMAP SOUTHERN FREEWAY ALTERNATIVE CR1 OF CR5 5800 WEST FREEWAY ALTERNATIVE CR2 OF CR5 20-43 500 EAST (A.F.) 7200 WEST FREEWAY ALTERNATIVE 20-30, 44-55 CR3 OF CR5 ARTERIALS ALTERNATIVE CR4 OF CR5 56-76 CR4 OF CR5 1900 SOUTH 56-62 FREEWAY PORTION OF ARTERIALS ALTERNATIVE CR4 OF CR5 63-69 CR4 OF CR5 **2100 NORTH** 70-73 PORTER ROCKWELL 74-76 CR4 OF CR5 2100 NORTH FREEWAY ALTERNATIVE 77-89 CR5 OF CR5 SHEET CR1 OF 5