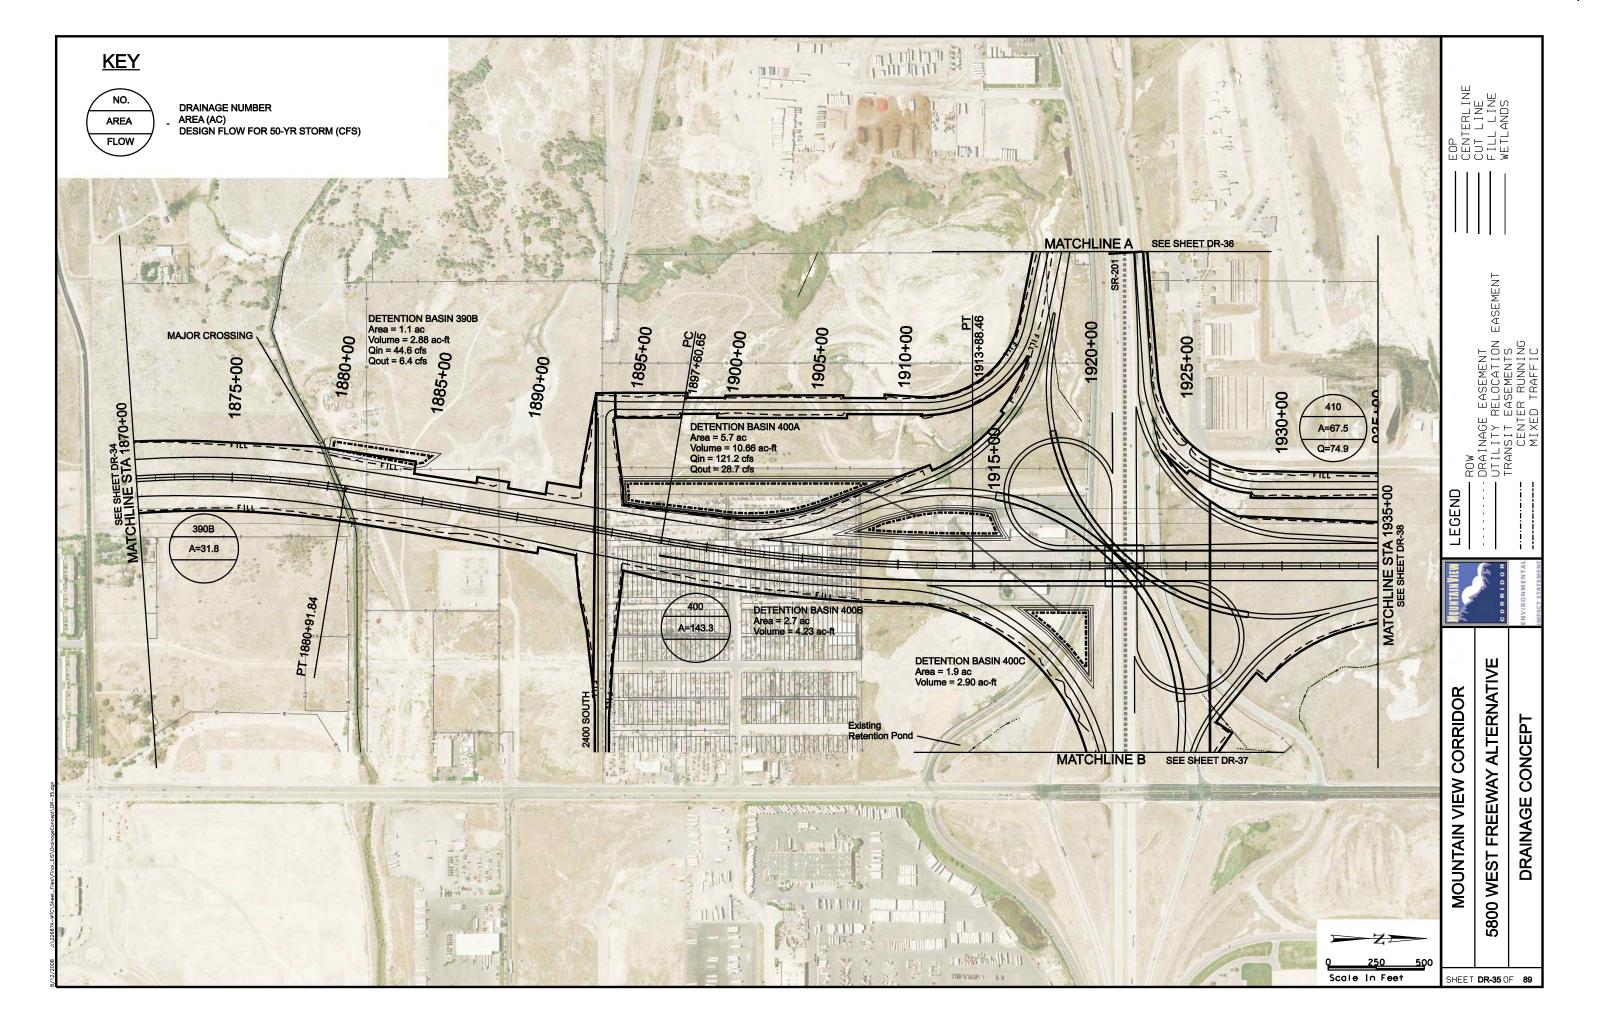

## SOUTHERN FREEWAY ALTERNATIVE **CROSS REFERENCE SHEET** EASEMENT 5600 WEST 4800 WEST BANGERTER HWY 3200 W LEGEND REDWOOD RD (SR-68) 2300 WEST (LEHI) SOUTHERN FREEWAY ALTERNATIVE CENTER STREET (LEHI) MOUNTAIN VIEW CORRIDOR **ALTERNATIVE** SHEET NO. **KEYMAP** 570 WEST (A.F.) KEYMAP SOUTHERN FREEWAY ALTERNATIVE CR1 OF CR5 5800 WEST FREEWAY ALTERNATIVE CR2 OF CR5 20-43 500 EAST (A.F.) 7200 WEST FREEWAY ALTERNATIVE 20-30, 44-55 CR3 OF CR5 ARTERIALS ALTERNATIVE CR4 OF CR5 56-76 CR4 OF CR5 1900 SOUTH 56-62 FREEWAY PORTION OF ARTERIALS ALTERNATIVE CR4 OF CR5 63-69 CR4 OF CR5 **2100 NORTH** 70-73 PORTER ROCKWELL 74-76 CR4 OF CR5 2100 NORTH FREEWAY ALTERNATIVE 77-89 CR5 OF CR5 SHEET CR1 OF 5