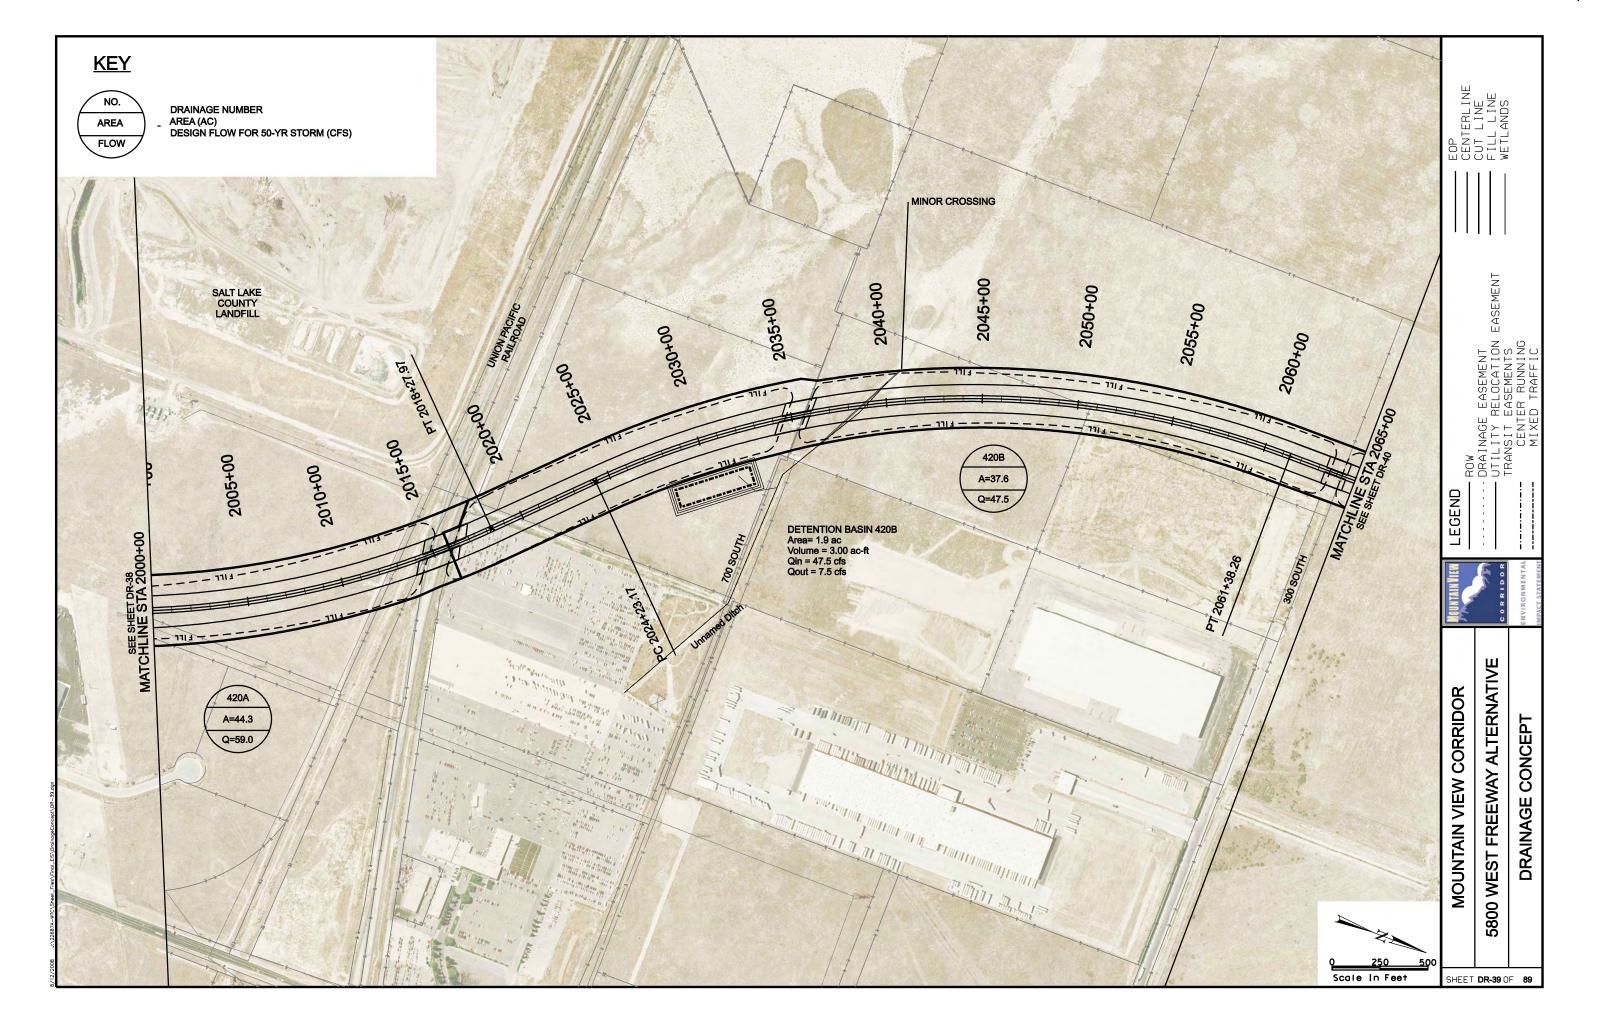

## SOUTHERN FREEWAY ALTERNATIVE **CROSS REFERENCE SHEET** EASEMENT 5600 WEST 4800 WEST BANGERTER HWY 3200 W LEGEND REDWOOD RD (SR-68) 2300 WEST (LEHI) SOUTHERN FREEWAY ALTERNATIVE CENTER STREET (LEHI) MOUNTAIN VIEW CORRIDOR **ALTERNATIVE** SHEET NO. **KEYMAP** 570 WEST (A.F.) KEYMAP SOUTHERN FREEWAY ALTERNATIVE CR1 OF CR5 5800 WEST FREEWAY ALTERNATIVE CR2 OF CR5 20-43 500 EAST (A.F.) 7200 WEST FREEWAY ALTERNATIVE 20-30, 44-55 CR3 OF CR5 ARTERIALS ALTERNATIVE CR4 OF CR5 56-76 CR4 OF CR5 1900 SOUTH 56-62 FREEWAY PORTION OF ARTERIALS ALTERNATIVE CR4 OF CR5 63-69 CR4 OF CR5 **2100 NORTH** 70-73 PORTER ROCKWELL 74-76 CR4 OF CR5 2100 NORTH FREEWAY ALTERNATIVE 77-89 CR5 OF CR5 SHEET CR1 OF 5