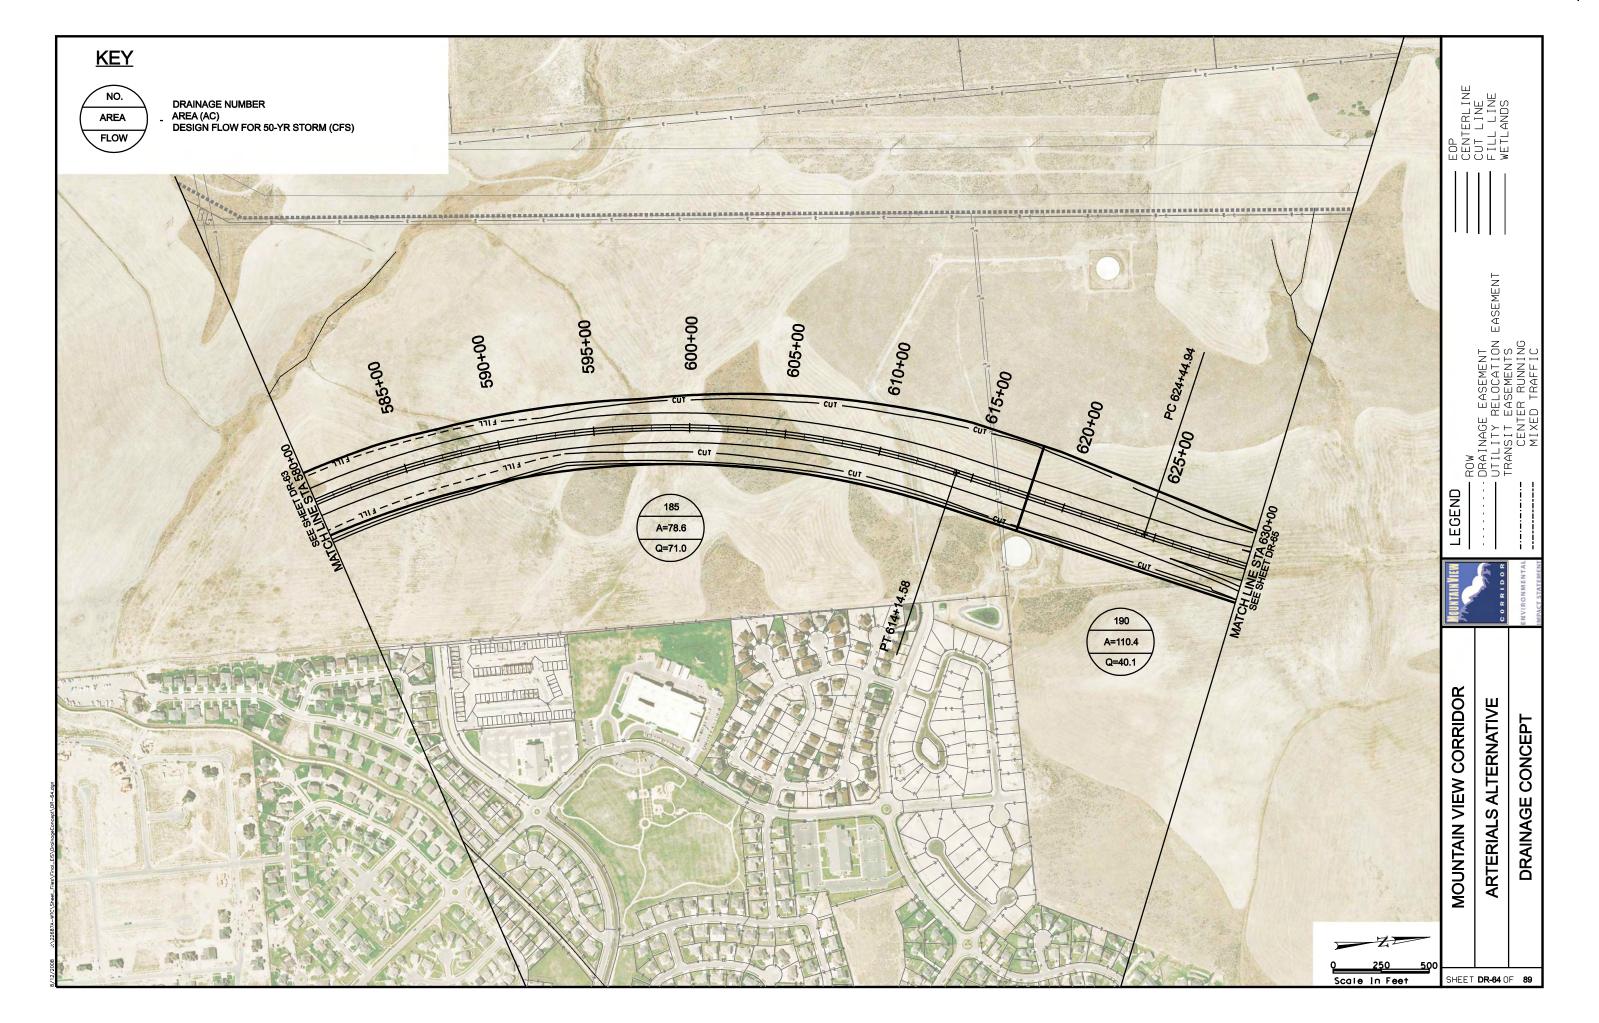

VE **CROSS REFERENCE SHEET** EASEMENT 5600 WEST 4800 WEST BANGERTER HWY 3200 W LEGEND REDWOOD RD (SR-68) 2300 WEST (LEHI) SOUTHERN FREEWAY ALTERNATIVE CENTER STREET (LEHI) MOUNTAIN VIEW CORRIDOR **ALTERNATIVE** SHEET NO. **KEYMAP** 570 WEST (A.F.) KEYMAP SOUTHERN FREEWAY ALTERNATIVE CR1 OF CR5 5800 WEST FREEWAY ALTERNATIVE CR2 OF CR5 20-43 500 EAST (A.F.) 7200 WEST FREEWAY ALTERNATIVE 20-30, 44-55 CR3 OF CR5 ARTERIALS ALTERNATIVE CR4 OF CR5 56-76 CR4 OF CR5 1900 SOUTH 56-62 FREEWAY PORTION OF ARTERIALS ALTERNATIVE CR4 OF CR5 63-69 CR4 OF CR5 **2100 NORTH** 70-73 PORTER ROCKWELL 74-76 CR4 OF CR5 2100 NORTH FREEWAY ALTERNATIVE 77-89 CR5 OF CR5 SHEET CR1 OF 5