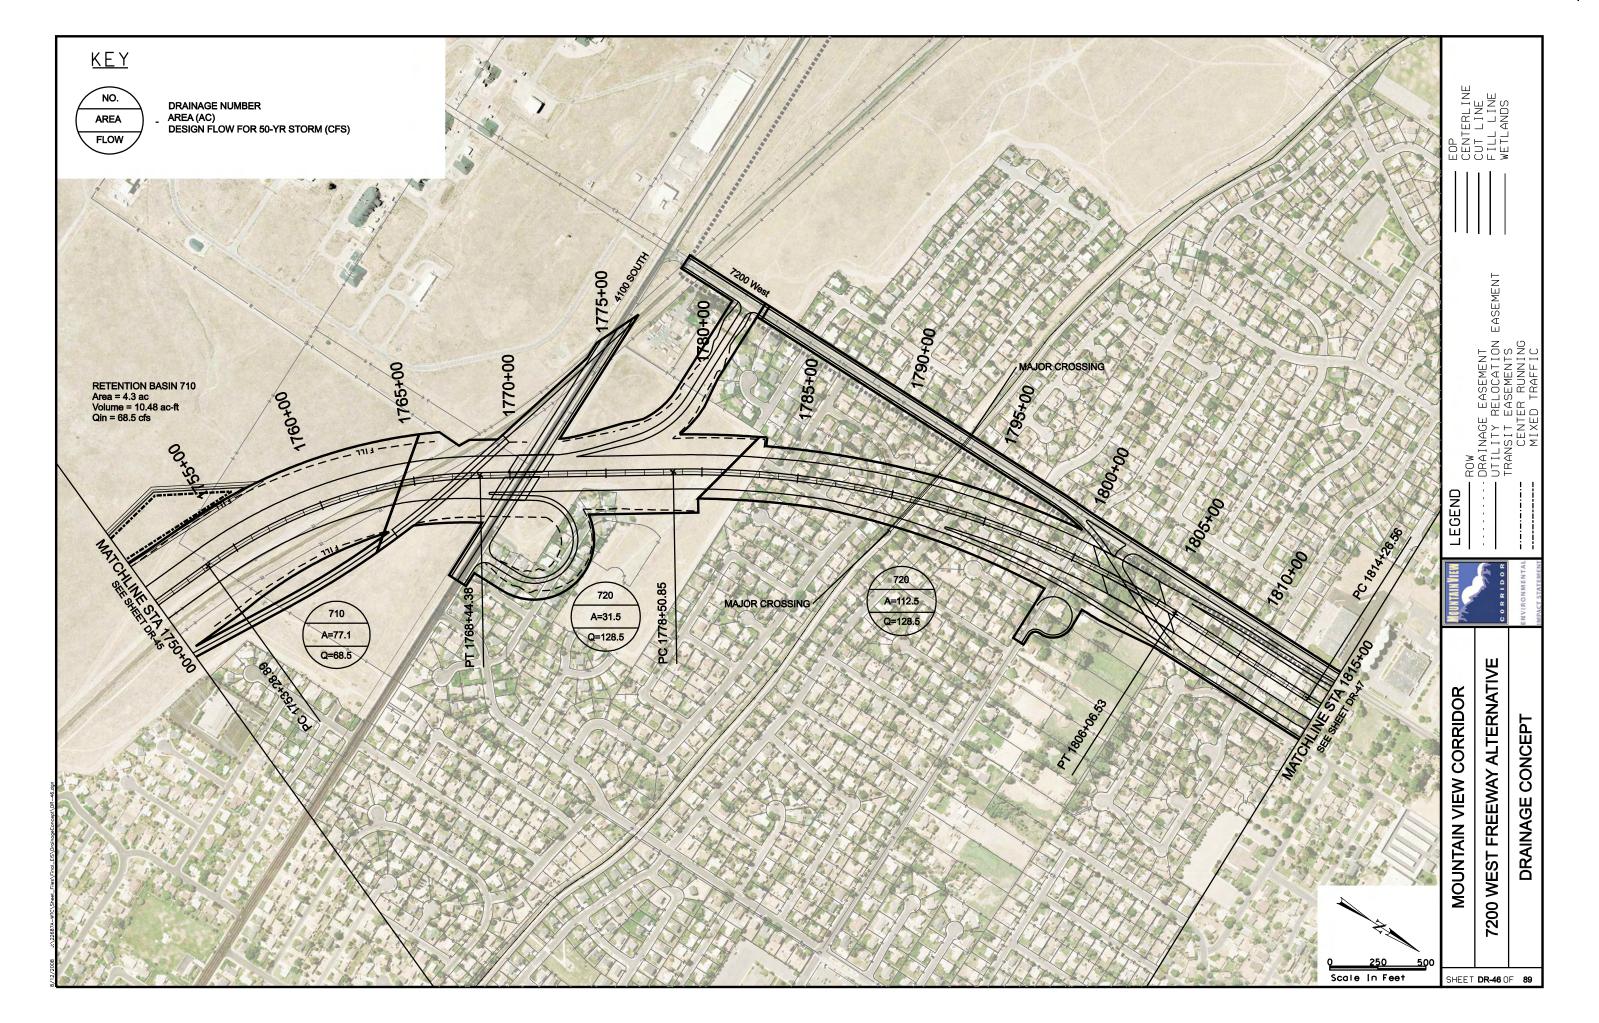

## SOUTHERN FREEWAY ALTERNATIVE **CROSS REFERENCE SHEET** EASEMENT 5600 WEST 4800 WEST BANGERTER HWY 3200 W LEGEND REDWOOD RD (SR-68) 2300 WEST (LEHI) SOUTHERN FREEWAY ALTERNATIVE CENTER STREET (LEHI) MOUNTAIN VIEW CORRIDOR **ALTERNATIVE** SHEET NO. **KEYMAP** 570 WEST (A.F.) KEYMAP SOUTHERN FREEWAY ALTERNATIVE CR1 OF CR5 5800 WEST FREEWAY ALTERNATIVE CR2 OF CR5 20-43 500 EAST (A.F.) 7200 WEST FREEWAY ALTERNATIVE 20-30, 44-55 CR3 OF CR5 ARTERIALS ALTERNATIVE CR4 OF CR5 56-76 CR4 OF CR5 1900 SOUTH 56-62 FREEWAY PORTION OF ARTERIALS ALTERNATIVE CR4 OF CR5 63-69 CR4 OF CR5 **2100 NORTH** 70-73 PORTER ROCKWELL 74-76 CR4 OF CR5 2100 NORTH FREEWAY ALTERNATIVE 77-89 CR5 OF CR5 SHEET CR1 OF 5