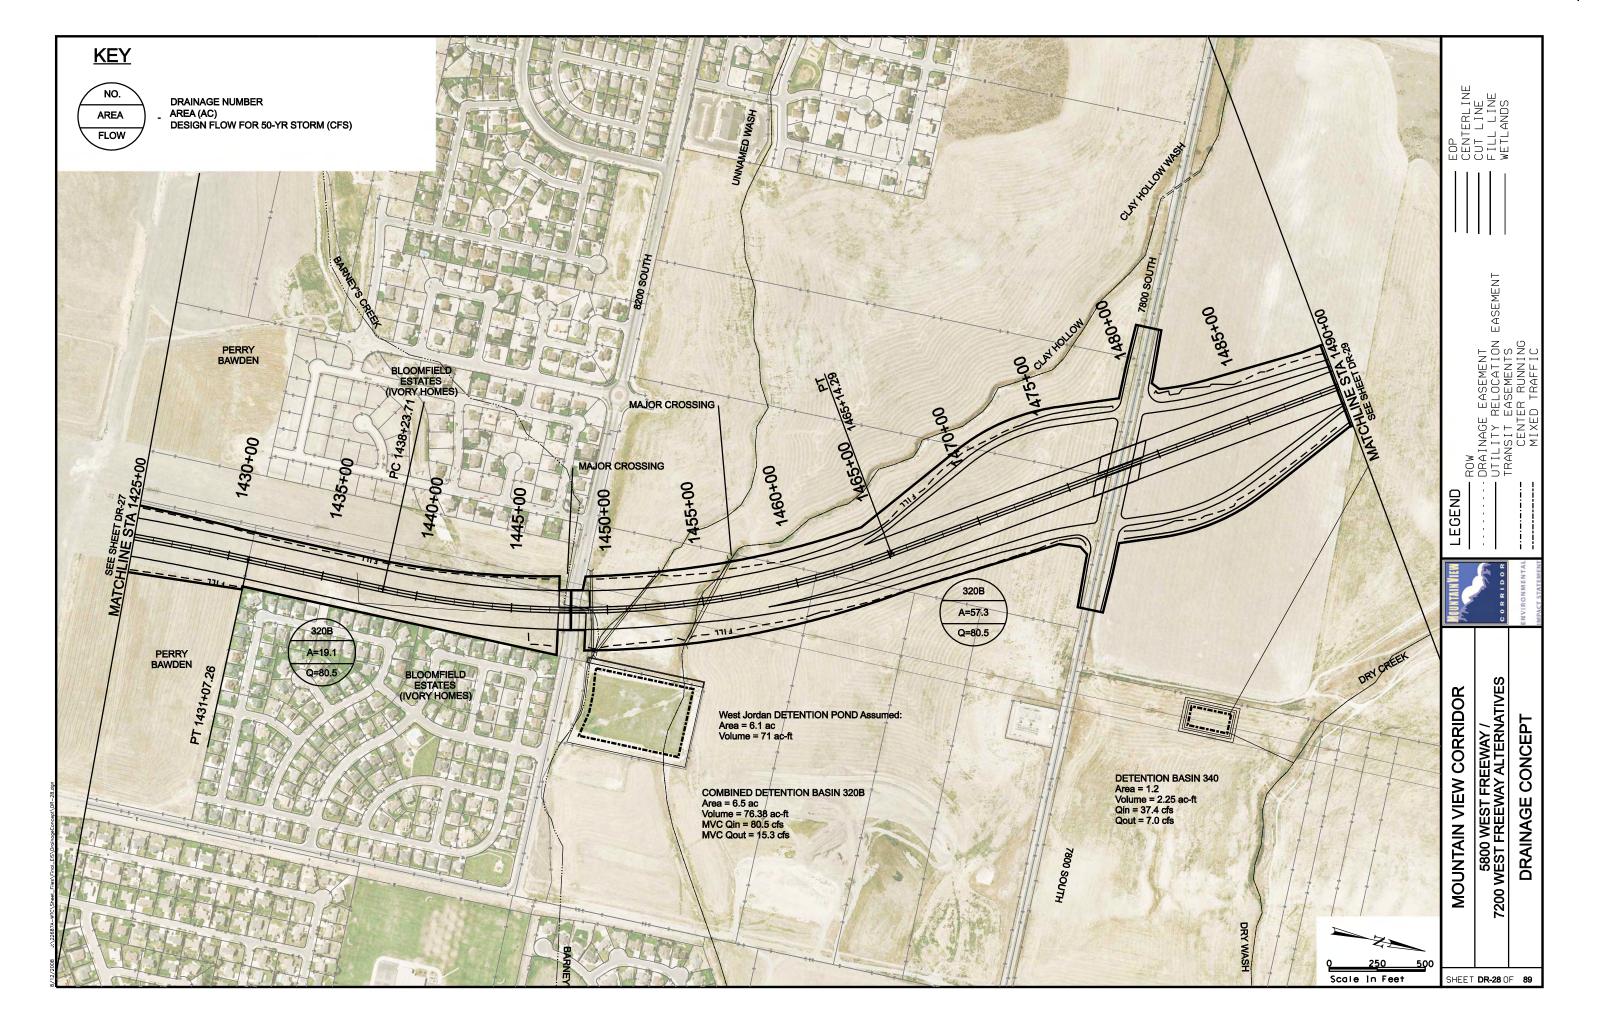

## SOUTHERN FREEWAY ALTERNATIVE **CROSS REFERENCE SHEET** EASEMENT 5600 WEST 4800 WEST BANGERTER HWY 3200 W LEGEND REDWOOD RD (SR-68) 2300 WEST (LEHI) SOUTHERN FREEWAY ALTERNATIVE CENTER STREET (LEHI) MOUNTAIN VIEW CORRIDOR **ALTERNATIVE** SHEET NO. **KEYMAP** 570 WEST (A.F.) KEYMAP SOUTHERN FREEWAY ALTERNATIVE CR1 OF CR5 5800 WEST FREEWAY ALTERNATIVE CR2 OF CR5 20-43 500 EAST (A.F.) 7200 WEST FREEWAY ALTERNATIVE 20-30, 44-55 CR3 OF CR5 ARTERIALS ALTERNATIVE CR4 OF CR5 56-76 CR4 OF CR5 1900 SOUTH 56-62 FREEWAY PORTION OF ARTERIALS ALTERNATIVE CR4 OF CR5 63-69 CR4 OF CR5 **2100 NORTH** 70-73 PORTER ROCKWELL 74-76 CR4 OF CR5 2100 NORTH FREEWAY ALTERNATIVE 77-89 CR5 OF CR5 SHEET CR1 OF 5