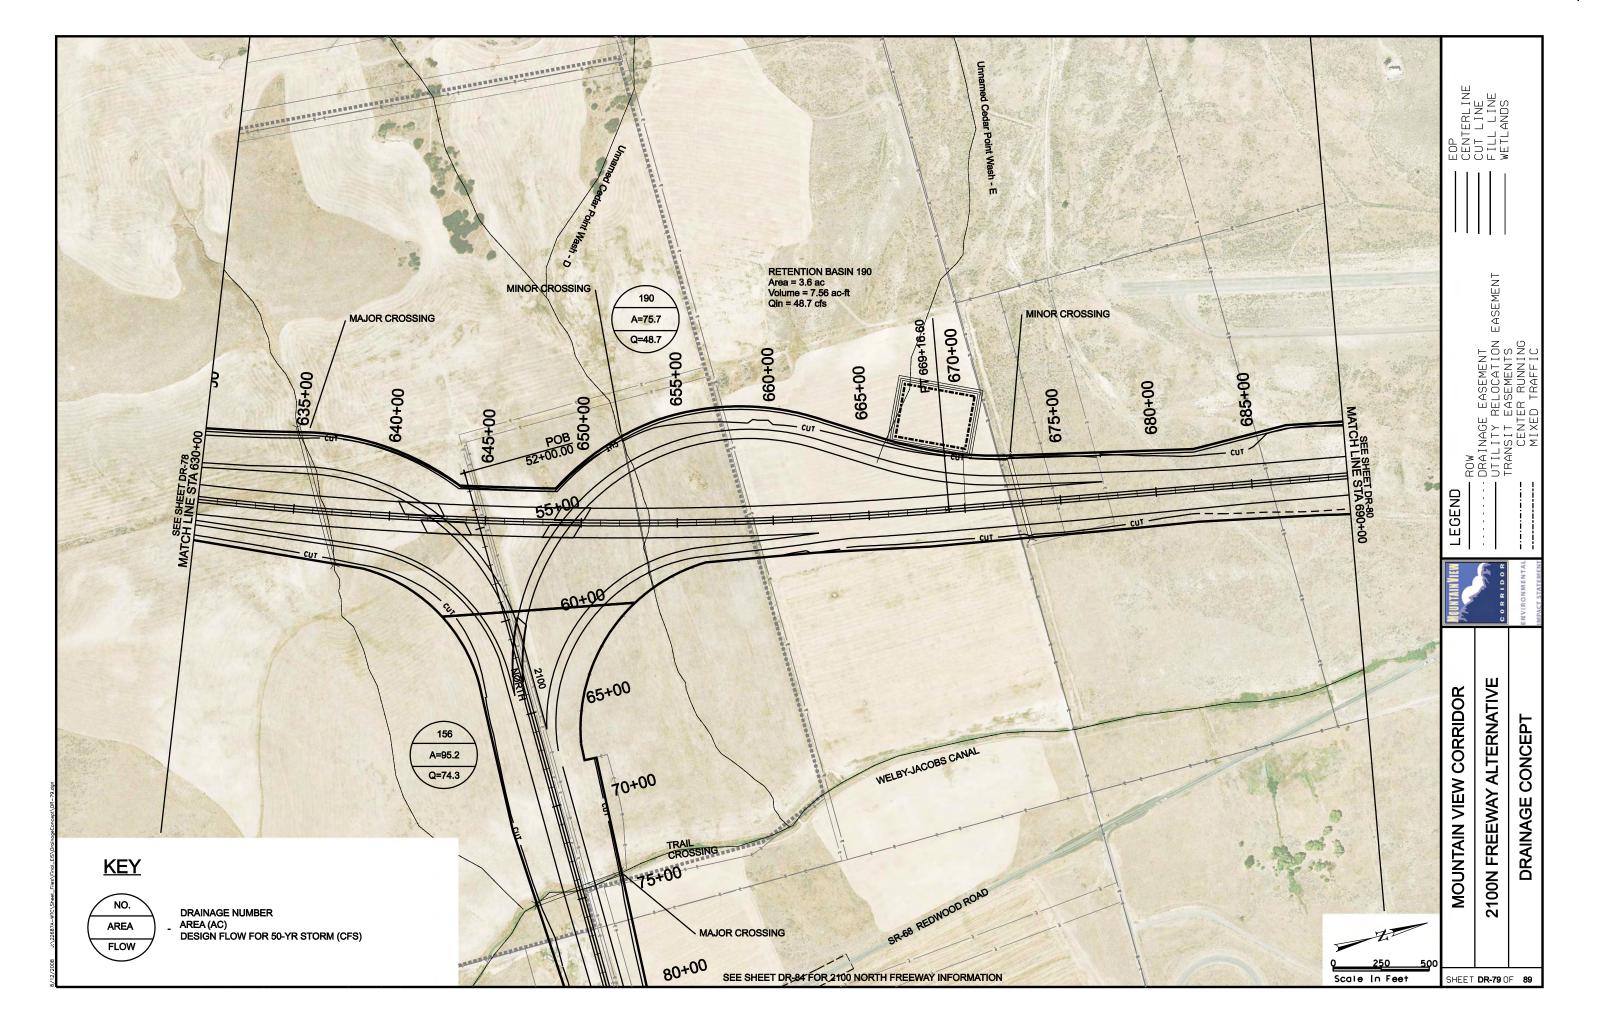

ASEMENT 5600 WEST 4800 WEST BANGERTER HWY 3200 W LEGEND REDWOOD RD (SR-68) 2300 WEST (LEHI) SOUTHERN FREEWAY ALTERNATIVE CENTER STREET (LEHI) MOUNTAIN VIEW CORRIDOR **ALTERNATIVE** SHEET NO. **KEYMAP** 570 WEST (A.F.) KEYMAP SOUTHERN FREEWAY ALTERNATIVE CR1 OF CR5 5800 WEST FREEWAY ALTERNATIVE CR2 OF CR5 20-43 500 EAST (A.F.) 7200 WEST FREEWAY ALTERNATIVE 20-30, 44-55 CR3 OF CR5 ARTERIALS ALTERNATIVE CR4 OF CR5 56-76 CR4 OF CR5 1900 SOUTH 56-62 FREEWAY PORTION OF ARTERIALS ALTERNATIVE CR4 OF CR5 63-69 CR4 OF CR5 **2100 NORTH** 70-73 PORTER ROCKWELL 74-76 CR4 OF CR5 2100 NORTH FREEWAY ALTERNATIVE 77-89 CR5 OF CR5 SHEET CR1 OF 5