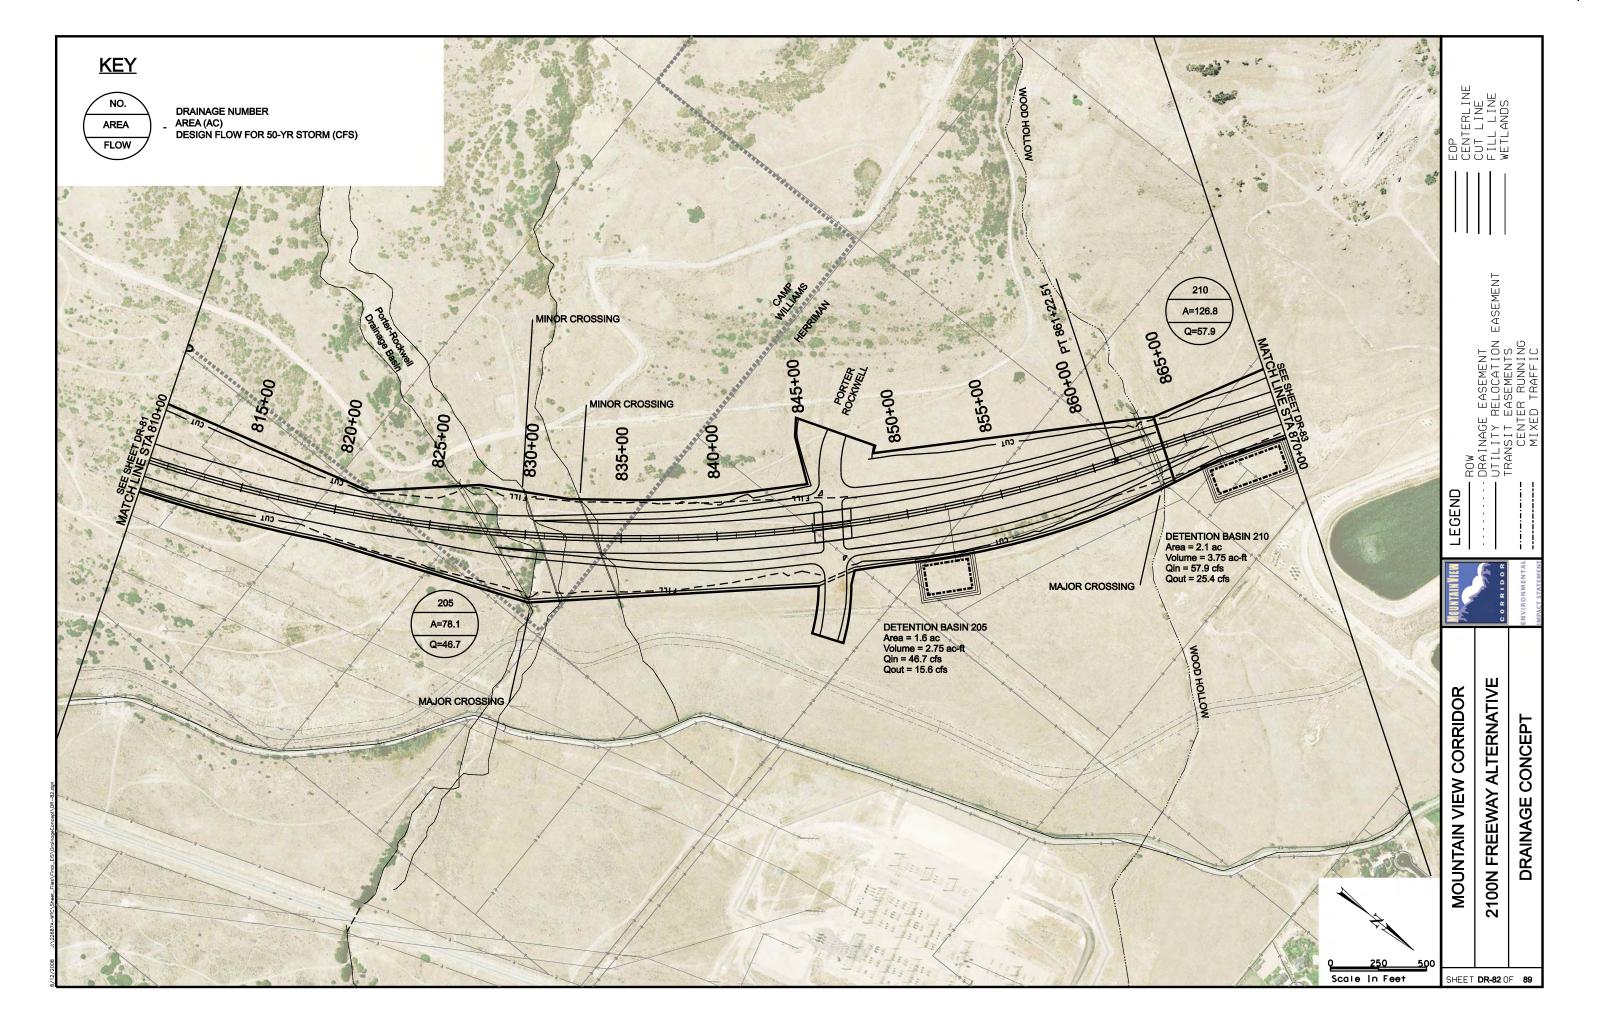

T 5600 WEST 4800 WEST BANGERTER HWY 3200 W LEGEND REDWOOD RD (SR-68) 2300 WEST (LEHI) SOUTHERN FREEWAY ALTERNATIVE CENTER STREET (LEHI) MOUNTAIN VIEW CORRIDOR **ALTERNATIVE** SHEET NO. **KEYMAP** 570 WEST (A.F.) KEYMAP SOUTHERN FREEWAY ALTERNATIVE CR1 OF CR5 5800 WEST FREEWAY ALTERNATIVE CR2 OF CR5 20-43 500 EAST (A.F.) 7200 WEST FREEWAY ALTERNATIVE 20-30, 44-55 CR3 OF CR5 ARTERIALS ALTERNATIVE CR4 OF CR5 56-76 CR4 OF CR5 1900 SOUTH 56-62 FREEWAY PORTION OF ARTERIALS ALTERNATIVE CR4 OF CR5 63-69 CR4 OF CR5 **2100 NORTH** 70-73 PORTER ROCKWELL 74-76 CR4 OF CR5 2100 NORTH FREEWAY ALTERNATIVE 77-89 CR5 OF CR5 SHEET CR1 OF 5