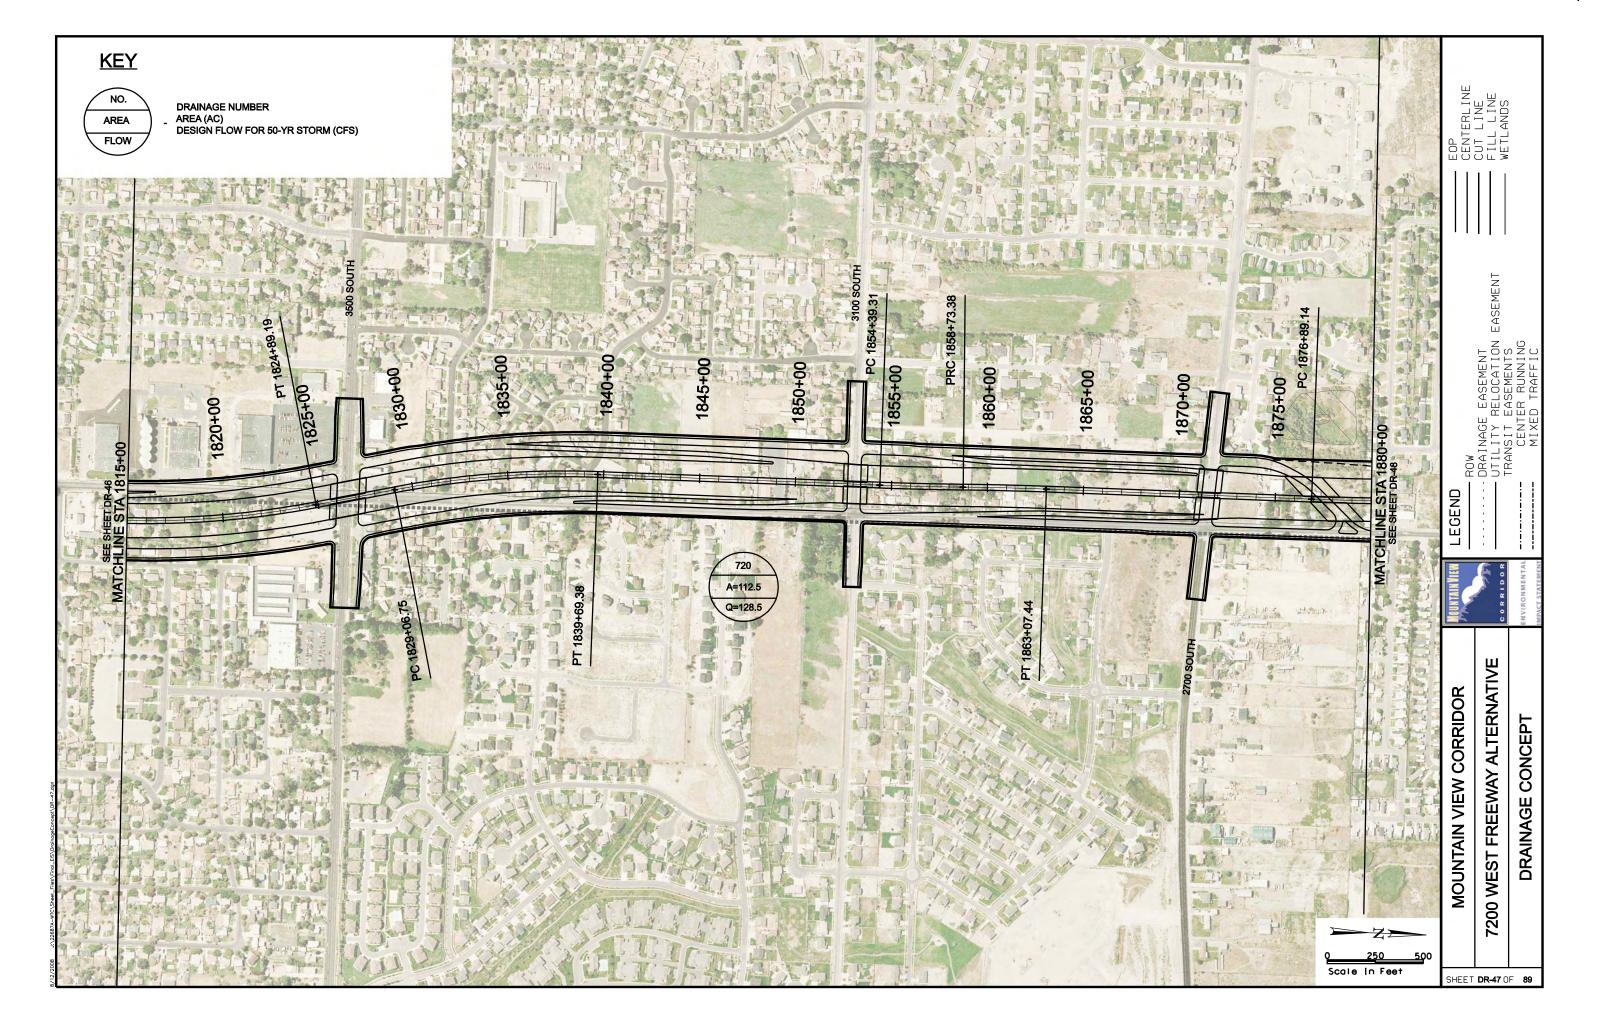

## SOUTHERN FREEWAY ALTERNATIVE **CROSS REFERENCE SHEET** EASEMENT 5600 WEST 4800 WEST BANGERTER HWY 3200 W LEGEND REDWOOD RD (SR-68) 2300 WEST (LEHI) SOUTHERN FREEWAY ALTERNATIVE CENTER STREET (LEHI) MOUNTAIN VIEW CORRIDOR **ALTERNATIVE** SHEET NO. **KEYMAP** 570 WEST (A.F.) KEYMAP SOUTHERN FREEWAY ALTERNATIVE CR1 OF CR5 5800 WEST FREEWAY ALTERNATIVE CR2 OF CR5 20-43 500 EAST (A.F.) 7200 WEST FREEWAY ALTERNATIVE 20-30, 44-55 CR3 OF CR5 ARTERIALS ALTERNATIVE CR4 OF CR5 56-76 CR4 OF CR5 1900 SOUTH 56-62 FREEWAY PORTION OF ARTERIALS ALTERNATIVE CR4 OF CR5 63-69 CR4 OF CR5 **2100 NORTH** 70-73 PORTER ROCKWELL 74-76 CR4 OF CR5 2100 NORTH FREEWAY ALTERNATIVE 77-89 CR5 OF CR5 SHEET CR1 OF 5