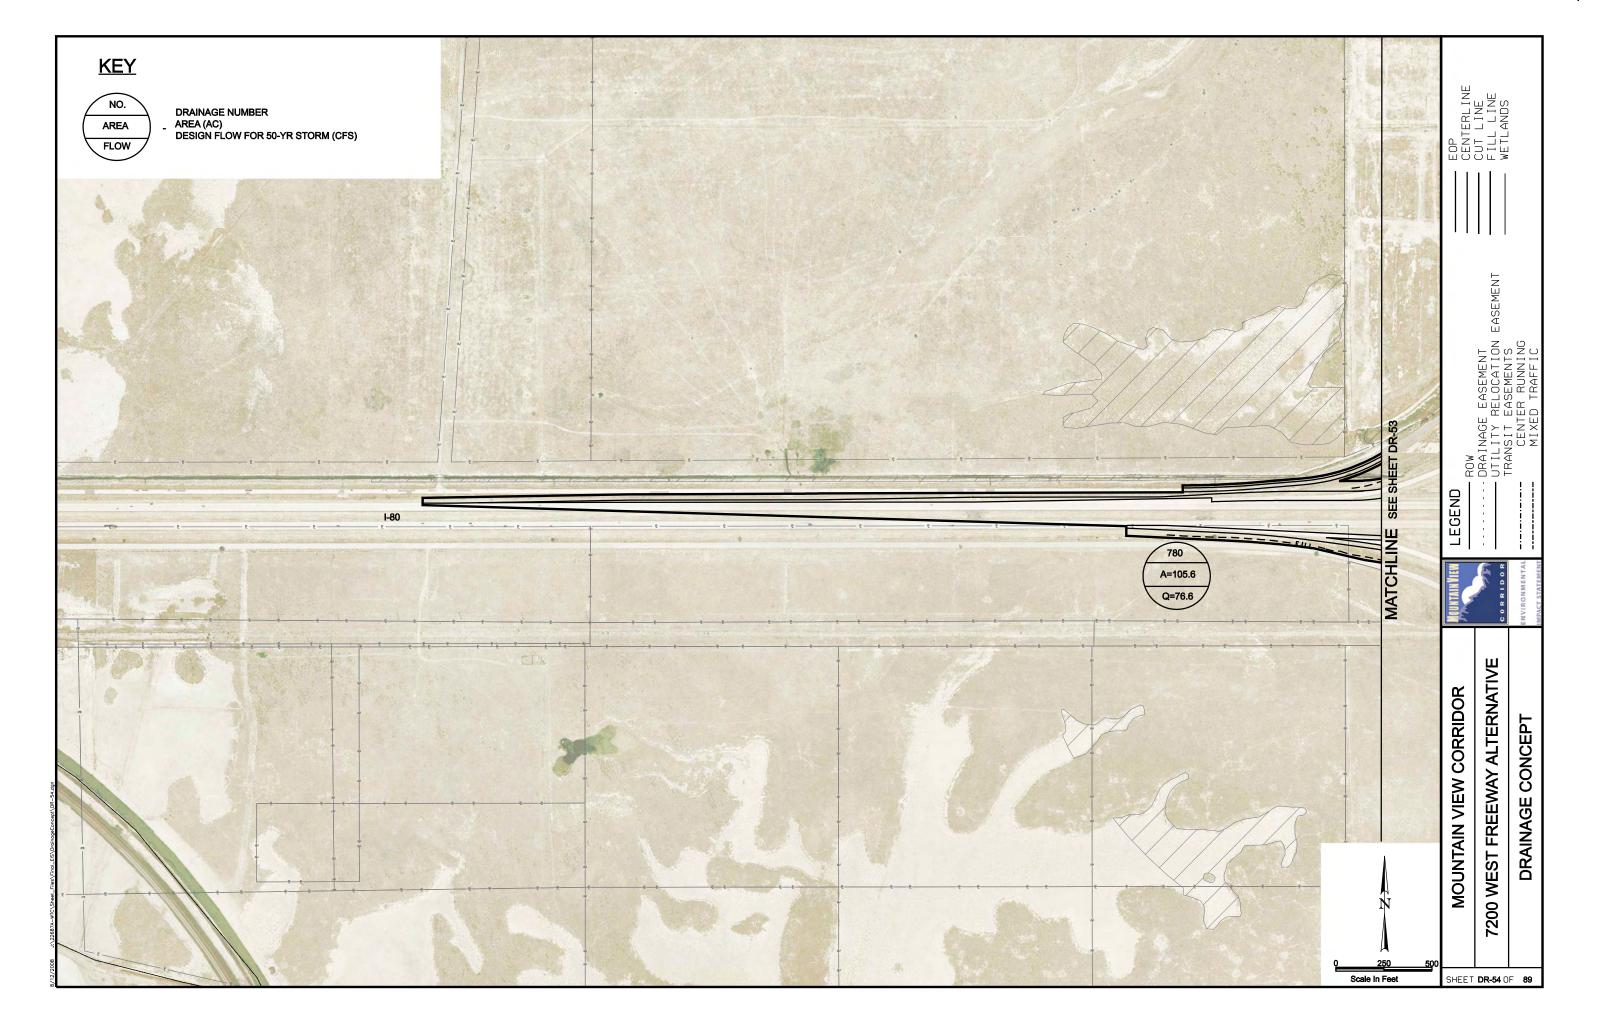

## SOUTHERN FREEWAY ALTERNATIVE **CROSS REFERENCE SHEET** EASEMENT 5600 WEST 4800 WEST BANGERTER HWY 3200 W LEGEND REDWOOD RD (SR-68) 2300 WEST (LEHI) SOUTHERN FREEWAY ALTERNATIVE CENTER STREET (LEHI) MOUNTAIN VIEW CORRIDOR **ALTERNATIVE** SHEET NO. **KEYMAP** 570 WEST (A.F.) KEYMAP SOUTHERN FREEWAY ALTERNATIVE CR1 OF CR5 5800 WEST FREEWAY ALTERNATIVE CR2 OF CR5 20-43 500 EAST (A.F.) 7200 WEST FREEWAY ALTERNATIVE 20-30, 44-55 CR3 OF CR5 ARTERIALS ALTERNATIVE CR4 OF CR5 56-76 CR4 OF CR5 1900 SOUTH 56-62 FREEWAY PORTION OF ARTERIALS ALTERNATIVE CR4 OF CR5 63-69 CR4 OF CR5 **2100 NORTH** 70-73 PORTER ROCKWELL 74-76 CR4 OF CR5 2100 NORTH FREEWAY ALTERNATIVE 77-89 CR5 OF CR5 SHEET CR1 OF 5