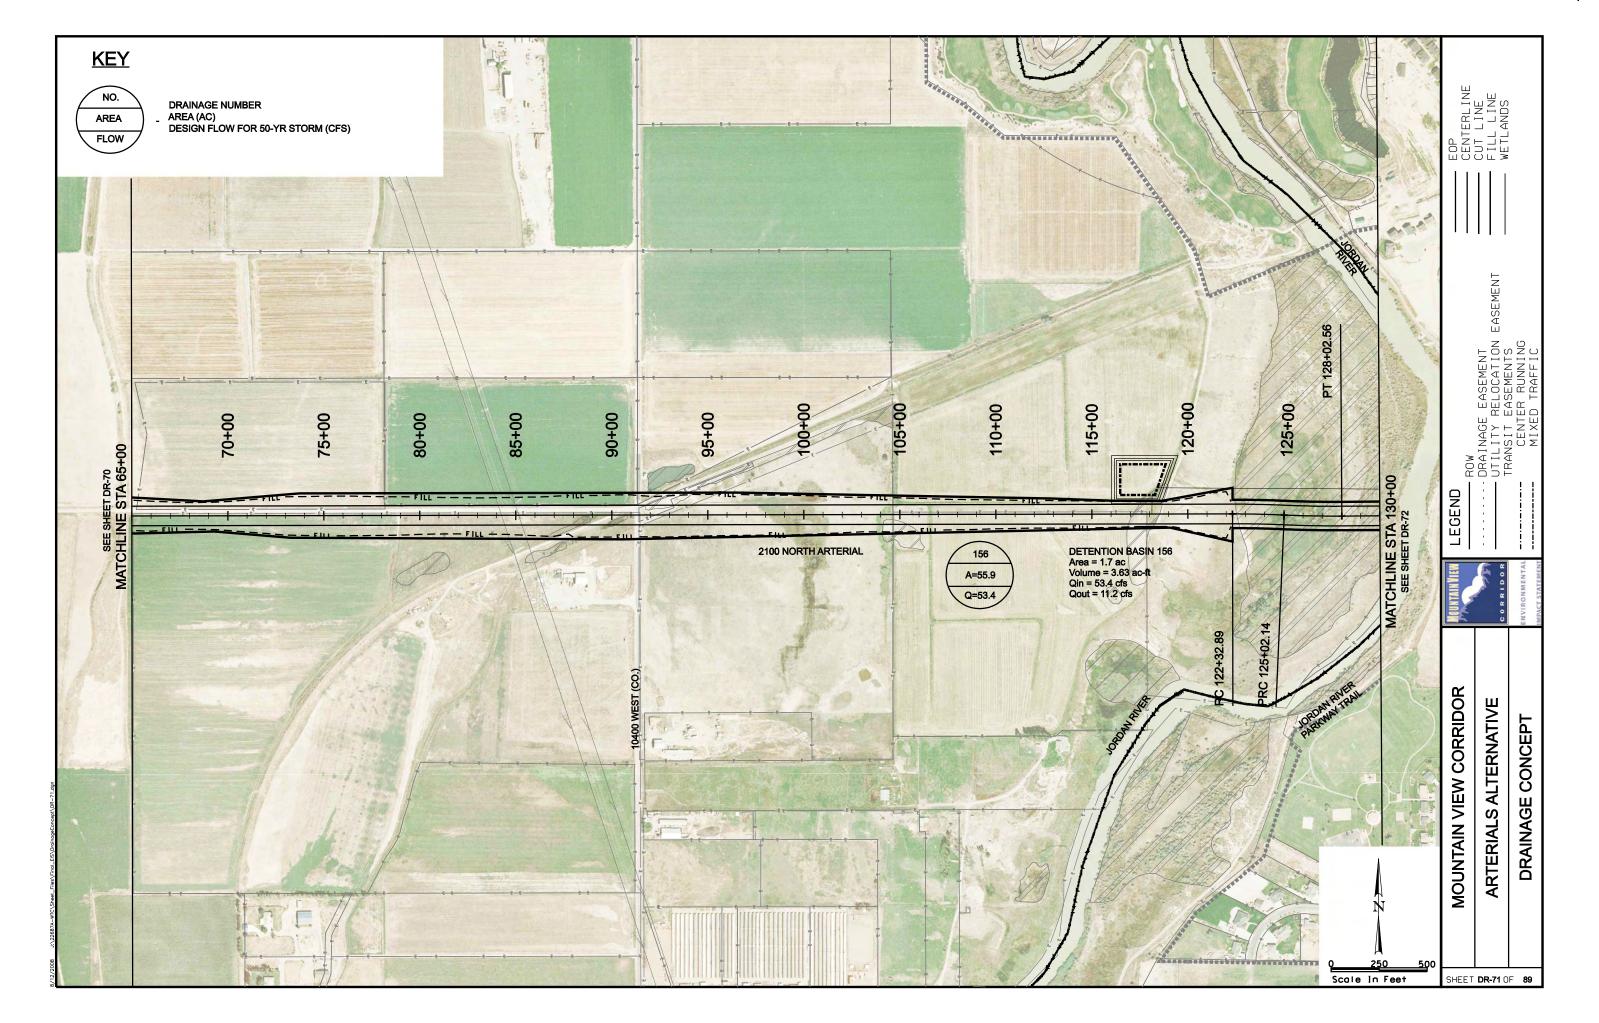

## SOUTHERN FREEWAY ALTERNATIVE **CROSS REFERENCE SHEET** EASEMENT 5600 WEST 4800 WEST BANGERTER HWY 3200 W LEGEND REDWOOD RD (SR-68) 2300 WEST (LEHI) SOUTHERN FREEWAY ALTERNATIVE CENTER STREET (LEHI) MOUNTAIN VIEW CORRIDOR **ALTERNATIVE** SHEET NO. **KEYMAP** 570 WEST (A.F.) KEYMAP SOUTHERN FREEWAY ALTERNATIVE CR1 OF CR5 5800 WEST FREEWAY ALTERNATIVE CR2 OF CR5 20-43 500 EAST (A.F.) 7200 WEST FREEWAY ALTERNATIVE 20-30, 44-55 CR3 OF CR5 ARTERIALS ALTERNATIVE CR4 OF CR5 56-76 CR4 OF CR5 1900 SOUTH 56-62 FREEWAY PORTION OF ARTERIALS ALTERNATIVE CR4 OF CR5 63-69 CR4 OF CR5 **2100 NORTH** 70-73 PORTER ROCKWELL 74-76 CR4 OF CR5 2100 NORTH FREEWAY ALTERNATIVE 77-89 CR5 OF CR5 SHEET CR1 OF 5