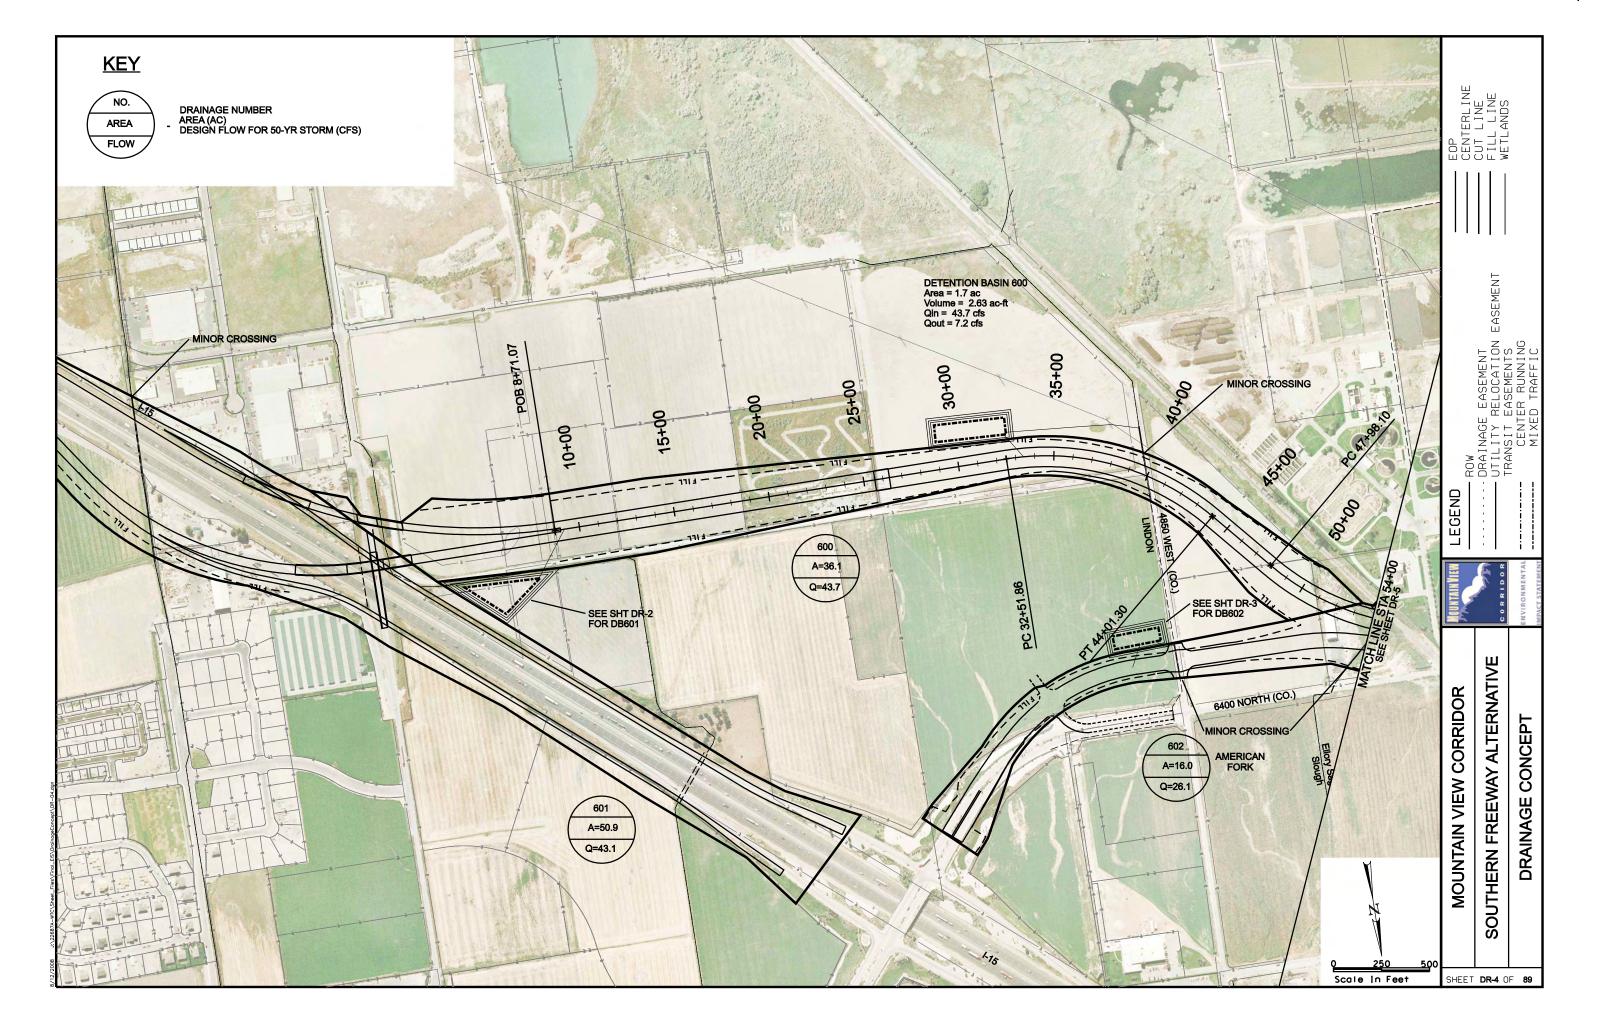

## SOUTHERN FREEWAY ALTERNATIVE **CROSS REFERENCE SHEET** EASEMENT 5600 WEST 4800 WEST BANGERTER HWY 3200 W LEGEND REDWOOD RD (SR-68) 2300 WEST (LEHI) SOUTHERN FREEWAY ALTERNATIVE CENTER STREET (LEHI) MOUNTAIN VIEW CORRIDOR **ALTERNATIVE** SHEET NO. **KEYMAP** 570 WEST (A.F.) KEYMAP SOUTHERN FREEWAY ALTERNATIVE CR1 OF CR5 5800 WEST FREEWAY ALTERNATIVE CR2 OF CR5 20-43 500 EAST (A.F.) 7200 WEST FREEWAY ALTERNATIVE 20-30, 44-55 CR3 OF CR5 ARTERIALS ALTERNATIVE CR4 OF CR5 56-76 CR4 OF CR5 1900 SOUTH 56-62 FREEWAY PORTION OF ARTERIALS ALTERNATIVE CR4 OF CR5 63-69 CR4 OF CR5 **2100 NORTH** 70-73 PORTER ROCKWELL 74-76 CR4 OF CR5 2100 NORTH FREEWAY ALTERNATIVE 77-89 CR5 OF CR5 SHEET CR1 OF 5