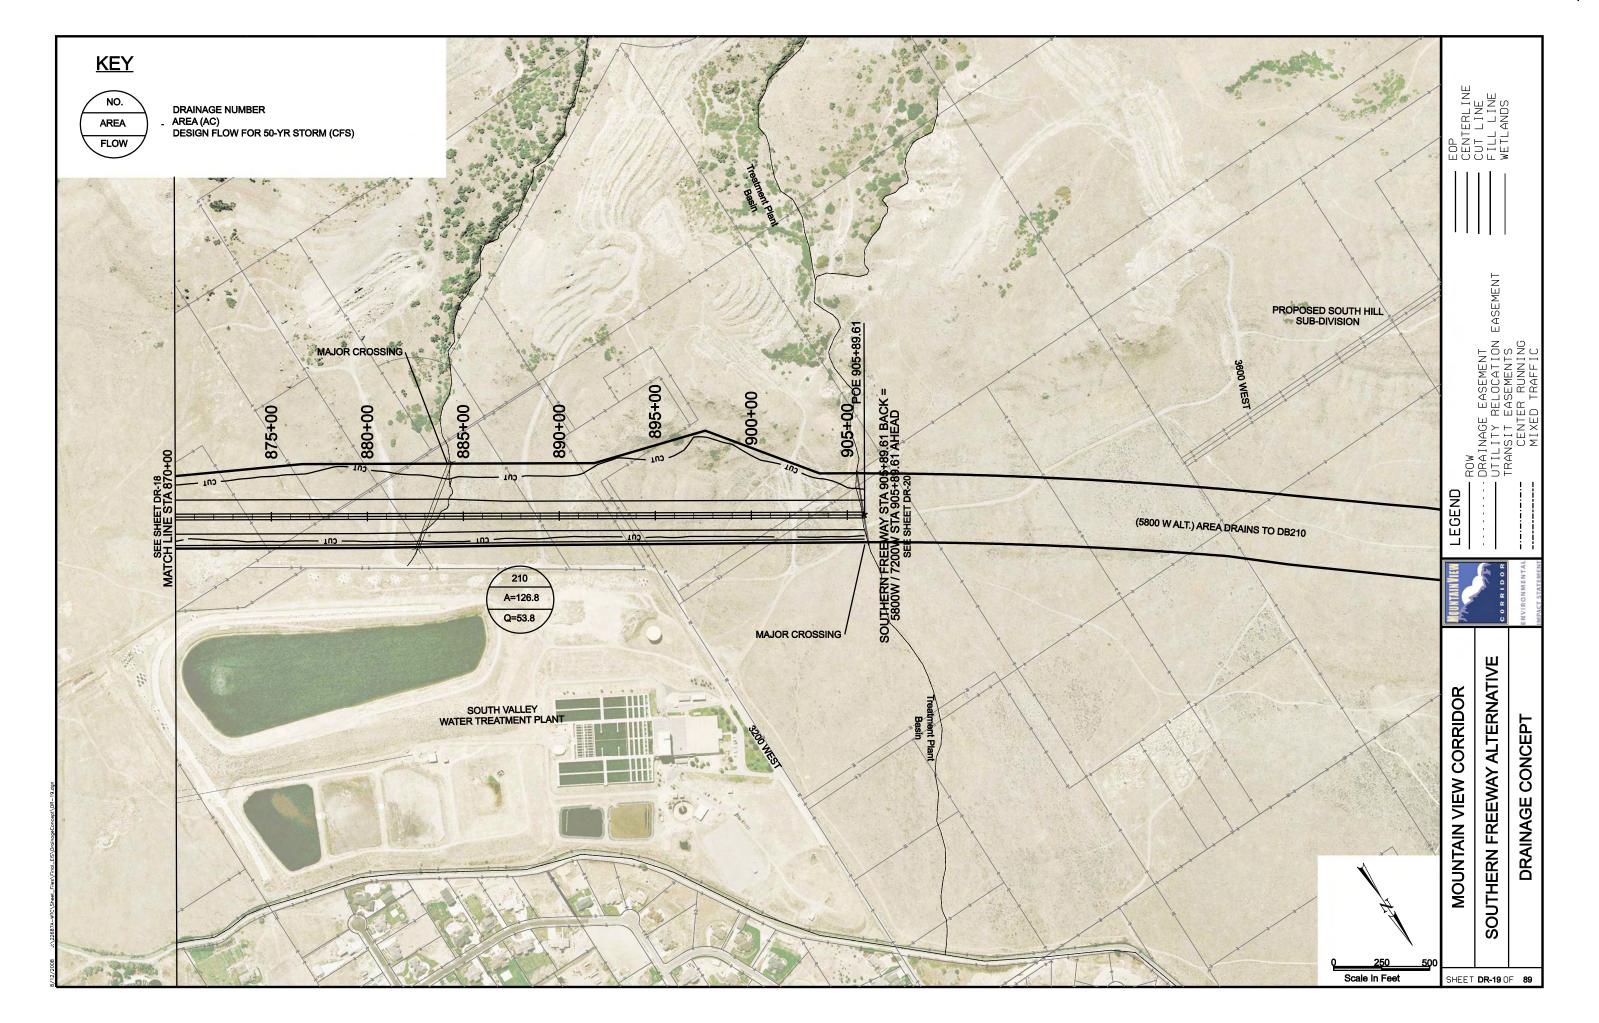

## SOUTHERN FREEWAY ALTERNATIVE **CROSS REFERENCE SHEET** EASEMENT 5600 WEST 4800 WEST BANGERTER HWY 3200 W LEGEND REDWOOD RD (SR-68) 2300 WEST (LEHI) SOUTHERN FREEWAY ALTERNATIVE CENTER STREET (LEHI) MOUNTAIN VIEW CORRIDOR **ALTERNATIVE** SHEET NO. **KEYMAP** 570 WEST (A.F.) KEYMAP SOUTHERN FREEWAY ALTERNATIVE CR1 OF CR5 5800 WEST FREEWAY ALTERNATIVE CR2 OF CR5 20-43 500 EAST (A.F.) 7200 WEST FREEWAY ALTERNATIVE 20-30, 44-55 CR3 OF CR5 ARTERIALS ALTERNATIVE CR4 OF CR5 56-76 CR4 OF CR5 1900 SOUTH 56-62 FREEWAY PORTION OF ARTERIALS ALTERNATIVE CR4 OF CR5 63-69 CR4 OF CR5 **2100 NORTH** 70-73 PORTER ROCKWELL 74-76 CR4 OF CR5 2100 NORTH FREEWAY ALTERNATIVE 77-89 CR5 OF CR5 SHEET CR1 OF 5