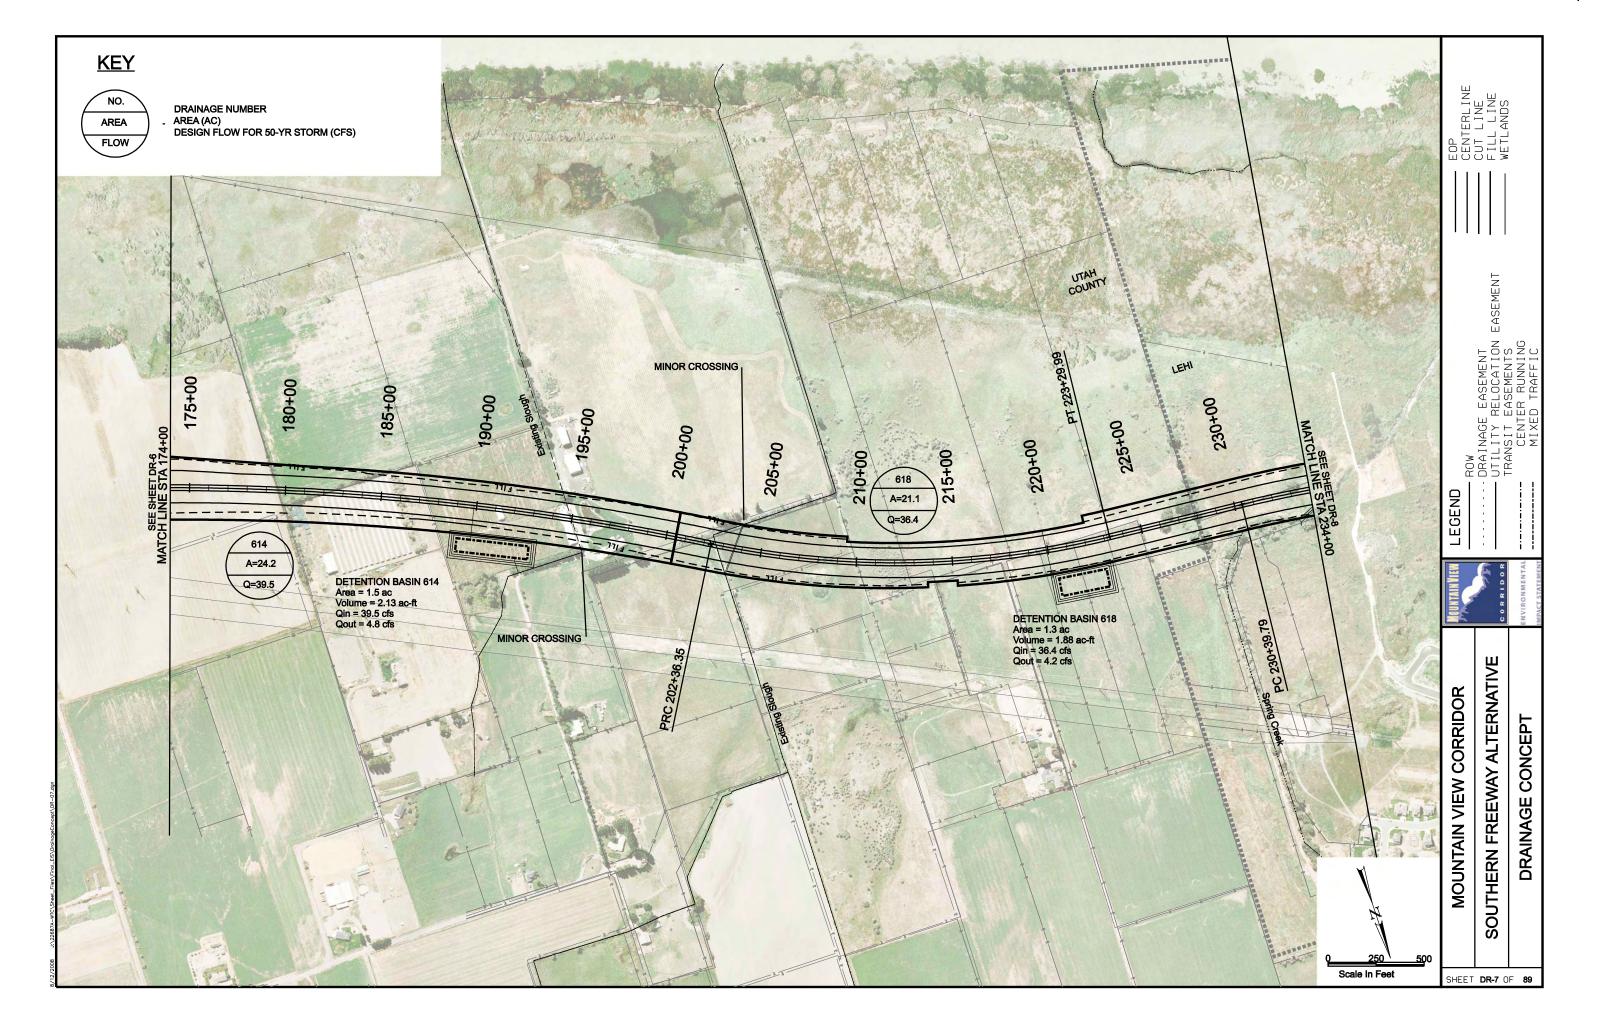

## SOUTHERN FREEWAY ALTERNATIVE **CROSS REFERENCE SHEET** EASEMENT 5600 WEST 4800 WEST BANGERTER HWY 3200 W LEGEND REDWOOD RD (SR-68) 2300 WEST (LEHI) SOUTHERN FREEWAY ALTERNATIVE CENTER STREET (LEHI) MOUNTAIN VIEW CORRIDOR **ALTERNATIVE** SHEET NO. **KEYMAP** 570 WEST (A.F.) KEYMAP SOUTHERN FREEWAY ALTERNATIVE CR1 OF CR5 5800 WEST FREEWAY ALTERNATIVE CR2 OF CR5 20-43 500 EAST (A.F.) 7200 WEST FREEWAY ALTERNATIVE 20-30, 44-55 CR3 OF CR5 ARTERIALS ALTERNATIVE CR4 OF CR5 56-76 CR4 OF CR5 1900 SOUTH 56-62 FREEWAY PORTION OF ARTERIALS ALTERNATIVE CR4 OF CR5 63-69 CR4 OF CR5 **2100 NORTH** 70-73 PORTER ROCKWELL 74-76 CR4 OF CR5 2100 NORTH FREEWAY ALTERNATIVE 77-89 CR5 OF CR5 SHEET CR1 OF 5