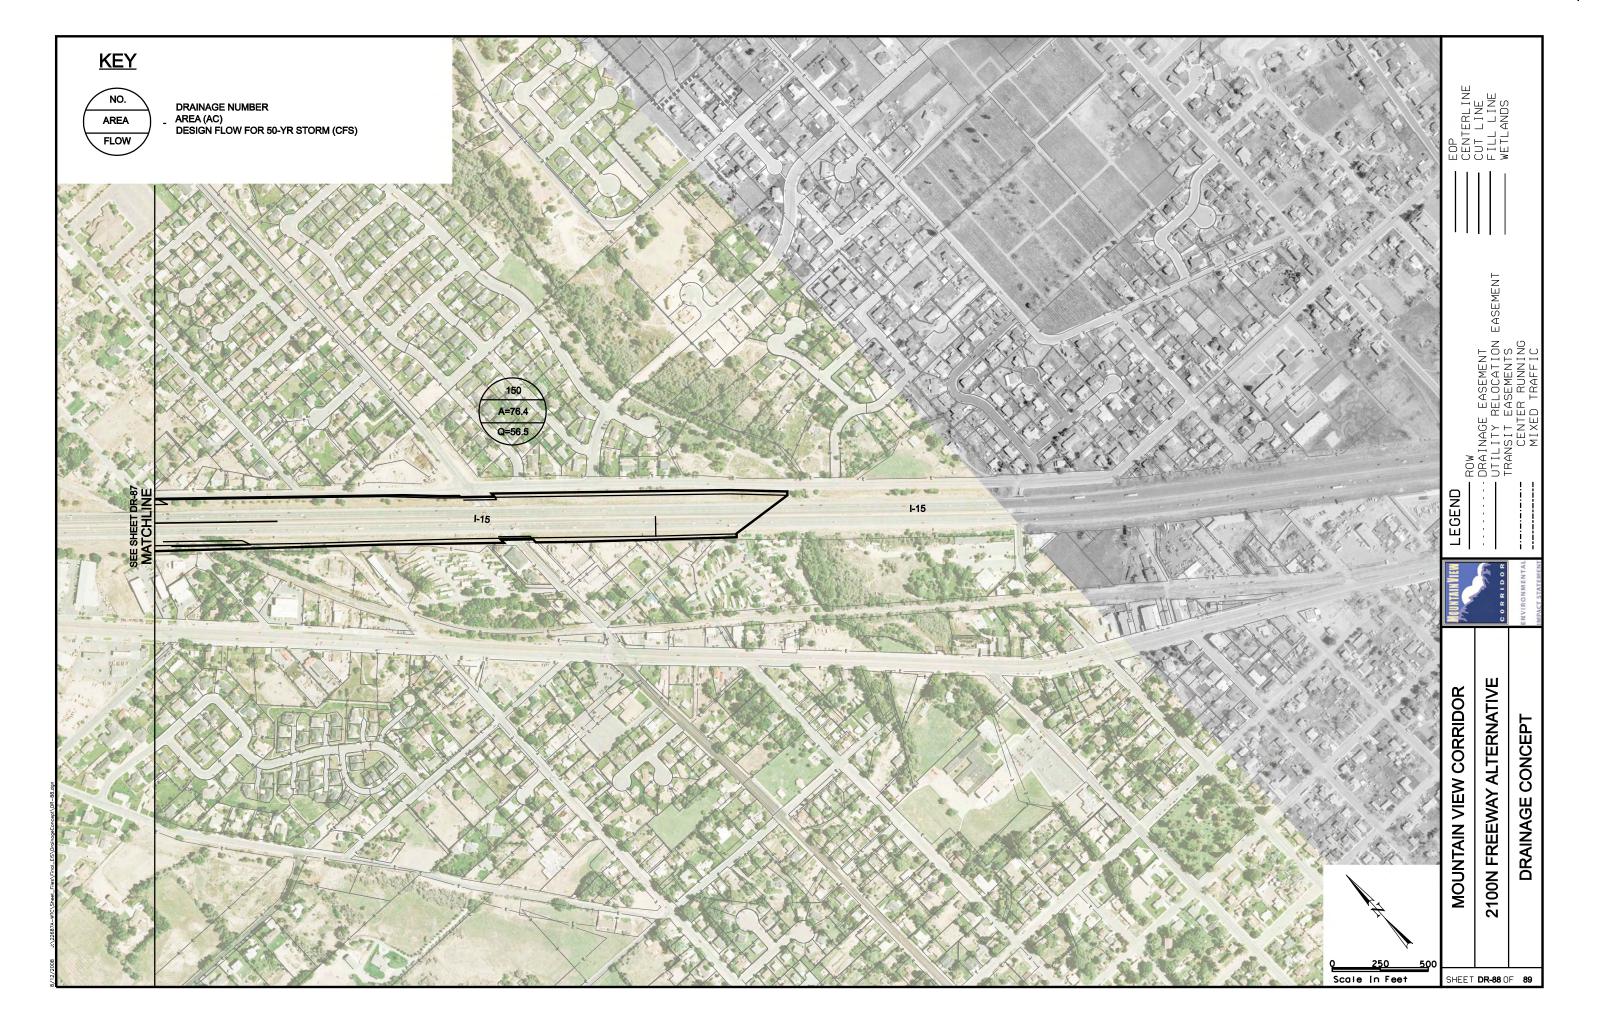

## SOUTHERN FREEWAY ALTERNATIVE **CROSS REFERENCE SHEET** EASEMENT 5600 WEST 4800 WEST BANGERTER HWY 3200 W LEGEND REDWOOD RD (SR-68) 2300 WEST (LEHI) SOUTHERN FREEWAY ALTERNATIVE CENTER STREET (LEHI) MOUNTAIN VIEW CORRIDOR **ALTERNATIVE** SHEET NO. **KEYMAP** 570 WEST (A.F.) KEYMAP SOUTHERN FREEWAY ALTERNATIVE CR1 OF CR5 5800 WEST FREEWAY ALTERNATIVE CR2 OF CR5 20-43 500 EAST (A.F.) 7200 WEST FREEWAY ALTERNATIVE 20-30, 44-55 CR3 OF CR5 ARTERIALS ALTERNATIVE CR4 OF CR5 56-76 CR4 OF CR5 1900 SOUTH 56-62 FREEWAY PORTION OF ARTERIALS ALTERNATIVE CR4 OF CR5 63-69 CR4 OF CR5 **2100 NORTH** 70-73 PORTER ROCKWELL 74-76 CR4 OF CR5 2100 NORTH FREEWAY ALTERNATIVE 77-89 CR5 OF CR5 SHEET CR1 OF 5