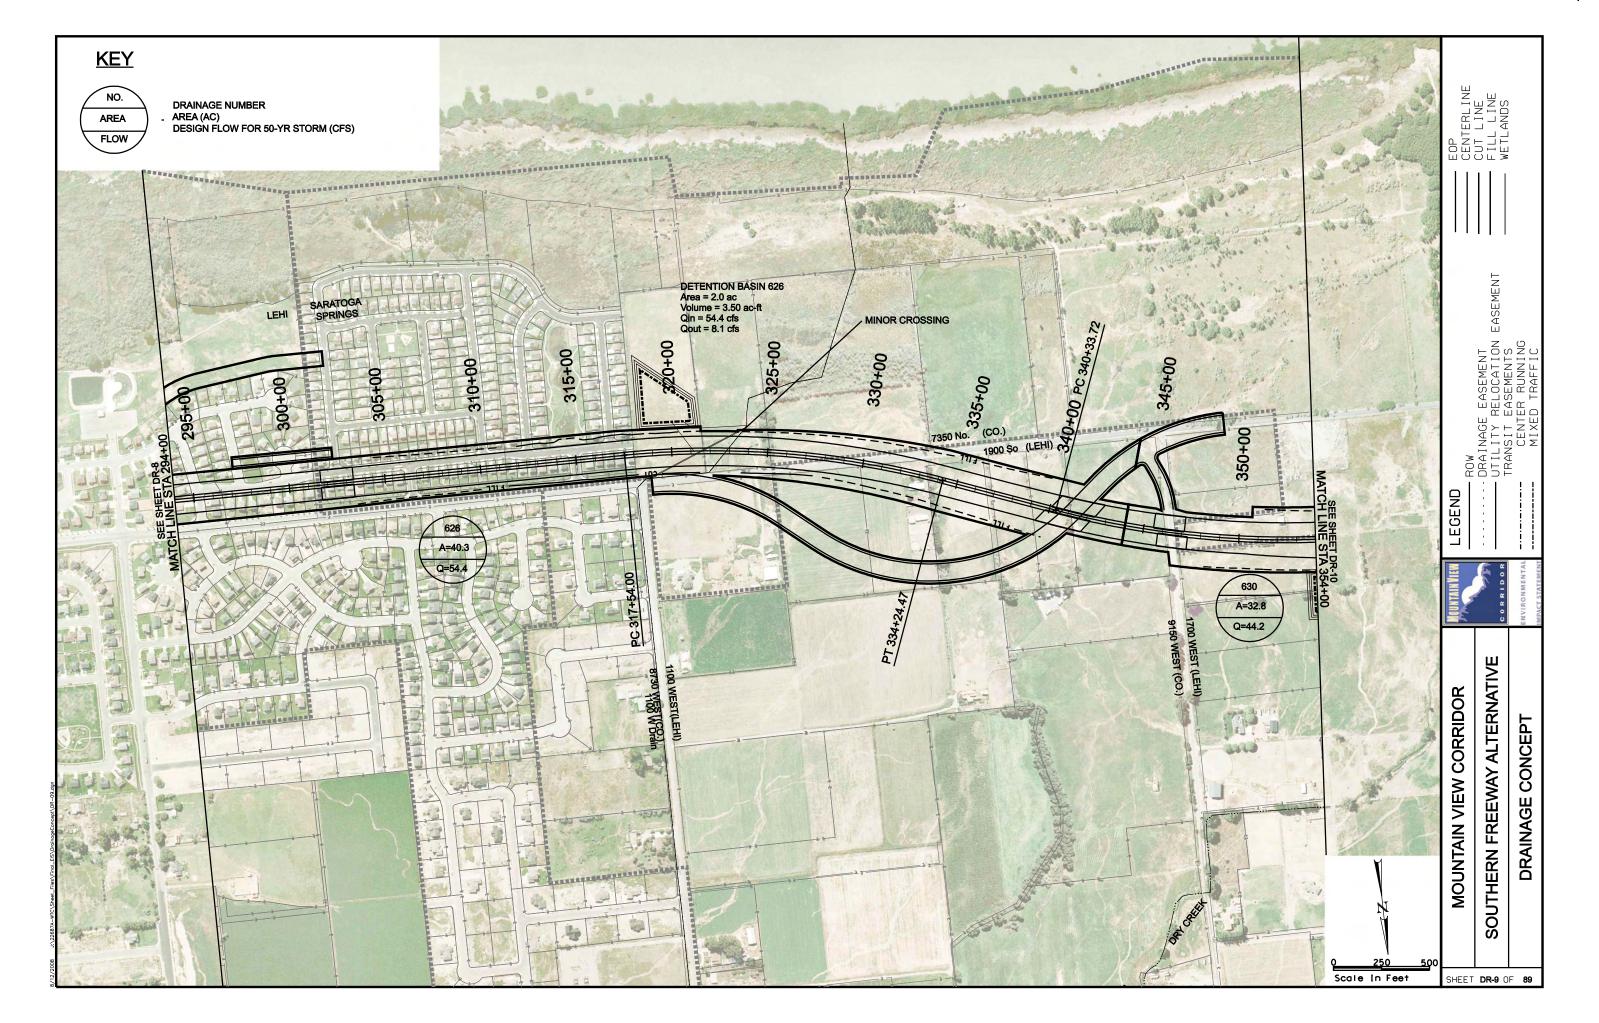

## SOUTHERN FREEWAY ALTERNATIVE **CROSS REFERENCE SHEET** EASEMENT 5600 WEST 4800 WEST BANGERTER HWY 3200 W LEGEND REDWOOD RD (SR-68) 2300 WEST (LEHI) SOUTHERN FREEWAY ALTERNATIVE CENTER STREET (LEHI) MOUNTAIN VIEW CORRIDOR **ALTERNATIVE** SHEET NO. **KEYMAP** 570 WEST (A.F.) KEYMAP SOUTHERN FREEWAY ALTERNATIVE CR1 OF CR5 5800 WEST FREEWAY ALTERNATIVE CR2 OF CR5 20-43 500 EAST (A.F.) 7200 WEST FREEWAY ALTERNATIVE 20-30, 44-55 CR3 OF CR5 ARTERIALS ALTERNATIVE CR4 OF CR5 56-76 CR4 OF CR5 1900 SOUTH 56-62 FREEWAY PORTION OF ARTERIALS ALTERNATIVE CR4 OF CR5 63-69 CR4 OF CR5 **2100 NORTH** 70-73 PORTER ROCKWELL 74-76 CR4 OF CR5 2100 NORTH FREEWAY ALTERNATIVE 77-89 CR5 OF CR5 SHEET CR1 OF 5