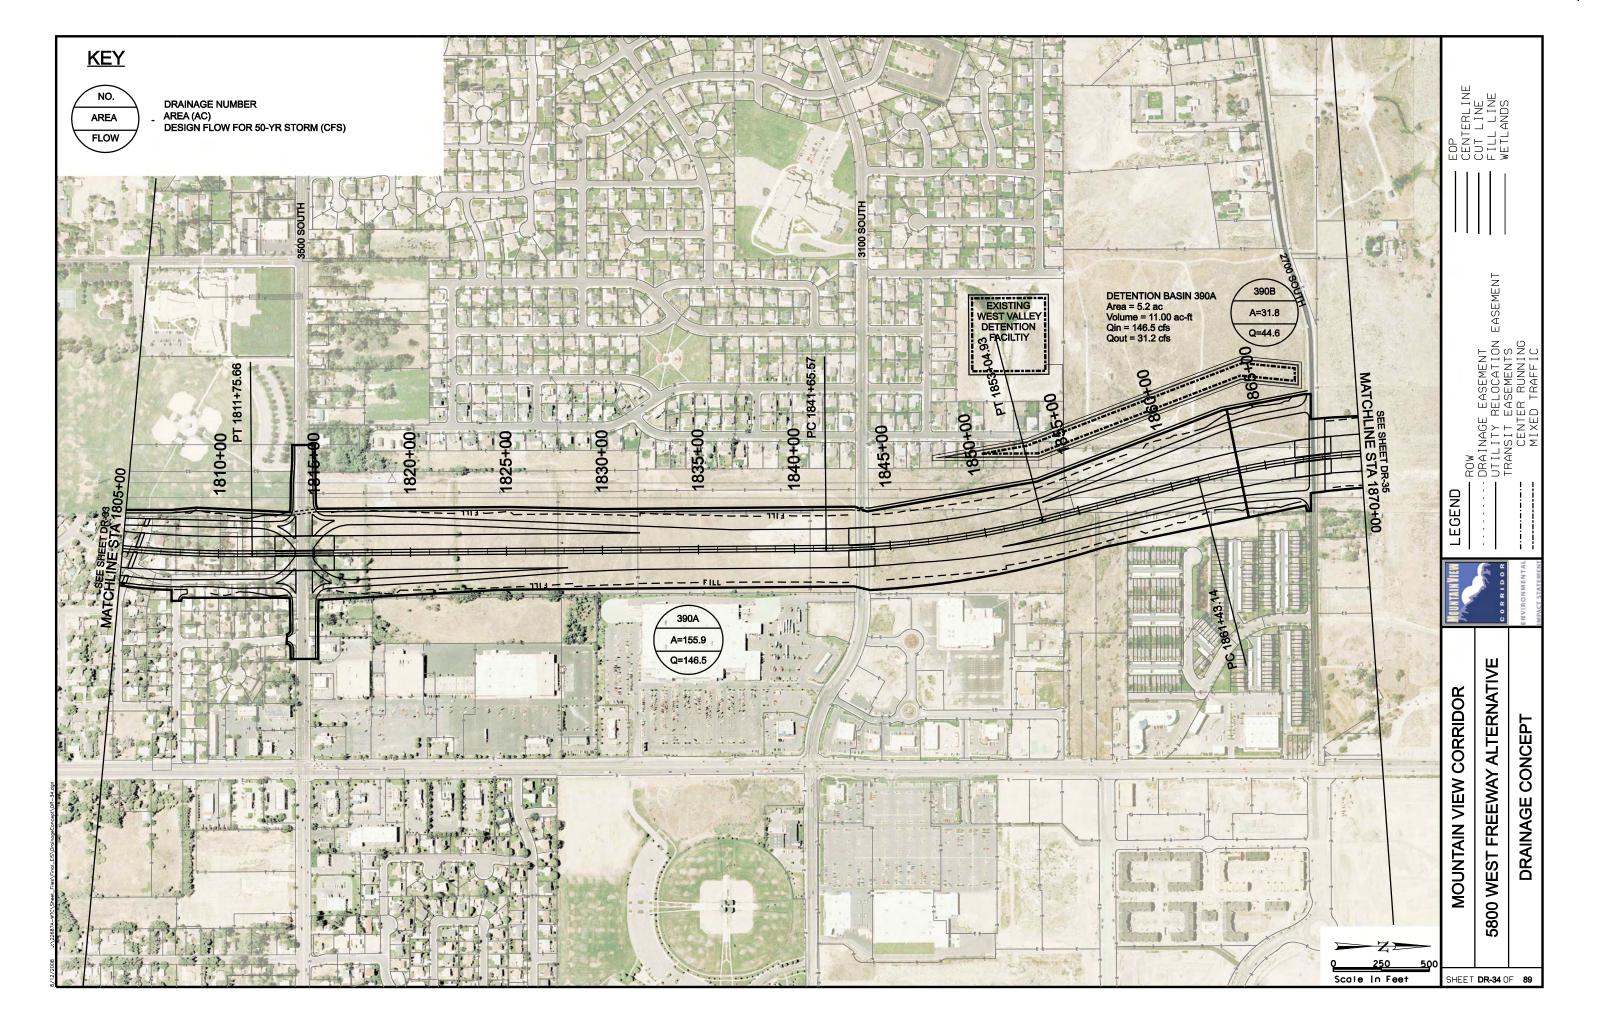

## SOUTHERN FREEWAY ALTERNATIVE **CROSS REFERENCE SHEET** EASEMENT 5600 WEST 4800 WEST BANGERTER HWY 3200 W LEGEND REDWOOD RD (SR-68) 2300 WEST (LEHI) SOUTHERN FREEWAY ALTERNATIVE CENTER STREET (LEHI) MOUNTAIN VIEW CORRIDOR **ALTERNATIVE** SHEET NO. **KEYMAP** 570 WEST (A.F.) KEYMAP SOUTHERN FREEWAY ALTERNATIVE CR1 OF CR5 5800 WEST FREEWAY ALTERNATIVE CR2 OF CR5 20-43 500 EAST (A.F.) 7200 WEST FREEWAY ALTERNATIVE 20-30, 44-55 CR3 OF CR5 ARTERIALS ALTERNATIVE CR4 OF CR5 56-76 CR4 OF CR5 1900 SOUTH 56-62 FREEWAY PORTION OF ARTERIALS ALTERNATIVE CR4 OF CR5 63-69 CR4 OF CR5 **2100 NORTH** 70-73 PORTER ROCKWELL 74-76 CR4 OF CR5 2100 NORTH FREEWAY ALTERNATIVE 77-89 CR5 OF CR5 SHEET CR1 OF 5