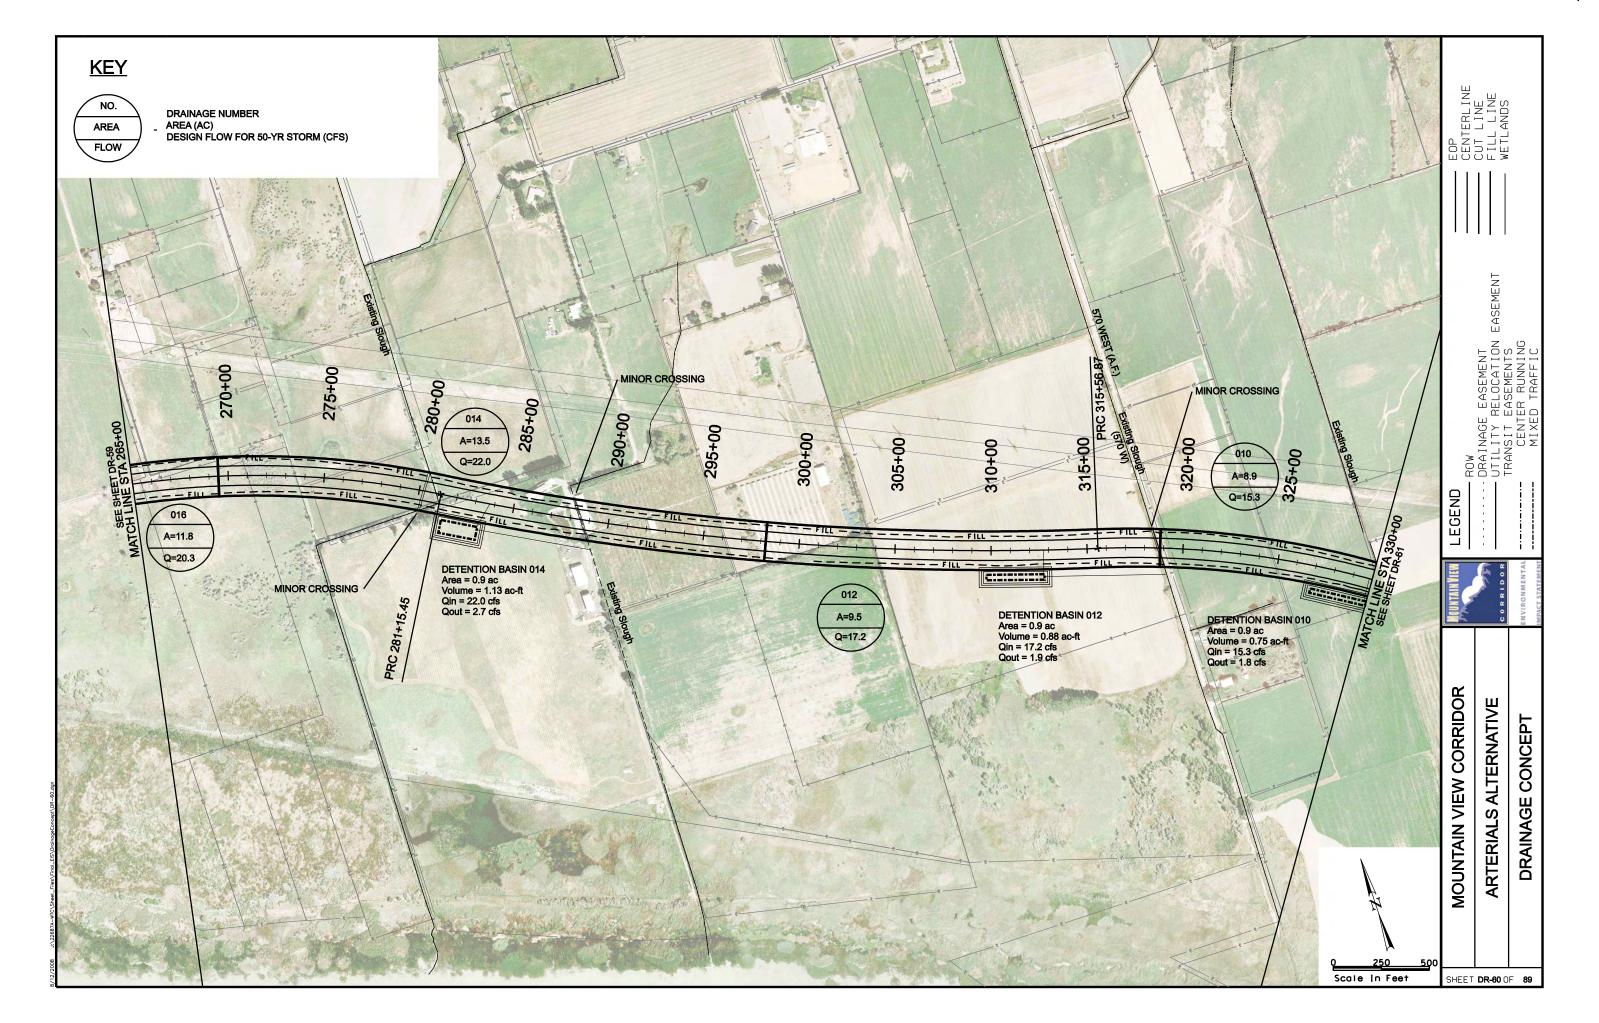

LTERNATIVE **CROSS REFERENCE SHEET** EASEMENT 5600 WEST 4800 WEST BANGERTER HWY 3200 W LEGEND REDWOOD RD (SR-68) 2300 WEST (LEHI) SOUTHERN FREEWAY ALTERNATIVE CENTER STREET (LEHI) MOUNTAIN VIEW CORRIDOR **ALTERNATIVE** SHEET NO. **KEYMAP** 570 WEST (A.F.) KEYMAP SOUTHERN FREEWAY ALTERNATIVE CR1 OF CR5 5800 WEST FREEWAY ALTERNATIVE CR2 OF CR5 20-43 500 EAST (A.F.) 7200 WEST FREEWAY ALTERNATIVE 20-30, 44-55 CR3 OF CR5 ARTERIALS ALTERNATIVE CR4 OF CR5 56-76 CR4 OF CR5 1900 SOUTH 56-62 FREEWAY PORTION OF ARTERIALS ALTERNATIVE CR4 OF CR5 63-69 CR4 OF CR5 **2100 NORTH** 70-73 PORTER ROCKWELL 74-76 CR4 OF CR5 2100 NORTH FREEWAY ALTERNATIVE 77-89 CR5 OF CR5 SHEET CR1 OF 5