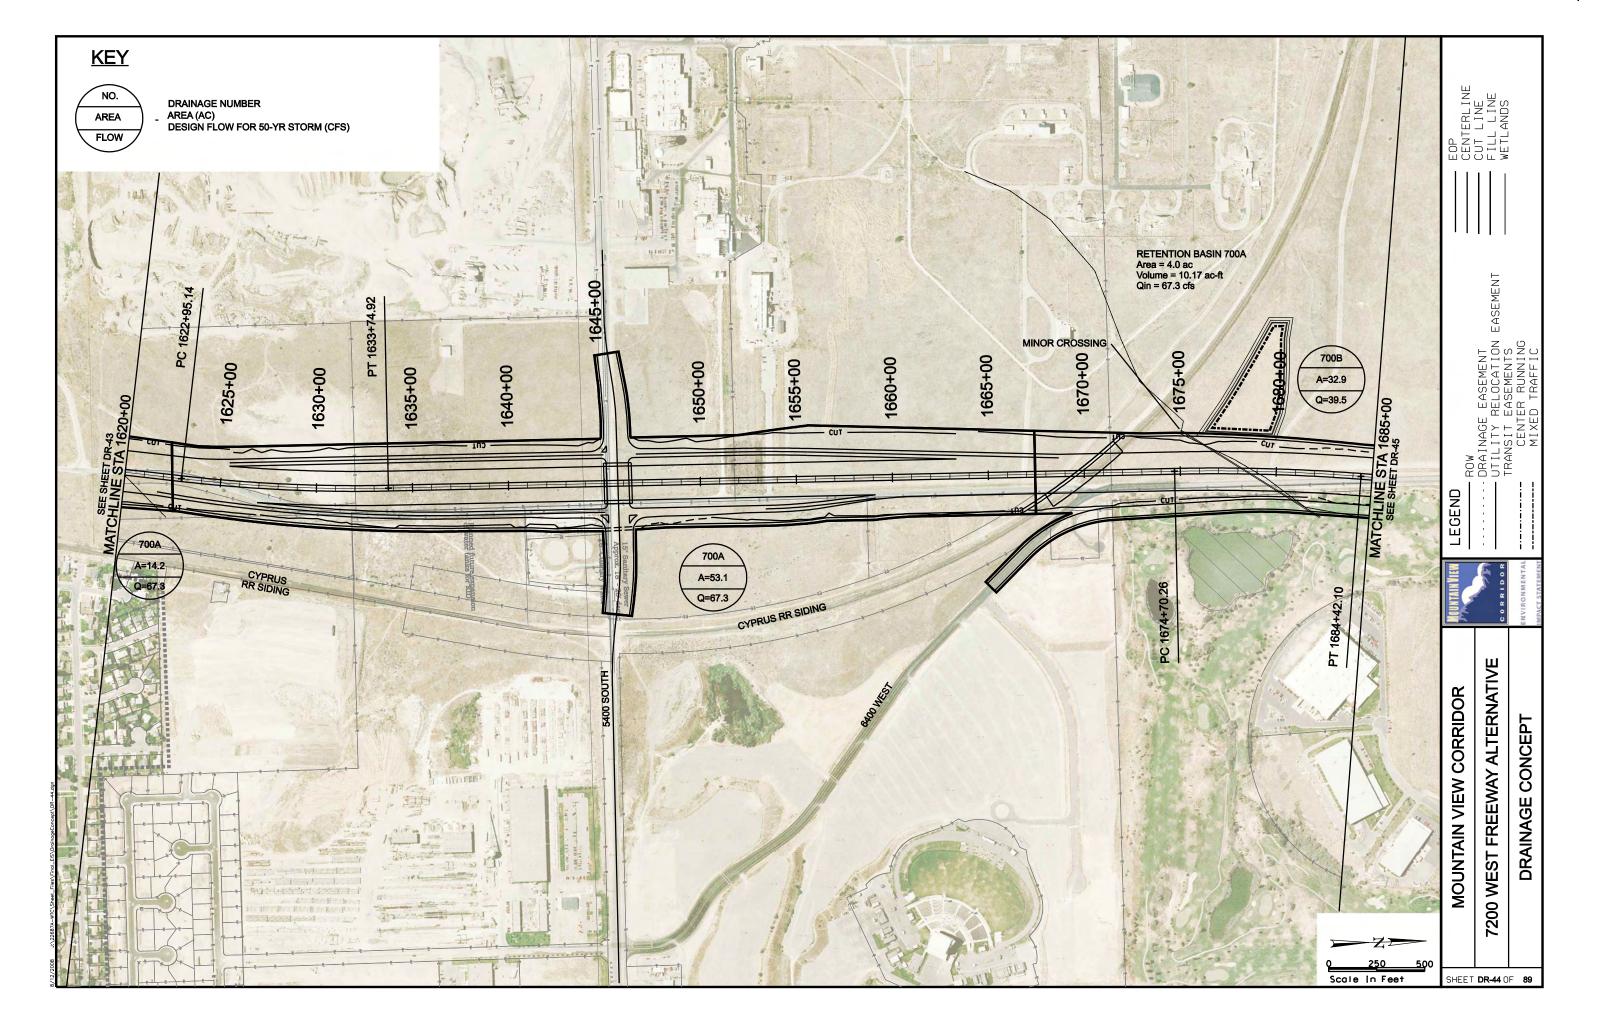

## SOUTHERN FREEWAY ALTERNATIVE **CROSS REFERENCE SHEET** EASEMENT 5600 WEST 4800 WEST BANGERTER HWY 3200 W LEGEND REDWOOD RD (SR-68) 2300 WEST (LEHI) SOUTHERN FREEWAY ALTERNATIVE CENTER STREET (LEHI) MOUNTAIN VIEW CORRIDOR **ALTERNATIVE** SHEET NO. **KEYMAP** 570 WEST (A.F.) KEYMAP SOUTHERN FREEWAY ALTERNATIVE CR1 OF CR5 5800 WEST FREEWAY ALTERNATIVE CR2 OF CR5 20-43 500 EAST (A.F.) 7200 WEST FREEWAY ALTERNATIVE 20-30, 44-55 CR3 OF CR5 ARTERIALS ALTERNATIVE CR4 OF CR5 56-76 CR4 OF CR5 1900 SOUTH 56-62 FREEWAY PORTION OF ARTERIALS ALTERNATIVE CR4 OF CR5 63-69 CR4 OF CR5 **2100 NORTH** 70-73 PORTER ROCKWELL 74-76 CR4 OF CR5 2100 NORTH FREEWAY ALTERNATIVE 77-89 CR5 OF CR5 SHEET CR1 OF 5