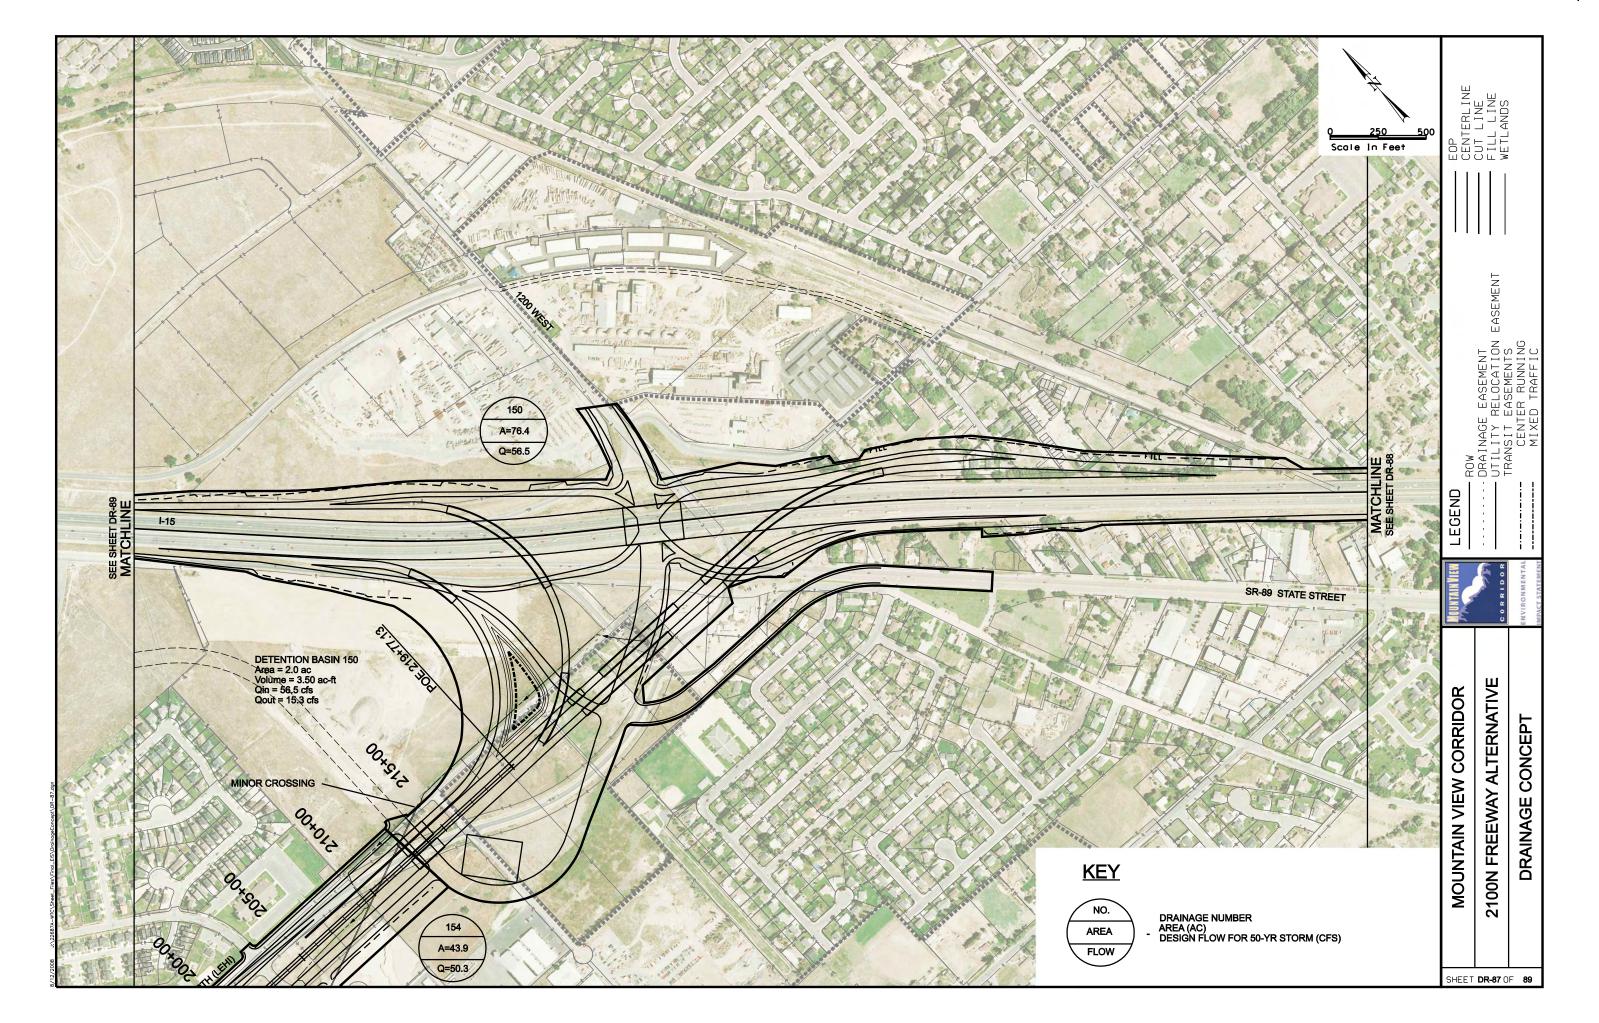

## SOUTHERN FREEWAY ALTERNATIVE **CROSS REFERENCE SHEET** EASEMENT 5600 WEST 4800 WEST BANGERTER HWY 3200 W LEGEND REDWOOD RD (SR-68) 2300 WEST (LEHI) SOUTHERN FREEWAY ALTERNATIVE CENTER STREET (LEHI) MOUNTAIN VIEW CORRIDOR **ALTERNATIVE** SHEET NO. **KEYMAP** 570 WEST (A.F.) KEYMAP SOUTHERN FREEWAY ALTERNATIVE CR1 OF CR5 5800 WEST FREEWAY ALTERNATIVE CR2 OF CR5 20-43 500 EAST (A.F.) 7200 WEST FREEWAY ALTERNATIVE 20-30, 44-55 CR3 OF CR5 ARTERIALS ALTERNATIVE CR4 OF CR5 56-76 CR4 OF CR5 1900 SOUTH 56-62 FREEWAY PORTION OF ARTERIALS ALTERNATIVE CR4 OF CR5 63-69 CR4 OF CR5 **2100 NORTH** 70-73 PORTER ROCKWELL 74-76 CR4 OF CR5 2100 NORTH FREEWAY ALTERNATIVE 77-89 CR5 OF CR5 SHEET CR1 OF 5