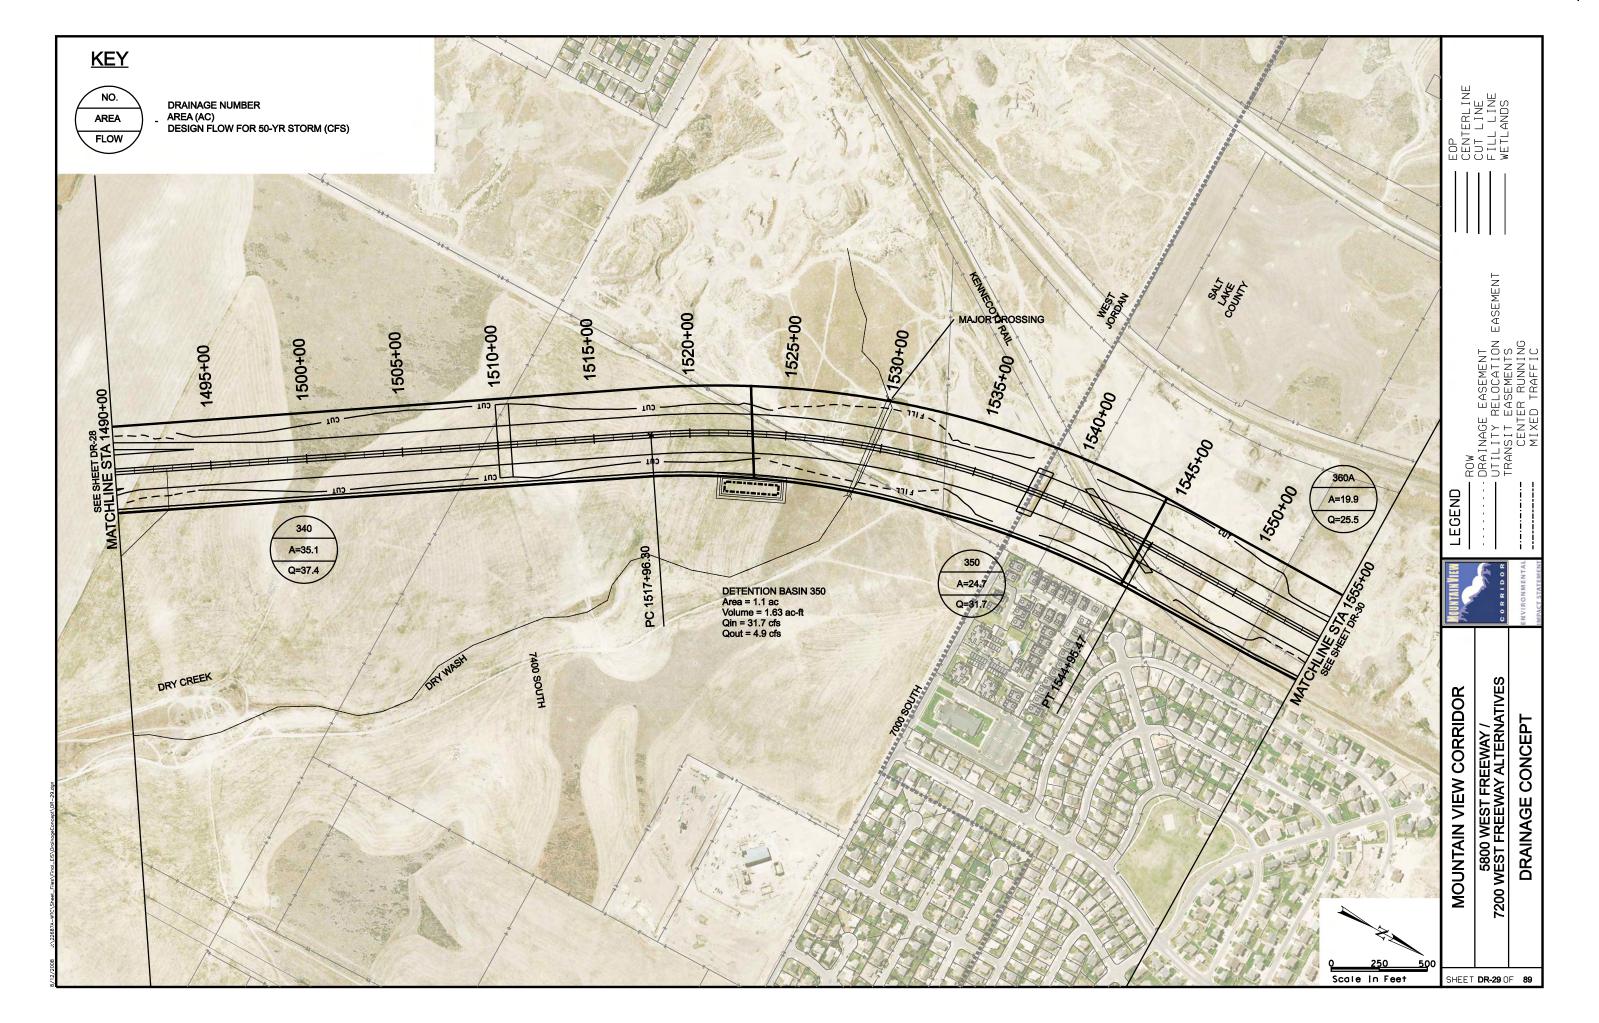

## SOUTHERN FREEWAY ALTERNATIVE **CROSS REFERENCE SHEET** EASEMENT 5600 WEST 4800 WEST BANGERTER HWY 3200 W LEGEND REDWOOD RD (SR-68) 2300 WEST (LEHI) SOUTHERN FREEWAY ALTERNATIVE CENTER STREET (LEHI) MOUNTAIN VIEW CORRIDOR **ALTERNATIVE** SHEET NO. **KEYMAP** 570 WEST (A.F.) KEYMAP SOUTHERN FREEWAY ALTERNATIVE CR1 OF CR5 5800 WEST FREEWAY ALTERNATIVE CR2 OF CR5 20-43 500 EAST (A.F.) 7200 WEST FREEWAY ALTERNATIVE 20-30, 44-55 CR3 OF CR5 ARTERIALS ALTERNATIVE CR4 OF CR5 56-76 CR4 OF CR5 1900 SOUTH 56-62 FREEWAY PORTION OF ARTERIALS ALTERNATIVE CR4 OF CR5 63-69 CR4 OF CR5 **2100 NORTH** 70-73 PORTER ROCKWELL 74-76 CR4 OF CR5 2100 NORTH FREEWAY ALTERNATIVE 77-89 CR5 OF CR5 SHEET CR1 OF 5