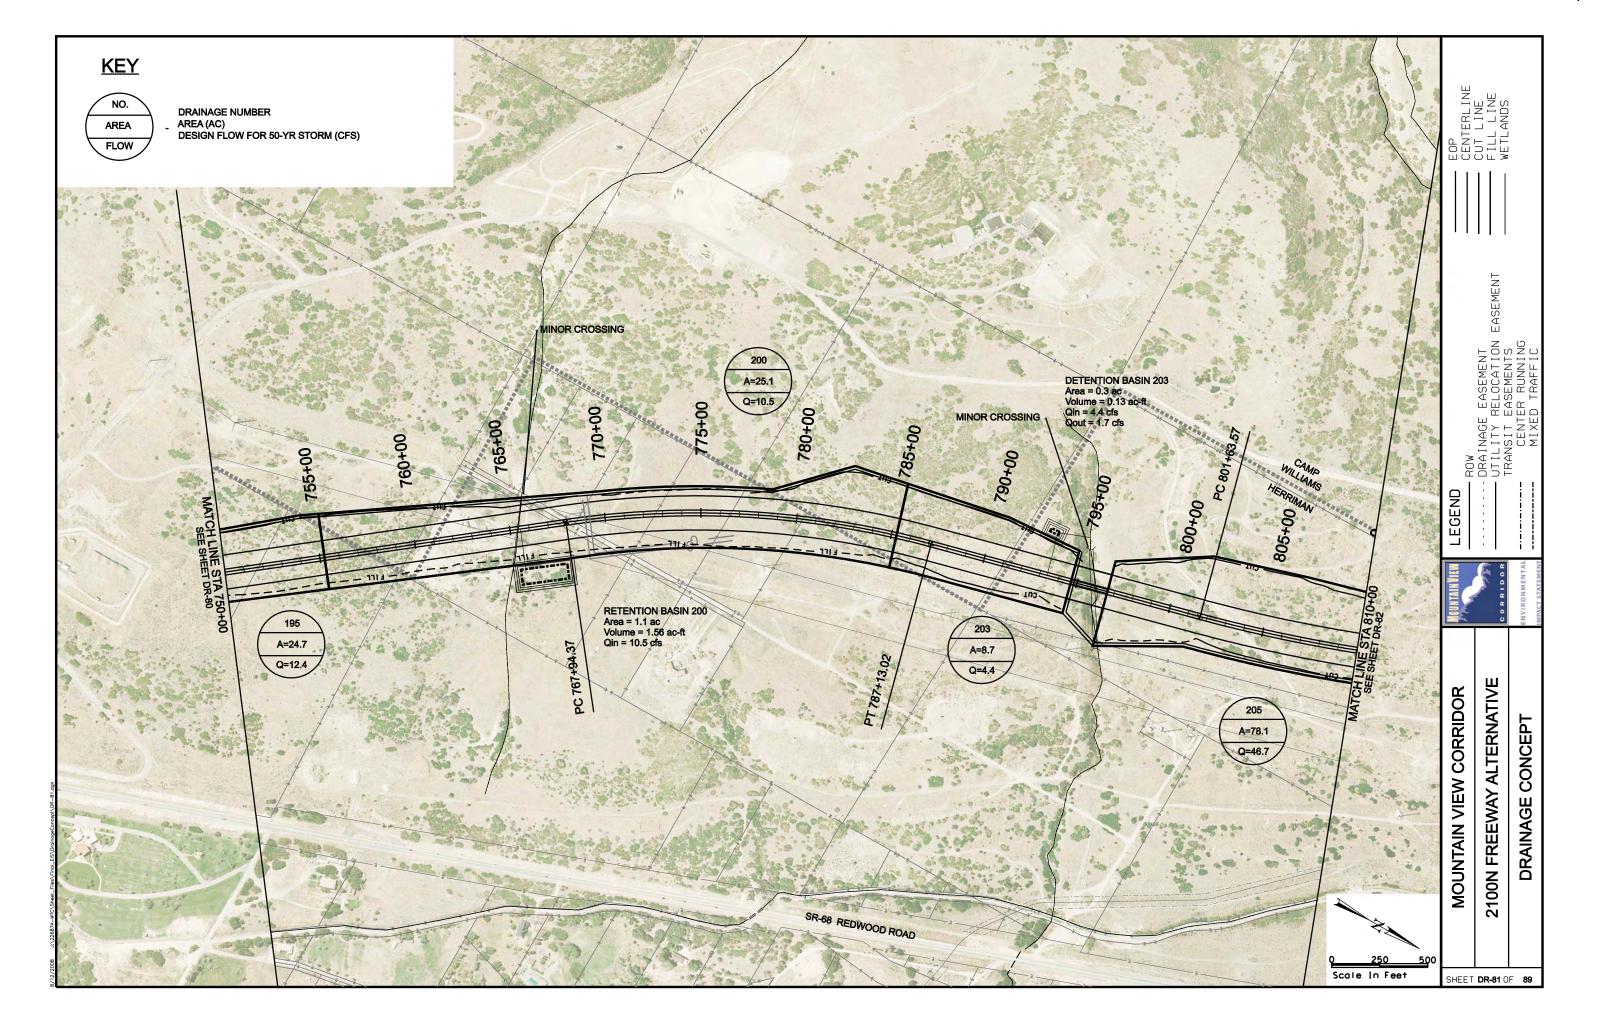

ENT 5600 WEST 4800 WEST BANGERTER HWY 3200 W LEGEND REDWOOD RD (SR-68) 2300 WEST (LEHI) SOUTHERN FREEWAY ALTERNATIVE CENTER STREET (LEHI) MOUNTAIN VIEW CORRIDOR **ALTERNATIVE** SHEET NO. **KEYMAP** 570 WEST (A.F.) KEYMAP SOUTHERN FREEWAY ALTERNATIVE CR1 OF CR5 5800 WEST FREEWAY ALTERNATIVE CR2 OF CR5 20-43 500 EAST (A.F.) 7200 WEST FREEWAY ALTERNATIVE 20-30, 44-55 CR3 OF CR5 ARTERIALS ALTERNATIVE CR4 OF CR5 56-76 CR4 OF CR5 1900 SOUTH 56-62 FREEWAY PORTION OF ARTERIALS ALTERNATIVE CR4 OF CR5 63-69 CR4 OF CR5 **2100 NORTH** 70-73 PORTER ROCKWELL 74-76 CR4 OF CR5 2100 NORTH FREEWAY ALTERNATIVE 77-89 CR5 OF CR5 SHEET CR1 OF 5