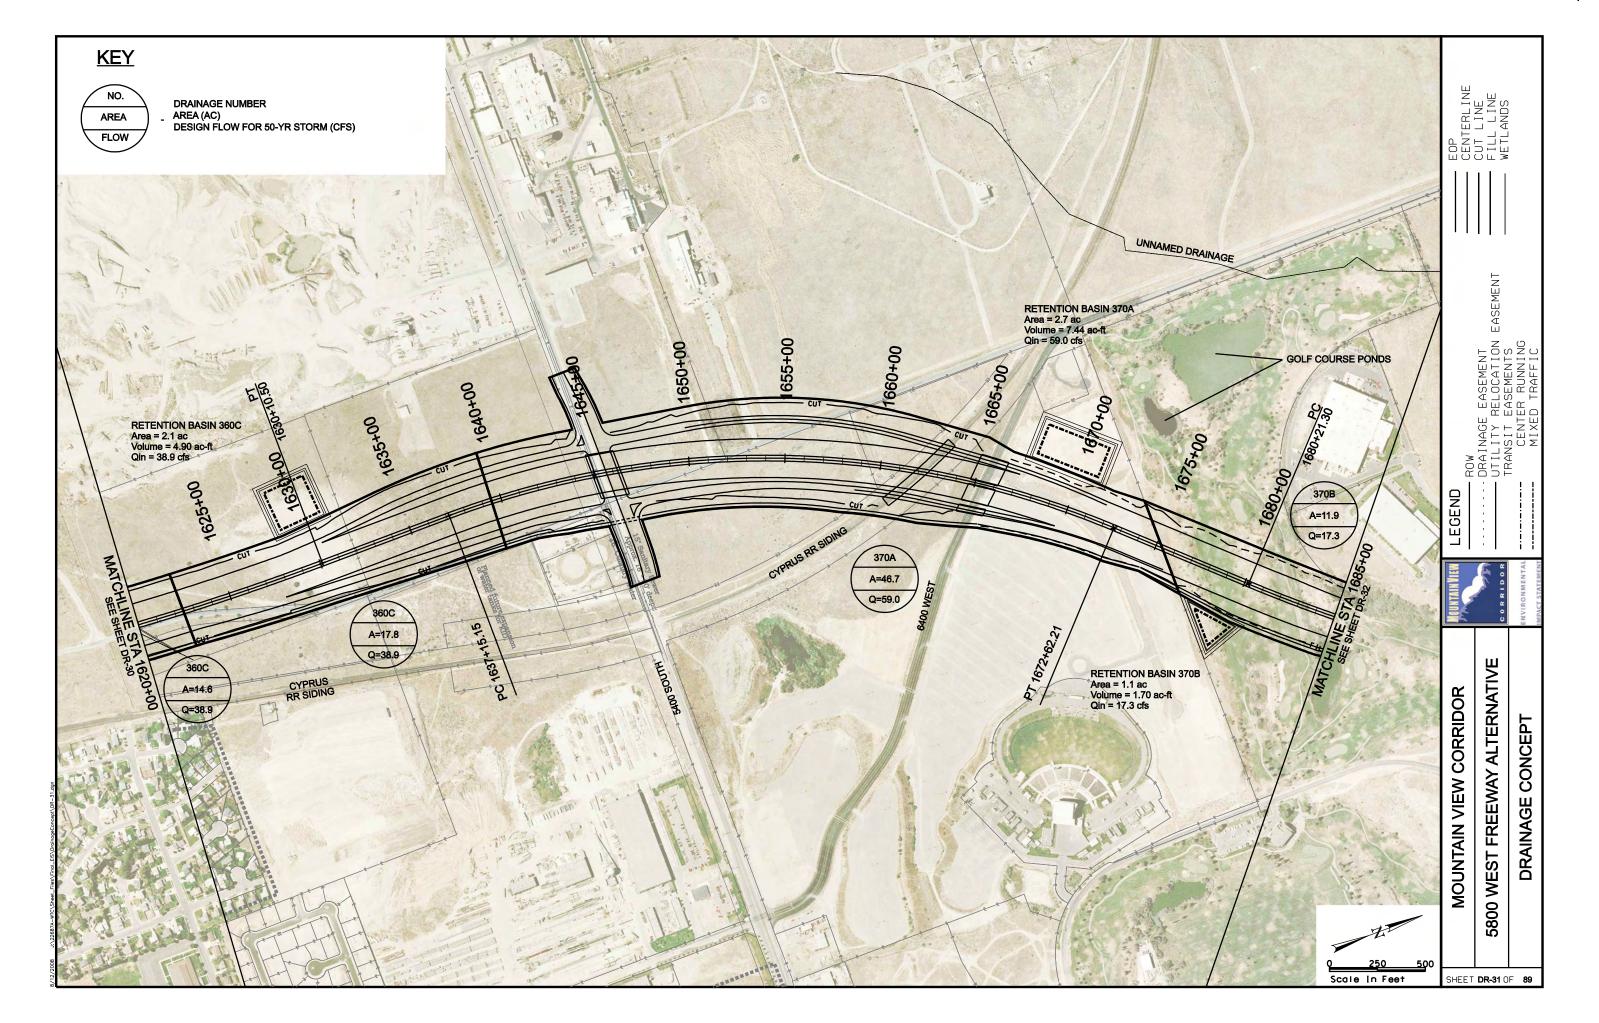

## SOUTHERN FREEWAY ALTERNATIVE **CROSS REFERENCE SHEET** EASEMENT 5600 WEST 4800 WEST BANGERTER HWY 3200 W LEGEND REDWOOD RD (SR-68) 2300 WEST (LEHI) SOUTHERN FREEWAY ALTERNATIVE CENTER STREET (LEHI) MOUNTAIN VIEW CORRIDOR **ALTERNATIVE** SHEET NO. **KEYMAP** 570 WEST (A.F.) KEYMAP SOUTHERN FREEWAY ALTERNATIVE CR1 OF CR5 5800 WEST FREEWAY ALTERNATIVE CR2 OF CR5 20-43 500 EAST (A.F.) 7200 WEST FREEWAY ALTERNATIVE 20-30, 44-55 CR3 OF CR5 ARTERIALS ALTERNATIVE CR4 OF CR5 56-76 CR4 OF CR5 1900 SOUTH 56-62 FREEWAY PORTION OF ARTERIALS ALTERNATIVE CR4 OF CR5 63-69 CR4 OF CR5 **2100 NORTH** 70-73 PORTER ROCKWELL 74-76 CR4 OF CR5 2100 NORTH FREEWAY ALTERNATIVE 77-89 CR5 OF CR5 SHEET CR1 OF 5