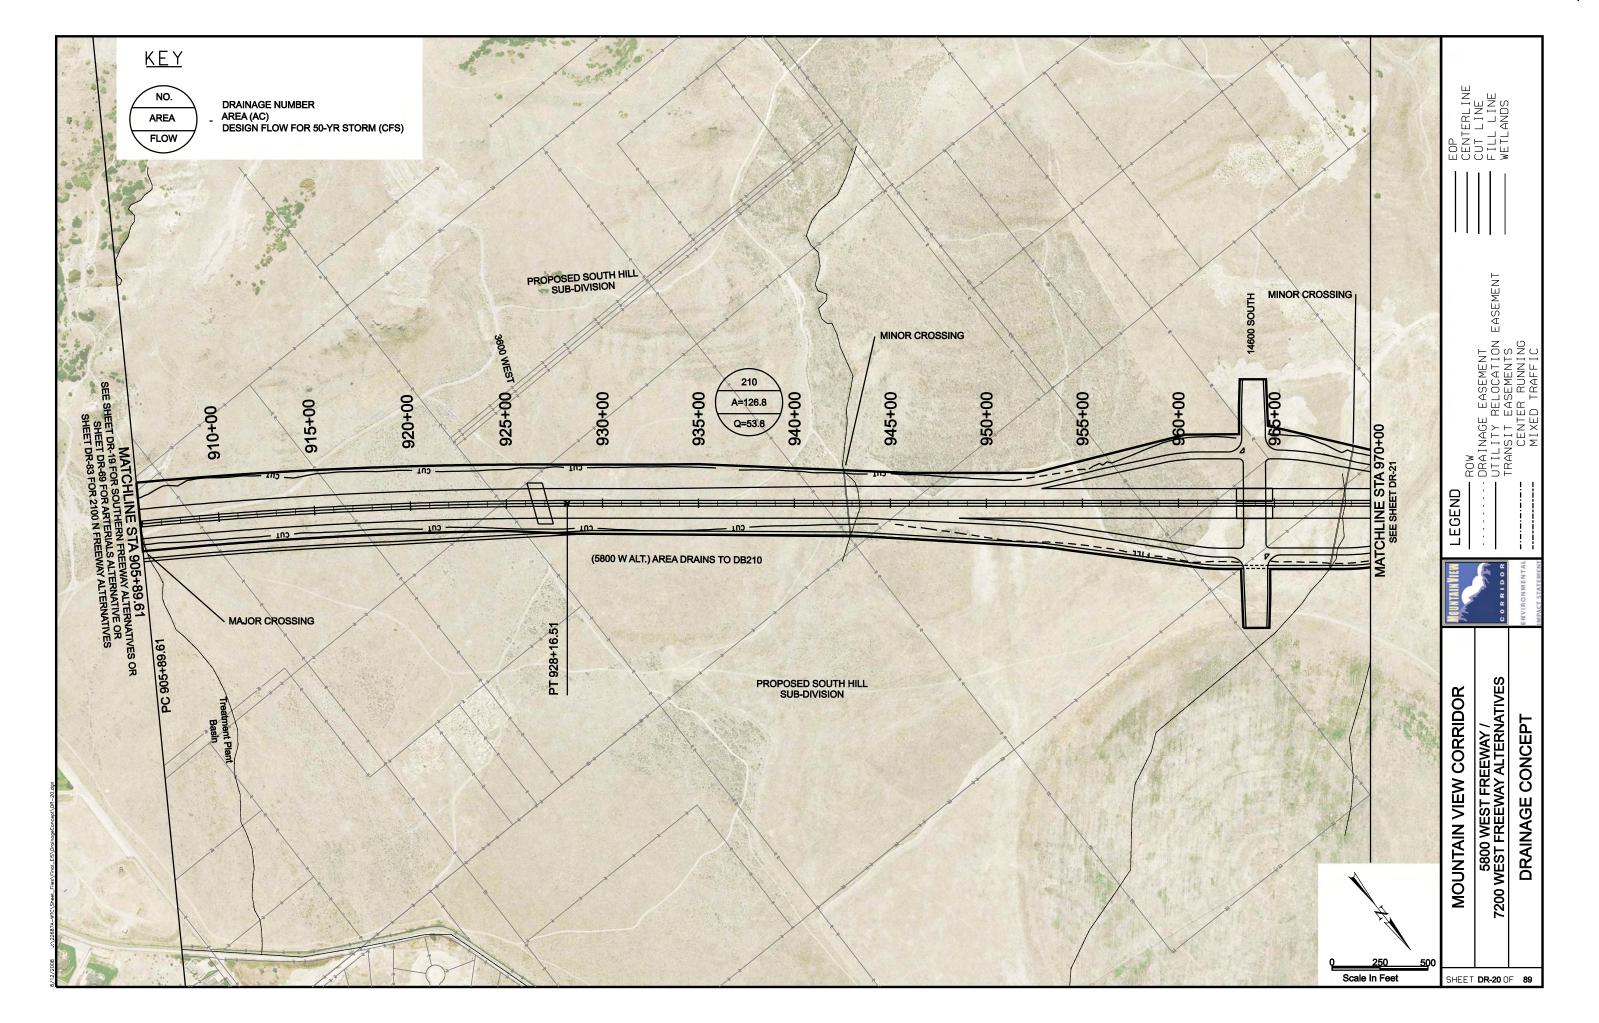

## SOUTHERN FREEWAY ALTERNATIVE **CROSS REFERENCE SHEET** EASEMENT 5600 WEST 4800 WEST BANGERTER HWY 3200 W LEGEND REDWOOD RD (SR-68) 2300 WEST (LEHI) SOUTHERN FREEWAY ALTERNATIVE CENTER STREET (LEHI) MOUNTAIN VIEW CORRIDOR **ALTERNATIVE** SHEET NO. **KEYMAP** 570 WEST (A.F.) KEYMAP SOUTHERN FREEWAY ALTERNATIVE CR1 OF CR5 5800 WEST FREEWAY ALTERNATIVE CR2 OF CR5 20-43 500 EAST (A.F.) 7200 WEST FREEWAY ALTERNATIVE 20-30, 44-55 CR3 OF CR5 ARTERIALS ALTERNATIVE CR4 OF CR5 56-76 CR4 OF CR5 1900 SOUTH 56-62 FREEWAY PORTION OF ARTERIALS ALTERNATIVE CR4 OF CR5 63-69 CR4 OF CR5 **2100 NORTH** 70-73 PORTER ROCKWELL 74-76 CR4 OF CR5 2100 NORTH FREEWAY ALTERNATIVE 77-89 CR5 OF CR5 SHEET CR1 OF 5