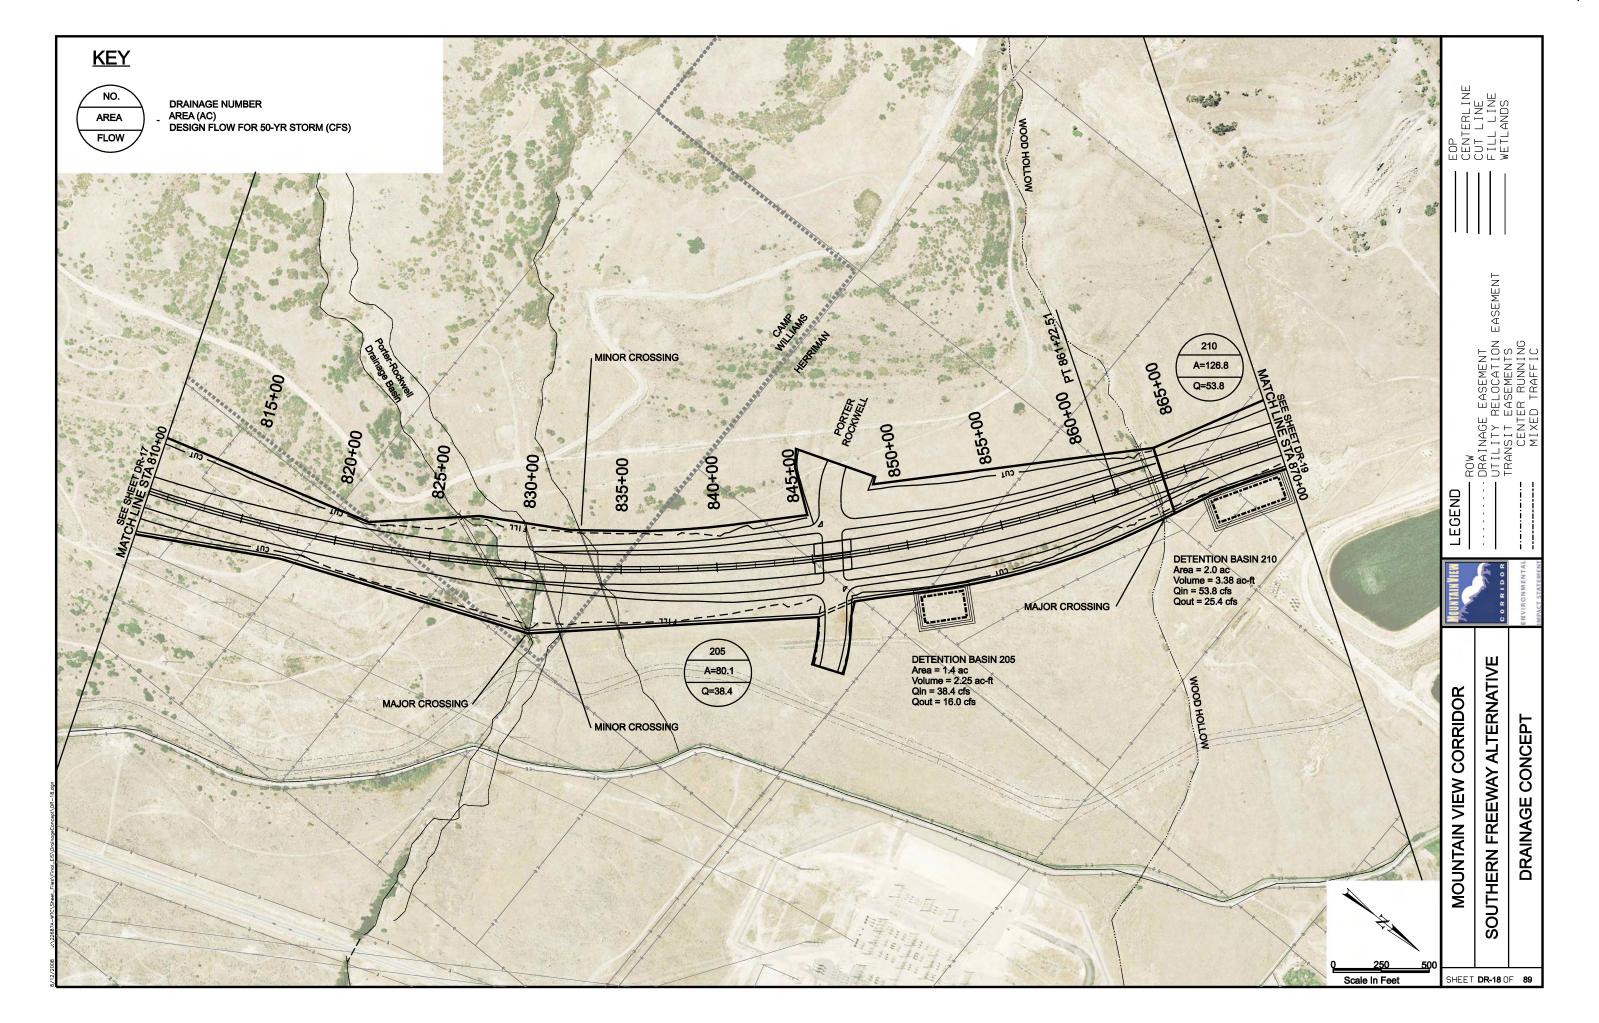

## SOUTHERN FREEWAY ALTERNATIVE **CROSS REFERENCE SHEET** EASEMENT 5600 WEST 4800 WEST BANGERTER HWY 3200 W LEGEND REDWOOD RD (SR-68) 2300 WEST (LEHI) SOUTHERN FREEWAY ALTERNATIVE CENTER STREET (LEHI) MOUNTAIN VIEW CORRIDOR **ALTERNATIVE** SHEET NO. **KEYMAP** 570 WEST (A.F.) KEYMAP SOUTHERN FREEWAY ALTERNATIVE CR1 OF CR5 5800 WEST FREEWAY ALTERNATIVE CR2 OF CR5 20-43 500 EAST (A.F.) 7200 WEST FREEWAY ALTERNATIVE 20-30, 44-55 CR3 OF CR5 ARTERIALS ALTERNATIVE CR4 OF CR5 56-76 CR4 OF CR5 1900 SOUTH 56-62 FREEWAY PORTION OF ARTERIALS ALTERNATIVE CR4 OF CR5 63-69 CR4 OF CR5 **2100 NORTH** 70-73 PORTER ROCKWELL 74-76 CR4 OF CR5 2100 NORTH FREEWAY ALTERNATIVE 77-89 CR5 OF CR5 SHEET CR1 OF 5