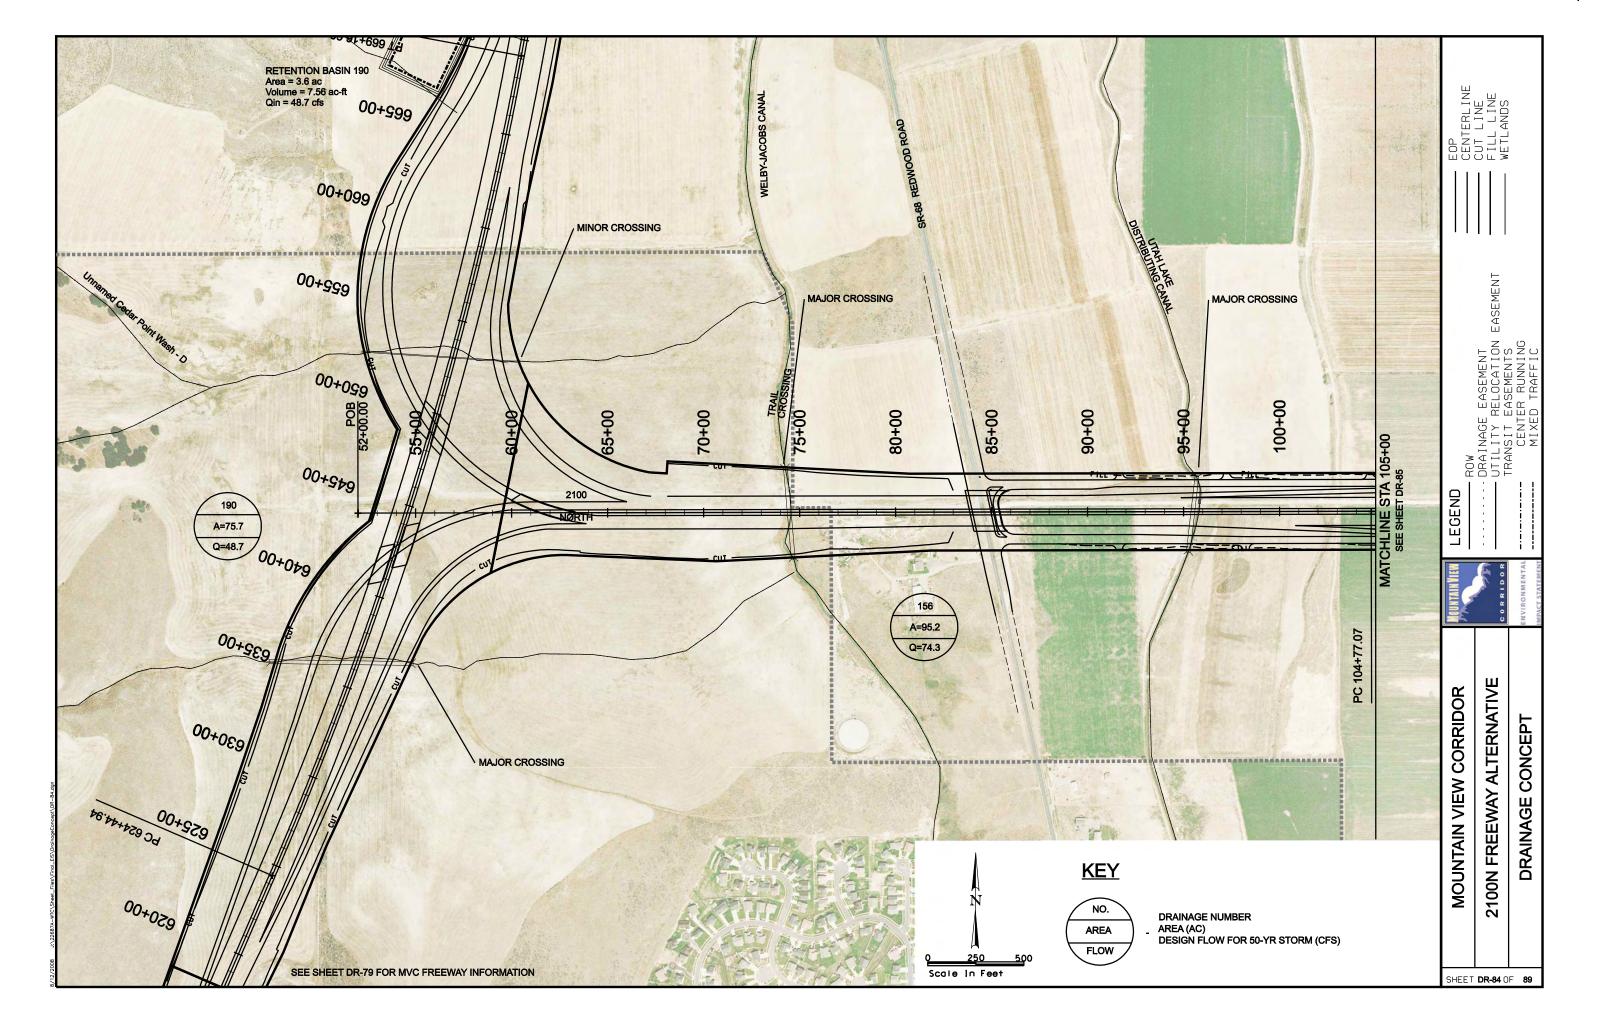

00 WEST 4800 WEST BANGERTER HWY 3200 W LEGEND REDWOOD RD (SR-68) 2300 WEST (LEHI) SOUTHERN FREEWAY ALTERNATIVE CENTER STREET (LEHI) MOUNTAIN VIEW CORRIDOR **ALTERNATIVE** SHEET NO. **KEYMAP** 570 WEST (A.F.) KEYMAP SOUTHERN FREEWAY ALTERNATIVE CR1 OF CR5 5800 WEST FREEWAY ALTERNATIVE CR2 OF CR5 20-43 500 EAST (A.F.) 7200 WEST FREEWAY ALTERNATIVE 20-30, 44-55 CR3 OF CR5 ARTERIALS ALTERNATIVE CR4 OF CR5 56-76 CR4 OF CR5 1900 SOUTH 56-62 FREEWAY PORTION OF ARTERIALS ALTERNATIVE CR4 OF CR5 63-69 CR4 OF CR5 **2100 NORTH** 70-73 PORTER ROCKWELL 74-76 CR4 OF CR5 2100 NORTH FREEWAY ALTERNATIVE 77-89 CR5 OF CR5 SHEET CR1 OF 5