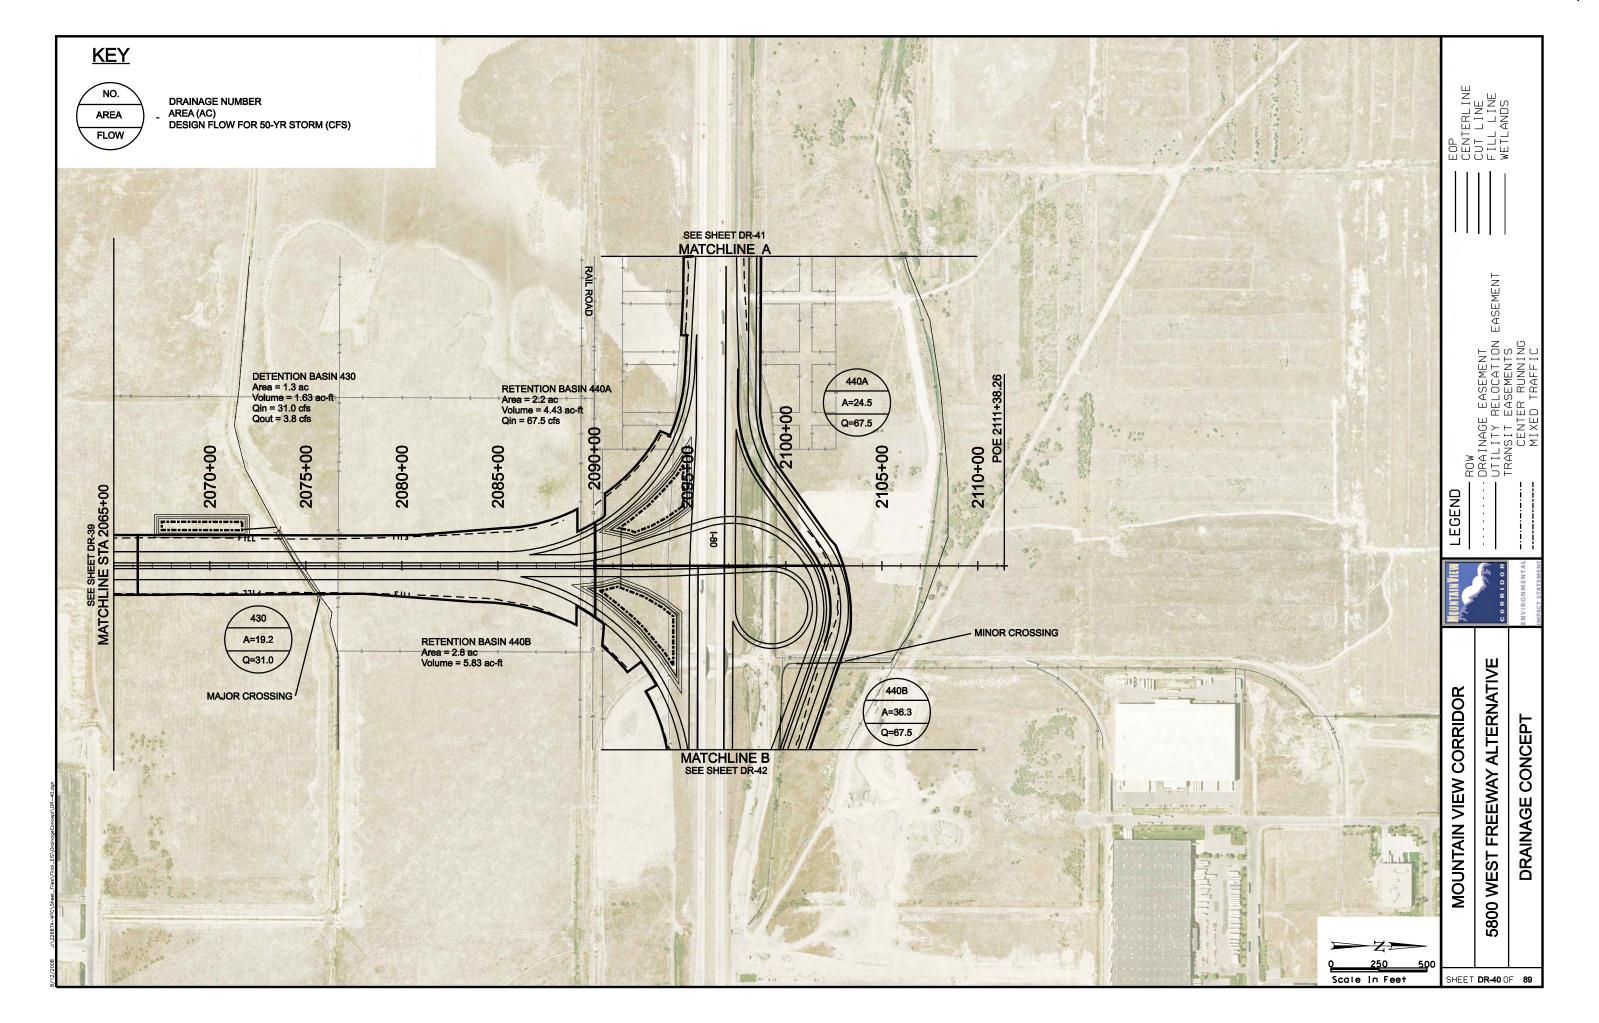

## SOUTHERN FREEWAY ALTERNATIVE **CROSS REFERENCE SHEET** EASEMENT 5600 WEST 4800 WEST BANGERTER HWY 3200 W LEGEND REDWOOD RD (SR-68) 2300 WEST (LEHI) SOUTHERN FREEWAY ALTERNATIVE CENTER STREET (LEHI) MOUNTAIN VIEW CORRIDOR **ALTERNATIVE** SHEET NO. **KEYMAP** 570 WEST (A.F.) KEYMAP SOUTHERN FREEWAY ALTERNATIVE CR1 OF CR5 5800 WEST FREEWAY ALTERNATIVE CR2 OF CR5 20-43 500 EAST (A.F.) 7200 WEST FREEWAY ALTERNATIVE 20-30, 44-55 CR3 OF CR5 ARTERIALS ALTERNATIVE CR4 OF CR5 56-76 CR4 OF CR5 1900 SOUTH 56-62 FREEWAY PORTION OF ARTERIALS ALTERNATIVE CR4 OF CR5 63-69 CR4 OF CR5 **2100 NORTH** 70-73 PORTER ROCKWELL 74-76 CR4 OF CR5 2100 NORTH FREEWAY ALTERNATIVE 77-89 CR5 OF CR5 SHEET CR1 OF 5