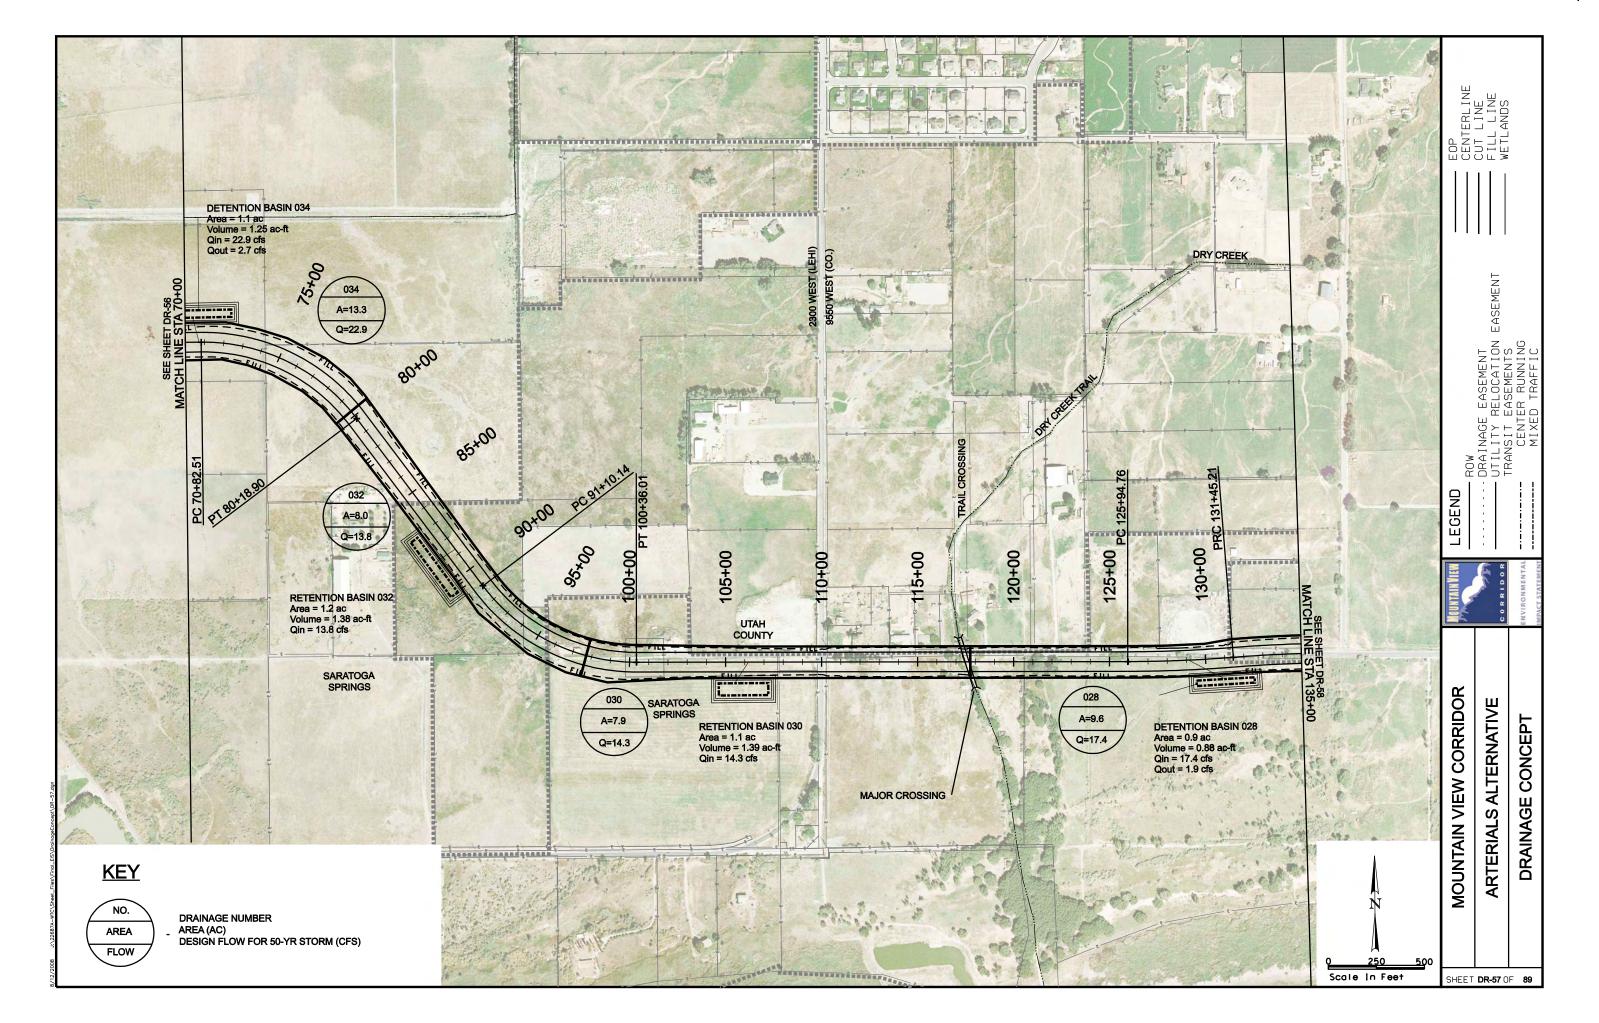

## SOUTHERN FREEWAY ALTERNATIVE **CROSS REFERENCE SHEET** EASEMENT 5600 WEST 4800 WEST BANGERTER HWY 3200 W LEGEND REDWOOD RD (SR-68) 2300 WEST (LEHI) SOUTHERN FREEWAY ALTERNATIVE CENTER STREET (LEHI) MOUNTAIN VIEW CORRIDOR **ALTERNATIVE** SHEET NO. **KEYMAP** 570 WEST (A.F.) KEYMAP SOUTHERN FREEWAY ALTERNATIVE CR1 OF CR5 5800 WEST FREEWAY ALTERNATIVE CR2 OF CR5 20-43 500 EAST (A.F.) 7200 WEST FREEWAY ALTERNATIVE 20-30, 44-55 CR3 OF CR5 ARTERIALS ALTERNATIVE CR4 OF CR5 56-76 CR4 OF CR5 1900 SOUTH 56-62 FREEWAY PORTION OF ARTERIALS ALTERNATIVE CR4 OF CR5 63-69 CR4 OF CR5 **2100 NORTH** 70-73 PORTER ROCKWELL 74-76 CR4 OF CR5 2100 NORTH FREEWAY ALTERNATIVE 77-89 CR5 OF CR5 SHEET CR1 OF 5