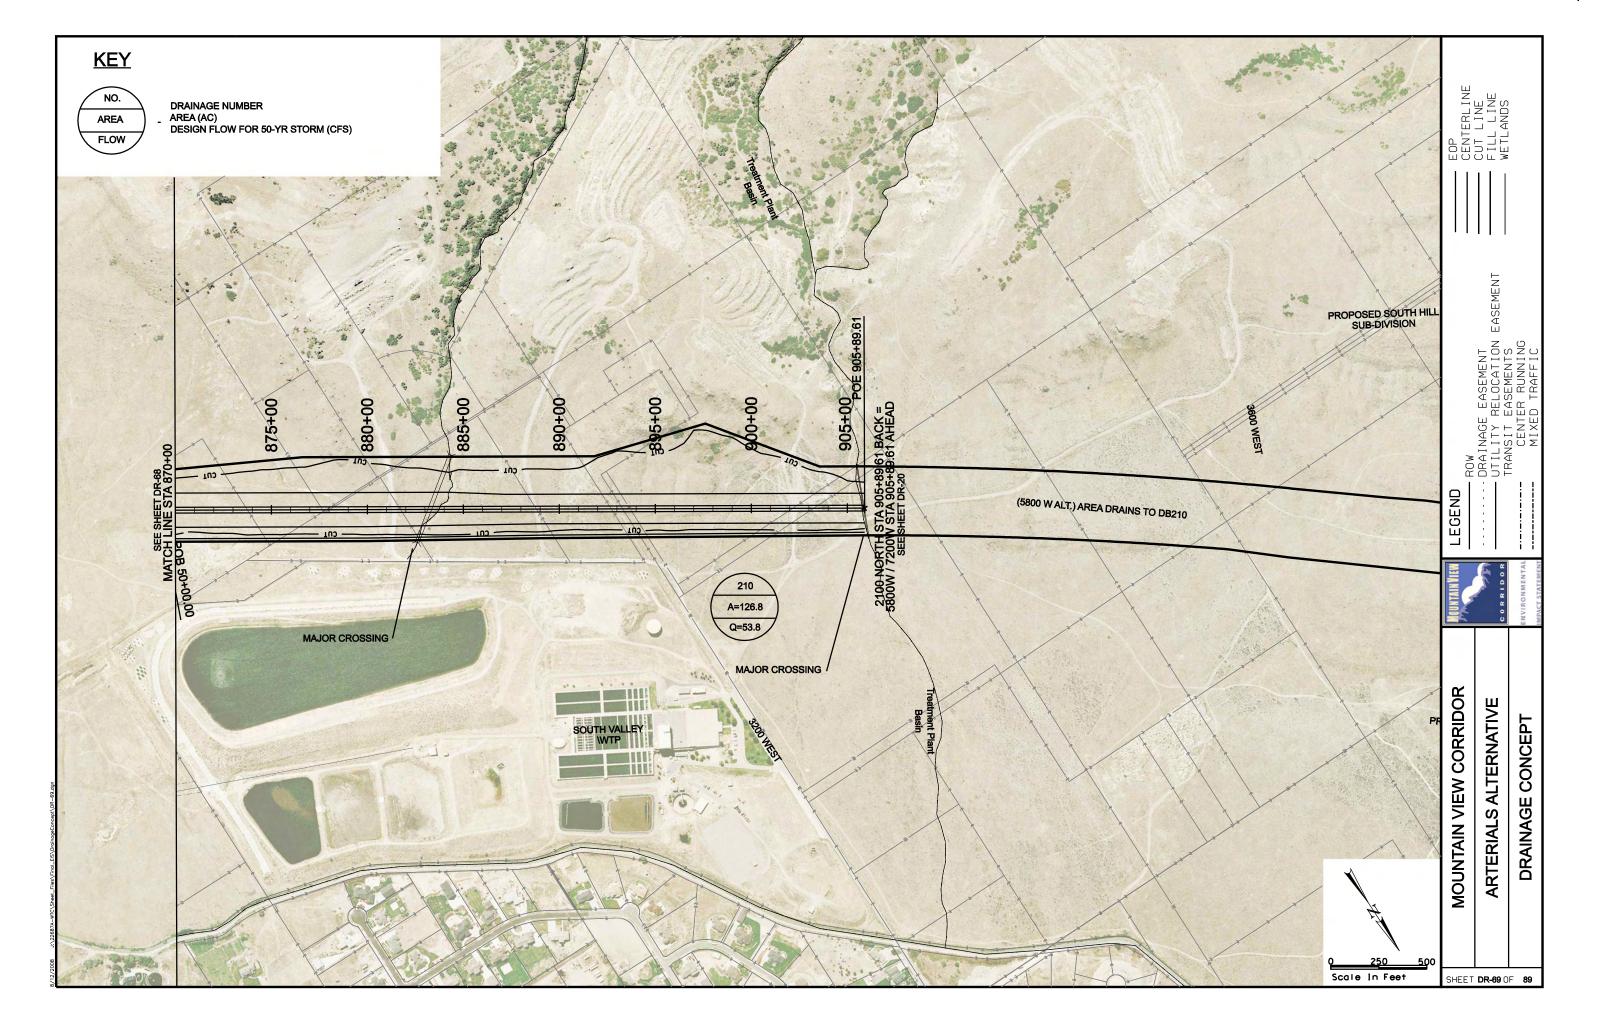

REFERENCE SHEET** EASEMENT 5600 WEST 4800 WEST BANGERTER HWY 3200 W LEGEND REDWOOD RD (SR-68) 2300 WEST (LEHI) SOUTHERN FREEWAY ALTERNATIVE CENTER STREET (LEHI) MOUNTAIN VIEW CORRIDOR **ALTERNATIVE** SHEET NO. **KEYMAP** 570 WEST (A.F.) KEYMAP SOUTHERN FREEWAY ALTERNATIVE CR1 OF CR5 5800 WEST FREEWAY ALTERNATIVE CR2 OF CR5 20-43 500 EAST (A.F.) 7200 WEST FREEWAY ALTERNATIVE 20-30, 44-55 CR3 OF CR5 ARTERIALS ALTERNATIVE CR4 OF CR5 56-76 CR4 OF CR5 1900 SOUTH 56-62 FREEWAY PORTION OF ARTERIALS ALTERNATIVE CR4 OF CR5 63-69 CR4 OF CR5 **2100 NORTH** 70-73 PORTER ROCKWELL 74-76 CR4 OF CR5 2100 NORTH FREEWAY ALTERNATIVE 77-89 CR5 OF CR5 SHEET CR1 OF 5