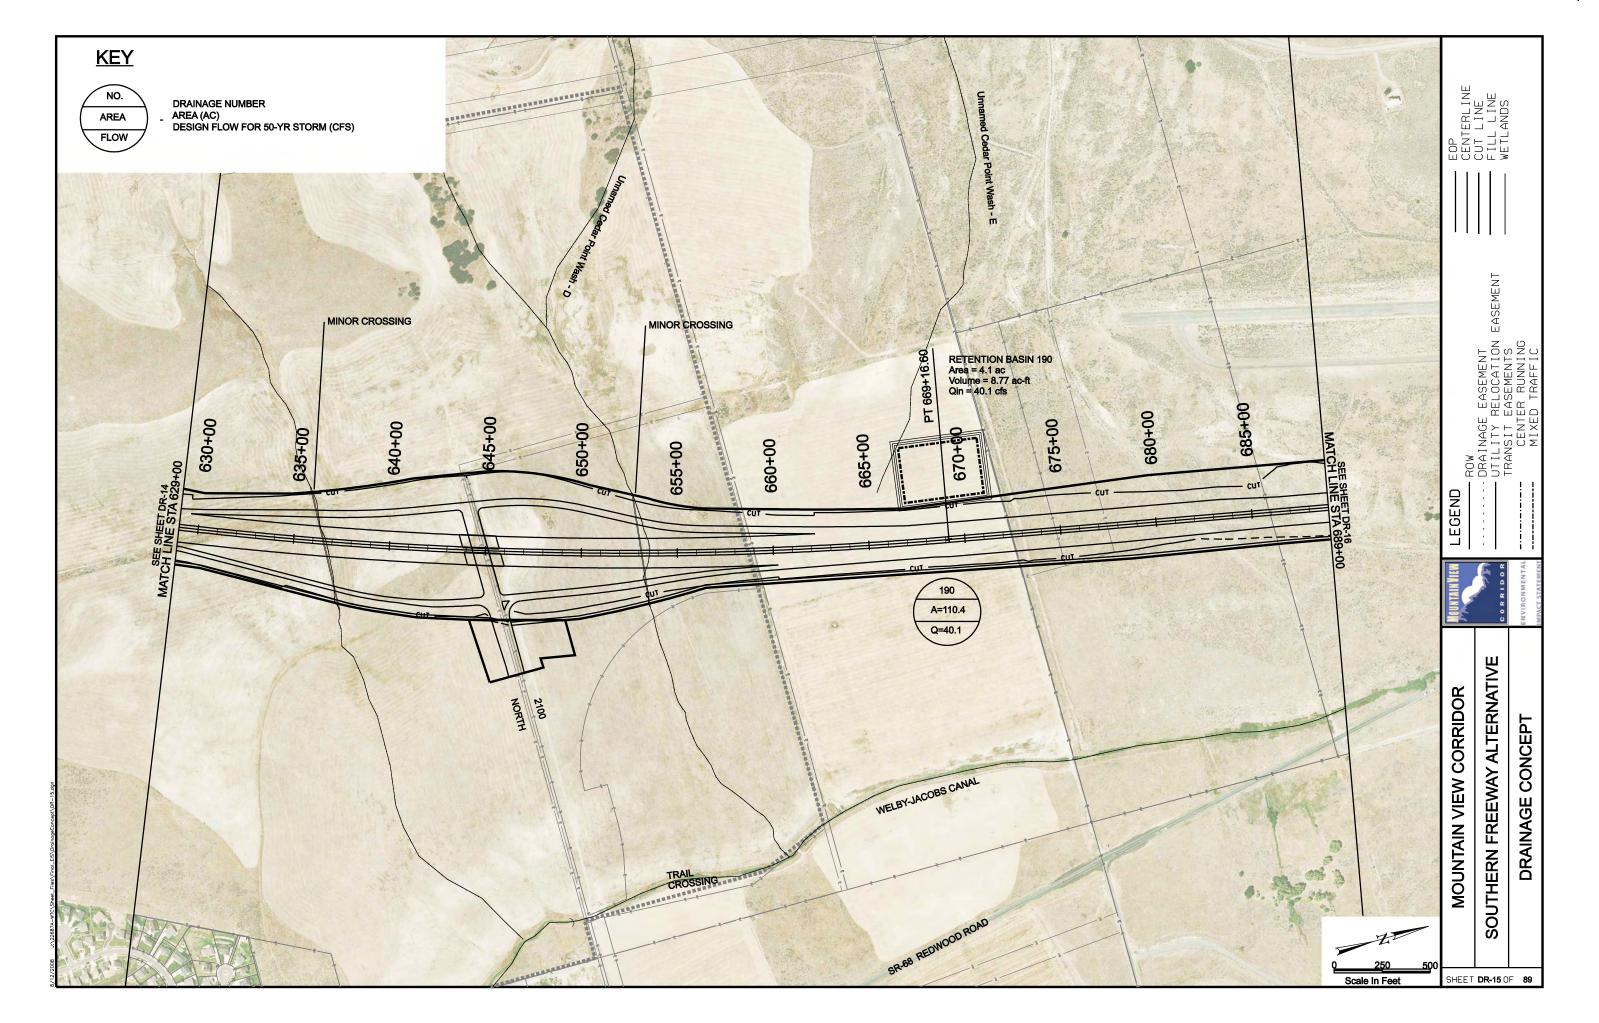

## SOUTHERN FREEWAY ALTERNATIVE **CROSS REFERENCE SHEET** EASEMENT 5600 WEST 4800 WEST BANGERTER HWY 3200 W LEGEND REDWOOD RD (SR-68) 2300 WEST (LEHI) SOUTHERN FREEWAY ALTERNATIVE CENTER STREET (LEHI) MOUNTAIN VIEW CORRIDOR **ALTERNATIVE** SHEET NO. **KEYMAP** 570 WEST (A.F.) KEYMAP SOUTHERN FREEWAY ALTERNATIVE CR1 OF CR5 5800 WEST FREEWAY ALTERNATIVE CR2 OF CR5 20-43 500 EAST (A.F.) 7200 WEST FREEWAY ALTERNATIVE 20-30, 44-55 CR3 OF CR5 ARTERIALS ALTERNATIVE CR4 OF CR5 56-76 CR4 OF CR5 1900 SOUTH 56-62 FREEWAY PORTION OF ARTERIALS ALTERNATIVE CR4 OF CR5 63-69 CR4 OF CR5 **2100 NORTH** 70-73 PORTER ROCKWELL 74-76 CR4 OF CR5 2100 NORTH FREEWAY ALTERNATIVE 77-89 CR5 OF CR5 SHEET CR1 OF 5