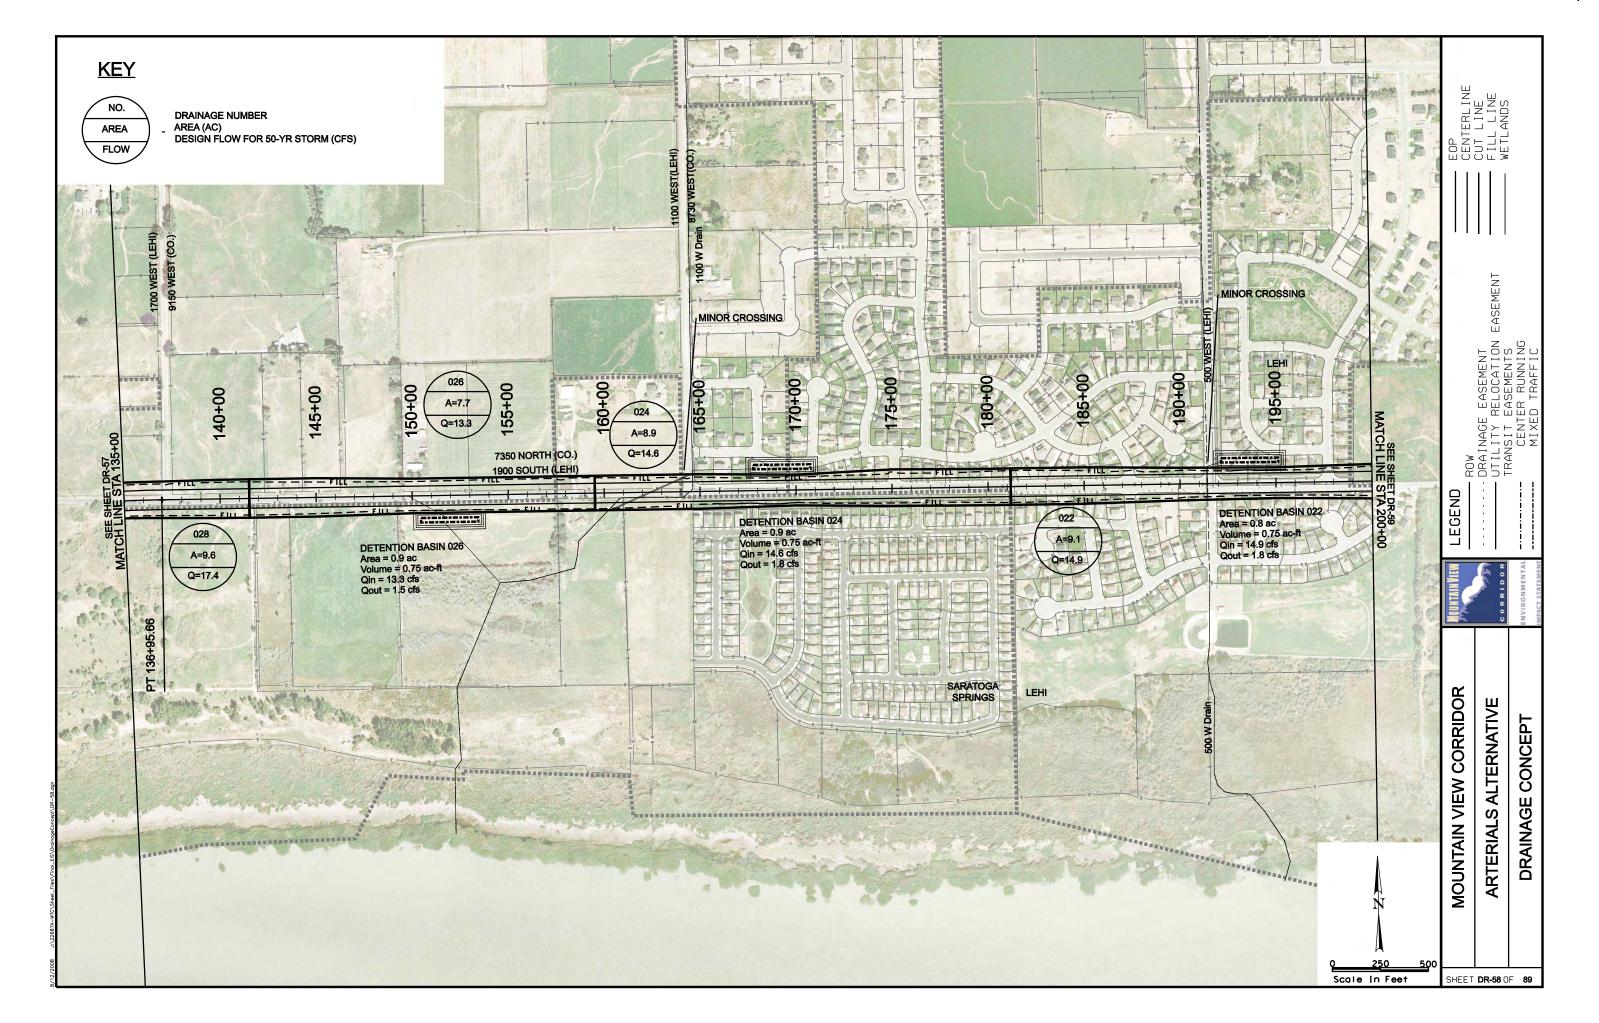

AY ALTERNATIVE **CROSS REFERENCE SHEET** EASEMENT 5600 WEST 4800 WEST BANGERTER HWY 3200 W LEGEND REDWOOD RD (SR-68) 2300 WEST (LEHI) SOUTHERN FREEWAY ALTERNATIVE CENTER STREET (LEHI) MOUNTAIN VIEW CORRIDOR **ALTERNATIVE** SHEET NO. **KEYMAP** 570 WEST (A.F.) KEYMAP SOUTHERN FREEWAY ALTERNATIVE CR1 OF CR5 5800 WEST FREEWAY ALTERNATIVE CR2 OF CR5 20-43 500 EAST (A.F.) 7200 WEST FREEWAY ALTERNATIVE 20-30, 44-55 CR3 OF CR5 ARTERIALS ALTERNATIVE CR4 OF CR5 56-76 CR4 OF CR5 1900 SOUTH 56-62 FREEWAY PORTION OF ARTERIALS ALTERNATIVE CR4 OF CR5 63-69 CR4 OF CR5 **2100 NORTH** 70-73 PORTER ROCKWELL 74-76 CR4 OF CR5 2100 NORTH FREEWAY ALTERNATIVE 77-89 CR5 OF CR5 SHEET CR1 OF 5