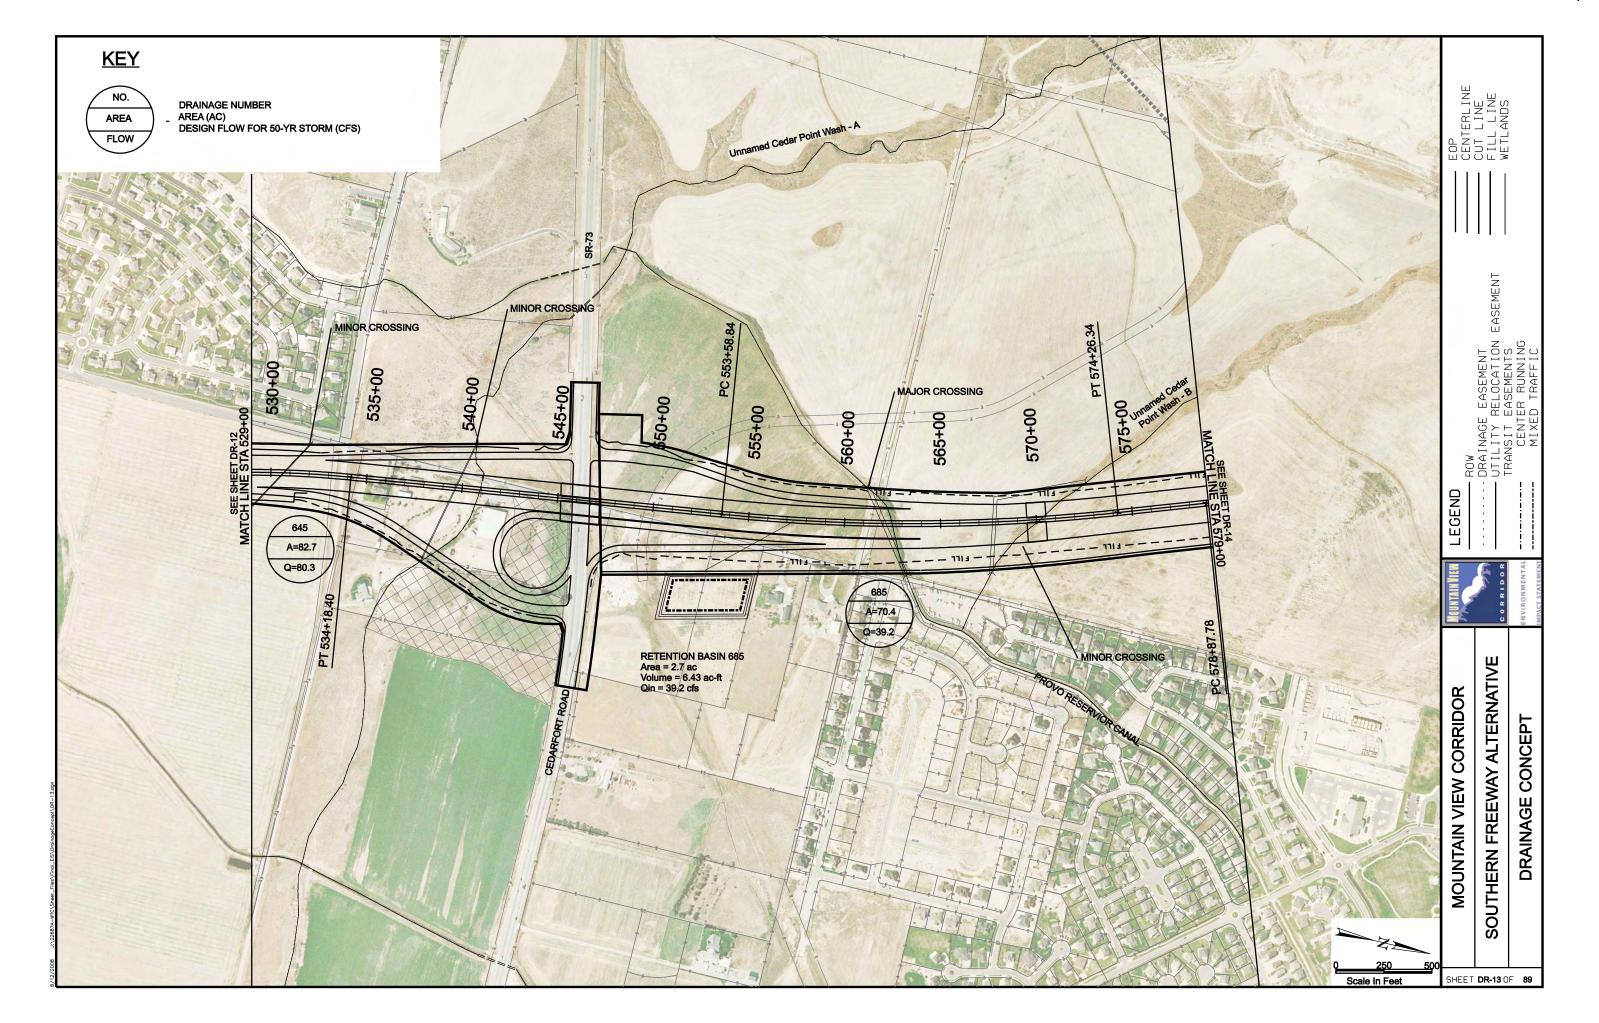

## SOUTHERN FREEWAY ALTERNATIVE **CROSS REFERENCE SHEET** EASEMENT 5600 WEST 4800 WEST BANGERTER HWY 3200 W LEGEND REDWOOD RD (SR-68) 2300 WEST (LEHI) SOUTHERN FREEWAY ALTERNATIVE CENTER STREET (LEHI) MOUNTAIN VIEW CORRIDOR **ALTERNATIVE** SHEET NO. **KEYMAP** 570 WEST (A.F.) KEYMAP SOUTHERN FREEWAY ALTERNATIVE CR1 OF CR5 5800 WEST FREEWAY ALTERNATIVE CR2 OF CR5 20-43 500 EAST (A.F.) 7200 WEST FREEWAY ALTERNATIVE 20-30, 44-55 CR3 OF CR5 ARTERIALS ALTERNATIVE CR4 OF CR5 56-76 CR4 OF CR5 1900 SOUTH 56-62 FREEWAY PORTION OF ARTERIALS ALTERNATIVE CR4 OF CR5 63-69 CR4 OF CR5 **2100 NORTH** 70-73 PORTER ROCKWELL 74-76 CR4 OF CR5 2100 NORTH FREEWAY ALTERNATIVE 77-89 CR5 OF CR5 SHEET CR1 OF 5