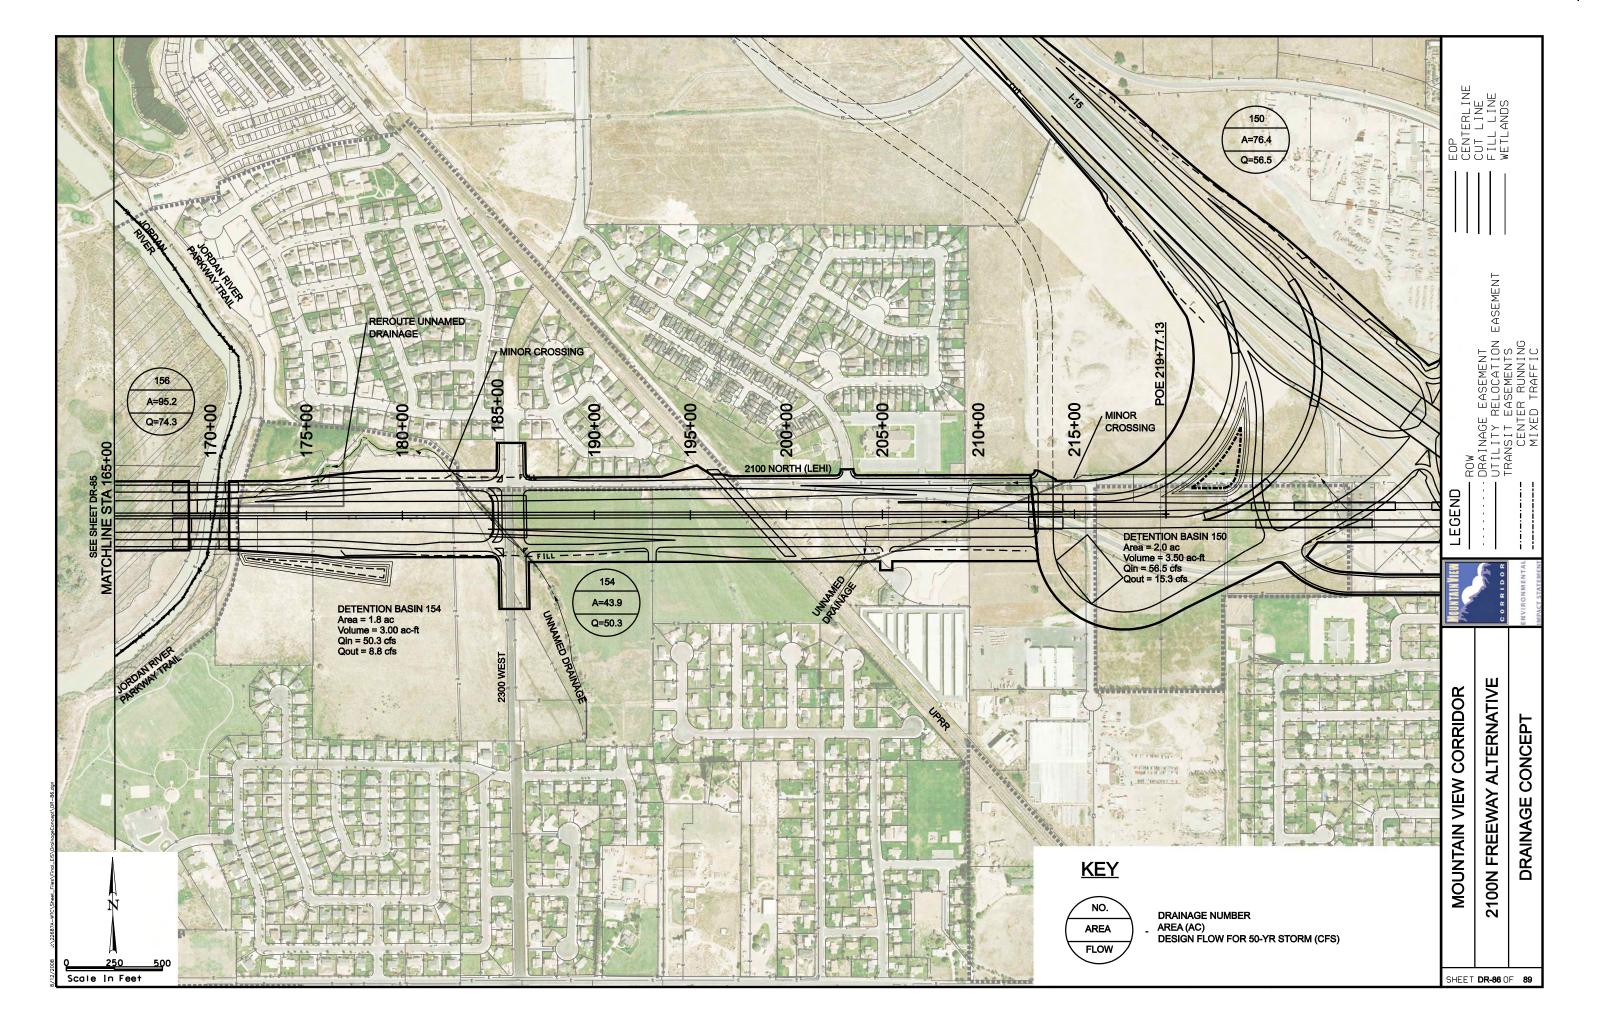

## SOUTHERN FREEWAY ALTERNATIVE **CROSS REFERENCE SHEET** EASEMENT 5600 WEST 4800 WEST BANGERTER HWY 3200 W LEGEND REDWOOD RD (SR-68) 2300 WEST (LEHI) SOUTHERN FREEWAY ALTERNATIVE CENTER STREET (LEHI) MOUNTAIN VIEW CORRIDOR **ALTERNATIVE** SHEET NO. **KEYMAP** 570 WEST (A.F.) KEYMAP SOUTHERN FREEWAY ALTERNATIVE CR1 OF CR5 5800 WEST FREEWAY ALTERNATIVE CR2 OF CR5 20-43 500 EAST (A.F.) 7200 WEST FREEWAY ALTERNATIVE 20-30, 44-55 CR3 OF CR5 ARTERIALS ALTERNATIVE CR4 OF CR5 56-76 CR4 OF CR5 1900 SOUTH 56-62 FREEWAY PORTION OF ARTERIALS ALTERNATIVE CR4 OF CR5 63-69 CR4 OF CR5 **2100 NORTH** 70-73 PORTER ROCKWELL 74-76 CR4 OF CR5 2100 NORTH FREEWAY ALTERNATIVE 77-89 CR5 OF CR5 SHEET CR1 OF 5