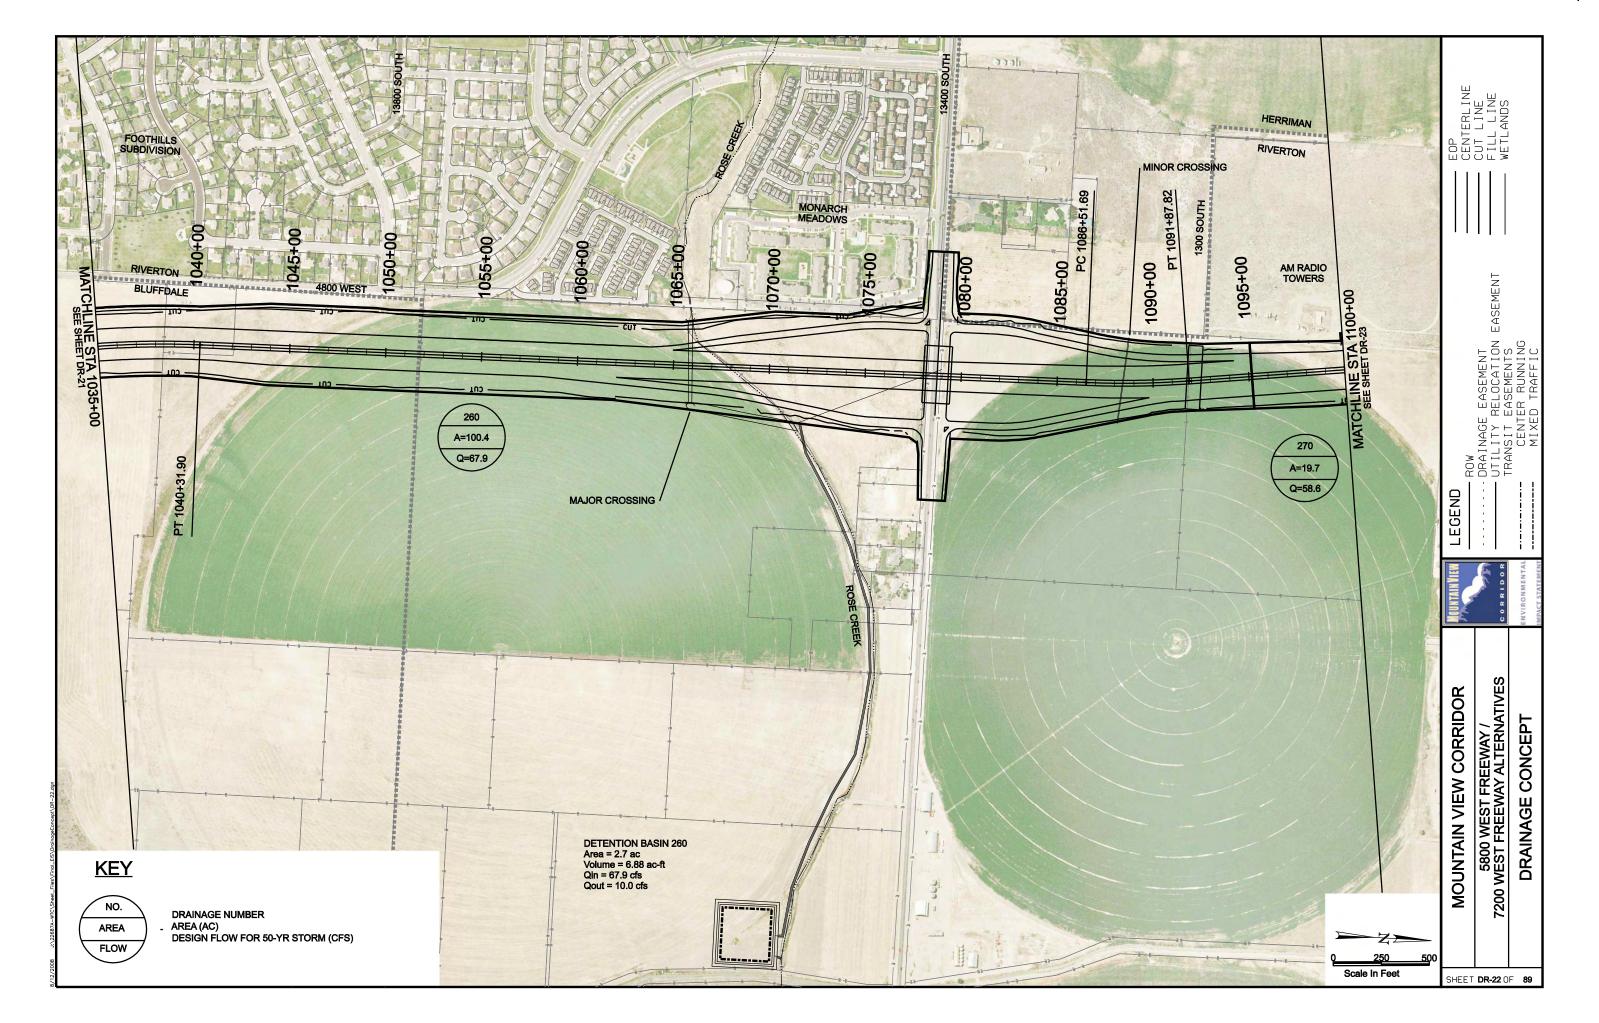

## SOUTHERN FREEWAY ALTERNATIVE **CROSS REFERENCE SHEET** EASEMENT 5600 WEST 4800 WEST BANGERTER HWY 3200 W LEGEND REDWOOD RD (SR-68) 2300 WEST (LEHI) SOUTHERN FREEWAY ALTERNATIVE CENTER STREET (LEHI) MOUNTAIN VIEW CORRIDOR **ALTERNATIVE** SHEET NO. **KEYMAP** 570 WEST (A.F.) KEYMAP SOUTHERN FREEWAY ALTERNATIVE CR1 OF CR5 5800 WEST FREEWAY ALTERNATIVE CR2 OF CR5 20-43 500 EAST (A.F.) 7200 WEST FREEWAY ALTERNATIVE 20-30, 44-55 CR3 OF CR5 ARTERIALS ALTERNATIVE CR4 OF CR5 56-76 CR4 OF CR5 1900 SOUTH 56-62 FREEWAY PORTION OF ARTERIALS ALTERNATIVE CR4 OF CR5 63-69 CR4 OF CR5 **2100 NORTH** 70-73 PORTER ROCKWELL 74-76 CR4 OF CR5 2100 NORTH FREEWAY ALTERNATIVE 77-89 CR5 OF CR5 SHEET CR1 OF 5