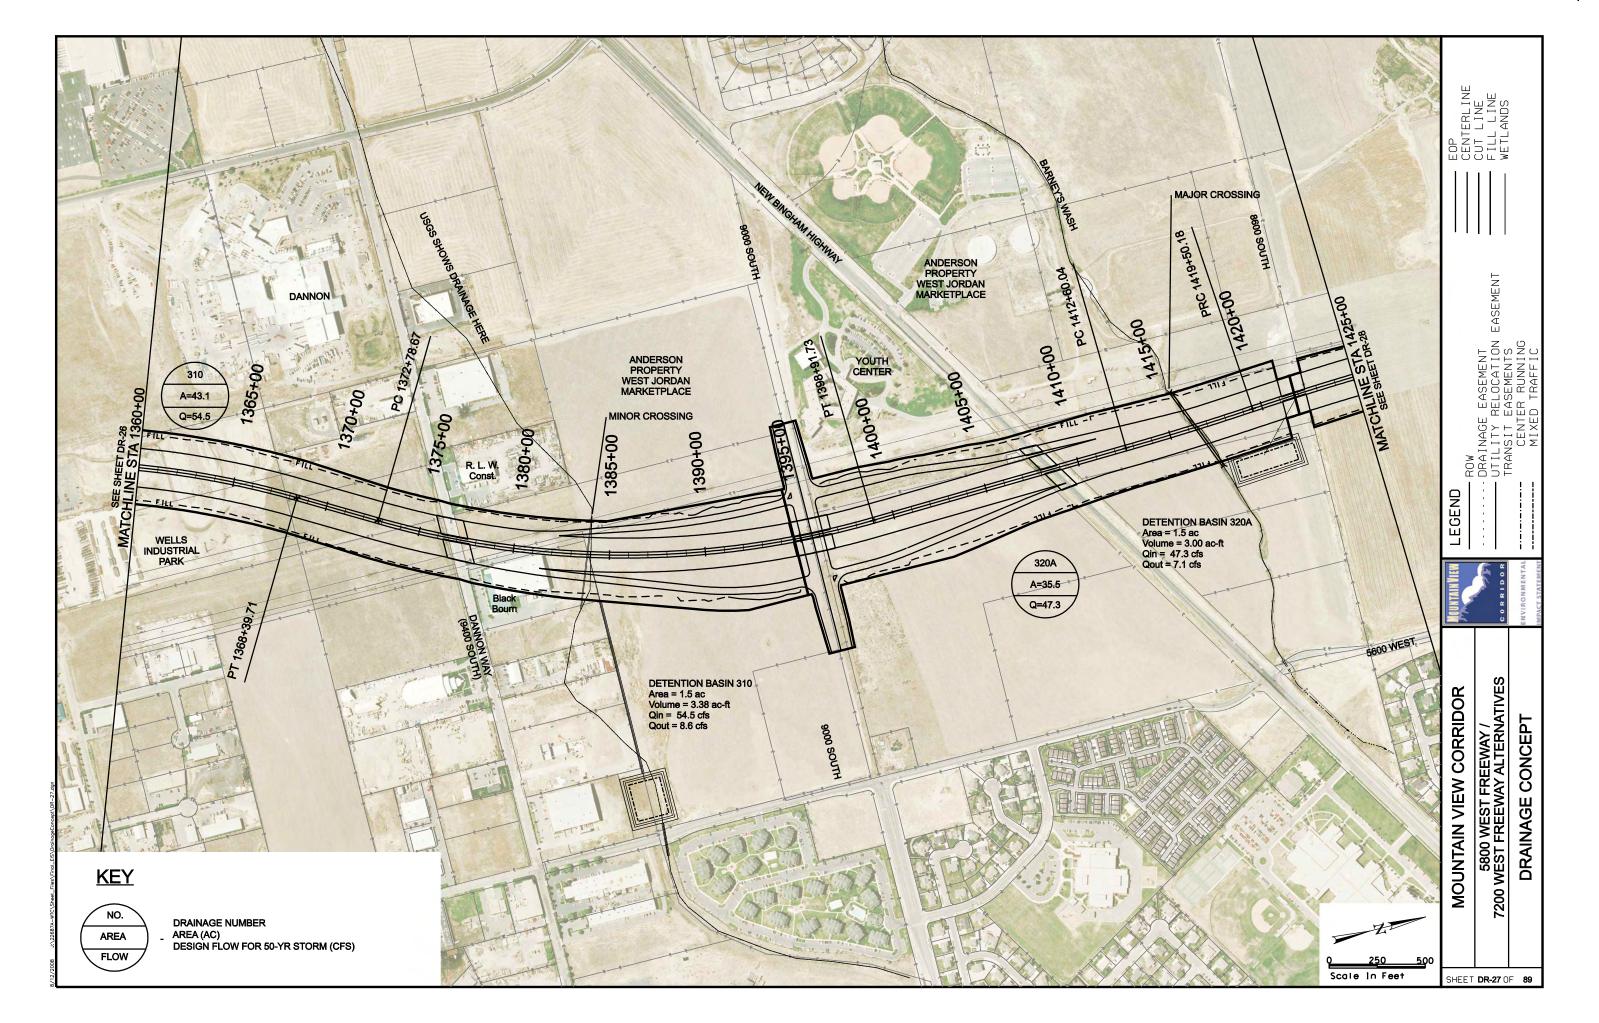

## SOUTHERN FREEWAY ALTERNATIVE **CROSS REFERENCE SHEET** EASEMENT 5600 WEST 4800 WEST BANGERTER HWY 3200 W LEGEND REDWOOD RD (SR-68) 2300 WEST (LEHI) SOUTHERN FREEWAY ALTERNATIVE CENTER STREET (LEHI) MOUNTAIN VIEW CORRIDOR **ALTERNATIVE** SHEET NO. **KEYMAP** 570 WEST (A.F.) KEYMAP SOUTHERN FREEWAY ALTERNATIVE CR1 OF CR5 5800 WEST FREEWAY ALTERNATIVE CR2 OF CR5 20-43 500 EAST (A.F.) 7200 WEST FREEWAY ALTERNATIVE 20-30, 44-55 CR3 OF CR5 ARTERIALS ALTERNATIVE CR4 OF CR5 56-76 CR4 OF CR5 1900 SOUTH 56-62 FREEWAY PORTION OF ARTERIALS ALTERNATIVE CR4 OF CR5 63-69 CR4 OF CR5 **2100 NORTH** 70-73 PORTER ROCKWELL 74-76 CR4 OF CR5 2100 NORTH FREEWAY ALTERNATIVE 77-89 CR5 OF CR5 SHEET CR1 OF 5