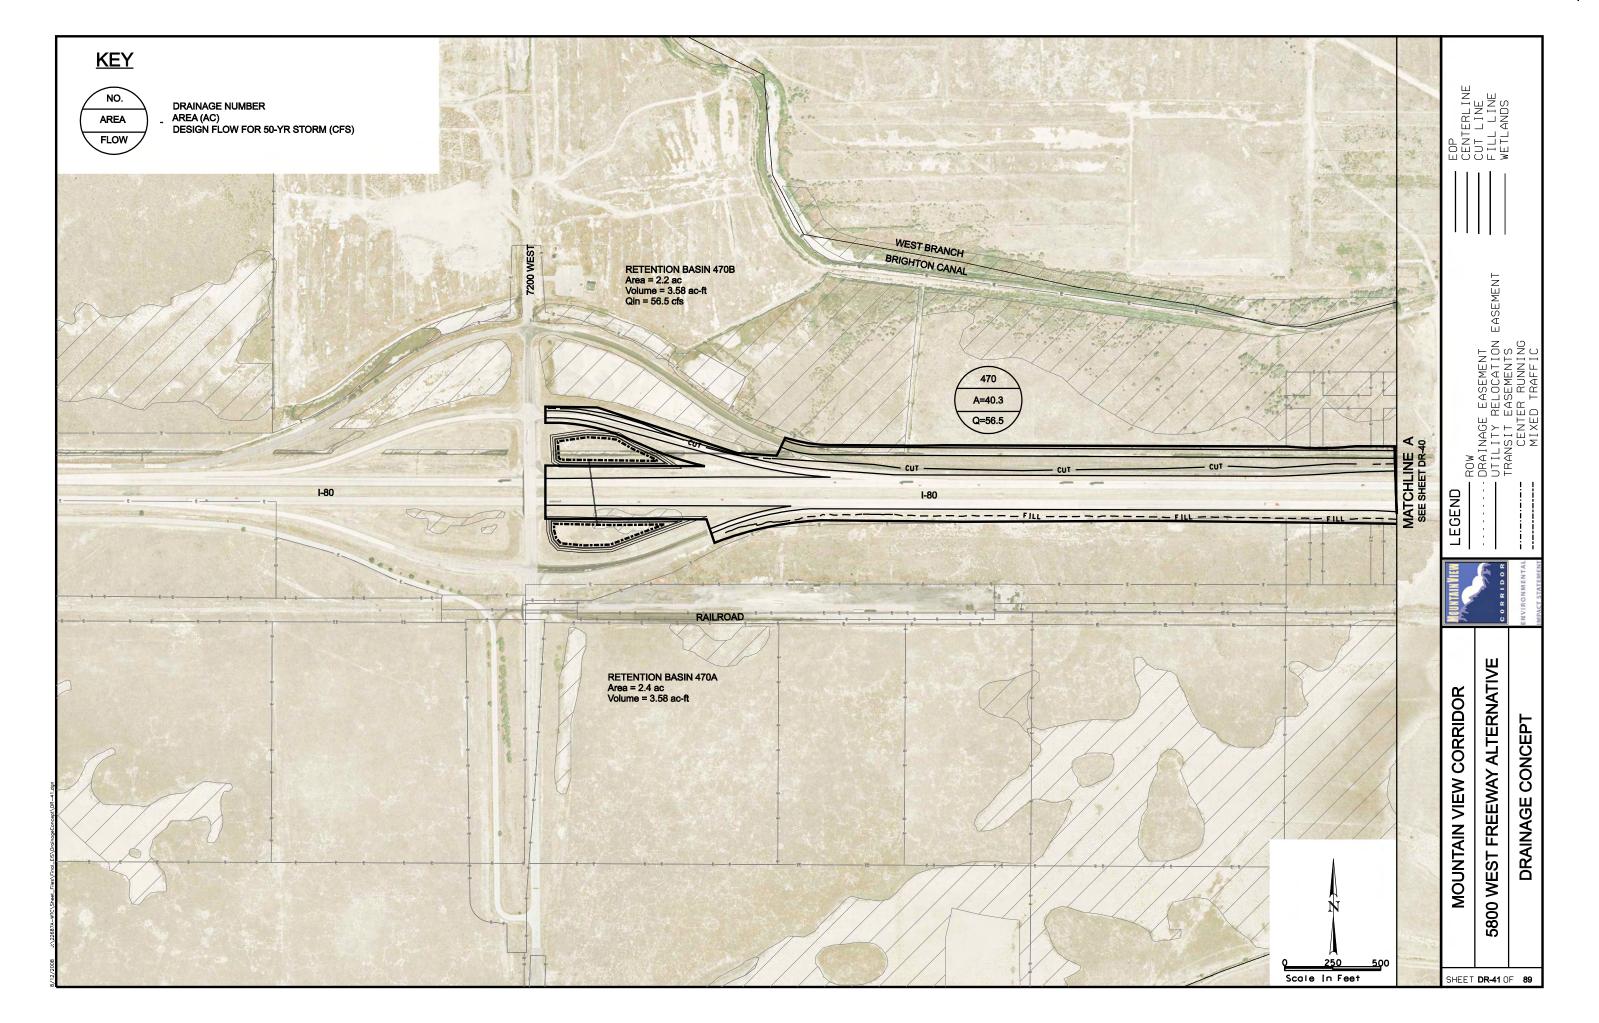

## SOUTHERN FREEWAY ALTERNATIVE **CROSS REFERENCE SHEET** EASEMENT 5600 WEST 4800 WEST BANGERTER HWY 3200 W LEGEND REDWOOD RD (SR-68) 2300 WEST (LEHI) SOUTHERN FREEWAY ALTERNATIVE CENTER STREET (LEHI) MOUNTAIN VIEW CORRIDOR **ALTERNATIVE** SHEET NO. **KEYMAP** 570 WEST (A.F.) KEYMAP SOUTHERN FREEWAY ALTERNATIVE CR1 OF CR5 5800 WEST FREEWAY ALTERNATIVE CR2 OF CR5 20-43 500 EAST (A.F.) 7200 WEST FREEWAY ALTERNATIVE 20-30, 44-55 CR3 OF CR5 ARTERIALS ALTERNATIVE CR4 OF CR5 56-76 CR4 OF CR5 1900 SOUTH 56-62 FREEWAY PORTION OF ARTERIALS ALTERNATIVE CR4 OF CR5 63-69 CR4 OF CR5 **2100 NORTH** 70-73 PORTER ROCKWELL 74-76 CR4 OF CR5 2100 NORTH FREEWAY ALTERNATIVE 77-89 CR5 OF CR5 SHEET CR1 OF 5