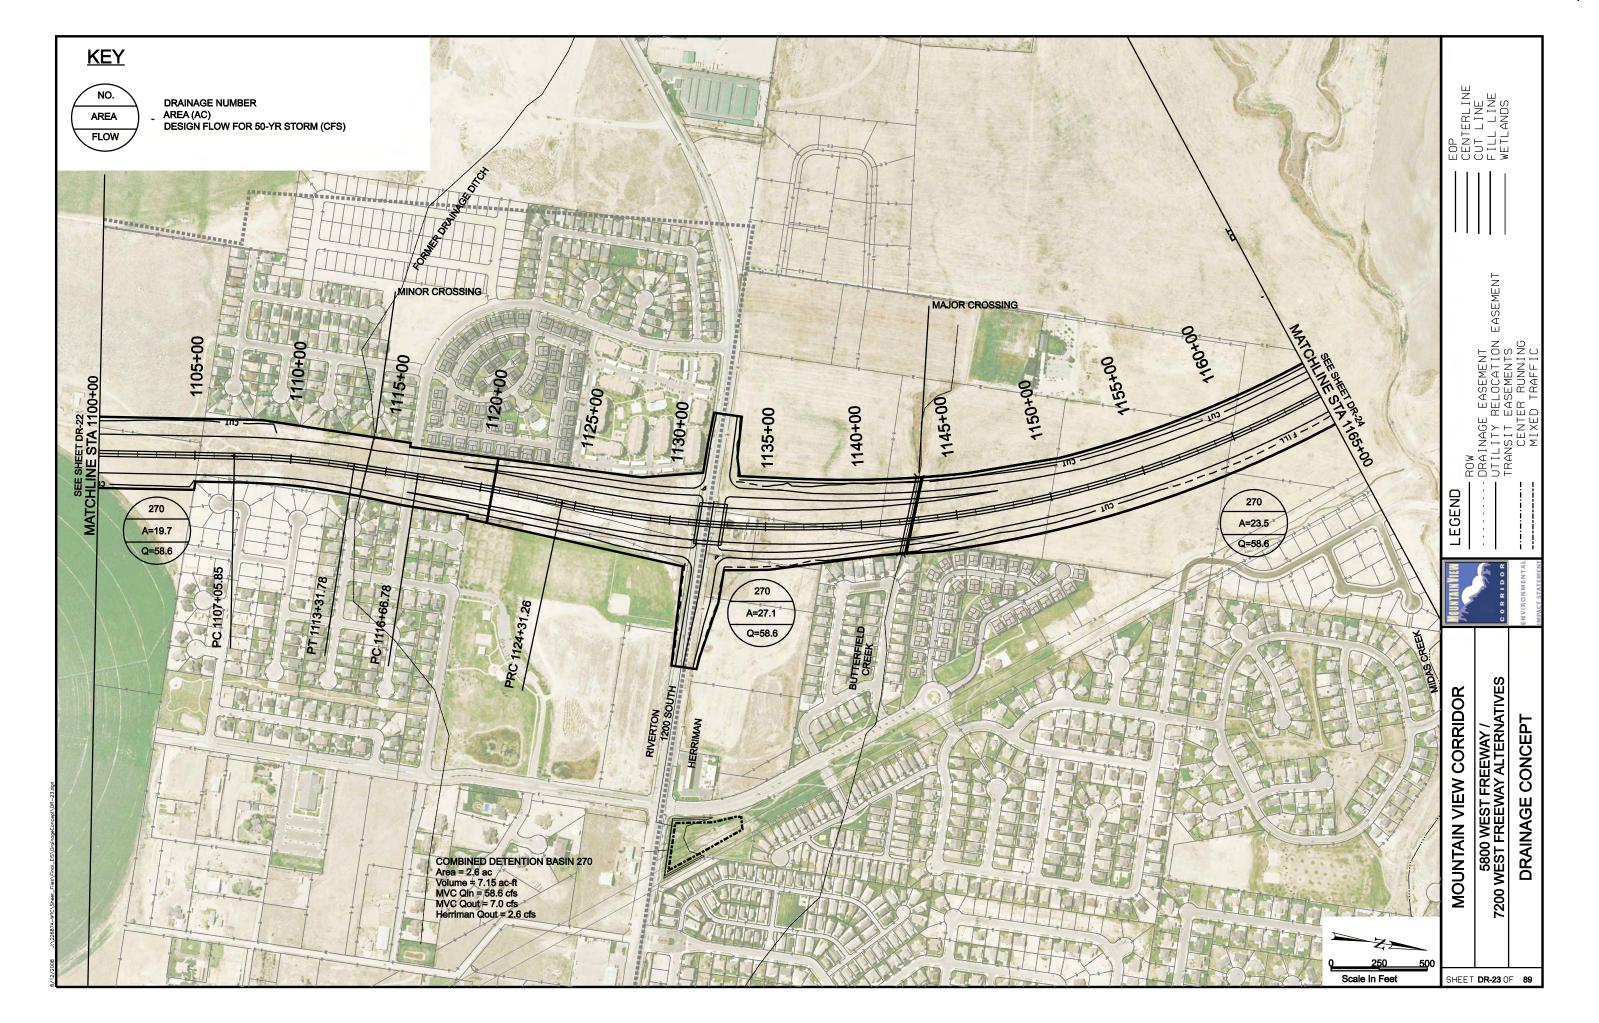

## SOUTHERN FREEWAY ALTERNATIVE **CROSS REFERENCE SHEET** EASEMENT 5600 WEST 4800 WEST BANGERTER HWY 3200 W LEGEND REDWOOD RD (SR-68) 2300 WEST (LEHI) SOUTHERN FREEWAY ALTERNATIVE CENTER STREET (LEHI) MOUNTAIN VIEW CORRIDOR **ALTERNATIVE** SHEET NO. **KEYMAP** 570 WEST (A.F.) KEYMAP SOUTHERN FREEWAY ALTERNATIVE CR1 OF CR5 5800 WEST FREEWAY ALTERNATIVE CR2 OF CR5 20-43 500 EAST (A.F.) 7200 WEST FREEWAY ALTERNATIVE 20-30, 44-55 CR3 OF CR5 ARTERIALS ALTERNATIVE CR4 OF CR5 56-76 CR4 OF CR5 1900 SOUTH 56-62 FREEWAY PORTION OF ARTERIALS ALTERNATIVE CR4 OF CR5 63-69 CR4 OF CR5 **2100 NORTH** 70-73 PORTER ROCKWELL 74-76 CR4 OF CR5 2100 NORTH FREEWAY ALTERNATIVE 77-89 CR5 OF CR5 SHEET CR1 OF 5