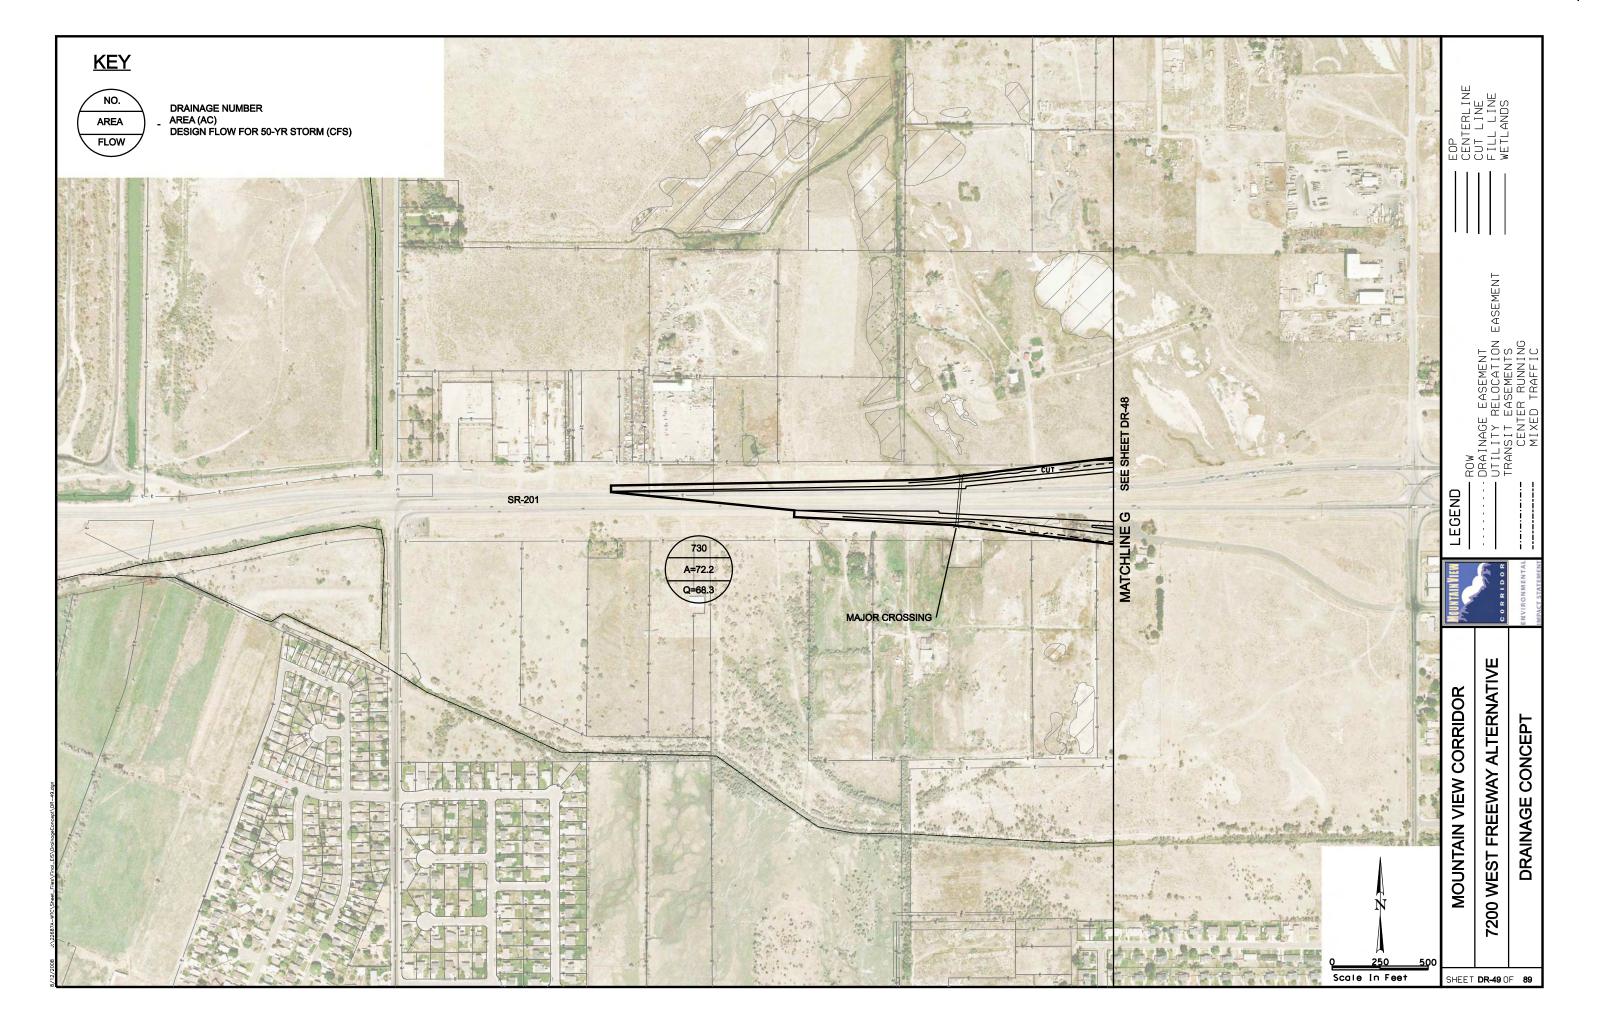

## SOUTHERN FREEWAY ALTERNATIVE **CROSS REFERENCE SHEET** EASEMENT 5600 WEST 4800 WEST BANGERTER HWY 3200 W LEGEND REDWOOD RD (SR-68) 2300 WEST (LEHI) SOUTHERN FREEWAY ALTERNATIVE CENTER STREET (LEHI) MOUNTAIN VIEW CORRIDOR **ALTERNATIVE** SHEET NO. **KEYMAP** 570 WEST (A.F.) KEYMAP SOUTHERN FREEWAY ALTERNATIVE CR1 OF CR5 5800 WEST FREEWAY ALTERNATIVE CR2 OF CR5 20-43 500 EAST (A.F.) 7200 WEST FREEWAY ALTERNATIVE 20-30, 44-55 CR3 OF CR5 ARTERIALS ALTERNATIVE CR4 OF CR5 56-76 CR4 OF CR5 1900 SOUTH 56-62 FREEWAY PORTION OF ARTERIALS ALTERNATIVE CR4 OF CR5 63-69 CR4 OF CR5 **2100 NORTH** 70-73 PORTER ROCKWELL 74-76 CR4 OF CR5 2100 NORTH FREEWAY ALTERNATIVE 77-89 CR5 OF CR5 SHEET CR1 OF 5