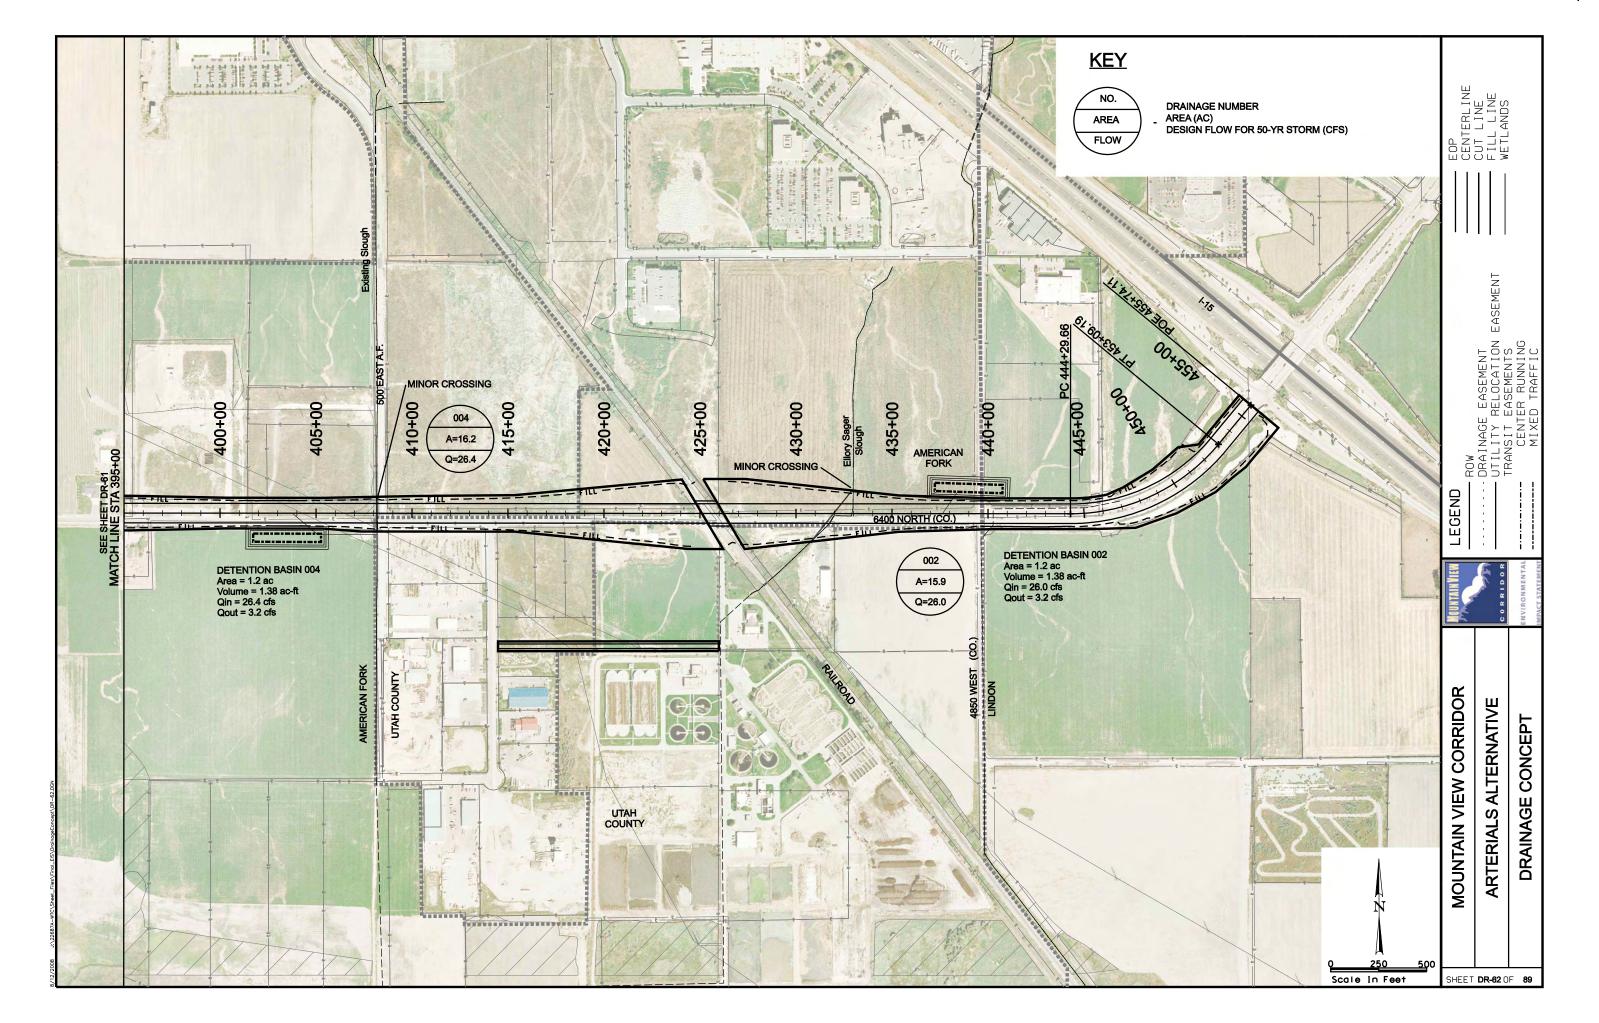

NATIVE **CROSS REFERENCE SHEET** EASEMENT 5600 WEST 4800 WEST BANGERTER HWY 3200 W LEGEND REDWOOD RD (SR-68) 2300 WEST (LEHI) SOUTHERN FREEWAY ALTERNATIVE CENTER STREET (LEHI) MOUNTAIN VIEW CORRIDOR **ALTERNATIVE** SHEET NO. **KEYMAP** 570 WEST (A.F.) KEYMAP SOUTHERN FREEWAY ALTERNATIVE CR1 OF CR5 5800 WEST FREEWAY ALTERNATIVE CR2 OF CR5 20-43 500 EAST (A.F.) 7200 WEST FREEWAY ALTERNATIVE 20-30, 44-55 CR3 OF CR5 ARTERIALS ALTERNATIVE CR4 OF CR5 56-76 CR4 OF CR5 1900 SOUTH 56-62 FREEWAY PORTION OF ARTERIALS ALTERNATIVE CR4 OF CR5 63-69 CR4 OF CR5 **2100 NORTH** 70-73 PORTER ROCKWELL 74-76 CR4 OF CR5 2100 NORTH FREEWAY ALTERNATIVE 77-89 CR5 OF CR5 SHEET CR1 OF 5