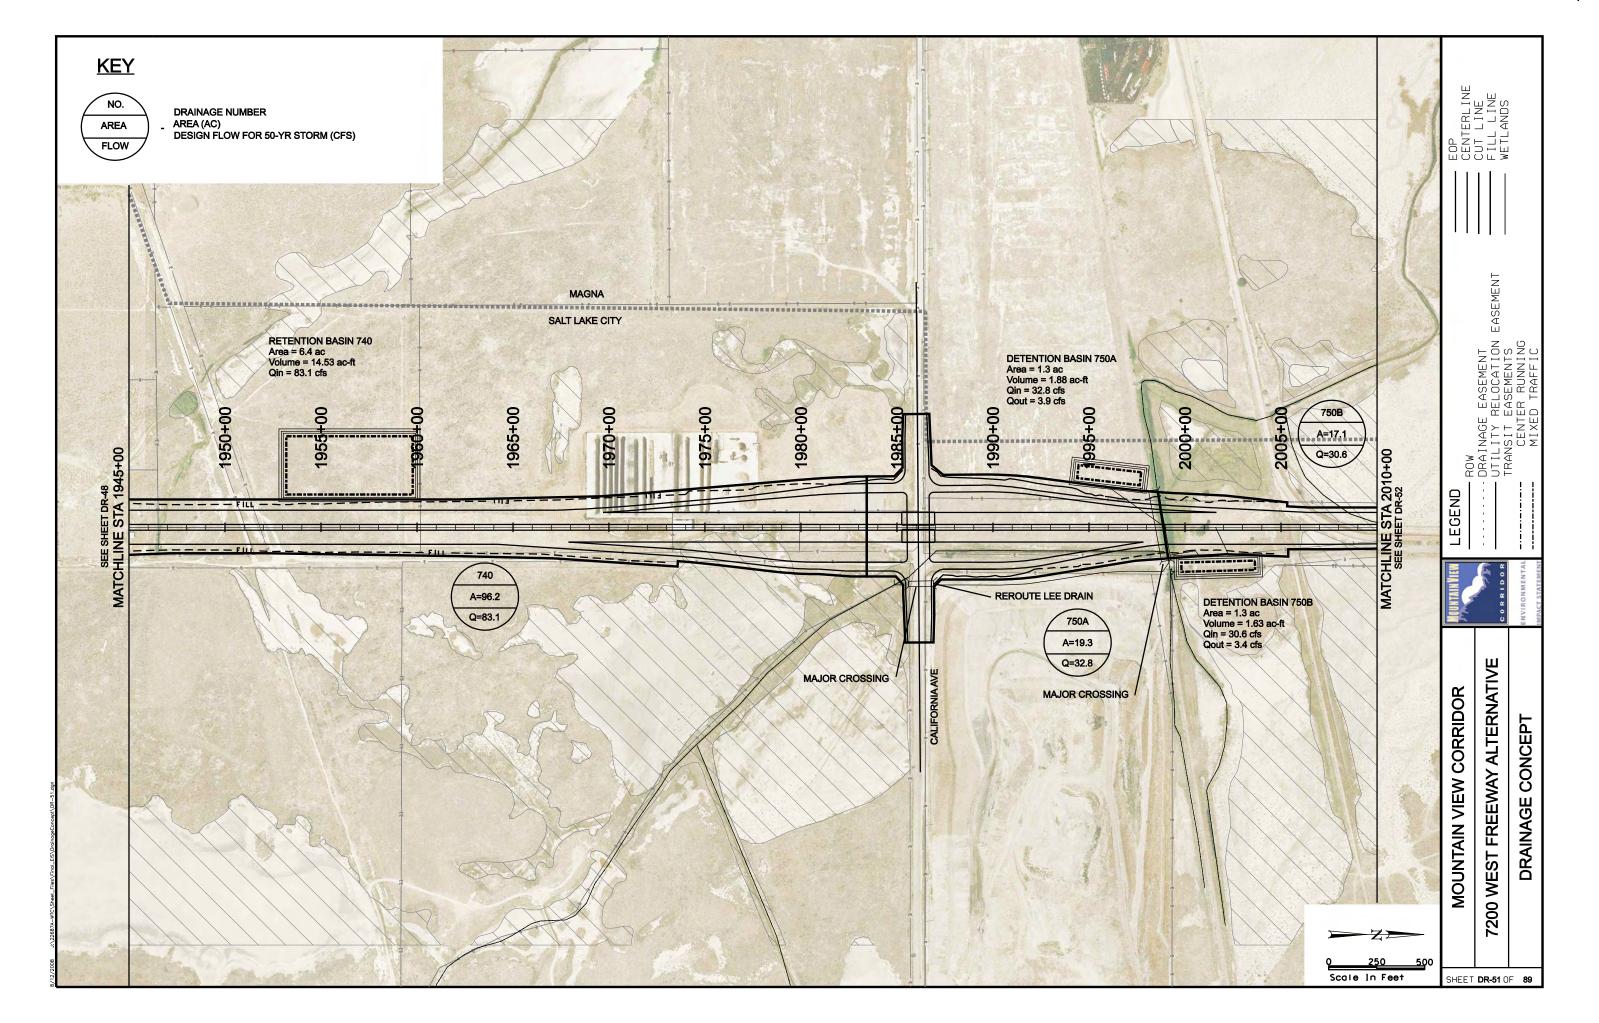

## SOUTHERN FREEWAY ALTERNATIVE **CROSS REFERENCE SHEET** EASEMENT 5600 WEST 4800 WEST BANGERTER HWY 3200 W LEGEND REDWOOD RD (SR-68) 2300 WEST (LEHI) SOUTHERN FREEWAY ALTERNATIVE CENTER STREET (LEHI) MOUNTAIN VIEW CORRIDOR **ALTERNATIVE** SHEET NO. **KEYMAP** 570 WEST (A.F.) KEYMAP SOUTHERN FREEWAY ALTERNATIVE CR1 OF CR5 5800 WEST FREEWAY ALTERNATIVE CR2 OF CR5 20-43 500 EAST (A.F.) 7200 WEST FREEWAY ALTERNATIVE 20-30, 44-55 CR3 OF CR5 ARTERIALS ALTERNATIVE CR4 OF CR5 56-76 CR4 OF CR5 1900 SOUTH 56-62 FREEWAY PORTION OF ARTERIALS ALTERNATIVE CR4 OF CR5 63-69 CR4 OF CR5 **2100 NORTH** 70-73 PORTER ROCKWELL 74-76 CR4 OF CR5 2100 NORTH FREEWAY ALTERNATIVE 77-89 CR5 OF CR5 SHEET CR1 OF 5