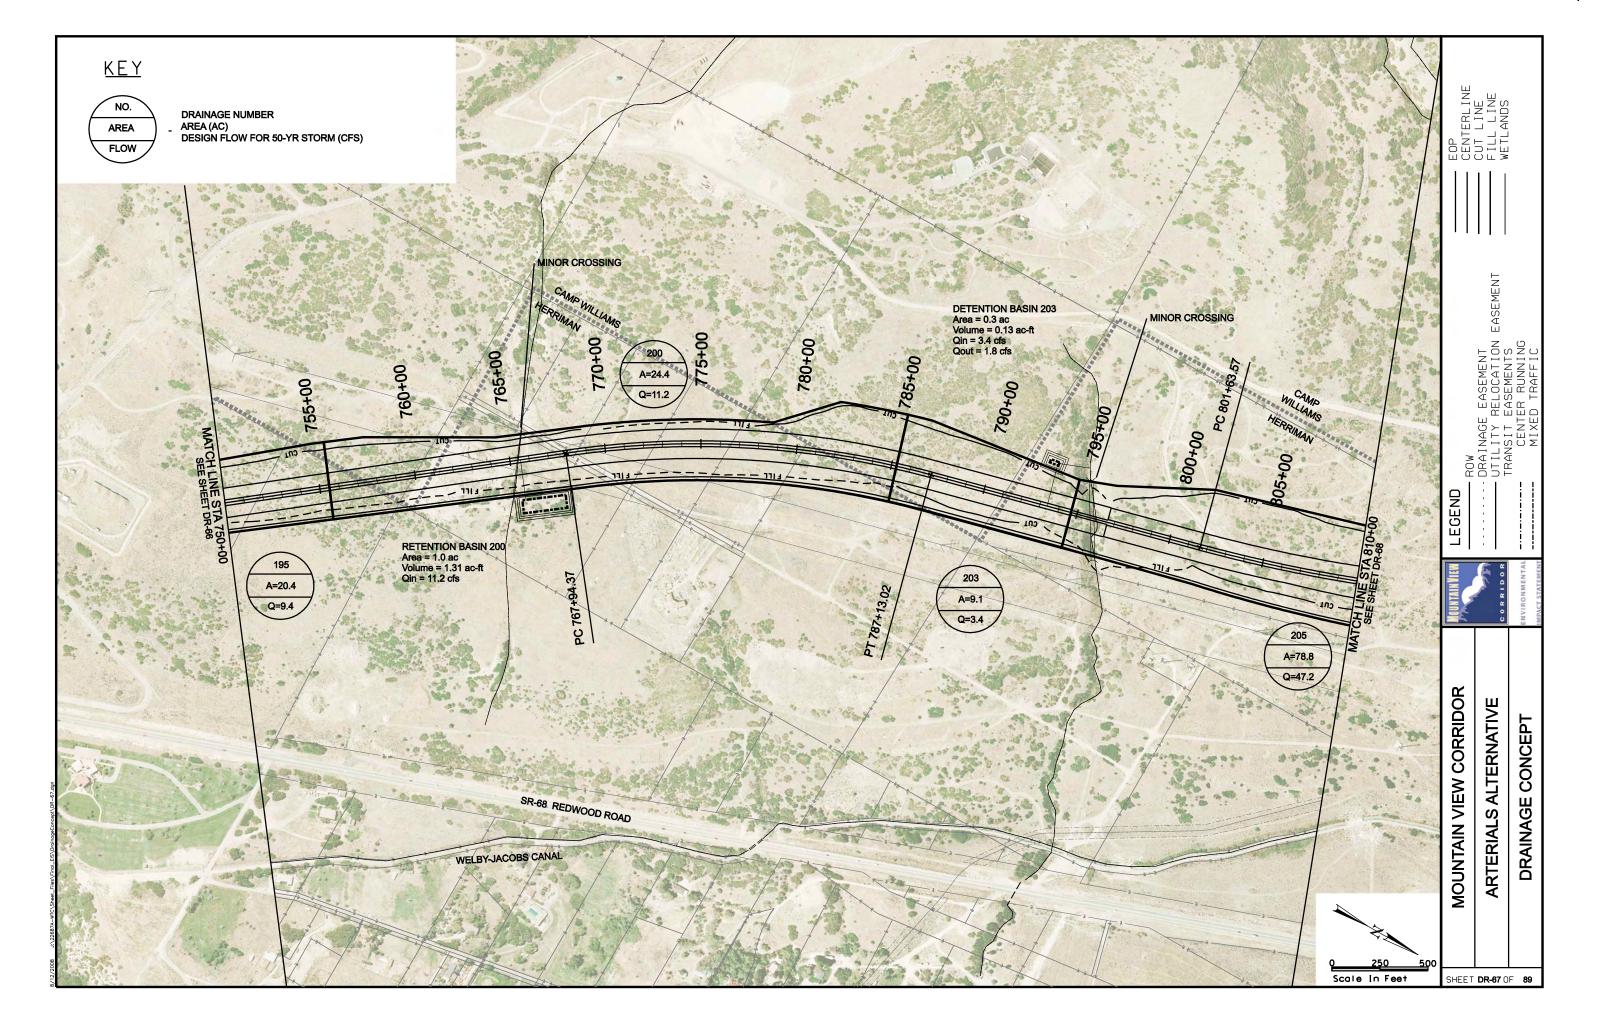

ROSS REFERENCE SHEET** EASEMENT 5600 WEST 4800 WEST BANGERTER HWY 3200 W LEGEND REDWOOD RD (SR-68) 2300 WEST (LEHI) SOUTHERN FREEWAY ALTERNATIVE CENTER STREET (LEHI) MOUNTAIN VIEW CORRIDOR **ALTERNATIVE** SHEET NO. **KEYMAP** 570 WEST (A.F.) KEYMAP SOUTHERN FREEWAY ALTERNATIVE CR1 OF CR5 5800 WEST FREEWAY ALTERNATIVE CR2 OF CR5 20-43 500 EAST (A.F.) 7200 WEST FREEWAY ALTERNATIVE 20-30, 44-55 CR3 OF CR5 ARTERIALS ALTERNATIVE CR4 OF CR5 56-76 CR4 OF CR5 1900 SOUTH 56-62 FREEWAY PORTION OF ARTERIALS ALTERNATIVE CR4 OF CR5 63-69 CR4 OF CR5 **2100 NORTH** 70-73 PORTER ROCKWELL 74-76 CR4 OF CR5 2100 NORTH FREEWAY ALTERNATIVE 77-89 CR5 OF CR5 SHEET CR1 OF 5