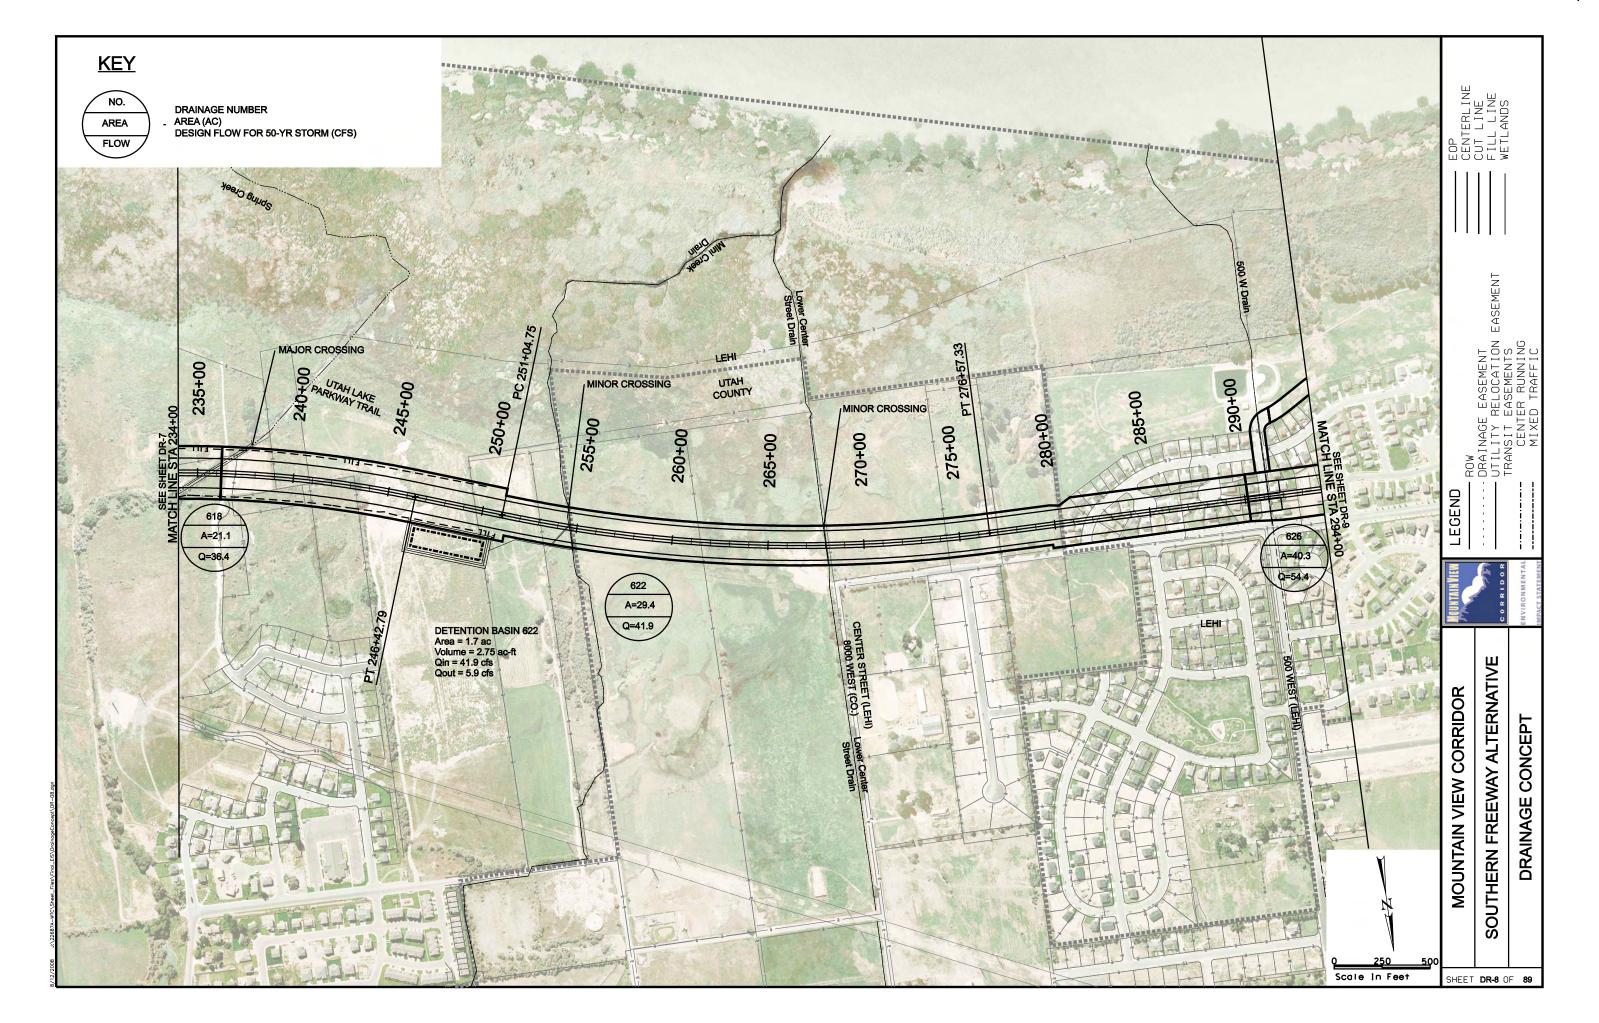

## SOUTHERN FREEWAY ALTERNATIVE **CROSS REFERENCE SHEET** EASEMENT 5600 WEST 4800 WEST BANGERTER HWY 3200 W LEGEND REDWOOD RD (SR-68) 2300 WEST (LEHI) SOUTHERN FREEWAY ALTERNATIVE CENTER STREET (LEHI) MOUNTAIN VIEW CORRIDOR **ALTERNATIVE** SHEET NO. **KEYMAP** 570 WEST (A.F.) KEYMAP SOUTHERN FREEWAY ALTERNATIVE CR1 OF CR5 5800 WEST FREEWAY ALTERNATIVE CR2 OF CR5 20-43 500 EAST (A.F.) 7200 WEST FREEWAY ALTERNATIVE 20-30, 44-55 CR3 OF CR5 ARTERIALS ALTERNATIVE CR4 OF CR5 56-76 CR4 OF CR5 1900 SOUTH 56-62 FREEWAY PORTION OF ARTERIALS ALTERNATIVE CR4 OF CR5 63-69 CR4 OF CR5 **2100 NORTH** 70-73 PORTER ROCKWELL 74-76 CR4 OF CR5 2100 NORTH FREEWAY ALTERNATIVE 77-89 CR5 OF CR5 SHEET CR1 OF 5