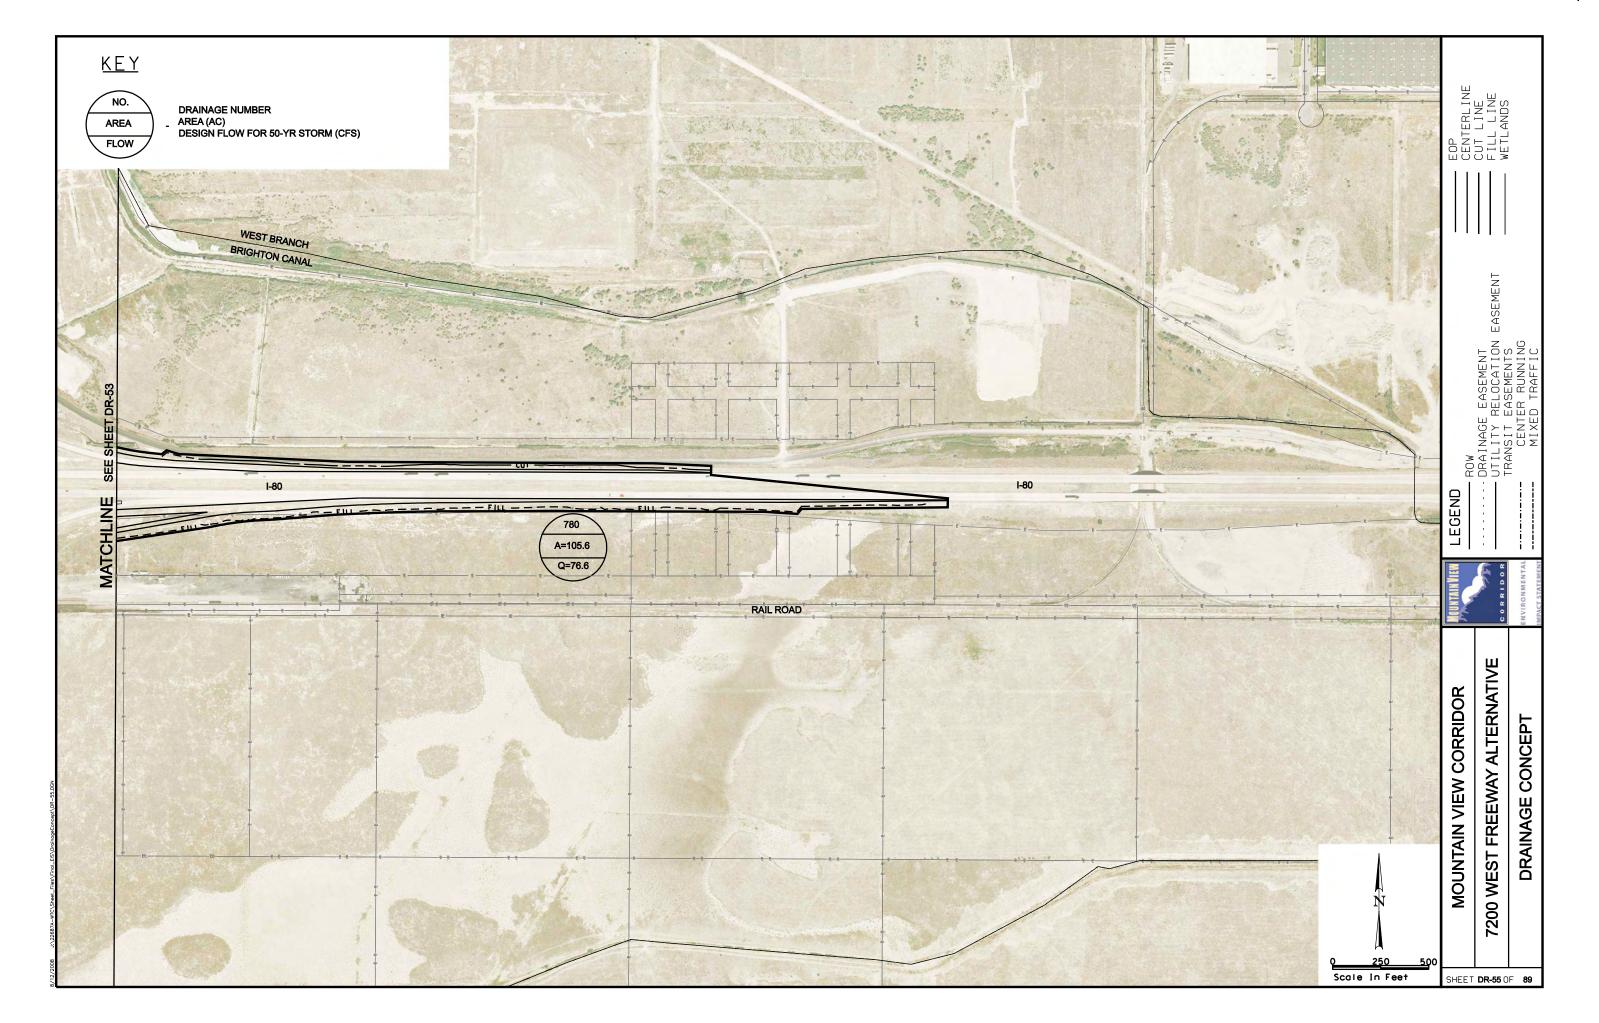

## SOUTHERN FREEWAY ALTERNATIVE **CROSS REFERENCE SHEET** EASEMENT 5600 WEST 4800 WEST BANGERTER HWY 3200 W LEGEND REDWOOD RD (SR-68) 2300 WEST (LEHI) SOUTHERN FREEWAY ALTERNATIVE CENTER STREET (LEHI) MOUNTAIN VIEW CORRIDOR **ALTERNATIVE** SHEET NO. **KEYMAP** 570 WEST (A.F.) KEYMAP SOUTHERN FREEWAY ALTERNATIVE CR1 OF CR5 5800 WEST FREEWAY ALTERNATIVE CR2 OF CR5 20-43 500 EAST (A.F.) 7200 WEST FREEWAY ALTERNATIVE 20-30, 44-55 CR3 OF CR5 ARTERIALS ALTERNATIVE CR4 OF CR5 56-76 CR4 OF CR5 1900 SOUTH 56-62 FREEWAY PORTION OF ARTERIALS ALTERNATIVE CR4 OF CR5 63-69 CR4 OF CR5 **2100 NORTH** 70-73 PORTER ROCKWELL 74-76 CR4 OF CR5 2100 NORTH FREEWAY ALTERNATIVE 77-89 CR5 OF CR5 SHEET CR1 OF 5