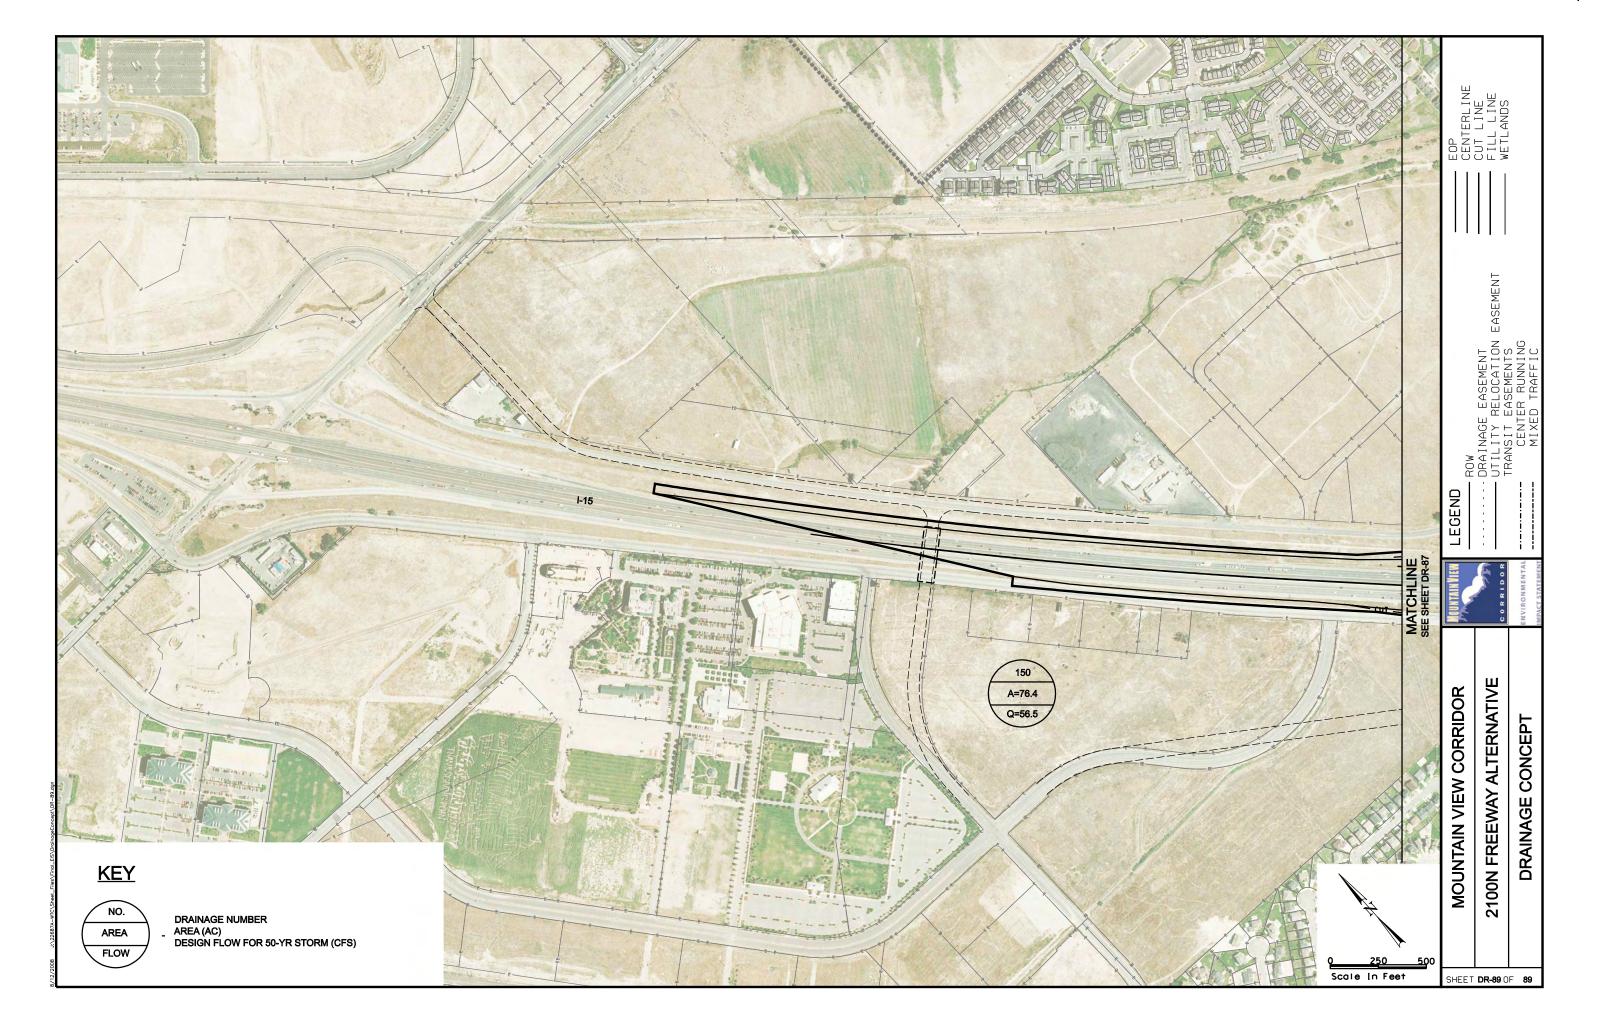

## SOUTHERN FREEWAY ALTERNATIVE **CROSS REFERENCE SHEET** EASEMENT 5600 WEST 4800 WEST BANGERTER HWY 3200 W LEGEND REDWOOD RD (SR-68) 2300 WEST (LEHI) SOUTHERN FREEWAY ALTERNATIVE CENTER STREET (LEHI) MOUNTAIN VIEW CORRIDOR **ALTERNATIVE** SHEET NO. **KEYMAP** 570 WEST (A.F.) KEYMAP SOUTHERN FREEWAY ALTERNATIVE CR1 OF CR5 5800 WEST FREEWAY ALTERNATIVE CR2 OF CR5 20-43 500 EAST (A.F.) 7200 WEST FREEWAY ALTERNATIVE 20-30, 44-55 CR3 OF CR5 ARTERIALS ALTERNATIVE CR4 OF CR5 56-76 CR4 OF CR5 1900 SOUTH 56-62 FREEWAY PORTION OF ARTERIALS ALTERNATIVE CR4 OF CR5 63-69 CR4 OF CR5 **2100 NORTH** 70-73 PORTER ROCKWELL 74-76 CR4 OF CR5 2100 NORTH FREEWAY ALTERNATIVE 77-89 CR5 OF CR5 SHEET CR1 OF 5