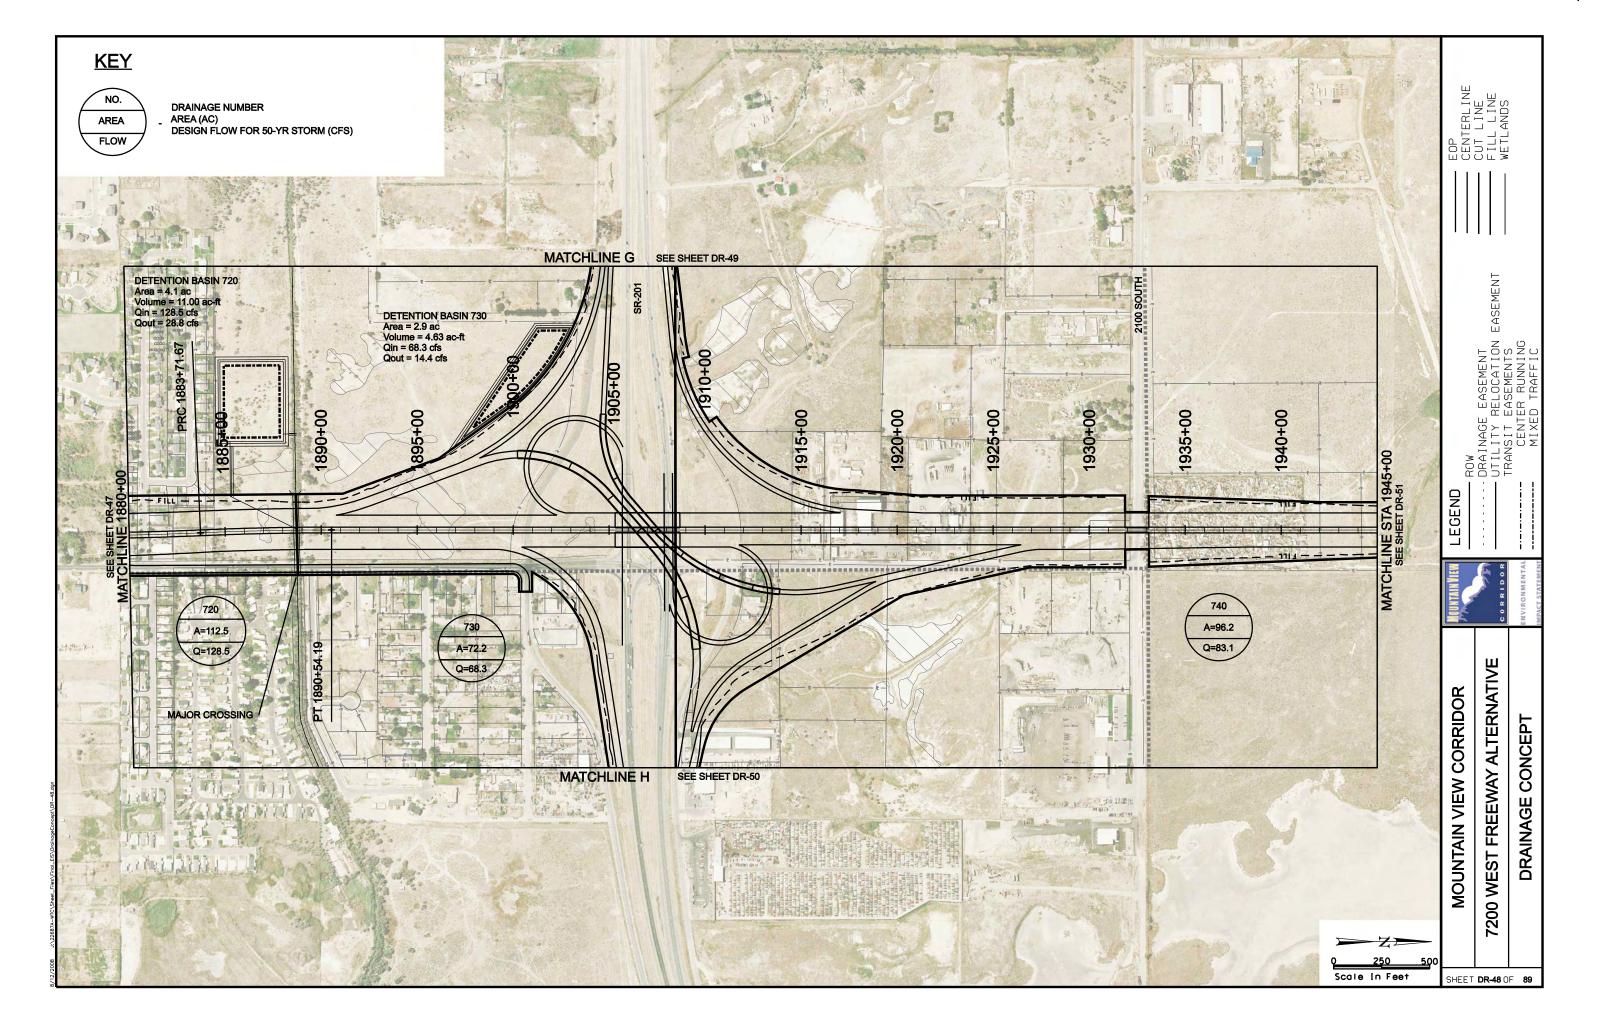

## SOUTHERN FREEWAY ALTERNATIVE **CROSS REFERENCE SHEET** EASEMENT 5600 WEST 4800 WEST BANGERTER HWY 3200 W LEGEND REDWOOD RD (SR-68) 2300 WEST (LEHI) SOUTHERN FREEWAY ALTERNATIVE CENTER STREET (LEHI) MOUNTAIN VIEW CORRIDOR **ALTERNATIVE** SHEET NO. **KEYMAP** 570 WEST (A.F.) KEYMAP SOUTHERN FREEWAY ALTERNATIVE CR1 OF CR5 5800 WEST FREEWAY ALTERNATIVE CR2 OF CR5 20-43 500 EAST (A.F.) 7200 WEST FREEWAY ALTERNATIVE 20-30, 44-55 CR3 OF CR5 ARTERIALS ALTERNATIVE CR4 OF CR5 56-76 CR4 OF CR5 1900 SOUTH 56-62 FREEWAY PORTION OF ARTERIALS ALTERNATIVE CR4 OF CR5 63-69 CR4 OF CR5 **2100 NORTH** 70-73 PORTER ROCKWELL 74-76 CR4 OF CR5 2100 NORTH FREEWAY ALTERNATIVE 77-89 CR5 OF CR5 SHEET CR1 OF 5