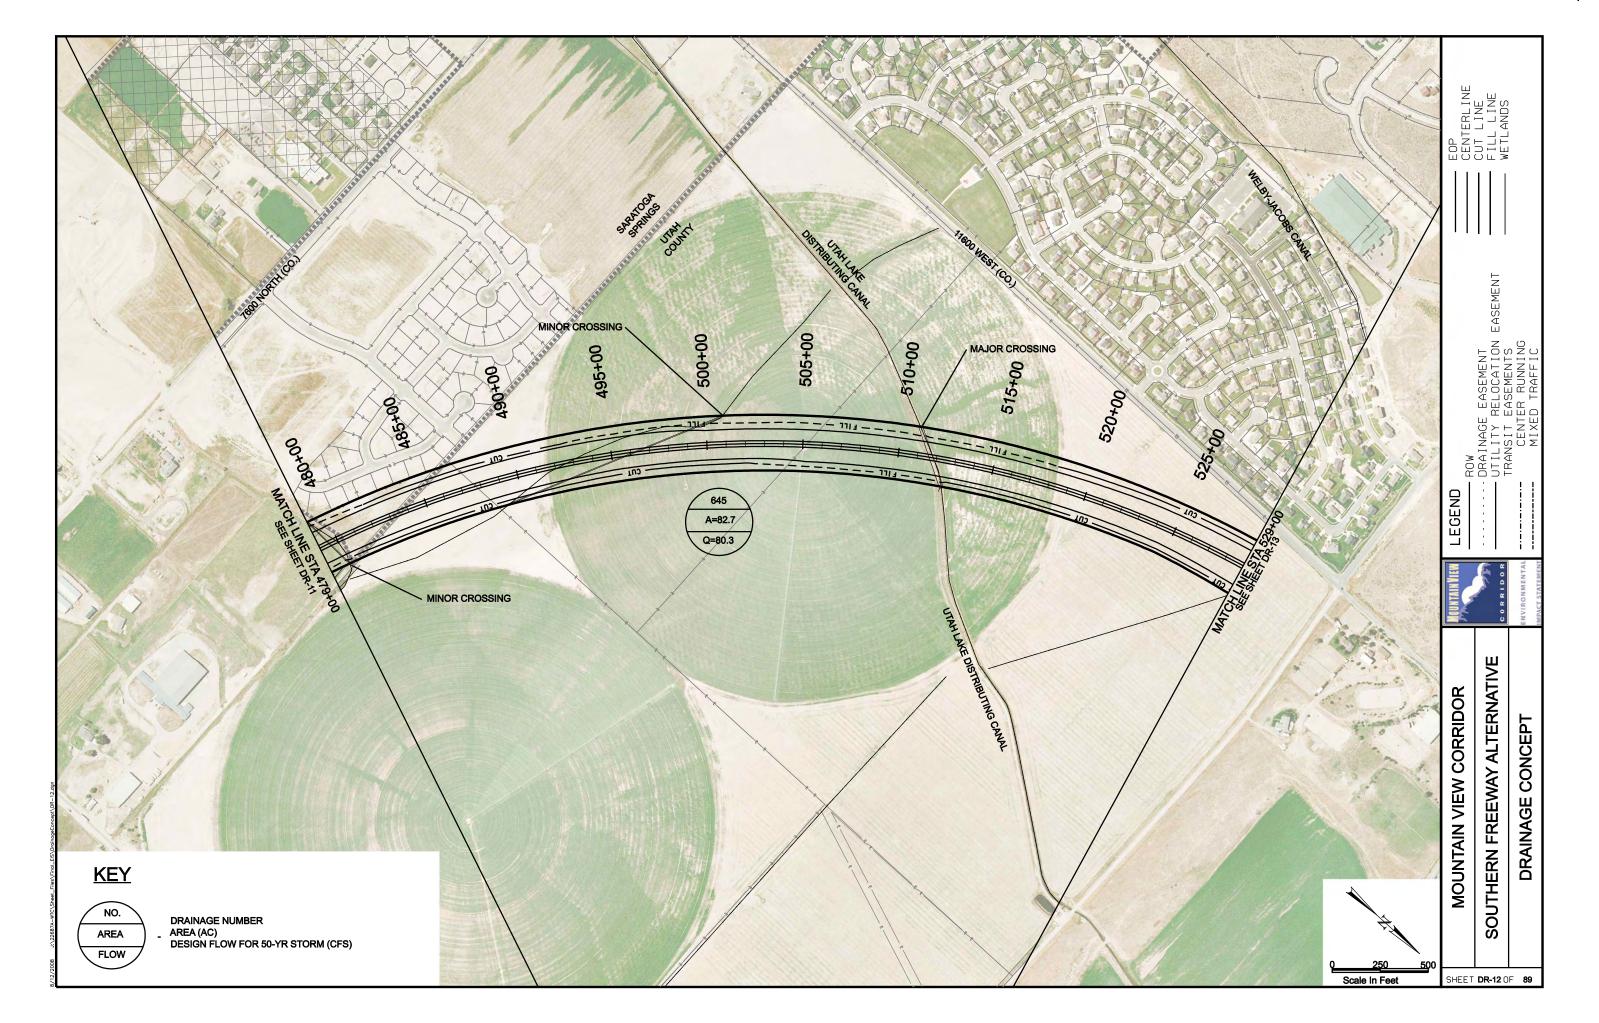

## SOUTHERN FREEWAY ALTERNATIVE **CROSS REFERENCE SHEET** EASEMENT 5600 WEST 4800 WEST BANGERTER HWY 3200 W LEGEND REDWOOD RD (SR-68) 2300 WEST (LEHI) SOUTHERN FREEWAY ALTERNATIVE CENTER STREET (LEHI) MOUNTAIN VIEW CORRIDOR **ALTERNATIVE** SHEET NO. **KEYMAP** 570 WEST (A.F.) KEYMAP SOUTHERN FREEWAY ALTERNATIVE CR1 OF CR5 5800 WEST FREEWAY ALTERNATIVE CR2 OF CR5 20-43 500 EAST (A.F.) 7200 WEST FREEWAY ALTERNATIVE 20-30, 44-55 CR3 OF CR5 ARTERIALS ALTERNATIVE CR4 OF CR5 56-76 CR4 OF CR5 1900 SOUTH 56-62 FREEWAY PORTION OF ARTERIALS ALTERNATIVE CR4 OF CR5 63-69 CR4 OF CR5 **2100 NORTH** 70-73 PORTER ROCKWELL 74-76 CR4 OF CR5 2100 NORTH FREEWAY ALTERNATIVE 77-89 CR5 OF CR5 SHEET CR1 OF 5