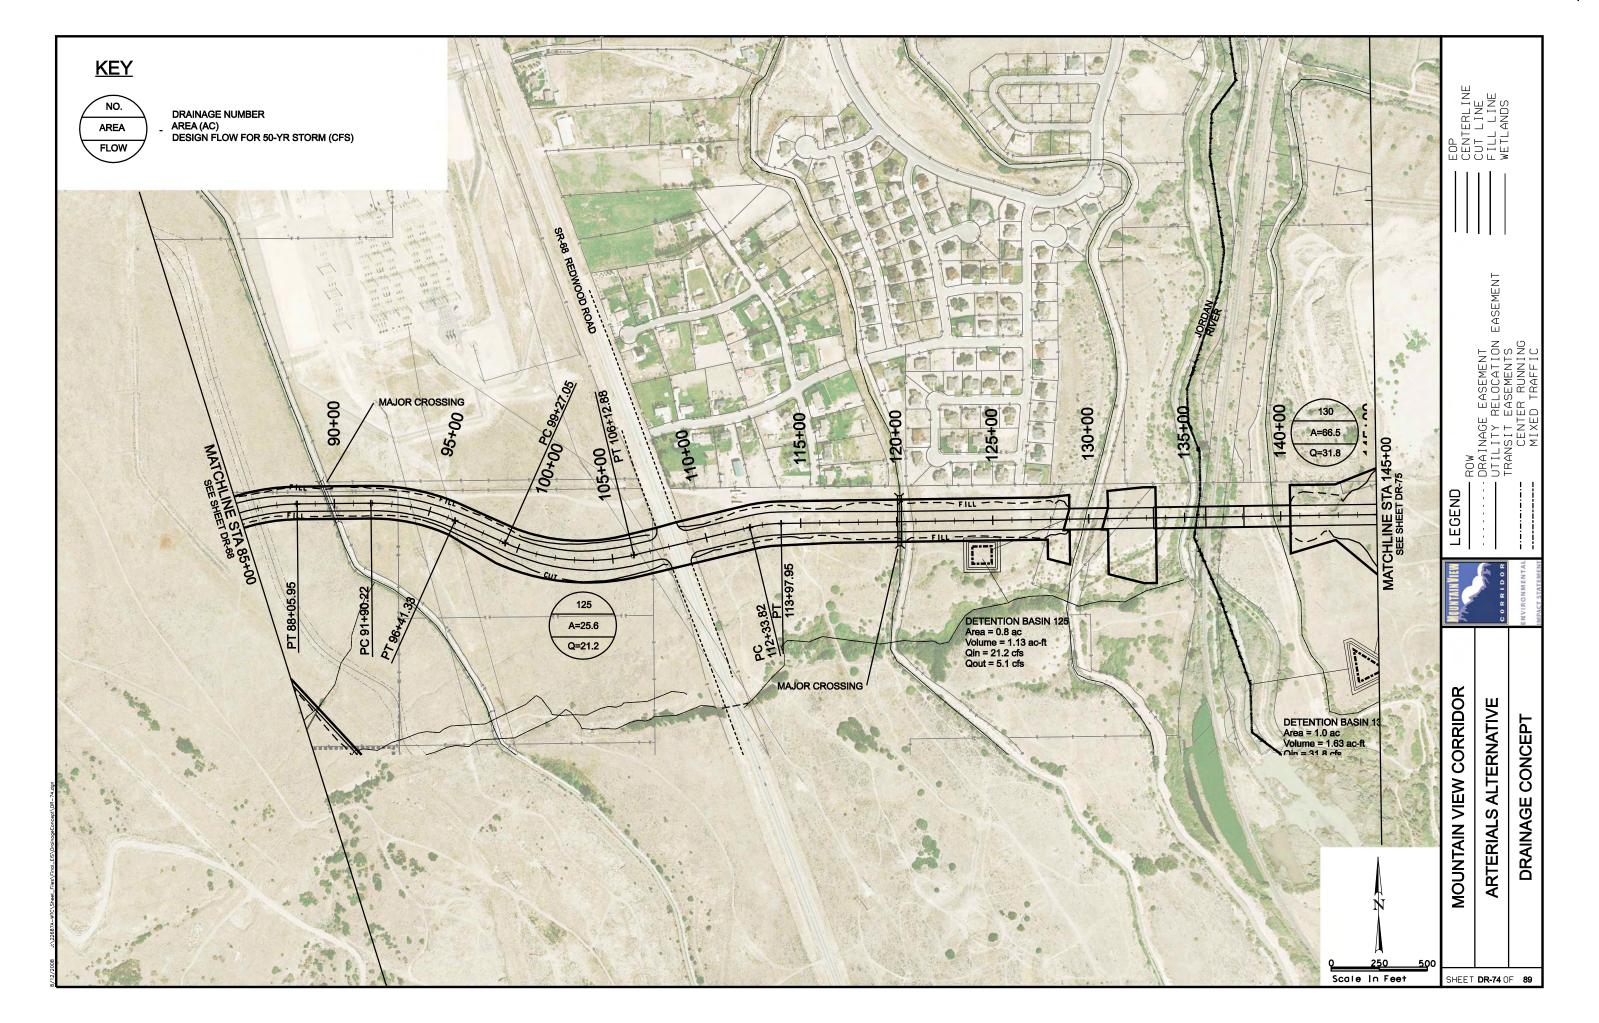

## SOUTHERN FREEWAY ALTERNATIVE **CROSS REFERENCE SHEET** EASEMENT 5600 WEST 4800 WEST BANGERTER HWY 3200 W LEGEND REDWOOD RD (SR-68) 2300 WEST (LEHI) SOUTHERN FREEWAY ALTERNATIVE CENTER STREET (LEHI) MOUNTAIN VIEW CORRIDOR **ALTERNATIVE** SHEET NO. **KEYMAP** 570 WEST (A.F.) KEYMAP SOUTHERN FREEWAY ALTERNATIVE CR1 OF CR5 5800 WEST FREEWAY ALTERNATIVE CR2 OF CR5 20-43 500 EAST (A.F.) 7200 WEST FREEWAY ALTERNATIVE 20-30, 44-55 CR3 OF CR5 ARTERIALS ALTERNATIVE CR4 OF CR5 56-76 CR4 OF CR5 1900 SOUTH 56-62 FREEWAY PORTION OF ARTERIALS ALTERNATIVE CR4 OF CR5 63-69 CR4 OF CR5 **2100 NORTH** 70-73 PORTER ROCKWELL 74-76 CR4 OF CR5 2100 NORTH FREEWAY ALTERNATIVE 77-89 CR5 OF CR5 SHEET CR1 OF 5