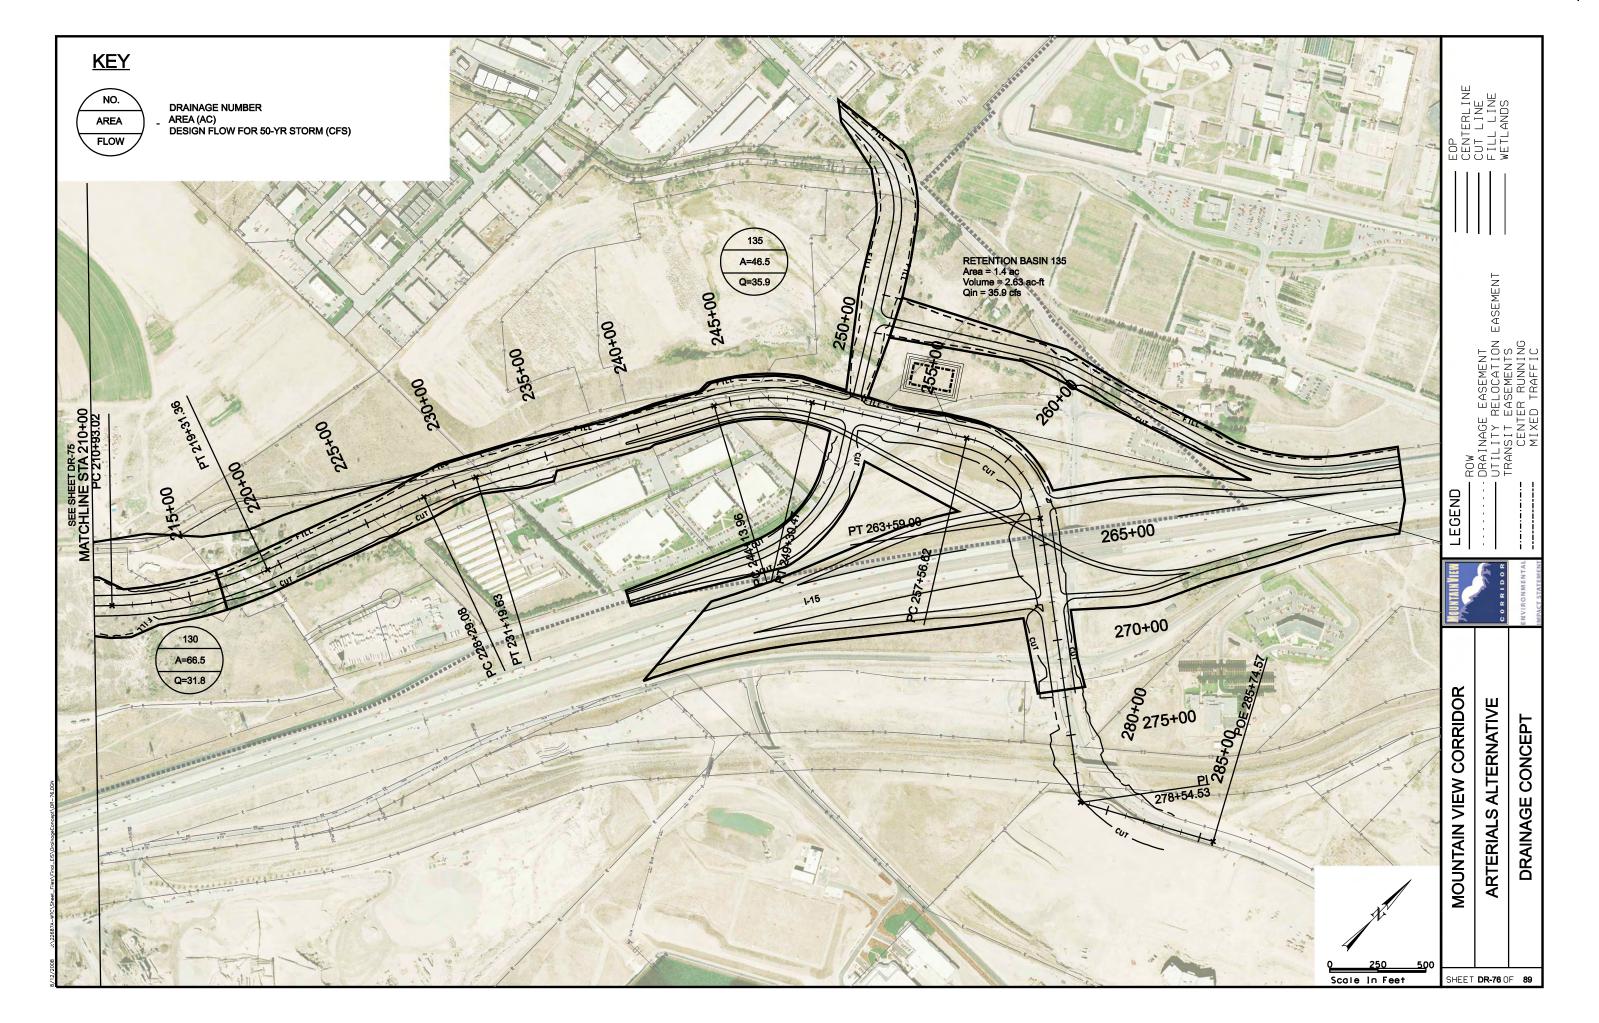

## SOUTHERN FREEWAY ALTERNATIVE **CROSS REFERENCE SHEET** EASEMENT 5600 WEST 4800 WEST BANGERTER HWY 3200 W LEGEND REDWOOD RD (SR-68) 2300 WEST (LEHI) SOUTHERN FREEWAY ALTERNATIVE CENTER STREET (LEHI) MOUNTAIN VIEW CORRIDOR **ALTERNATIVE** SHEET NO. **KEYMAP** 570 WEST (A.F.) KEYMAP SOUTHERN FREEWAY ALTERNATIVE CR1 OF CR5 5800 WEST FREEWAY ALTERNATIVE CR2 OF CR5 20-43 500 EAST (A.F.) 7200 WEST FREEWAY ALTERNATIVE 20-30, 44-55 CR3 OF CR5 ARTERIALS ALTERNATIVE CR4 OF CR5 56-76 CR4 OF CR5 1900 SOUTH 56-62 FREEWAY PORTION OF ARTERIALS ALTERNATIVE CR4 OF CR5 63-69 CR4 OF CR5 **2100 NORTH** 70-73 PORTER ROCKWELL 74-76 CR4 OF CR5 2100 NORTH FREEWAY ALTERNATIVE 77-89 CR5 OF CR5 SHEET CR1 OF 5