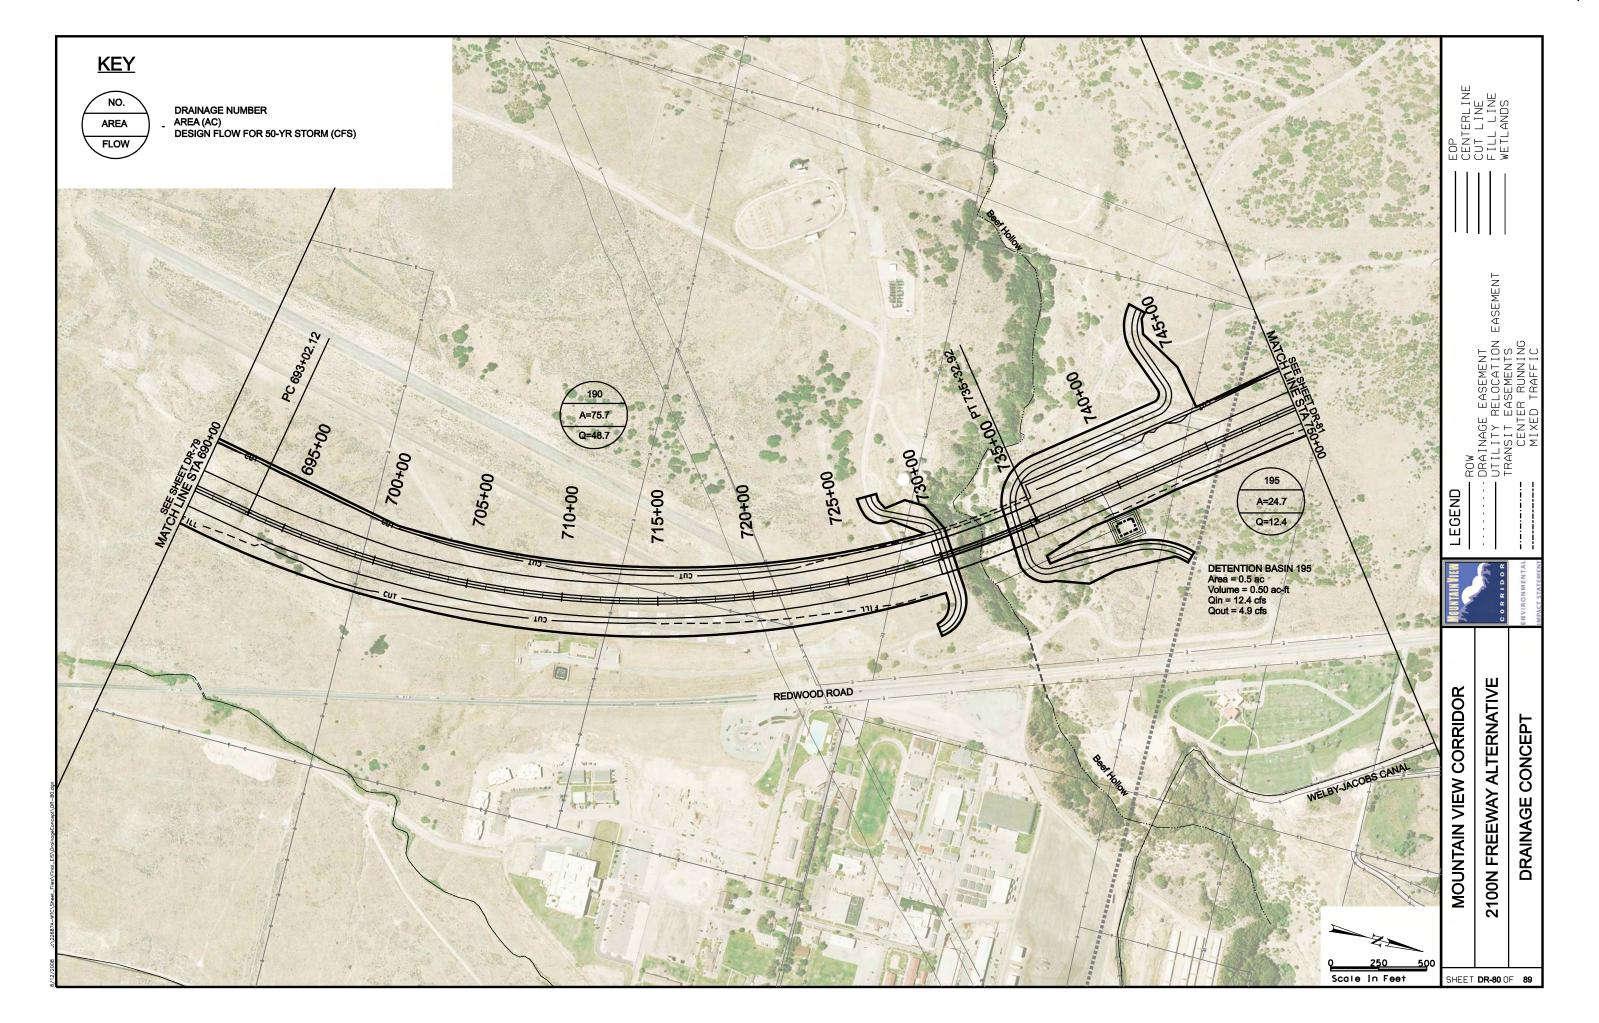

EMENT 5600 WEST 4800 WEST BANGERTER HWY 3200 W LEGEND REDWOOD RD (SR-68) 2300 WEST (LEHI) SOUTHERN FREEWAY ALTERNATIVE CENTER STREET (LEHI) MOUNTAIN VIEW CORRIDOR **ALTERNATIVE** SHEET NO. **KEYMAP** 570 WEST (A.F.) KEYMAP SOUTHERN FREEWAY ALTERNATIVE CR1 OF CR5 5800 WEST FREEWAY ALTERNATIVE CR2 OF CR5 20-43 500 EAST (A.F.) 7200 WEST FREEWAY ALTERNATIVE 20-30, 44-55 CR3 OF CR5 ARTERIALS ALTERNATIVE CR4 OF CR5 56-76 CR4 OF CR5 1900 SOUTH 56-62 FREEWAY PORTION OF ARTERIALS ALTERNATIVE CR4 OF CR5 63-69 CR4 OF CR5 **2100 NORTH** 70-73 PORTER ROCKWELL 74-76 CR4 OF CR5 2100 NORTH FREEWAY ALTERNATIVE 77-89 CR5 OF CR5 SHEET CR1 OF 5