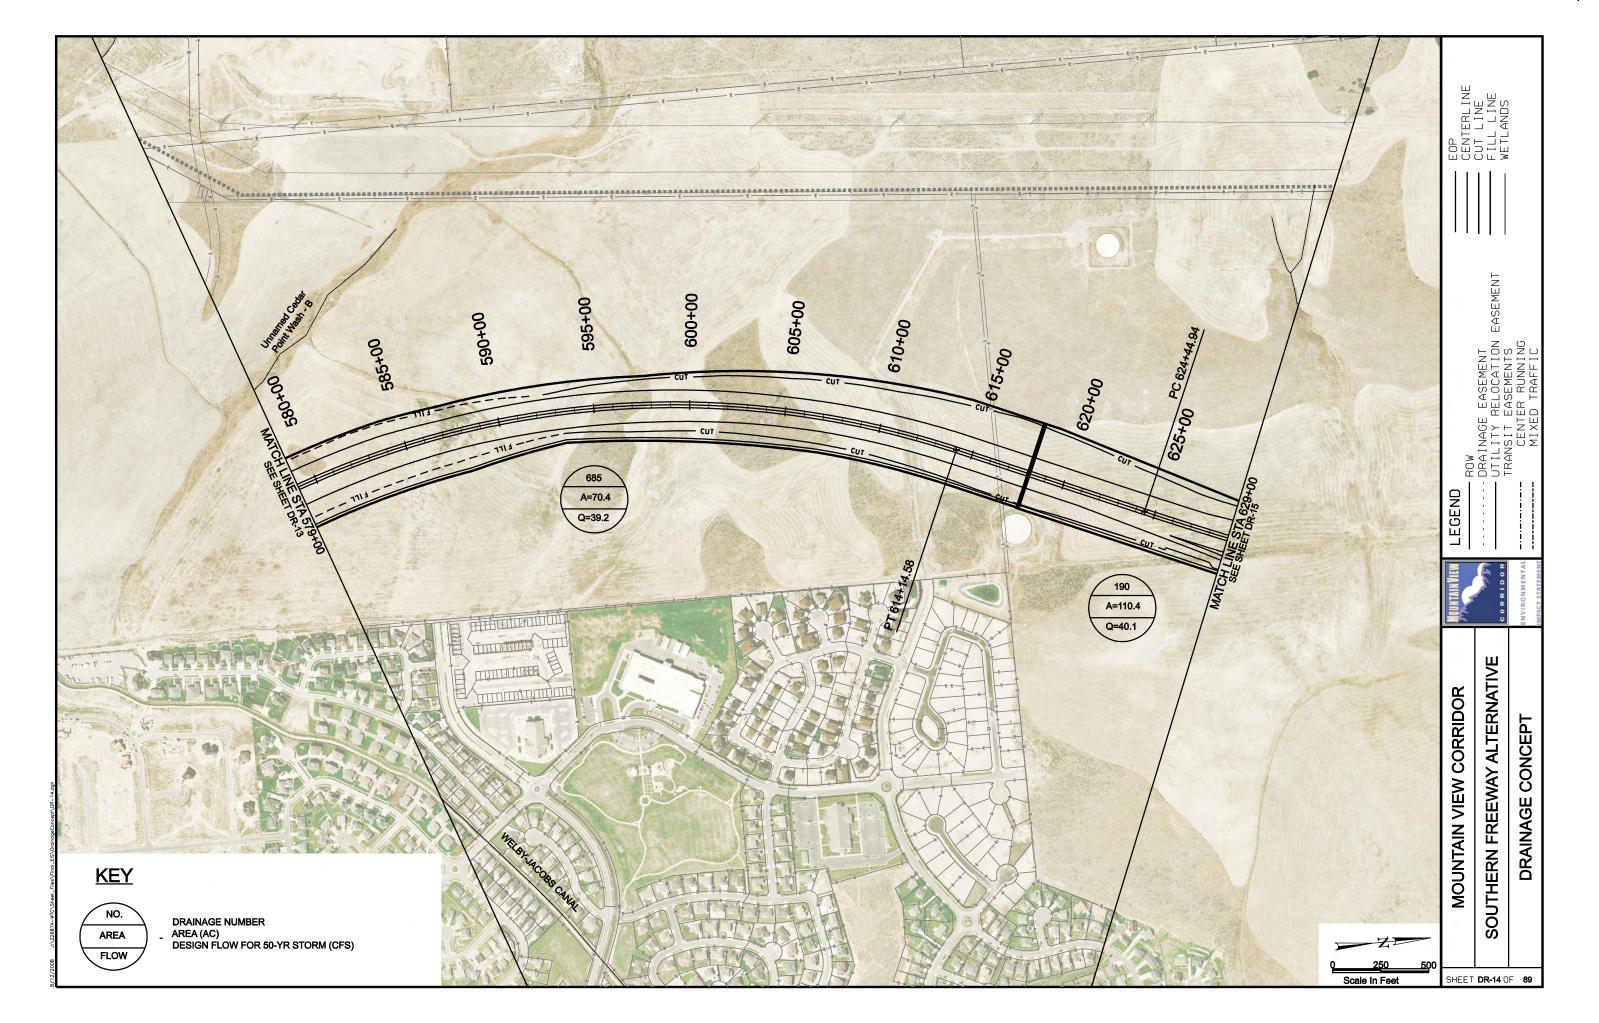

## SOUTHERN FREEWAY ALTERNATIVE **CROSS REFERENCE SHEET** EASEMENT 5600 WEST 4800 WEST BANGERTER HWY 3200 W LEGEND REDWOOD RD (SR-68) 2300 WEST (LEHI) SOUTHERN FREEWAY ALTERNATIVE CENTER STREET (LEHI) MOUNTAIN VIEW CORRIDOR **ALTERNATIVE** SHEET NO. **KEYMAP** 570 WEST (A.F.) KEYMAP SOUTHERN FREEWAY ALTERNATIVE CR1 OF CR5 5800 WEST FREEWAY ALTERNATIVE CR2 OF CR5 20-43 500 EAST (A.F.) 7200 WEST FREEWAY ALTERNATIVE 20-30, 44-55 CR3 OF CR5 ARTERIALS ALTERNATIVE CR4 OF CR5 56-76 CR4 OF CR5 1900 SOUTH 56-62 FREEWAY PORTION OF ARTERIALS ALTERNATIVE CR4 OF CR5 63-69 CR4 OF CR5 **2100 NORTH** 70-73 PORTER ROCKWELL 74-76 CR4 OF CR5 2100 NORTH FREEWAY ALTERNATIVE 77-89 CR5 OF CR5 SHEET CR1 OF 5