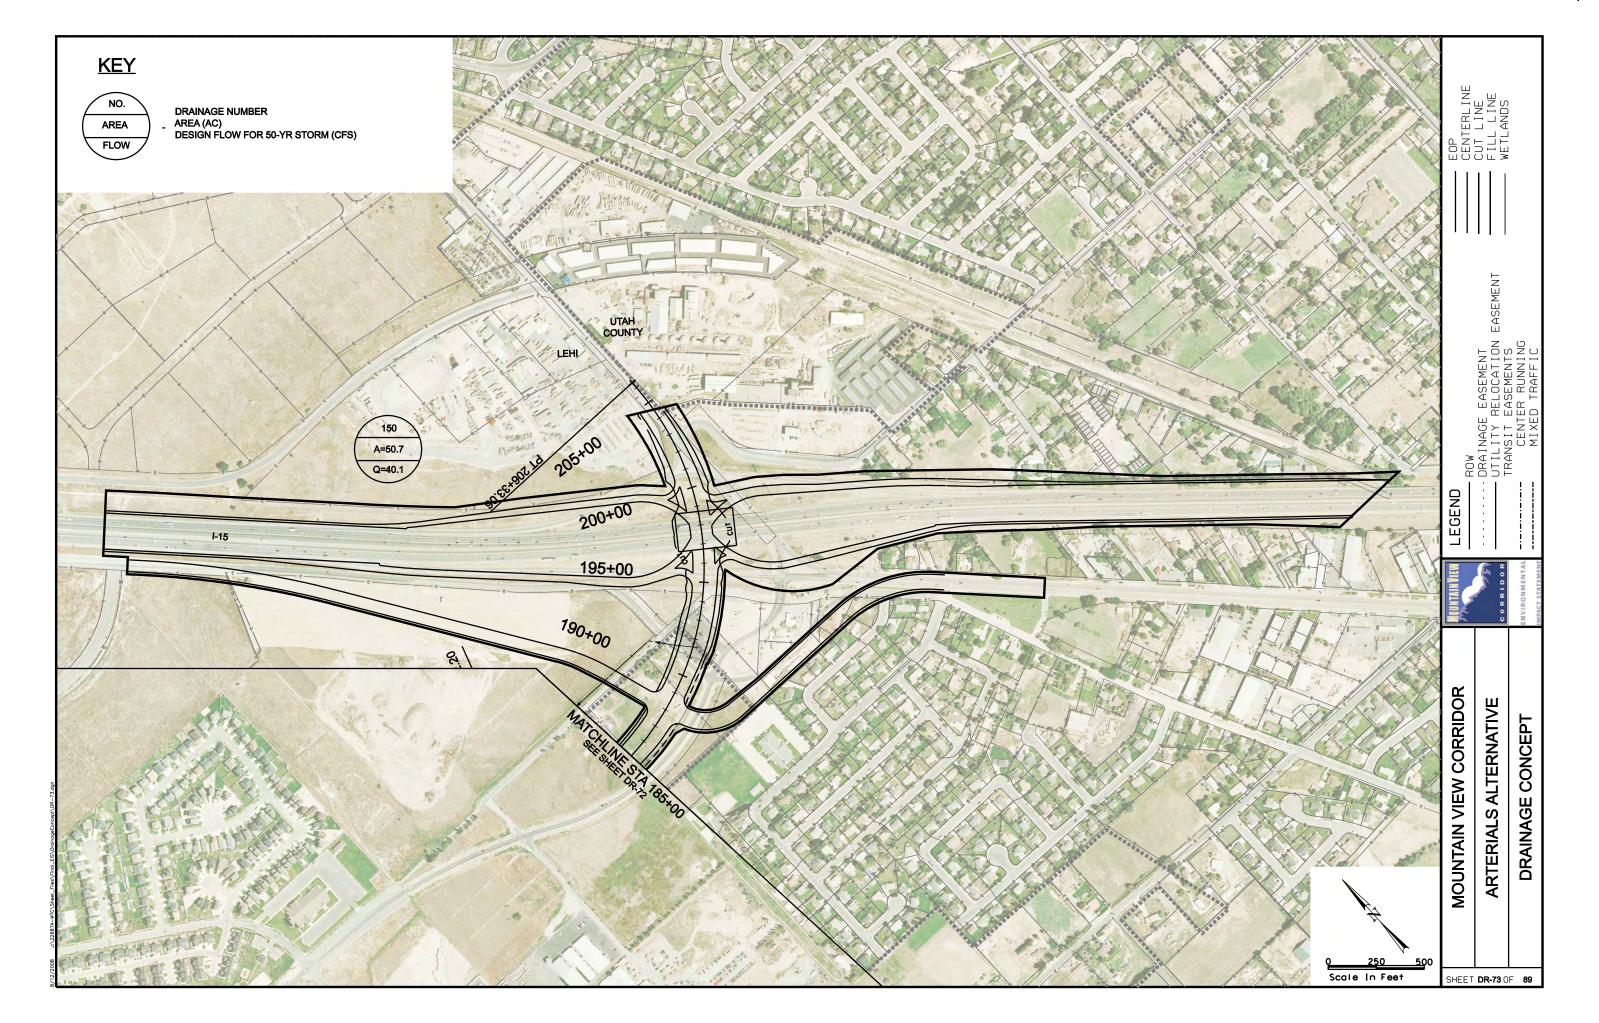

## SOUTHERN FREEWAY ALTERNATIVE **CROSS REFERENCE SHEET** EASEMENT 5600 WEST 4800 WEST BANGERTER HWY 3200 W LEGEND REDWOOD RD (SR-68) 2300 WEST (LEHI) SOUTHERN FREEWAY ALTERNATIVE CENTER STREET (LEHI) MOUNTAIN VIEW CORRIDOR **ALTERNATIVE** SHEET NO. **KEYMAP** 570 WEST (A.F.) KEYMAP SOUTHERN FREEWAY ALTERNATIVE CR1 OF CR5 5800 WEST FREEWAY ALTERNATIVE CR2 OF CR5 20-43 500 EAST (A.F.) 7200 WEST FREEWAY ALTERNATIVE 20-30, 44-55 CR3 OF CR5 ARTERIALS ALTERNATIVE CR4 OF CR5 56-76 CR4 OF CR5 1900 SOUTH 56-62 FREEWAY PORTION OF ARTERIALS ALTERNATIVE CR4 OF CR5 63-69 CR4 OF CR5 **2100 NORTH** 70-73 PORTER ROCKWELL 74-76 CR4 OF CR5 2100 NORTH FREEWAY ALTERNATIVE 77-89 CR5 OF CR5 SHEET CR1 OF 5