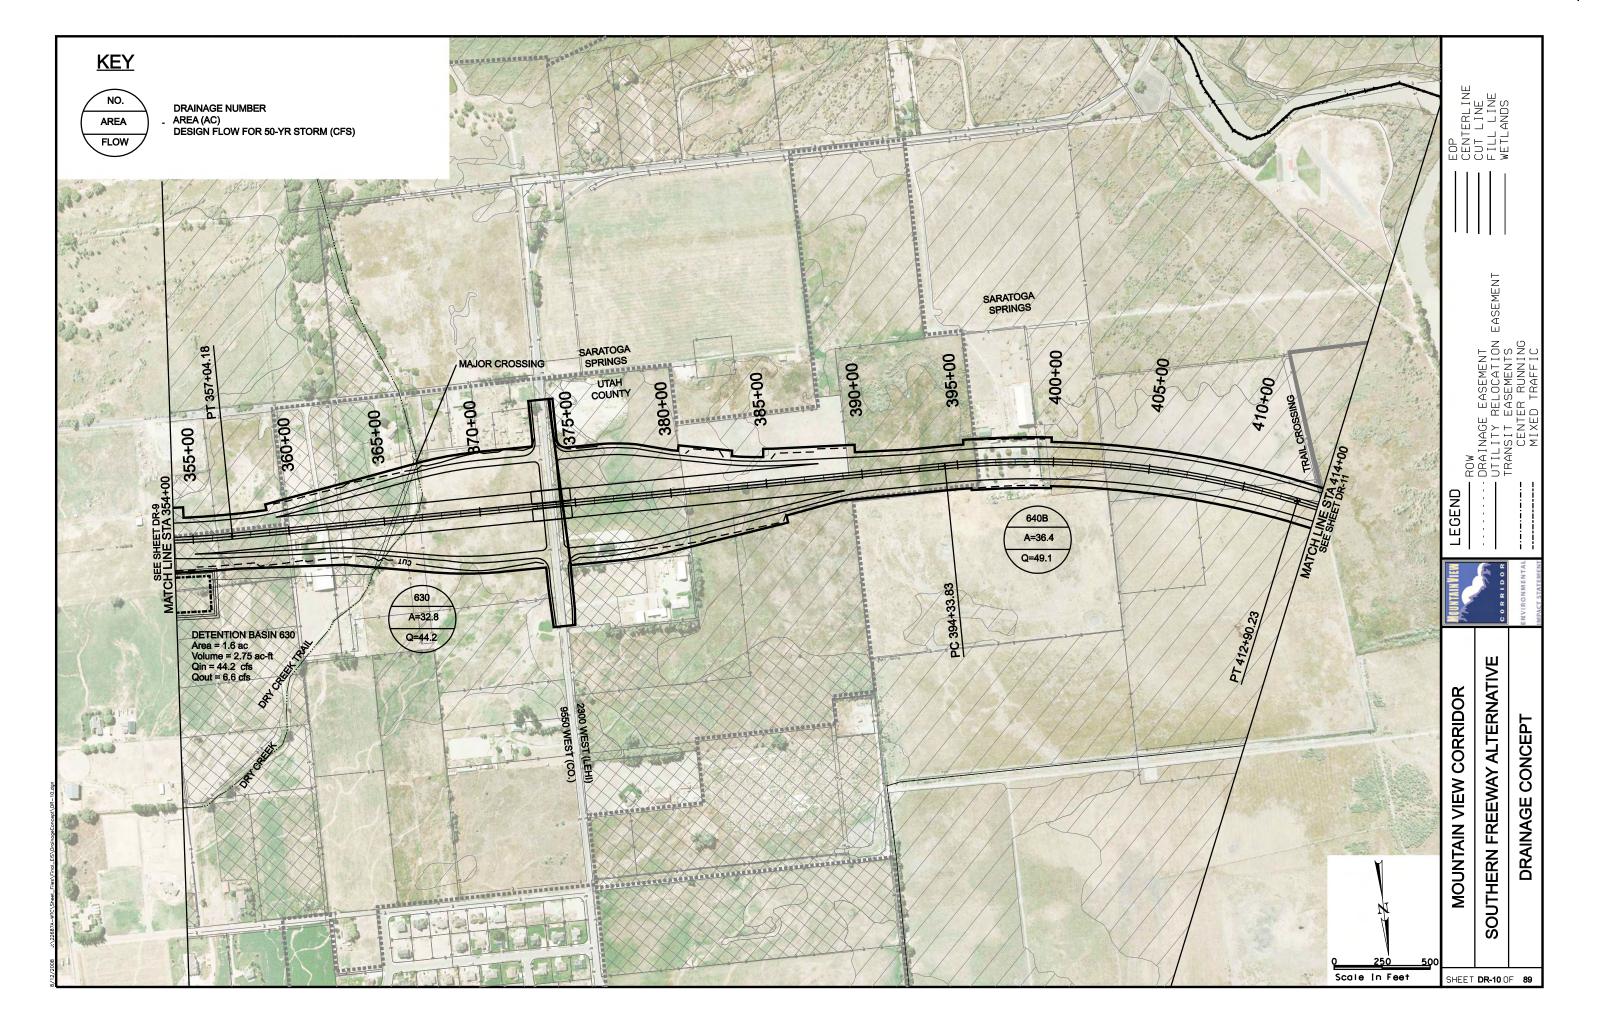

## SOUTHERN FREEWAY ALTERNATIVE **CROSS REFERENCE SHEET** EASEMENT 5600 WEST 4800 WEST BANGERTER HWY 3200 W LEGEND REDWOOD RD (SR-68) 2300 WEST (LEHI) SOUTHERN FREEWAY ALTERNATIVE CENTER STREET (LEHI) MOUNTAIN VIEW CORRIDOR **ALTERNATIVE** SHEET NO. **KEYMAP** 570 WEST (A.F.) KEYMAP SOUTHERN FREEWAY ALTERNATIVE CR1 OF CR5 5800 WEST FREEWAY ALTERNATIVE CR2 OF CR5 20-43 500 EAST (A.F.) 7200 WEST FREEWAY ALTERNATIVE 20-30, 44-55 CR3 OF CR5 ARTERIALS ALTERNATIVE CR4 OF CR5 56-76 CR4 OF CR5 1900 SOUTH 56-62 FREEWAY PORTION OF ARTERIALS ALTERNATIVE CR4 OF CR5 63-69 CR4 OF CR5 **2100 NORTH** 70-73 PORTER ROCKWELL 74-76 CR4 OF CR5 2100 NORTH FREEWAY ALTERNATIVE 77-89 CR5 OF CR5 SHEET CR1 OF 5