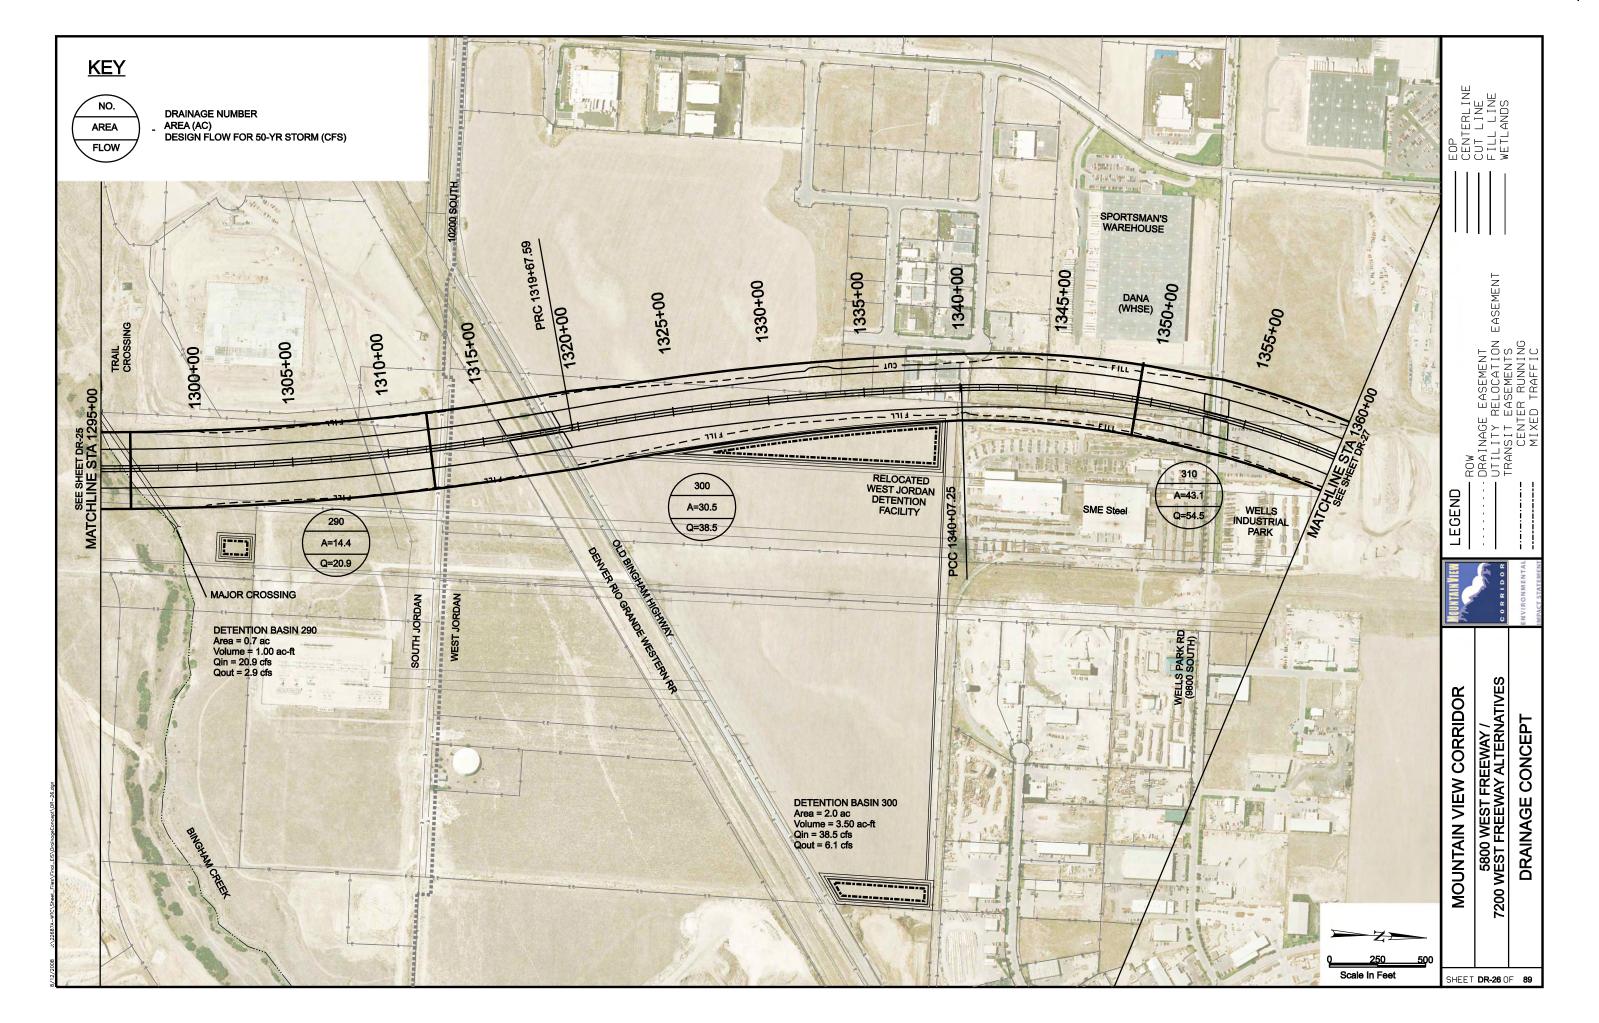

## SOUTHERN FREEWAY ALTERNATIVE **CROSS REFERENCE SHEET** EASEMENT 5600 WEST 4800 WEST BANGERTER HWY 3200 W LEGEND REDWOOD RD (SR-68) 2300 WEST (LEHI) SOUTHERN FREEWAY ALTERNATIVE CENTER STREET (LEHI) MOUNTAIN VIEW CORRIDOR **ALTERNATIVE** SHEET NO. **KEYMAP** 570 WEST (A.F.) KEYMAP SOUTHERN FREEWAY ALTERNATIVE CR1 OF CR5 5800 WEST FREEWAY ALTERNATIVE CR2 OF CR5 20-43 500 EAST (A.F.) 7200 WEST FREEWAY ALTERNATIVE 20-30, 44-55 CR3 OF CR5 ARTERIALS ALTERNATIVE CR4 OF CR5 56-76 CR4 OF CR5 1900 SOUTH 56-62 FREEWAY PORTION OF ARTERIALS ALTERNATIVE CR4 OF CR5 63-69 CR4 OF CR5 **2100 NORTH** 70-73 PORTER ROCKWELL 74-76 CR4 OF CR5 2100 NORTH FREEWAY ALTERNATIVE 77-89 CR5 OF CR5 SHEET CR1 OF 5