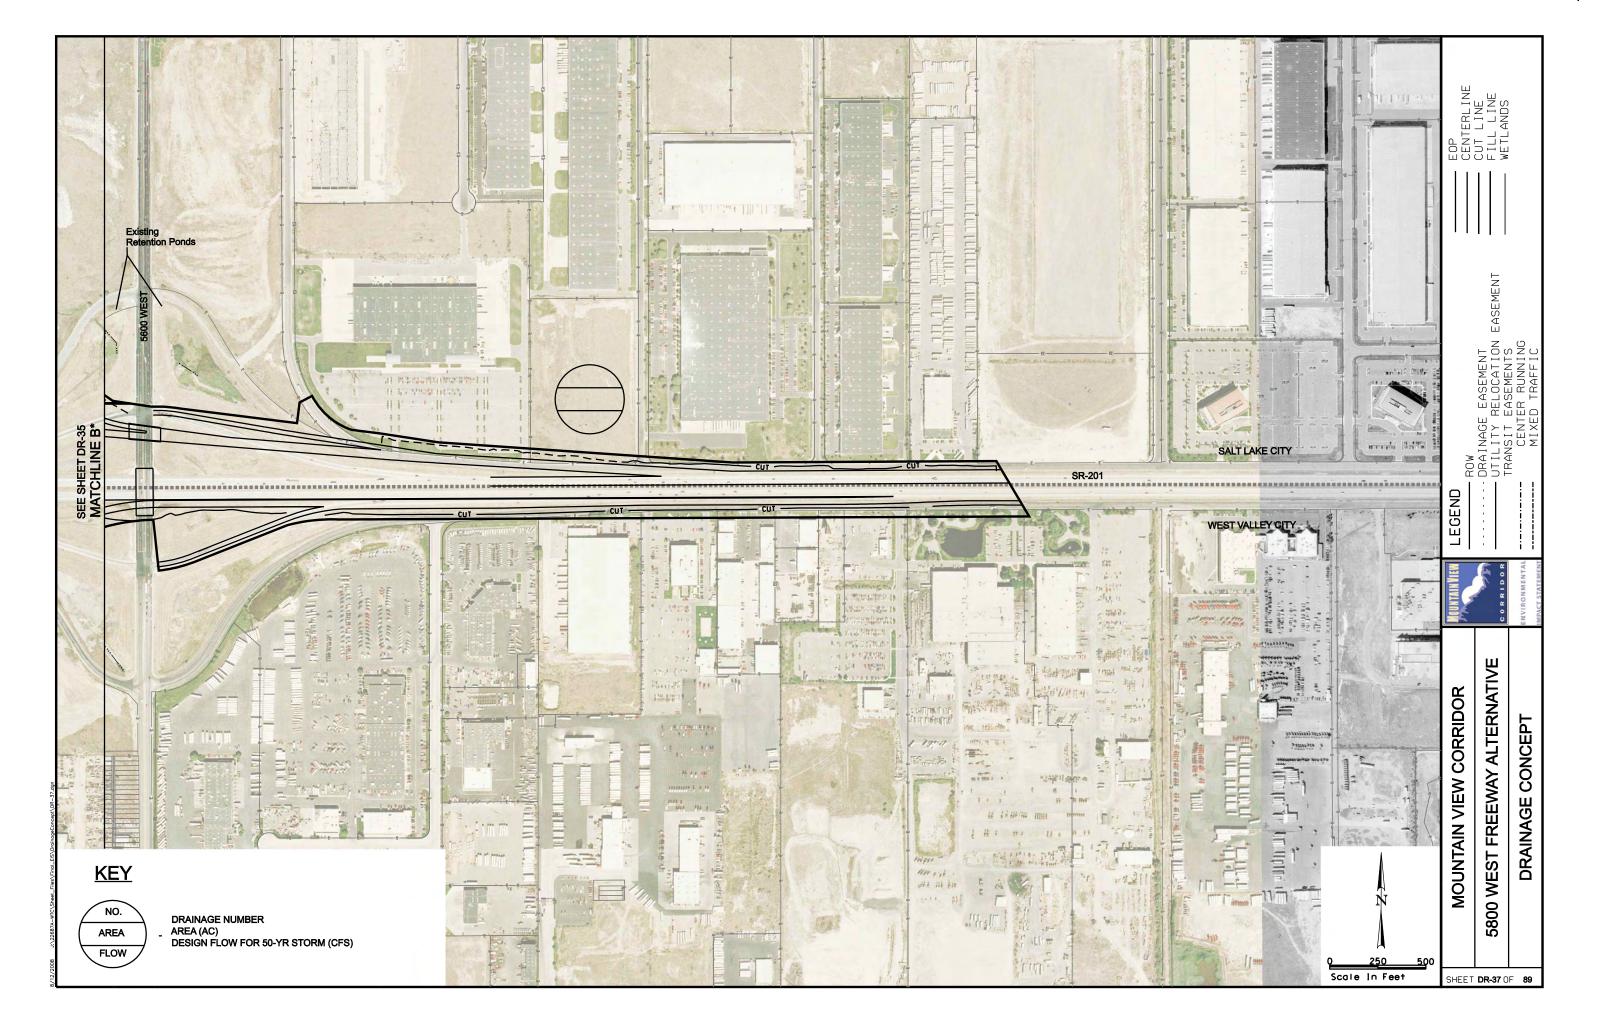

## SOUTHERN FREEWAY ALTERNATIVE **CROSS REFERENCE SHEET** EASEMENT 5600 WEST 4800 WEST BANGERTER HWY 3200 W LEGEND REDWOOD RD (SR-68) 2300 WEST (LEHI) SOUTHERN FREEWAY ALTERNATIVE CENTER STREET (LEHI) MOUNTAIN VIEW CORRIDOR **ALTERNATIVE** SHEET NO. **KEYMAP** 570 WEST (A.F.) KEYMAP SOUTHERN FREEWAY ALTERNATIVE CR1 OF CR5 5800 WEST FREEWAY ALTERNATIVE CR2 OF CR5 20-43 500 EAST (A.F.) 7200 WEST FREEWAY ALTERNATIVE 20-30, 44-55 CR3 OF CR5 ARTERIALS ALTERNATIVE CR4 OF CR5 56-76 CR4 OF CR5 1900 SOUTH 56-62 FREEWAY PORTION OF ARTERIALS ALTERNATIVE CR4 OF CR5 63-69 CR4 OF CR5 **2100 NORTH** 70-73 PORTER ROCKWELL 74-76 CR4 OF CR5 2100 NORTH FREEWAY ALTERNATIVE 77-89 CR5 OF CR5 SHEET CR1 OF 5