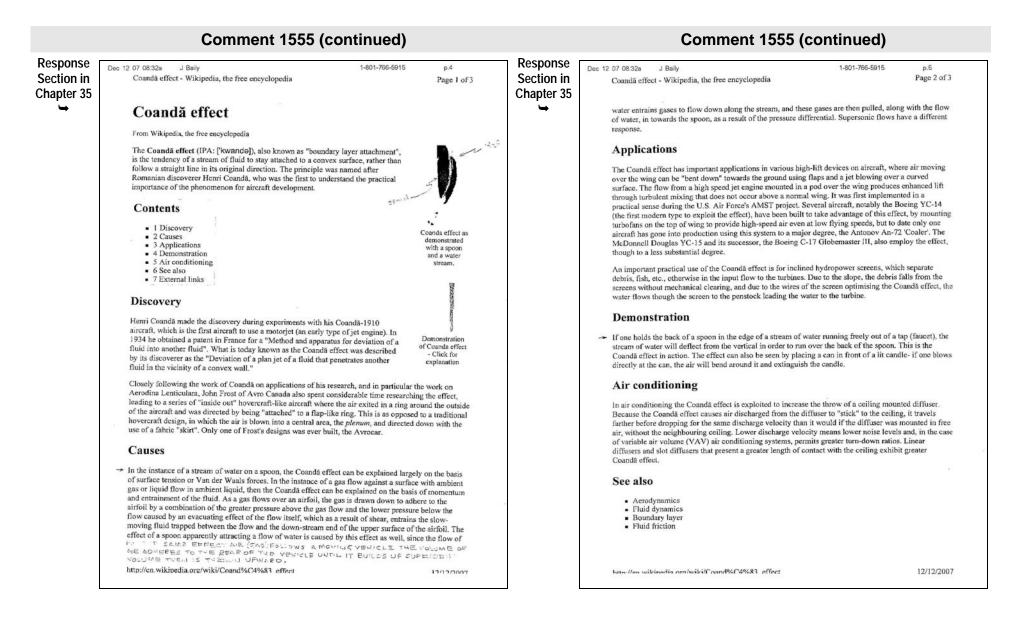

ross wetlands, being so close to Ut<br>whereas the 2100 N. would be eig<br>foolhardy and without much sensible<br>dump out a rather large volume of tr<br>its main street area. No that one sl<br>am against such an idea. | a connector across 4800 N. which is<br>connector would become congested<br>ue now on Main Street. If the 2100<br>5,000 autos per day, how can the<br>olume. I can not accept such figures<br>connector. As for the connector<br>that very little thought has been put<br>ring ideas! Such a roadway would<br>rah Lake; it would only be four lanes<br>ght lanes. The one at 1000 S is<br>thought behind it. Secondly it would<br>raffic in American Fork thus clogging<br>hould be thrown out completely for I<br>at 2100 North for all the reason just<br>pre people will be for the connector |



|                                      | Comment 1555 (continued)