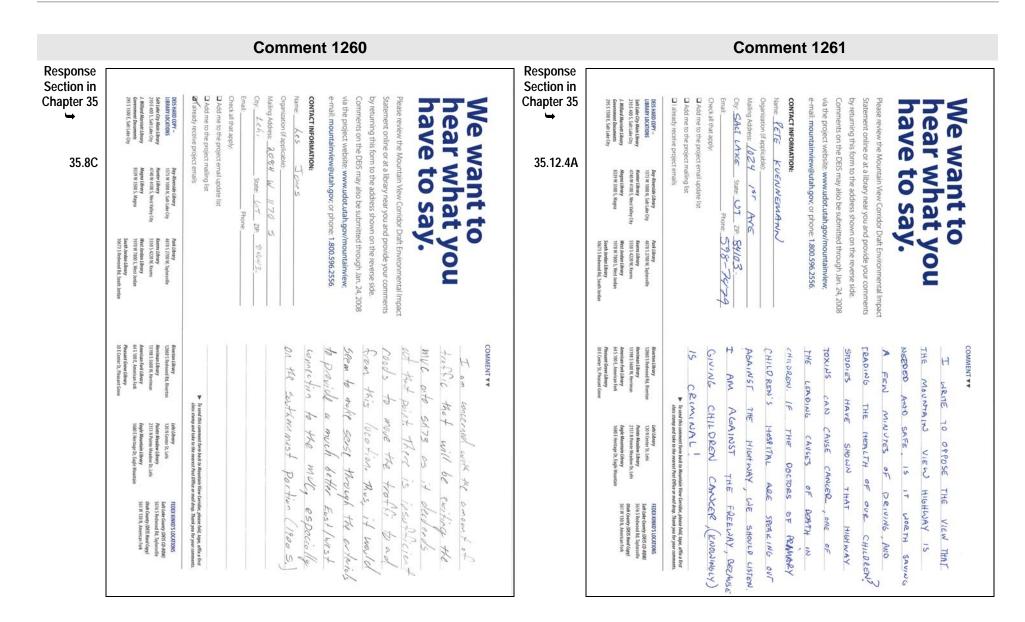

ctitider between<br>nare than the<br>nare than the<br>nare than the<br>traffic hights<br>traffic hights<br>and the call be wide<br>the can put 2 man<br>he can put 2 man<br>the can put 2 man<br>the can put 2 man<br>the can put 2 man<br>the can be call<br>the call be wide<br>the call of issue<br>drive the ic which are<br>the call of issue.<br>Here was not the internation<br>the man best not the internation the internation the internation<br>the internation the internation the internation the internation the internation<br>the internation the internat                                                                                                                                                                                                                                             |   |







| Comment 1264                                                                                                                                                                                                                                                                                                                                                                                                                                                                                                                                                                                                                                                                                        |                                      | Comment 1265