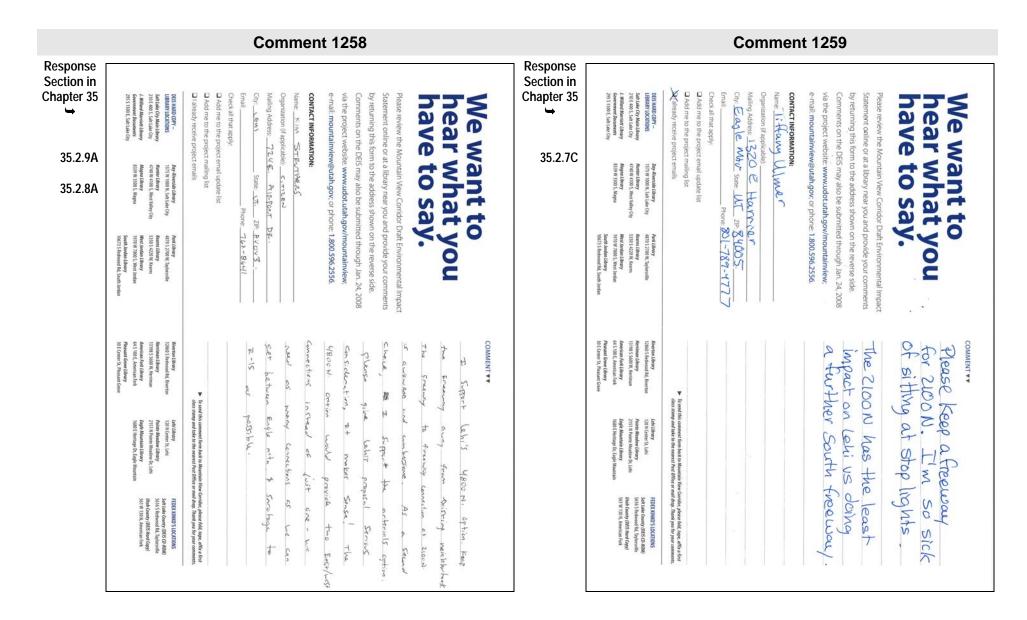

cctitider between<br>nare than the<br>nare than the<br>nare than the<br>traffic hights<br>traffic hights<br>and the call be wide<br>the can put 2 man<br>he can put 2 man<br>the can put 2 man<br>the can put 2 man<br>the can put 2 man<br>the can be call<br>the call be wide<br>the call of issue<br>drive the ic which are<br>the call of issue.<br>Here was not the internation<br>the man best not the internation the internation the internation<br>the internation the internation the internation the internation the internation<br>the internation the internat                                                                                                                                                                                                                                             |   |







| Comment 1264                                                                                                                                                                                                                                                                                                                                                                                                                                                                                                                                                                                                                                                                                        |                                      | Comment 1265